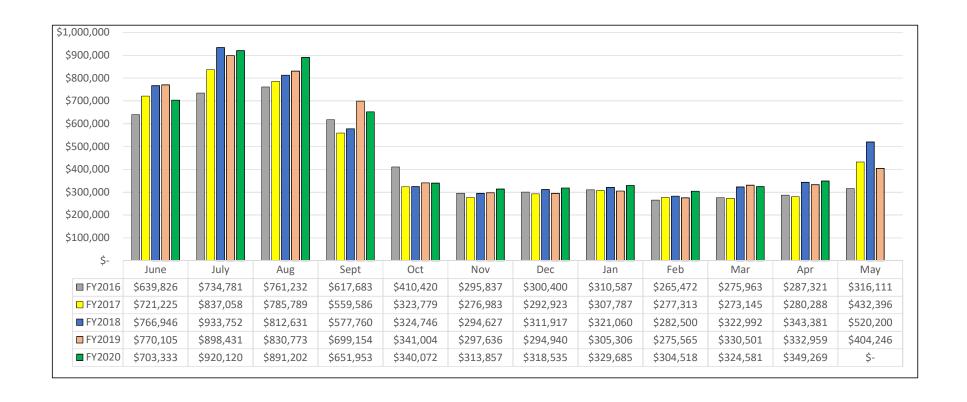

| Total        | 101.05%              | 104.20% | 99.32%  | 90.38%  | 100.94%                                 | 99.29%  | 99.06%      | 103.60%   | 100.72% | 107.33%  | 0.00%    | 0.00%     | 0.00%              |

<sup>\*</sup> Only 1 year of Data for JRV