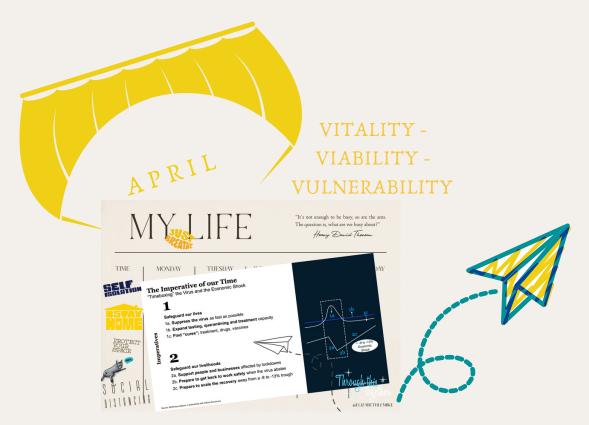

### APRIL

April 28, 2022

Vitality -Viability -Vulnerability

### APRII

April 28, 2022

Vitality -Viability -Vulnerability