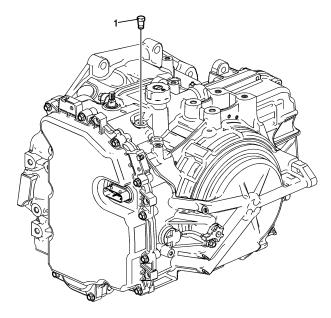

## **Automatic Transmission Fluid Pressure Test Hole Plug Replacement**

| Callout                                                                                   | Component Name                                                                                                  |
|-------------------------------------------------------------------------------------------|-----------------------------------------------------------------------------------------------------------------|
| Preliminary Procedure Remove the battery tray. Refer to <u>Battery Tray Replacement</u> . |                                                                                                                 |
| 1                                                                                         | Fluid Pressure Test Hole Plug  Caution:Refer to Component Fastener Tightening Caution.  Tighten  12 (106 lb in) |