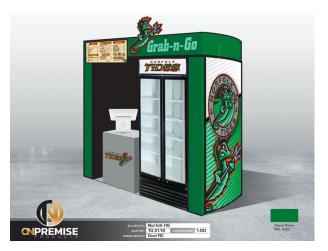

### Grab-N-Go

Speed of service increases dramatically with grab-n-go points of sale. We offer indoor/ outdoor custom grab-n-go packages.

Venues, stadiums and center campus areas are excellent applications for this solution.

Indoor/outdoor models available

Multiple configurations available. Integrated POS stations or portable cashier stands.