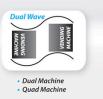

### **Vending Solutions**

**Indoor** enclosures for vending machines and cooler placements. Standard Coca-Cola designs or custom. Prices vary by model and quantity.

The WAVE is a back to back configuration. Standard features include large, interchangeable graphics panels, free standing structures and easy assembly. Graphic panels can be designed to order or choose from our standard selection of branded designs. Additional options include our digital display package.