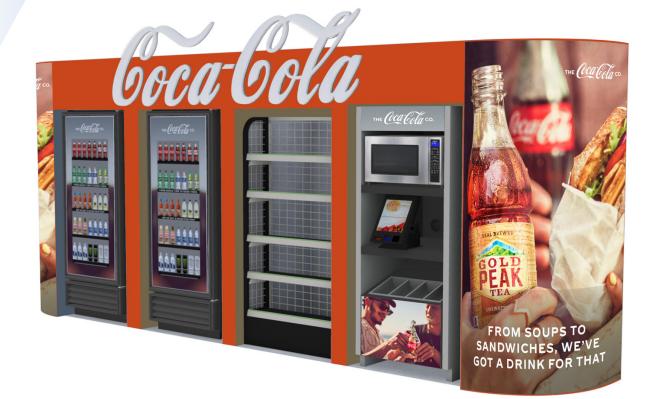

### On The Go

#### **Options Include:**

- Base Color
- Header Graphics
- Digital Displays
- Microwaves
- Snack Racks

Interchangeable graphic panels. Keep your micro market fresh.