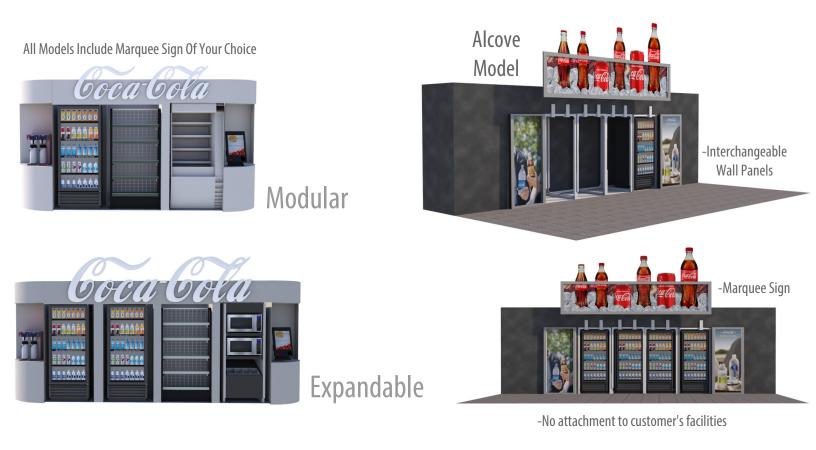

### **Modular Design**

Modular design to adapt to any space. Adjustable header module for alcoves.

Shipped 90% Assembled

### **Free-Standing**

All micro market modules are free-standing. No attachment to coolers, merchandisers or customer facilities.

Modules Shipped Assembled On A Pallet

#### Marquee Signs

All micro markets include marquee signs. Designed by brand or company/ organization.

**Simple assembly** requiring small assortment of hand tools. Prices variy by quantity, model and customization choices.