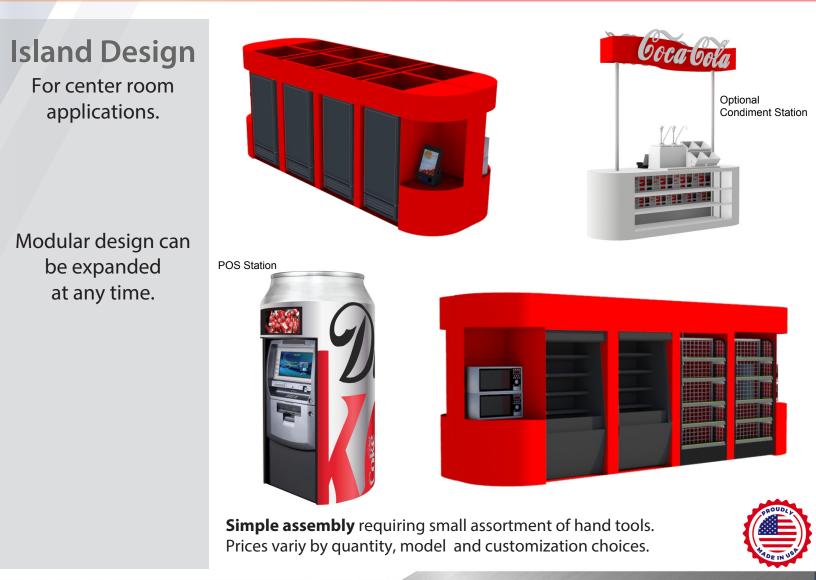

#### Our micro markets are shipped 90% assembled.

**Simple assembly** requiring small assortment of hand tools. Prices vary by quantity, model and customization choices.

### **Modular Design**

Modular design to adapt to any space. Adjustable header module for alcoves.

Shipped 90% Assembled

### **Free-Standing**

All micro market modules are free-standing. No attachment to coolers, merchandisers or customer facilities.

Modules Shipped Assembled On A Pallet

#### Marquee Signs

All micro markets include marquee signs. Designed by brand or company/ organization.

**Simple assembly** requiring small assortment of hand tools. Prices variy by quantity, model and customization choices.