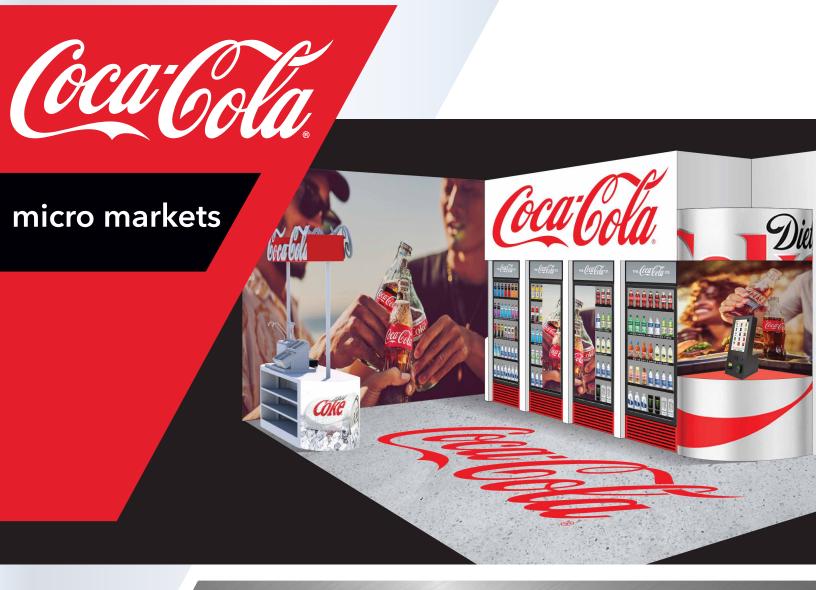

### The Micro Market Solution For Coca-Cola Bottlers

Introducing the solution

to scale your micro market business.

- 1. Measure Your Space
- 2. Select Your Graphic Design
- 3. Place Your Order

#### Our micro markets are shipped 90% assembled.

**Simple assembly** requiring small assortment of hand tools. Prices vary by quantity, model and customization choices.