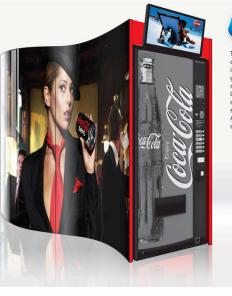

### **Vending Solutions**

**Indoor** enclosures for vending machines and cooler placements. Standard Coca-Cola designs or custom. Prices vary by model and quantity.

The WAVE is a back to back configuration. Standard features include large, interchangeable graphics panels, free standing structures and easy assembly. Graphic panels can be designed to order or choose from our standard selection of branded designs. Additional options include our digital display package.