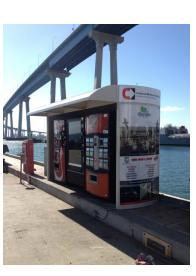

### **Vending Solutions**

**Indoor** enclosures for vending machines and cooler placements. Standard Coca-Cola designs or custom. Prices vary by model and quantity.

The WAVE is a back to back configuration. Standard features include large, interchangeable graphics panels, free standing structures and easy assembly. Graphic panels can be designed to order or choose from our standard selection of branded designs. Additional options include our digital display package.

Visit Our Vending Division for additional examples