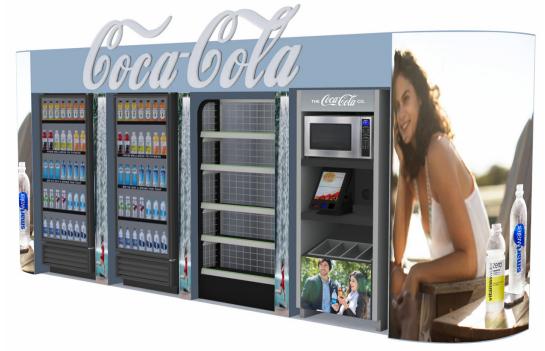

### Standard Coca-Cola Designs

### **Standard Coca-Cola Designs**

#### **Options Include:**

- Base Color
- Header Graphics
- Digital Displays
- Microwaves
- Snack Racks

Interchangeable graphic panels. Keep your micro market fresh.