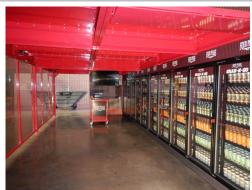

### **Vending Solutions**

**Indoor** enclosures for vending machines and cooler placements. Standard Coca-Cola designs or custom. Prices vary by model and quantity.

The WAVE is a back to back configuration. Standard features include large, interchangeable graphics panels, free standing structures and easy assembly. Graphic panels can be designed to order or choose from our standard selection of branded designs. Additional options include our digital display package.

Visit Our Vending Division for additional examples