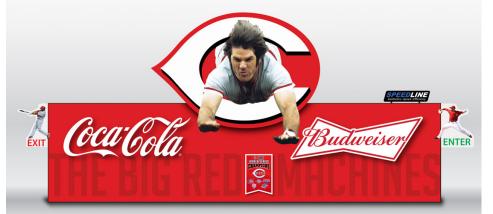

### Standard Coca-Cola Designs

#### Marquee Signs

All micro markets include marquee signs. Designed by brand or company/ organization.

**Simple assembly** requiring small assortment of hand tools. Prices variy by quantity, model and customization choices.