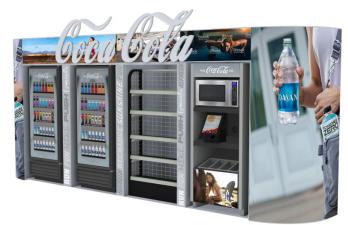

### **Vending Solutions**

**Indoor** enclosures for vending machines and cooler placements. Standard Coca-Cola designs or custom. Prices vary by model and quantity.

The WAVE is a back to back configuration. Standard features include large, interchangeable graphics panels, free standing structures and easy assembly. Graphic panels can be designed to order or choose from our standard selection of branded designs. Additional options include our digital display package.