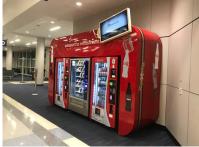

### **Vending Solutions**

**Indoor** enclosures for vending machines and cooler placements. Standard Coca-Cola designs or custom. Prices vary by model and quantity.

The WAVE is a back to back configuration. Standard features include large, interchangeable graphics panels, free standing structures and easy assembly. Graphic panels can be designed to order or choose from our standard selection of branded designs. Additional options include our digital display package.

Visit Our Vending Division for additional examples