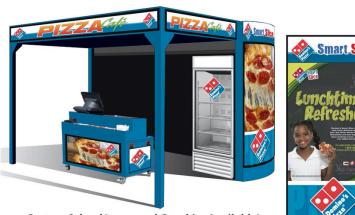

a

(oca Cola

#### **Options Include:**

- Eaves
- Awnings
- Pole icons.





### **Modular C-Stores**

Create a **C-Store** or **Micro Market** where you need it. Optional designs include walkin coolers for maximum capacity and selection. Each design is unique. Price vary by model, size and customization.











**OUTDOOR C-Store**. Includes enclosures for food service equipment with motorized rolling doors.



### Grab-N-Go

Speed of service increases dramatically with grab-n-go points of sale. We offer indoor/ outdoor custom grab-n-go packages.

Venues, stadiums and center campus areas are excellent applications for this solution.

Indoor/outdoor models available



Multiple configurations available. Integrated POS stations or portable cashier stands.



### **Speed Of Service**





**Custom School Logos and Graphics Available!** 







**Cold Inventory Solution** 



## **Custom Signs And Wallscapes**



Hallway Signs





We like to refer to our signs as wall art. We create custom designs specifically for each application and space. Optional digital displays add the ability to remotely update video and images.



#### Wallscapes

Maximize visibility with custom wallscapes. Our panel design wallscapes are the least intrusive to your customers facilities. Free standing billboards are available for temporary applications.





### **Coca-Cola Supplier For Over 27 Years**





#### Layout/Design

Send us the space and we will configure an efficient solution.



#### Installation

Turn-key installation is offered for all of our products. We take the hassle out of work