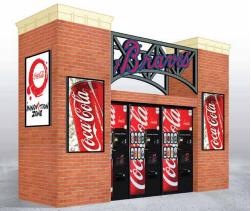

### Grab-N-Go

Speed of service increases dramatically with grab-n-go points of sale. We offer indoor/ outdoor custom grab-n-go packages.

Venues, stadiums and center campus areas are excellent applications for this solution.

Indoor/outdoor models available

Multiple configurations available. Integrated POS stations or portable cashier stands.