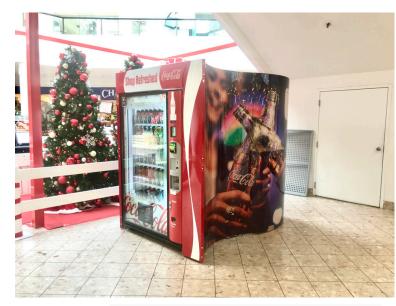

### **Vending Solutions**

**Outdoor** solutions for vending machine and cooler placements. Standard Coca-Cola designs or custom. Prices vary by model and quantity.

-Optional Motorized Security Doors -Stainless Steel Fasteners Standard -Powder Coat Finish