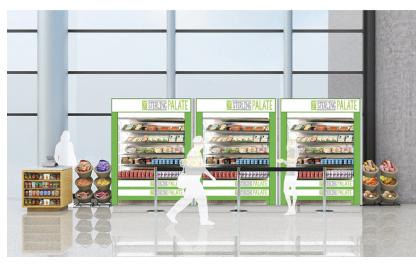

ola

(oca Cola

#### **Options Include:**

- Eaves
- Awnings
- Pole icons.





### **Modular C-Stores**

Create a **C-Store** or **Micro Market** where you need it. Optional designs include walkin coolers for maximum capacity and selection. Each design is unique. Price vary by model, size and customization.











**OUTDOOR C-Store**. Includes enclosures for food service equipment with motorized rolling doors.



### Grab-N-Go

Speed of service increases dramatically with grab-n-go points of sale. We offer indoor/ outdoor custom grab-n-go packages.

Venues, stadiums and center campus areas are excellent applications for this solution.

Indoor/outdoor models available



Multiple configurations available. Integrated POS stations or portable cashier stands.



### **Speed Of Service**





**Custom School Logos and Graphics Available!** 







**Cold Inventory Solution** 



## **Custom Signs And Wallscapes**



Hallway Signs





We like to refer to our signs as wall art. We create custom designs specifically for each application and space. Optional digital displays add the ability to remotely update video and images.



#### Wallscapes

Maximize visibility with custom wallscapes. Our panel design wallscapes are the least intrusive to your customers facilities. Free standing billboards are available for temporary applications.





### **Coca-Cola Supplier For Over 27 Years**





#### Layout/Design

Send us the space and we will configure an efficient solution.



#### Installation

Turn-key installation is offered for all of our products. We take the hassle out of wo