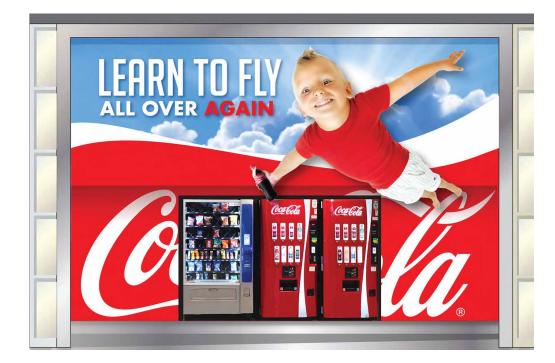

#### Marquee Signs

All micro markets include marquee signs. Designed by brand or company/ organization.

**Simple assembly** requiring small assortment of hand tools. Prices variy by quantity, model and customization choices.

### **Vending Solutions**

**Indoor** enclosures for vending machines and cooler placements. Standard Coca-Cola designs or custom. Prices vary by model and quantity.

The WAVE is a back to back configuration. Standard features include large, interchangeable graphics panels, free standing structures and easy assembly. Graphic panels can be designed to order or choose from our standard selection of branded designs. Additional options include our digital display package.