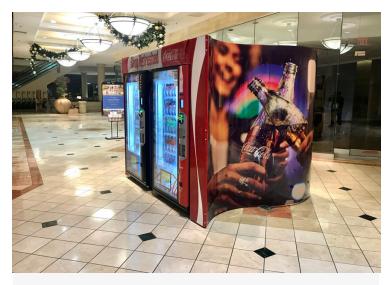

### **Vending Solutions**

**Indoor** enclosures for vending machines and cooler placements. Standard Coca-Cola designs or custom. Prices vary by model and quantity.

The WAVE is a back to back configuration. Standard features include large, interchangeable graphics panels, free standing structures and easy assembly. Graphic panels can be designed to order or choose from our standard selection of branded designs. Additional options include our digital display package.

Visit Our Vending Division for additional examples