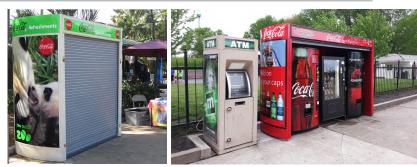

### **Vending Solutions**

**Outdoor** solutions for vending machine and cooler placements. Standard Coca-Cola designs or custom. Prices vary by model and quantity.

-Optional Motorized Security Doors -Stainless Steel Fasteners Standard -Powder Coat Finish

#### **Options Include:**

- Eaves
- Awnings
- Pole icons.