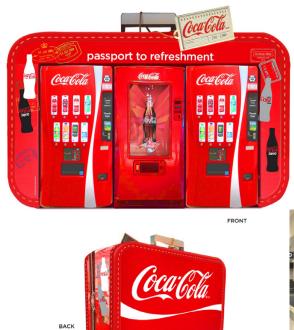

er maintenance. Our products are built to last with steel, aluminum, high grade fasteners and powder coat finish.

All modules have optional casters to easily move for floor cleaning, maintenance or access to electrical.





### **Vending Solutions**

**Indoor** enclosures for vending machines and cooler placements. Standard Coca-Cola designs or custom. Prices vary by model and quantity.





The WAVE is a back to back configuration. Standard features include large, interchangeable graphics panels, free standing structures and easy assembly. Graphic panels can be designed to order or choose from our standard selection of branded designs. Additional options include our digital display package.



Visit Our Vending Division for additional examples







#### Custom Designs Design-Build





Theme Designs Suitcase



### **Vending Solutions**

**Outdoor** solutions for vending machine and cooler placements. Standard Coca-Cola designs or custom. Prices vary by model and quantity.



-Optional Motorized Security Doors -Stainless Steel Fasteners Standard -Powder Coat Finish

(oca Cola

Coca:Cola

open happine

ah.

### **FLO Partnerships**

Operators will choose Coca-Cola as their preferred partner when supported with the tools to succeed. Our designs can easily incorporate all food service selections.

Beverages, coffee, snacks and food will be displayed to maximize impulse purchases.







For accounts that are combination **vending/food service/ micro market** we offer solutions for every channel.

On larger projects we send a project manager for a site survey to create a c