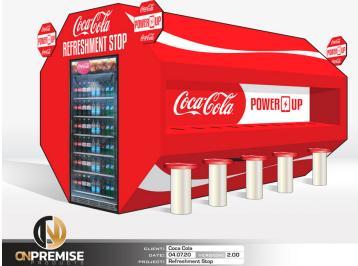

### Grab-N-Go

Speed of service increases dramatically with grab-n-go points of sale. We offer indoor/ outdoor custom grab-n-go packages.

Venues, stadiums and center campus areas are excellent applications for this solution.

Indoor/outdoor models available

Multiple configurations available. Integrated POS stations or portable cashier stands.

### **Speed Of Service**

**Custom School Logos and Graphics Available!** 

**Cold Inventory Solution** 