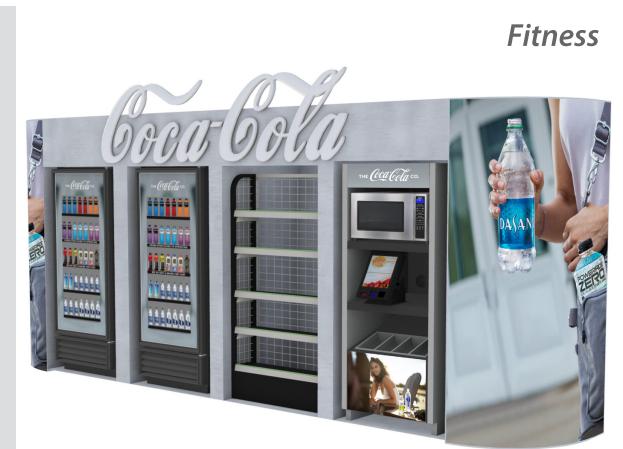

#### Wellness

#### **Options Include:**

- Base Color
- Header Graphics
- Digital Displays
- Microwaves
- Snack Racks

Interchangeable graphic panels. Keep your micro market fresh.