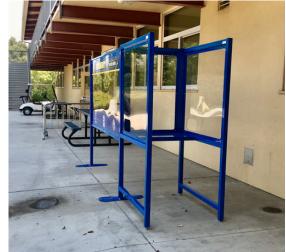

#### **Railing Mount Barriers**

Railing Barriers Allow The Flow Of Students While Maintaining Distancing Guidelines

**Custom Colors And Graphics Included Match Your Campus** 

#### **Custom Colors And Graphics** Included Match Your Campus