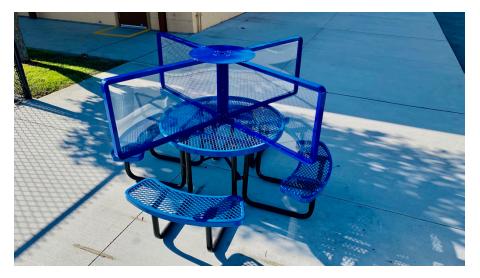

## SAFE SPACE FOR SCHOOLS PICNIC TABLE SAFE SPACE

#### **Simple Solution For Picnic Tables**

- Mounts To All Picnic Tables
- Outdoor Rated
- Custom School Colors-Graphics
- (4) Person For Round tables
- (6) Person For Rectangular Tables

INCLUDES YOUR SCHOOL LOGO