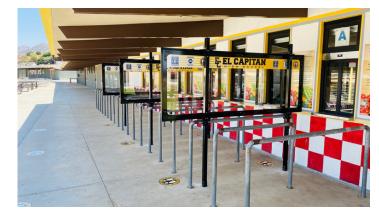

## Outdoor Barriers With/Without Trash Receptacles

HUSKIES

0

HUSKIES

### Outdoor Barriers With/Without Trash Receptacles

#### **Railing Mount Barriers**

Railing Barriers Allow The Flow Of Students While Maintaining Distancing Guidelines

**Custom Colors And Graphics Included Match Your Campus** 