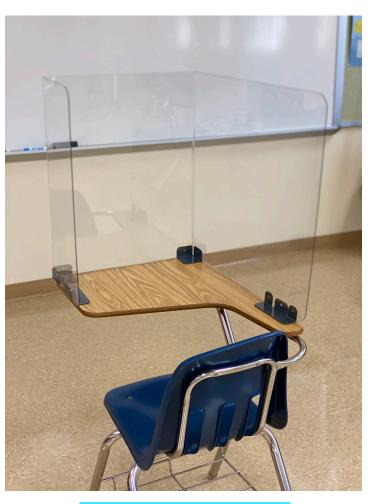

## SAFE SPACE FOR SCHOOLS PERSONAL SAFE SPACE-Portable

Simple Solution For Classrooms

Portable Folding Personal Barrier

INCLUDES YOUR SCHOOL LOGO AND YOUR NAME

- **Social Distancing**
- **Speed Of Service**
- **School Logos/ Colors Included**