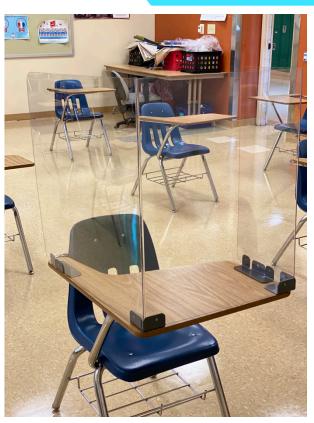

## SAFE SPACE FOR SCHOOLS Student Desk Barriers

Simple Solution For Classrooms

For Temporary Or Permanent Applications Multiple Sizes

INCLUDES YOUR SCHOOL LOGO AND YOUR NAME