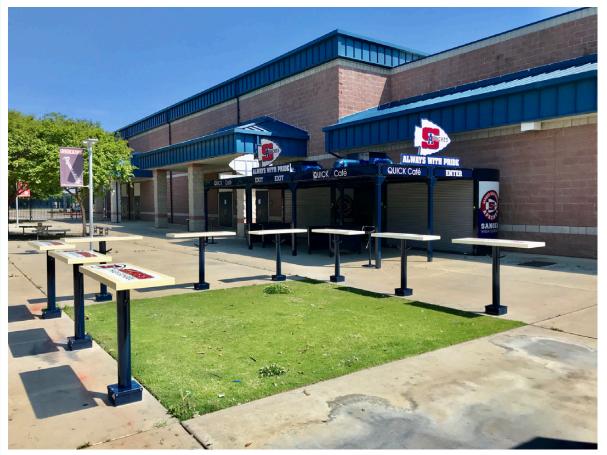

## **Quick Cafe Barriers**

**Floor Graphics** Indoor/Outdoor

## **MotoBars**

Spread Out The Eating Areas

## MotoBars

Features Include
Your Choice of Color

- Custom-Interchangeable Graphic Panels
- ID Poles- Create an Identifier for Each Location
- Back Pack "Hangers"
- Speaker Options-Solar Panels
- Optional Seating

Create eating areas for students in any location. Indoors and outdoors.

Multiple configurations available.

rvesmart.ne

ServeSmart K-12 Products (619) 562-1486 (619) 972-4346 Mobile buy@vendsight.com www.servesmart.net