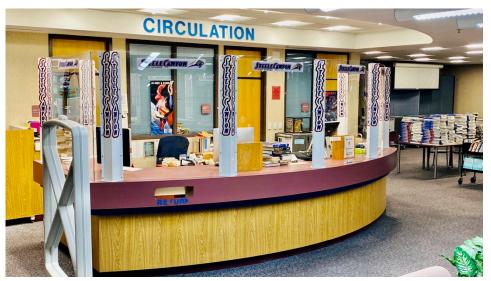

### **Point Of Sale-Interaction Cubicles**

For Computer Or POS

**Included Leveling Feet** 

Optional Work Shelf For Computer Or POS Optional Casters For Mobility

Utilize around your existing cart or desk

*Custom Colors And Graphics Included Match Your campus* 