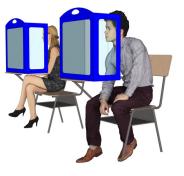

## SAFE SPACE FOR SCHOOLS Student Desk Barriers

Simple Solution For Classrooms

For Temporary Or Permanent Applications Multiple Sizes

INCLUDES YOUR SCHOOL LOGO AND YOUR NAME