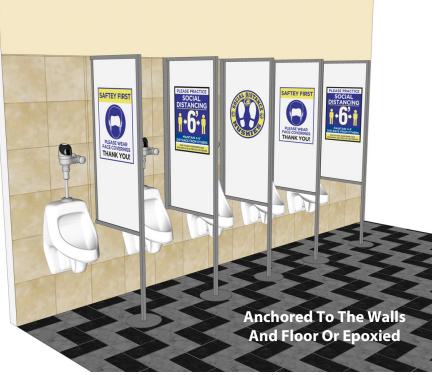

### **Restroom Barriers-Sinks And Urinals**

**Custom Colors And Graphics Included** Match Your campus

Panel Detail

Optional Colors-White Or Brushed Aluminum Optional Social Distancing Signs