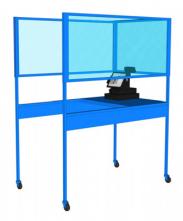

### **Point Of Sale-Interaction Cubicles**

For Computer Or POS

**Included Leveling Feet** 

Optional Work Shelf For Computer Or POS Optional Casters For Mobility

Utilize around your existing cart or desk

*Custom Colors And Graphics Included Match Your campus* 