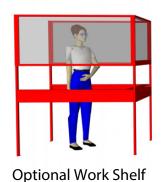

### **Point Of Sale-Interaction Cubicles**

For Computer Or POS

**Included Leveling Feet** 

Optional Work Shelf For Computer Or POS Optional Casters For Mobility

Utilize around your existing cart or desk

*Custom Colors And Graphics Included Match Your campus* 