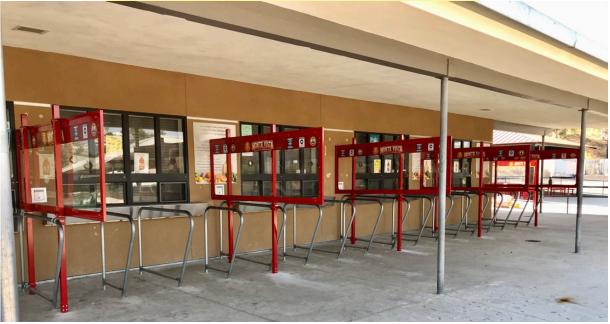

## SAFE SPACE FOR SCHOOLS Student Desk Barriers

Simple Solution For Classrooms

For Temporary Or Permanent Applications Multiple Sizes

INCLUDES YOUR SCHOOL LOGO AND YOUR NAME