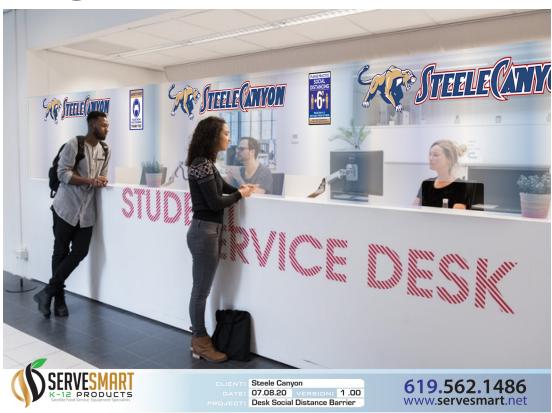

### **Point Of Sale-Interaction Cubicles**

For Computer Or POS

**Included Leveling Feet** 

Optional Work Shelf For Computer Or POS Optional Casters For Mobility

Utilize around your existing cart or desk

*Custom Colors And Graphics Included Match Your campus* 