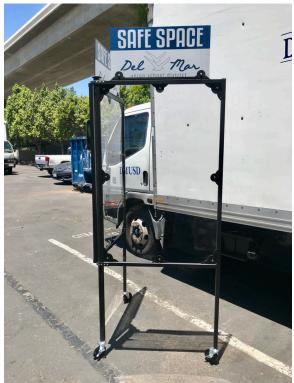

### **Point Of Sale-Interaction Cubicles**

For Computer Or POS

**Included Leveling Feet** 

Optional Work Shelf For Computer Or POS Optional Casters For Mobility

Utilize around your existing cart or desk

*Custom Colors And Graphics Included Match Your campus* 