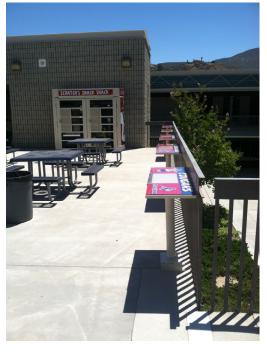

#### **Railing Mount Barriers**

Railing Barriers Allow The Flow Of Students While Maintaining Distancing Guidelines

**Custom Colors And Graphics Included Match Your Campus** 