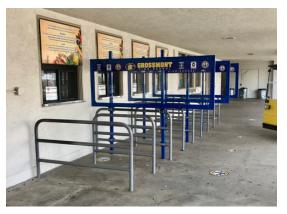

## Outdoor Barriers With/Without Trash Receptacles

HUSKIES

0

HUSKIES

### Outdoor Barriers With/Without Trash Receptacles

#### **Railing Mount Barriers**

Railing Barriers Allow The Flow Of Students While Maintaining Distancing Guidelines

**Custom Colors And Graphics Included Match Your Campus** 