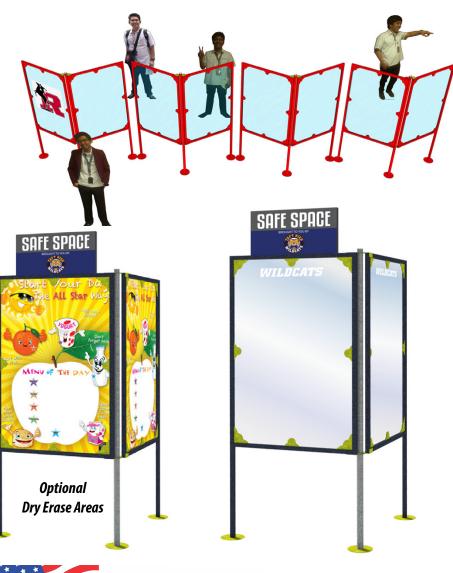

## Bring Back Your Students Safely

- Indoor/Outdoor Student Barriers
- Student Barriers With Trash Receptacles
- Food Carts With Barriers
- Serving Line Barriers
- Serving Window Barriers
- MotoBars To Separate Eating Areas
- Outdoor Barriers
- Floor Graphics For Spacing

## Outdoor Barriers With/Without Trash Receptacles

HUSKIES

0

HUSKIES

### Outdoor Barriers With/Without Trash Receptacles

#### **Railing Mount Barriers**

Railing Barriers Allow The Flow Of Students While Maintaining Distancing Guidelines

**Custom Colors And Graphics Included Match Your Campus** 