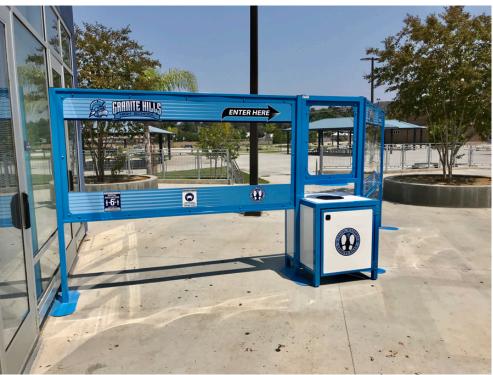

## Outdoor Barriers With/Without Trash Receptacles

HUSKIES

0

HUSKIES

### Outdoor Barriers With/Without Trash Receptacles

#### **Railing Mount Barriers**

Railing Barriers Allow The Flow Of Students While Maintaining Distancing Guidelines

**Custom Colors And Graphics Included Match Your Campus** 