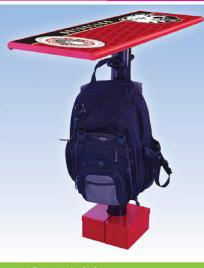

## **MotoBars**

Spread Out The Eating Areas

## MotoBars

Features Include
Your Choice of Color

- Custom-Interchangeable Graphic Panels
- ID Poles- Create an Identifier for Each Location
- Back Pack "Hangers"
- Speaker Options-Solar Panels
- Optional Seating