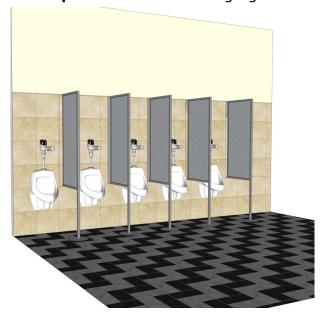

### **Restroom Barriers-Sinks And Urinals**

**Custom Colors And Graphics Included** Match Your campus

Panel Detail

Optional Colors-White Or Brushed Aluminum Optional Social Distancing Signs