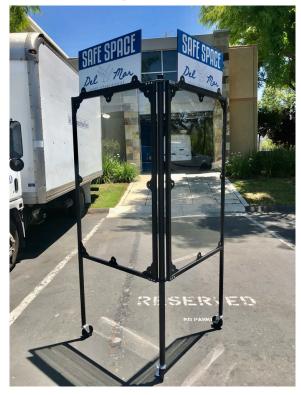

## Outdoor Barriers With/Without Trash Receptacles

HUSKIES

0

HUSKIES

### Outdoor Barriers With/Without Trash Receptacles

#### **Railing Mount Barriers**

Railing Barriers Allow The Flow Of Students While Maintaining Distancing Guidelines

**Custom Colors And Graphics Included Match Your Campus** 