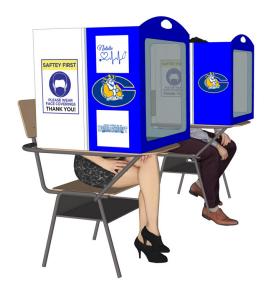

## SAFE SPACE FOR SCHOOLS Student Desk Barriers

Simple Solution For Classrooms

For Temporary Or Permanent Applications Multiple Sizes

INCLUDES YOUR SCHOOL LOGO AND YOUR NAME