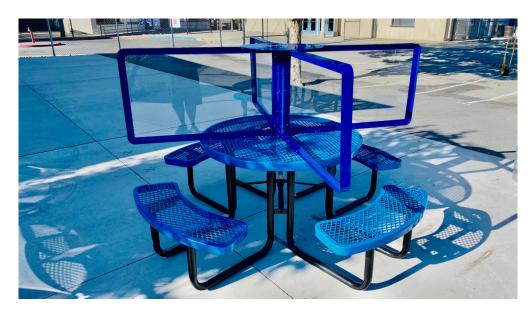

## SAFE SPACE FOR SCHOOLS PICNIC TABLE SAFE SPACE

#### **Simple Solution For Picnic Tables**

- Mounts To All Picnic Tables
- Outdoor Rated
- Custom School Colors-Graphics
- (4) Person For Round tables
- (6) Person For Rectangular Tables

INCLUDES YOUR SCHOOL LOGO