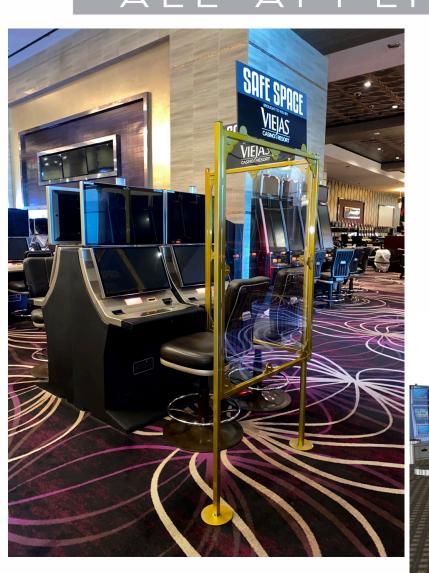

# **SAFE SPACE TRANSPARENT BARRIERS FOR CASINOS**

### **CALL FOR PRICE**

- **Barriers For Social Distancing**
- **Clear Lexan For Camera Viewing**
- **Universal Mounting System**
- Free Standing And Fixed Designs
- Set Up In Minutes
- **Custom Logos Included**

### FREE STANDING TRANSPARENT SLOT MACHINE BARRIER

#### Aesthetic Solution For Social Distancing In Casinos

- **Portable barrier** for social distancing
- Clear Lexan for camera viewing
- Universal configuration
- Height adjustable
- Branding opportunity
- Shipped Assembled