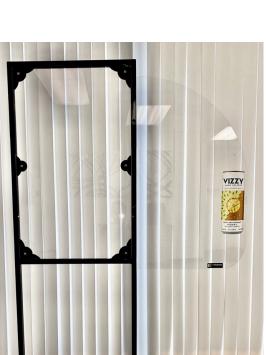

### FREE STANDING TRANSPARENT SLOT MACHINE BARRIER

#### Aesthetic Solution For Social Distancing In Casinos

- **Portable barrier** for social distancing
- Clear Lexan for camera viewing
- Universal configuration
- Height adjustable
- Branding opportunity
- Shipped Assembled

Shipped Assembled

Adjustable Barrier 🔺

Up/Down

**Portable** 

**Slot Machine** 

**Barriers** 

Each kit consists of (1) barrier structure and all mounting hardware

Contact: On Premise Products Inc. (619) 562-1486 buy@vendsight.com www.onpremiseproducts.com

toe plate goes under slot machine for stability