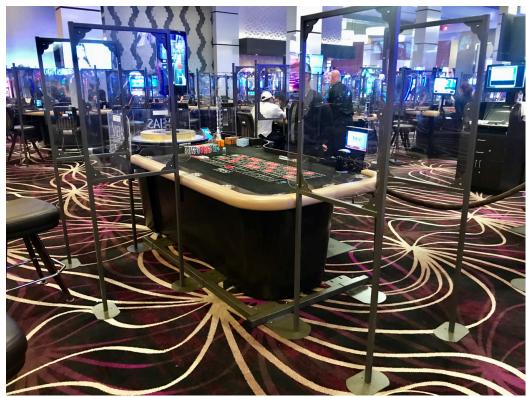

### FREE STANDING TRANSPARENT CRAPS BARRIERS

### Aesthetic Solution For **CRAPS**

Powder Coated Frame Choice Of Frame Color

- Color Matched To Your Casino
- Stable
- Branded
- Expandable
- Height Adjustable

**Call For Price** 

On Premise Products Inc. (619) 562-1486 buy@vendsight.com