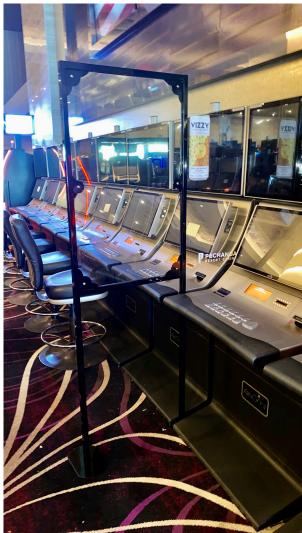

### FREE STANDING TRANSPARENT SLOT MACHINE BARRIER

#### Aesthetic Solution For Social Distancing In Casinos

- **Portable barrier** for social distancing
- Clear Lexan for camera viewing
- Universal configuration
- Height adjustable
- Branding opportunity
- Shipped Assembled

Powder Coated Frame Choice Of Frame Color

Bring Back Your Customers Safely

On Premise Products Inc. (619) 562-1486 buy@vendsight.com www.onpremiseproducts.com

- Social Distancing
- Smoke Barrier
- Sound Barrier
- Branding
  Opportunity

Shipped Assembled

Adjustable Barrier 🔺

Up/Down

**Portable** 

**Slot Machine** 

**Barriers** 

Each kit consists of (1) barrier structure and all mounting hardware

Contact: On Premise Products Inc. (619) 562-1486 buy@vendsight.com www.onpremiseproducts.com