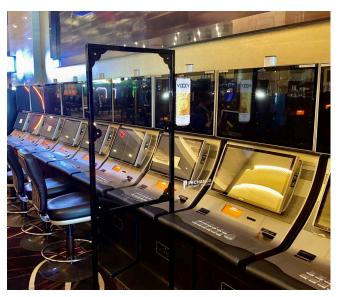

### FREE STANDING TRANSPARENT SLOT MACHINE BARRIER

#### Aesthetic Solution For Social Distancing In Casinos

- **Portable barrier** for social distancing
- Clear Lexan for camera viewing
- Universal configuration
- Height adjustable
- Branding opportunity
- Shipped Assembled

Powder Coated Frame Choice Of Frame Color

Bring Back Your Customers Safely

On Premise Products Inc. (619) 562-1486 buy@vendsight.com www.onpremiseproducts.com

- Social Distancing
- Smoke Barrier
- Sound Barrier
- Branding
  Opportunity

Shipped Assembled

Adjustable Barrier 🔺

Up/Down

**Portable** 

**Slot Machine** 

**Barriers** 

Each kit consists of (1) barrier structure and all mounting hardware

Contact: On Premise Products Inc. (619) 562-1486 buy@vendsight.com www.onpremiseproducts.com