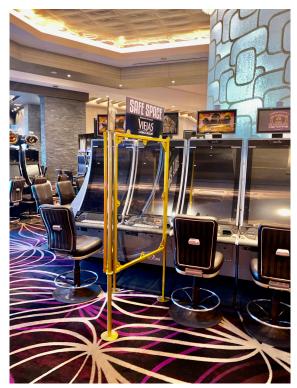

### FREE STANDING TRANSPARENT SLOT MACHINE BARRIER

#### Aesthetic Solution For Social Distancing In Casinos

- **Portable barrier** for social distancing
- Clear Lexan for camera viewing
- Universal configuration
- Height adjustable
- Branding opportunity
- Shipped Assembled

toe plate goes under slot machine for stability