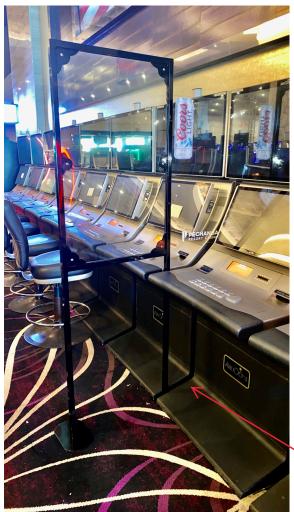

Shipped Assembled

Adjustable Barrier 🔺

Up/Down

**Portable** 

**Slot Machine** 

**Barriers** 

Each kit consists of (1) barrier structure and all mounting hardware

Contact: On Premise Products Inc. (619) 562-1486 buy@vendsight.com www.onpremiseproducts.com

toe plate goes under slot machine for stability