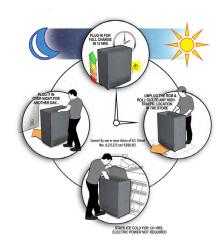

# OFF-ROAD FOOD CART

**MULTI-SURFACE FOOD CART** 



K-12 Food Service Point of Sale





# The Off-Road Food Cart includes the following components:

Heated Food Warming Bags(with Heat Plates) **Gel Refrigerant Pans Recharge Cooler** 

#### **Included Recharge Cooler**









#### CUSTOM GRAPHICS INCLUDED

#### **FEATURES**

- CFC-Free Insulation CETL and ETL Listed







RECHARGE COLD MERCHANDISER





### **Included (3) Heated Warming Bags**











#### **Included (3) Gel Refrigerant Pans**









Contact: (619) 562-1486 www.servesmart.net







**The OFF-ROAD FOOD CART** is designed for transporting across virtually any surface. The pneumatic casters are designed to travel over rough surfaces such as dirt, grass, cracked concrete and asphalt.

Features included with each food cart make this a self-contained point of sale for serving hot and cold meals. A recharge cooler, (2)heated warming bags and (3) refrigerant gel cold pans are included with each food cart.

Your staff will be protected by the included (3) sided clear Lexan barriers. Custom graphics and colors create a colorful and detailed reminder to students to grab all their meal components.







Fits Through Doorwa