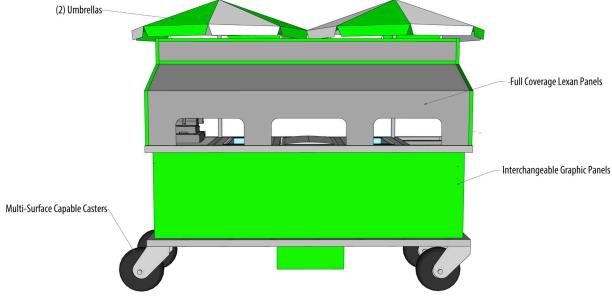

Your staff will be protected by the included (3) sided clear Lexan barriers. Custom graphics and colors create a colorful and detailed reminder to students to grab all their meal components.

Fits Through Doorways

# **Standard Features**

- 3-Side(Lexan Barrier)
- Integrated Recharge Cooler
- Integrated Shelving-Pan Racks
- Gel Refrigerant Pans
- Heated Warming Bags
- Custom Graphics
- Product Display Case/Sign
- Magnetic Menu