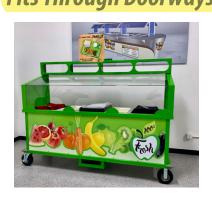

#### CUSTOM GRAPHICS INCLUDED

Your staff will be protected by the included (3) sided clear Lexan barriers. Custom graphics and colors create a colorful and detailed reminder to students to grab all their meal components.

Fits Through Doorways