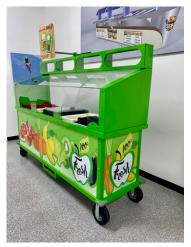

#### CUSTOM GRAPHICS INCLUDED

Your staff will be protected by the included (3) sided clear Lexan barriers. Custom graphics and colors create a colorful and detailed reminder to students to grab all their meal components.

Fits Through Doorways