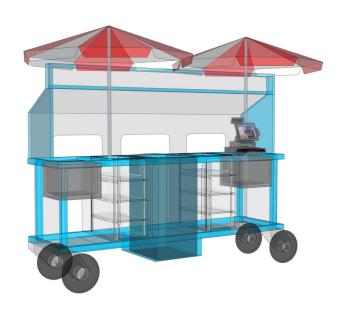

# OFF-ROAD FOOD CART

**MULTI-SURFACE FOOD CART** 

K-12 Food Service Point of Sale

# The Off-Road Food Cart includes the following components:

Heated Food Warming Bags(with Heat Plates) **Gel Refrigerant Pans Recharge Cooler** 

Features included with each food cart make this a self-contained point of sale for serving hot and cold meals. A recharge cooler, (2)heated warming bags and (3) refrigerant gel cold pans are included with each food cart.

# **Standard Features**

- 3-Side(Lexan Barrier)
- Integrated Recharge Cooler
- Integrated Shelving-Pan Racks
- Gel Refrigerant Pans
- Heated Warming Bags
- Custom Graphics
- Product Display Case/Sign
- Magnetic Menu

# **Dimensions**

- ❖ Width: 98.5 in. Depth:
- ❖ 30.5 in.
- ❖ Height: 76 in.
- ❖ Weight: 550 lbs
- Weight w/o Recharge Cooler: 425 lbs

Contact: (619) 562-1486

www.servesmart.net