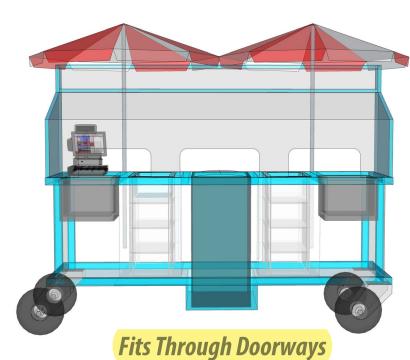

Your staff will be protected by the included (3) sided clear Lexan barriers. Custom graphics and colors create a colorful and detailed reminder to students to grab all their meal components.

Fits Through Doorways