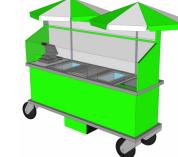

Features included with each food cart make this a self-contained point of sale for serving hot and cold meals. A recharge cooler, (2)heated warming bags and (3) refrigerant gel cold pans are included with each food cart.

Your staff will be protected by the included (3) sided clear Lexan barriers. Custom graphics and colors create a colorful and detailed reminder to students to grab all their meal components.

Fits Through Doorways

# **Standard Features**

- 3-Side(Lexan Barrier)
- Integrated Recharge Cooler
- Integrated Shelving-Pan Racks
- Gel Refrigerant Pans
- Heated Warming Bags
- Custom Graphics
- Product Display Case/Sign
- Magnetic Menu