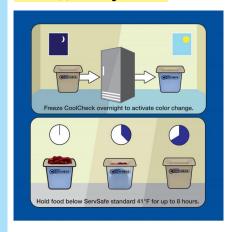

#### **Included (3) Gel Refrigerant Pans**

Contact: (619) 562-1486 www.servesmart.net

**The OFF-ROAD FOOD CART** is designed for transporting across virtually any surface. The pneumatic casters are designed to travel over rough surfaces such as dirt, grass, cracked concrete and asphalt.