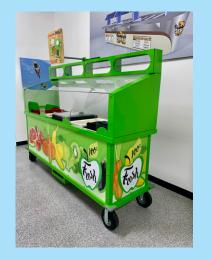

# OFF-ROAD FOOD CART

**MULTI-SURFACE FOOD CART** 

K-12 Food Service Point of Sale

Features included with each food cart make this a self-contained point of sale for serving hot and cold meals. A recharge cooler, (2)heated warming bags and (3) refrigerant gel cold pans are included with each food cart.

Your staff will be protected by the included (3) sided clear Lexan barriers. Custom graphics and colors create a colorful and detailed reminder to students to grab all their meal components.

Fits Through Doorways