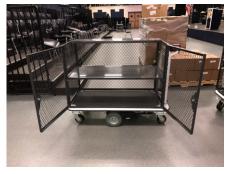

# **Standard Features**

- 3-Side(Lexan Barrier)
- Integrated Recharge Cooler
- Integrated Shelving-Pan Racks
- Gel Refrigerant Pans
- Heated Warming Bags
- Custom Graphics
- Product Display Case/Sign
- Magnetic Menu

# **Dimensions**

- ❖ Width: 98.5 in. Depth:
- ❖ 30.5 in.
- ❖ Height: 76 in.
- ❖ Weight: 550 lbs
- Weight w/o Recharge Cooler: 425 lbs

Contact: (619) 562-1486

www.servesmart.net