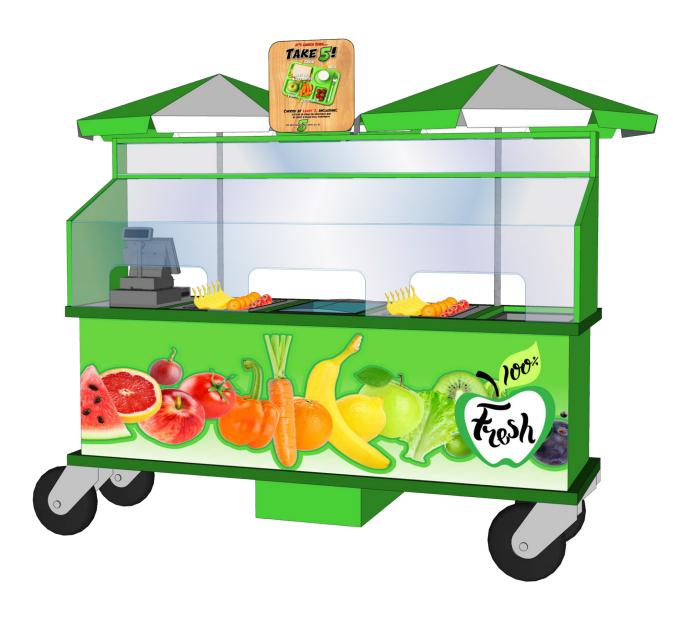

# OFF-ROAD FOOD CART

**MULTI-SURFACE FOOD CART** 

K-12 Food Service Point of Sale

Features included with each food cart make this a self-contained point of sale for serving hot and cold meals. A recharge cooler, (2)heated warming bags and (3) refrigerant gel cold pans are included with each food cart.

Your staff will be protected by the included (3) sided clear Lexan barriers. Custom graphics and colors create a colorful and detailed reminder to students to grab all their meal components.

Fits Through Doorways

# **Standard Features**

- 3-Side(Lexan Barrier)
- Integrated Recharge Cooler
- Integrated Shelving-Pan Racks
- Gel Refrigerant Pans
- Heated Warming Bags
- Custom Graphics
- Product Display Case/Sign
- Magnetic Menu

# **Dimensions**

- ❖ Width: 98.5 in. Depth:
- ❖ 30.5 in.
- ❖ Height: 76 in.
- ❖ Weight: 550 lbs
- Weight w/o Recharge Cooler: 425 lbs

Contact: (619) 562-1486

www.servesmart.net