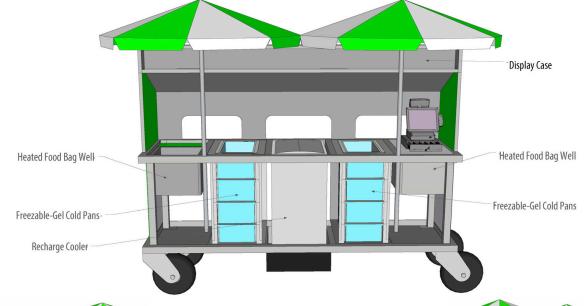

# The Off-Road Food Cart includes the following components:

Heated Food Warming Bags(with Heat Plates) **Gel Refrigerant Pans Recharge Cooler** 

Features included with each food cart make this a self-contained point of sale for serving hot and cold meals. A recharge cooler, (2)heated warming bags and (3) refrigerant gel cold pans are included with each food cart.

# **Standard Features**

- 3-Side(Lexan Barrier)
- Integrated Recharge Cooler
- Integrated Shelving-Pan Racks
- Gel Refrigerant Pans
- Heated Warming Bags
- Custom Graphics
- Product Display Case/Sign
- Magnetic Menu