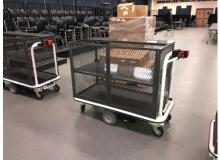

Your staff will be protected by the included (3) sided clear Lexan barriers. Custom graphics and colors create a colorful and detailed reminder to students to grab all their meal components.

Fits Through Doorways

Options And Accessories
We can modify or design/build to meet your needs.
Options Include:

- Tray Slide
- Battery Pack
- Custom Flags
- Custom Umbrellas
- Inventory Cart For Additional Capacity
- Motobars
- MotoCarts