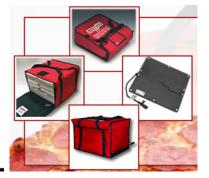

# The Off-Road Food Cart includes the following components:

Heated Food Warming Bags(with Heat Plates) **Gel Refrigerant Pans Recharge Cooler** 

Features included with each food cart make this a self-contained point of sale for serving hot and cold meals. A recharge cooler, (2)heated warming bags and (3) refrigerant gel cold pans are included with each food cart.