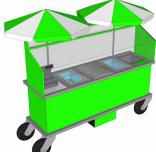

# OFF-ROAD FOOD CART

**MULTI-SURFACE FOOD CART** 

K-12 Food Service Point of Sale

Features included with each food cart make this a self-contained point of sale for serving hot and cold meals. A recharge cooler, (2)heated warming bags and (3) refrigerant gel cold pans are included with each food cart.

Your staff will be protected by the included (3) sided clear Lexan barriers. Custom graphics and colors create a colorful and detailed reminder to students to grab all their meal components.

Fits Through Doorways