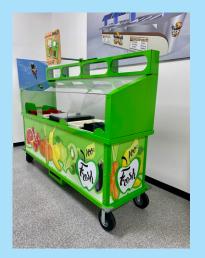

#### CUSTOM GRAPHICS INCLUDED

Your staff will be protected by the included (3) sided clear Lexan barriers. Custom graphics and colors create a colorful and detailed reminder to students to grab all their meal components.

Fits Through Doorways