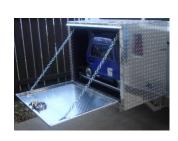

Internal 12v power ports and food warming bags with internal heating plates

Adjustable internal shelving for maximum capacity

Rear 110v power port creates your POS station

**Select your choice of base vehicle** then contact us for the next steps to customize the vehicle.

#### **Food Service Design**

Custom designed food service equipment packages.

For Your Application

Functional designs and options for **your** application

Select your vehicle then schedule a consultation with us to start the customization process. (619) 562-1486