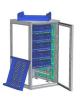

#### **SPECILIAZED** FOOD SERVICE VEHICLE

Our **Portable Cafe** is specifically designed for mobile food service. Additional applications include catering and special events. Standard features allow for an immediate implementation into your food service program.

Internal 12v power ports and food warming bags with internal heating plates

Adjustable internal shelving for maximum capacity

Rear 110v power port creates your POS station

**Select your choice of base vehicle** then contact us for the next steps to customize the vehicle.