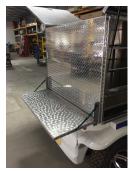

#### **SPECILIAZED** FOOD SERVICE VEHICLE

Our **Portable Cafe** is specifically designed for mobile food service. Additional applications include catering and special events. Standard features allow for an immediate implementation into your food service program.

Internal 12v power ports and food warming bags with internal heating plates

Adjustable internal shelving for maximum capacity

Rear 110v power port creates your POS station

**Select your choice of base vehicle** then contact us for the next steps to customize the vehicle.