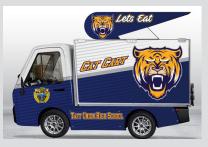

#### **SPECILIAZED** FOOD SERVICE VEHICLE

Our **Portable Cafe** is specifically designed for mobile food service. Additional applications include catering and special events. Standard features allow for an immediate implementation into your food service program.

Internal 12v power ports and food warming bags with internal heating plates

Adjustable internal shelving for maximum capacity

Rear 110v power port creates your POS station

**Select your choice of base vehicle** then contact us for the next steps to customize the vehicle.