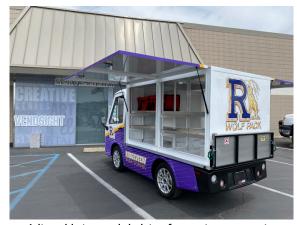

#### **SPECILIAZED** FOOD SERVICE VEHICLE

Our **Portable Cafe** is specifically designed for mobile food service. Additional applications include catering and special events. Standard features allow for an immediate implementation into your food service program.

Internal 12v power ports and food warming bags with internal heating plates

Adjustable internal shelving for maximum capacity

Rear 110v power port creates your POS station

**Select your choice of base vehicle** then contact us for the next steps to customize the vehicle.