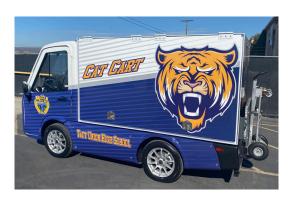

#### **SPECILIAZED** FOOD SERVICE VEHICLE

Our **Portable Cafe** is specifically designed for mobile food service. Additional applications include catering and special events. Standard features allow for an immediate implementation into your food service program.

Internal 12v power ports and food warming bags with internal heating plates

Adjustable internal shelving for maximum capacity

Rear 110v power port creates your POS station

**Select your choice of base vehicle** then contact us for the next steps to customize the vehicle.