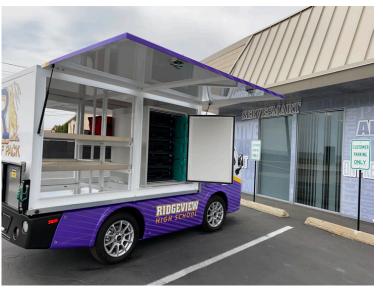

#### **SPECILIAZED** FOOD SERVICE VEHICLE

Our **Portable Cafe** is specifically designed for mobile food service. Additional applications include catering and special events. Standard features allow for an immediate implementation into your food service program.

Internal 12v power ports and food warming bags with internal heating plates

Adjustable internal shelving for maximum capacity

Rear 110v power port creates your POS station

**Select your choice of base vehicle** then contact us for the next steps to customize the vehicle.

#### **Food Service Design**

Custom designed food service equipment packages.

For Your Application

Functional designs and options for **your** application

Select your vehicle then schedule a consultation with us to start the customization process. (619) 562-1486