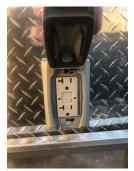

Internal 12v power ports and food warming bags with internal heating plates

Adjustable internal shelving for maximum capacity

Rear 110v power port creates your POS station

**Select your choice of base vehicle** then contact us for the next steps to customize the vehicle.