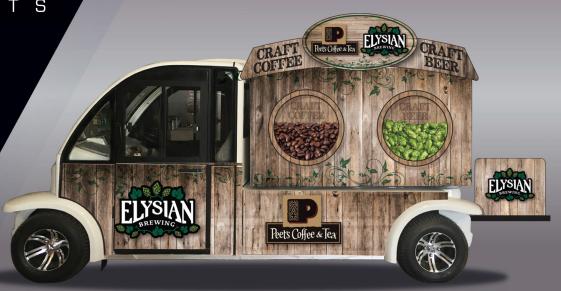

#### **SPECILIAZED** FOOD SERVICE VEHICLE

Our **Portable Cafe** is specifically designed for mobile food service. Additional applications include catering and special events. Standard features allow for an immediate implementation into your food service program.

Internal 12v power ports and food warming bags with internal heating plates

Adjustable internal shelving for maximum capacity

Rear 110v power port creates your POS station

**Select your choice of base vehicle** then contact us for the next steps to customize the vehicle.

#### **Food Service Design**

Custom designed food service equipment packages.

For Your Application

Functional designs and options for **your** application

Select your vehicle then schedule a consultation with us to start the customization process. (619) 562-1486