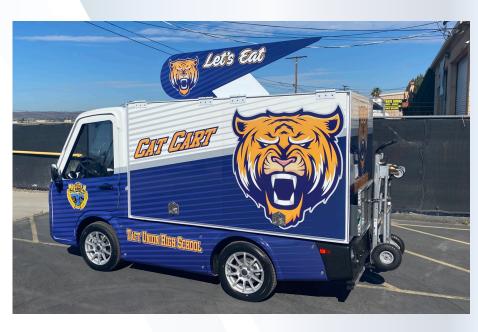

#### **SPECILIAZED** FOOD SERVICE VEHICLE

Our **Portable Cafe** is specifically designed for mobile food service. Additional applications include catering and special events. Standard features allow for an immediate implementation into your food service program.