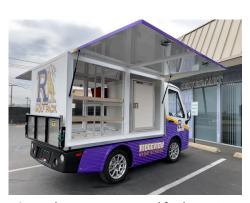

#### **SPECILIAZED** FOOD SERVICE VEHICLE

Our **Portable Cafe** is specifically designed for mobile food service. Additional applications include catering and special events. Standard features allow for an immediate implementation into your food service program.

Internal 12v power ports and food warming bags with internal heating plates

Adjustable internal shelving for maximum capacity

Rear 110v power port creates your POS station

**Select your choice of base vehicle** then contact us for the next steps to customize the vehicle.