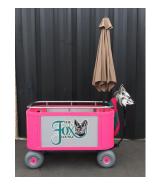

#### **SPECILIAZED** FOOD SERVICE VEHICLE

Our **Portable Cafe** is specifically designed for mobile food service. Additional applications include catering and special events. Standard features allow for an immediate implementation into your food service program.

Internal 12v power ports and food warming bags with internal heating plates

Adjustable internal shelving for maximum capacity

Rear 110v power port creates your POS station

**Select your choice of base vehicle** then contact us for the next steps to customize the vehicle.