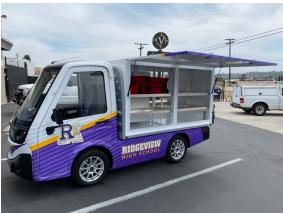

#### **SPECILIAZED** FOOD SERVICE VEHICLE

Our **Portable Cafe** is specifically designed for mobile food service. Additional applications include catering and special events. Standard features allow for an immediate implementation into your food service program.

Internal 12v power ports and food warming bags with internal heating plates

Adjustable internal shelving for maximum capacity

Rear 110v power port creates your POS station

**Select your choice of base vehicle** then contact us for the next steps to customize the vehicle.