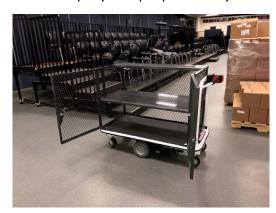

The MotoCart electric utility cart with custom cage and shelving

The MotoCart

Gel refrigerant hotel pans and cold box with ice plates.

**MotoCart** with adjustable internal shelving for maximum capacity. Transport product safely.

Select your choice of base model then contact us for the next steps to customize.