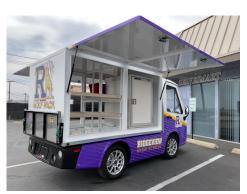

### **Electric Vehicles**

Select from our variety of specialized electric vehicles. Choose your base model and we customize to our customers' needs.

Internal 12v power ports and food warming bags with internal heating plates

Adjustable internal shelving for maximum capacity

Rear 110v power port creates your POS station

Select your choice of base model then contact us for the next steps to customize.