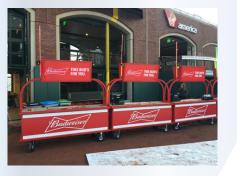

# Off-Road Beer Cart

The Off-Road Beer Cart is the solution for transporting and serving on rough surfaces including grass and dirt.

#### Off-Road Beer Cart

Select your choice of base model then contact us for the next steps to customize.