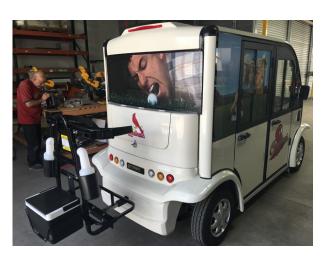

### **Electric Vehicles**

Select from our variety of specialized electric vehicles. Choose your base model and we customize to our customers' needs.

Internal 12v power ports and food warming bags with internal heating plates

Adjustable internal shelving for maximum capacity

Rear 110v power port creates your POS station

Select your choice of base model then contact us for the next steps to customize.