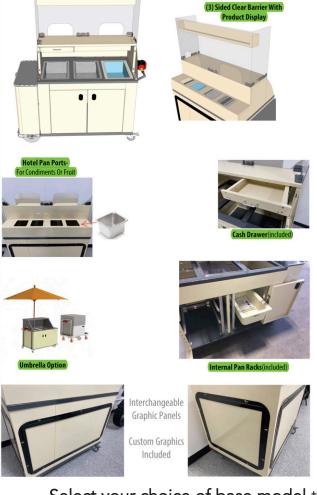

## **EVO Cart**

The EVO Cart offers solutions including dual serving lines, grab-n-go and traditional serving all within one point of sale. The locking doors and cabinet make this an excellent option for alcohol sales.

Internal configuration designed for your application. Beer, cocktails or food/beverage combo. Electric powered models available. Call us with your needs.

Select your choice of base model then contact us for the next steps to customize.