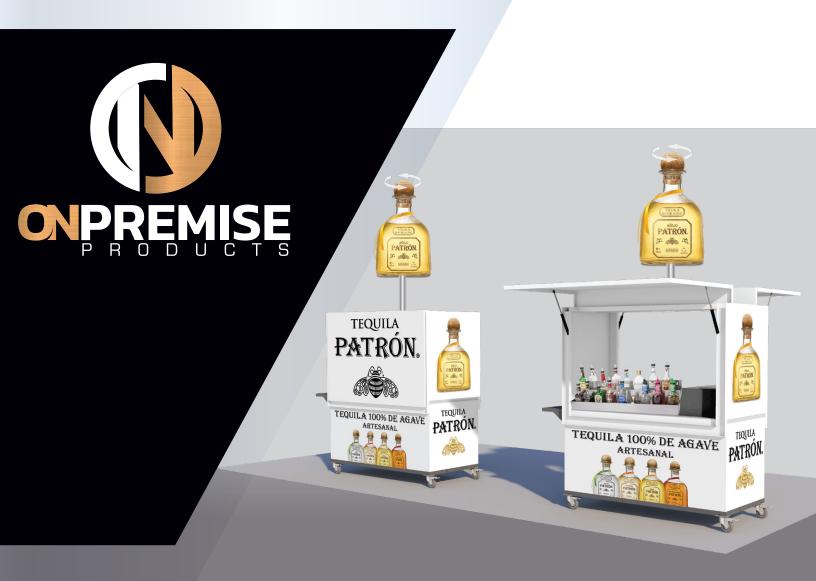

# **Custom** Carts

We offer custom carts for all applications. From custom craft beer carts to complete branded environments.

## **EVO Cart**

The EVO Cart offers solutions including dual serving lines, grab-n-go and traditional serving all within one point of sale. The locking doors and cabinet make this an excellent option for alcohol sales.

Internal configuration designed for your application. Beer, cocktails or food/beverage combo. Electric powered models available. Call us with your needs.

Select your choice of base model then contact us for the next steps to customize.