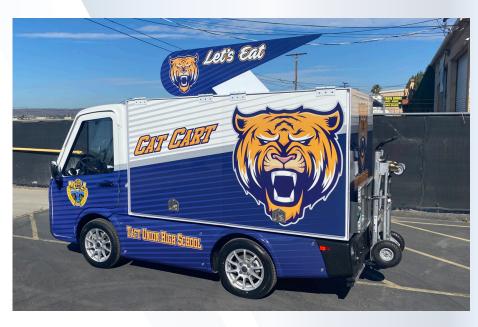

### **Electric Vehicles**

Select from our variety of specialized electric vehicles. Choose your base model and we customize to our customers' needs.

Internal 12v power ports and food warming bags with internal heating plates

Adjustable internal shelving for maximum capacity

Rear 110v power port creates your POS station

Select your choice of base model then contact us for the next steps to customize.