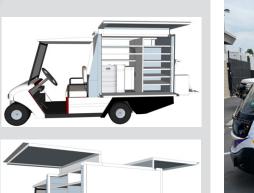

The MotoCart electric utility cart with custom cage and shelving

The MotoCart

Gel refrigerant hotel pans and cold box with ice plates.

**MotoCart** with adjustable internal shelving for maximum capacity. Transport product safely.

Select your choice of base model then contact us for the next steps to customize.