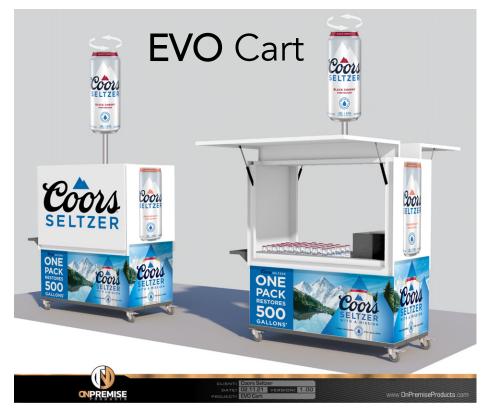

## **EVO Cart**

The EVO Cart offers solutions including dual serving lines, grab-n-go and traditional serving all within one point of sale. The locking doors and cabinet make this an excellent option for alcohol sales.

Internal configuration designed for your application. Beer, cocktails or food/beverage combo. Electric powered models available. Call us with your needs.

Select your choice of base model then contact us for the next steps to customize.