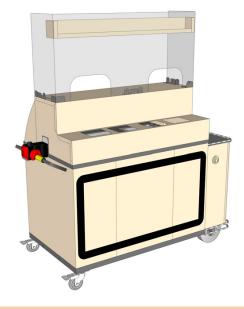

## **EVO Cart**

The EVO Cart offers solutions including dual serving lines, grab-n-go and traditional serving all within one point of sale. The locking doors and cabinet make this an excellent option for alcohol sales.

Internal configuration designed for your application. Beer, cocktails or food/beverage combo. Electric powered models available. Call us with your needs.

Select your choice of base model then contact us for the next steps to customize.