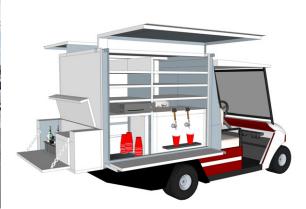

### **Electric Vehicles**

Select from our variety of specialized electric vehicles. Choose your base model and we customize to our customers' needs.

Internal 12v power ports and food warming bags with internal heating plates

Adjustable internal shelving for maximum capacity

Rear 110v power port creates your POS station

Select your choice of base model then contact us for the next steps to customize.

#### Food Service Design

Custom designed food service equipment packages.

Generator Packages