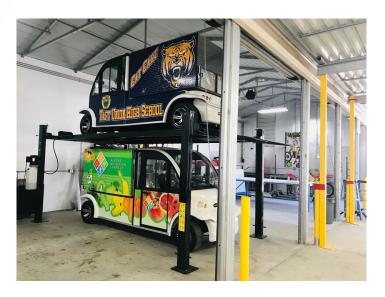

### **Electric Vehicles**

Select from our variety of specialized electric vehicles. Choose your base model and we customize to our customers' needs.

Internal 12v power ports and food warming bags with internal heating plates

Adjustable internal shelving for maximum capacity

Rear 110v power port creates your POS station

Select your choice of base model then contact us for the next steps to customize.