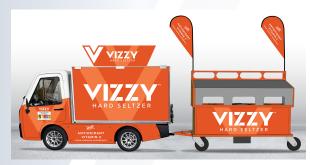

# **Custom** Carts

We offer custom carts for all applications. From custom craft beer carts to complete branded environments.

### **Electric Vehicles**

Select from our variety of specialized electric vehicles. Choose your base model and we customize to our customers' needs.

Internal 12v power ports and food warming bags with internal heating plates

Adjustable internal shelving for maximum capacity

Rear 110v power port creates your POS station

Select your choice of base model then contact us for the next steps to customize.