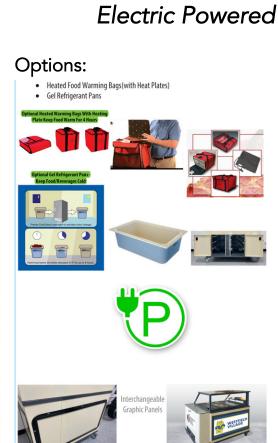

## Electric Powered Options

Add our **electric power option** to **any model** to eliminate pushing your point of sale. Increase beverage capacity with no need to worry about the weight. Eliminate work related injuries.

The MotoCart

Gel refrigerant hotel pans and cold box with ice plates.

**MotoCart** with adjustable internal shelving for maximum capacity. Transport product safely.

Select your choice of base model then contact us for the next steps to customize.

### **Electric Vehicles**

Select from our variety of specialized electric vehicles. Choose your base model and we customize to our customers' needs.

Internal 12v power ports and food warming bags with internal heating plates

Adjustable internal shelving for maximum capacity

Rear 110v power port creates your POS station

Select your choice of base model then contact us for the next steps to customize.