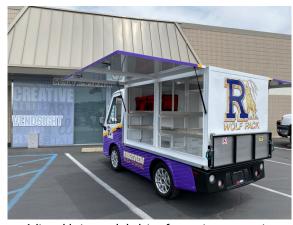

### **Electric Vehicles**

Select from our variety of specialized electric vehicles. Choose your base model and we customize to our customers' needs.

Internal 12v power ports and food warming bags with internal heating plates

Adjustable internal shelving for maximum capacity

Rear 110v power port creates your POS station

Select your choice of base model then contact us for the next steps to customize.