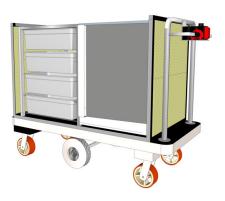

## **EVO Cart**

The EVO Cart offers solutions including dual serving lines, grab-n-go and traditional serving all within one point of sale. The locking doors and cabinet make this an excellent option for alcohol sales.

Internal configuration designed for your application. Beer, cocktails or food/beverage combo. Electric powered models available. Call us with your needs.

Select your choice of base model then contact us for the next steps to customize.