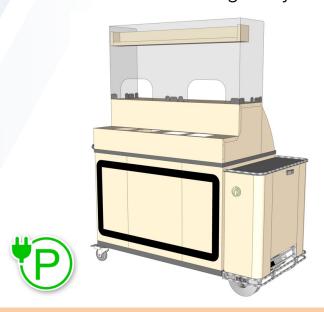

## **EVO Cart**

The EVO Cart offers solutions including dual serving lines, grab-n-go and traditional serving all within one point of sale. The locking doors and cabinet make this an excellent option for alcohol sales.

Internal configuration designed for your application. Beer, cocktails or food/beverage combo. Electric powered models available. Call us with your needs.

Select your choice of base model then contact us for the next steps to customize.