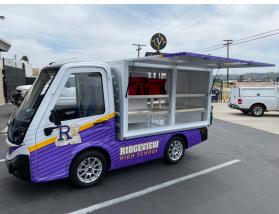

### **Electric Vehicles**

Select from our variety of specialized electric vehicles. Choose your base model and we customize to our customers' needs.

Internal 12v power ports and food warming bags with internal heating plates

Adjustable internal shelving for maximum capacity

Rear 110v power port creates your POS station

Select your choice of base model then contact us for the next steps to customize.

#### Food Service Design

Custom designed food service equipment packages.

Generator Packages