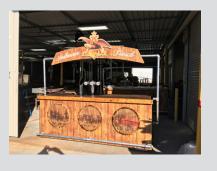

# Off-Road Beer Cart

The Off-Road Beer Cart is the solution for transporting and serving on rough surfaces including grass and dirt.

#### Off-Road Beer Cart

Select your choice of base model then contact us for the next steps to customize.