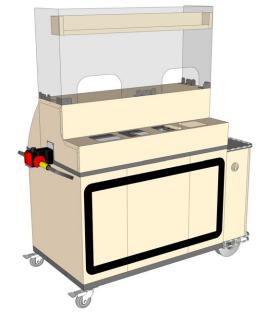

## **EVO Cart**

The EVO Cart offers solutions including dual serving lines, grab-n-go and traditional serving all within one point of sale. The locking doors and cabinet make this an excellent option for alcohol sales.

Internal configuration designed for your application. Beer, cocktails or food/beverage combo. Electric powered models available. Call us with your needs.

Select your choice of base model then contact us for the next steps to customize.