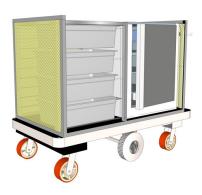

## **EVO Cart**

The EVO Cart offers solutions including dual serving lines, grab-n-go and traditional serving all within one point of sale. The locking doors and cabinet make this an excellent option for alcohol sales.

Internal configuration designed for your application. Beer, cocktails or food/beverage combo. Electric powered models available. Call us with your needs.

Select your choice of base model then contact us for the next steps to customize.