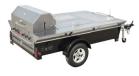

# Off-Road Beer Cart

The Off-Road Beer Cart is the solution for transporting and serving on rough surfaces including grass and dirt.

#### Off-Road Beer Cart

Select your choice of base model then contact us for the next steps to customize.