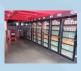

### **Speed Line Grab-N-Go MAXX**

- -Overall dimension 28'w x 38'd x 10'h
- -12'x10' (10-12) Door Walk-In Cooler
- -Gravity Feed Beverage Racks
- -Cold Food Shelving
- -Snack Shelving
- -12'x10' Alcove
- -Integrated (8-10) Line POS Stations
- -Integrated Retractable Industrial Curtains
- -Custom Interchangeable Exterior Branding
- -Custom Interchangeable Interior Branding

Industrial Curtains Cover Front Perimeter-MAXX Model

Integrated ADA Compliant POS