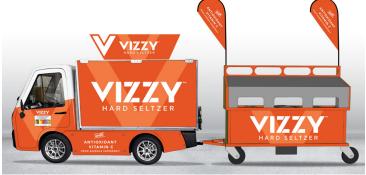

## **Custom Options**

Both the production models and the custom models offer a wide variety of options. The production models include branding and signage options while the custom models offer more particular choices such as size, material finishes and custom overall configurations. 3D renderings are provided to help you win new accounts and acquire the highest volume points of sale.

### **Equipment Options**

Equipment combinations are offered for specific applications. Traditional equipment such as food warmers, draft equipment, nitro-coffee, product shelving, digital menus, sound systems are some of the options available. Custom equipment can be produced to order.