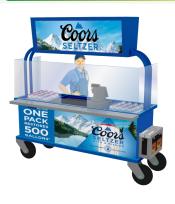

#### -High Efficiency Cooling Designed For Extreme Outdoor Heat

- -300cs Capacity
- -Gravity Feed Product Racks
- **-Custom Branding**
- -Two Sided Models Available

Integrated ADA Compliant POS