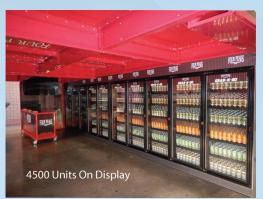

### **Speed Line POD**

- -Overall dimension 12'w x 18'd x 8'h
- -(5-6) Door 12'x8' Walk-In Cooler
- -Gravity Feed Beverage Racks
- -Integrated (3) Line POS Stations
- -Integrated Retractable Industrial Curtains
- -Custom Interchangeable Exterior Branding
- -Custom Interchangeable Interior Branding

Industrial Curtains Cover Front Perimeter -POD Model

High Volume Beverage Point Of Sale. Rear Load Gravity Feed Racks.

NEVER RUN OUT OF COLD PRODUCT