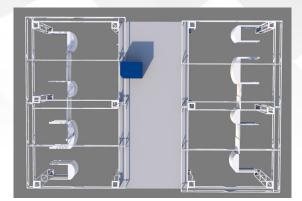

### **Speed Line POD**

- -Overall dimension 12'w x 18'd x 8'h
- -(5-6) Door 12'x8' Walk-In Cooler
- -Gravity Feed Beverage Racks
- -Integrated (3) Line POS Stations
- -Integrated Retractable Industrial Curtains
- -Custom Interchangeable Exterior Branding
- -Custom Interchangeable Interior Branding

### **Speed Line Grab-N-Go MAXX**

- -Overall dimension 28'w x 38'd x 10'h
- -12'x10' (10-12) Door Walk-In Cooler
- -Gravity Feed Beverage Racks
- -Cold Food Shelving
- -Snack Shelving
- -12'x10' Alcove
- -Integrated (8-10) Line POS Stations
- -Integrated Retractable Industrial Curtains
- -Custom Interchangeable Exterior Branding
- -Custom Interchangeable Interior Branding