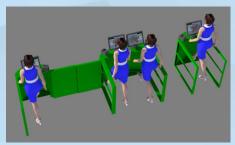

### **Speed Line POD**

- -Overall dimension 12'w x 18'd x 8'h
- -(5-6) Door 12'x8' Walk-In Cooler
- -Gravity Feed Beverage Racks
- -Integrated (3) Line POS Stations
- -Integrated Retractable Industrial Curtains
- -Custom Interchangeable Exterior Branding
- -Custom Interchangeable Interior Branding

Industrial Curtains Cover Front Perimeter -POD Model

High Volume Beverage Point Of Sale. Rear Load Gravity Feed Racks.

NEVER RUN OUT OF COLD PRODUCT