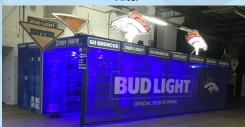

### **Speed Line POD**

- -Overall dimension 12'w x 18'd x 8'h
- -(5-6) Door 12'x8' Walk-In Cooler
- -Gravity Feed Beverage Racks
- -Integrated (3) Line POS Stations
- -Integrated Retractable Industrial Curtains
- -Custom Interchangeable Exterior Branding
- -Custom Interchangeable Interior Branding

Industrial Curtains Cover Front Perimeter -POD Model

High Volume Beverage Point Of Sale. Rear Load Gravity Feed Racks.

NEVER RUN OUT OF COLD PRODUCT