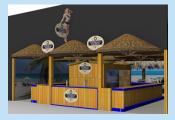

### **Speed Line Grab-N-Go**

Overall dimension 24'w x 22'd x 10'h
12'x10' (5-6) Door Walk-In Cooler
Gravity Feed Beverage Racks
Cold Food Shelving
12'x10' Alcove
Integrated (4) Line POS Stations Integrated
Locking Doors
Custom Interchangeable Exterior Branding

Custom Interchangeable Exterior Branding Custom Interchangeable Interior Branding

Locking-Slide Doors

The portable C-STORE SOLUTION

#### **Increase Impulse Purchases**

**Standard Or Custom Models** 

#### Serve All Your Customers Needs From One Point Of Sale

-Draft Beer -Nitro Coffee -Packaged Beverages -Food -Snacks