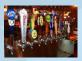

### **Speed Line POD**

- -Overall dimension 12'w x 18'd x 8'h
- -(5-6) Door 12'x8' Walk-In Cooler
- -Gravity Feed Beverage Racks
- -Integrated (3) Line POS Stations
- -Integrated Retractable Industrial Curtains
- -Custom Interchangeable Exterior Branding
- -Custom Interchangeable Interior Branding

Industrial Curtains Cover Front Perimeter -POD Model

High Volume Beverage Point Of Sale. Rear Load Gravity Feed Racks.

NEVER RUN OUT OF COLD PRODUCT