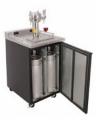

### **Equipment Options**

Equipment combinations are offered for specific applications. Traditional equipment such as food warmers, draft equipment, nitro-coffee, product shelving, digital menus, sound systems are some of the options available. Custom equipment can be produced to order.

Sound Systems

-Multiple equipment combinations available.
-Draft systems both beer and nitro coffee.

- -Support equipment and product transportation vehicles available.
  - -Custom digital menus-video walls.
    -Digital content design/management