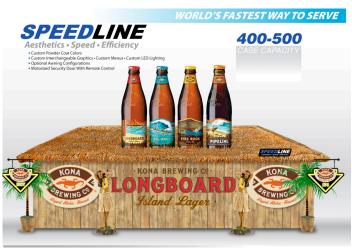

### **Speed Line POD**

- -Overall dimension 12'w x 18'd x 8'h
- -(5-6) Door 12'x8' Walk-In Cooler
- -Gravity Feed Beverage Racks
- -Integrated (3) Line POS Stations
- -Integrated Retractable Industrial Curtains
- -Custom Interchangeable Exterior Branding
- -Custom Interchangeable Interior Branding

Industrial Curtains Cover Front Perimeter -POD Model

High Volume Beverage Point Of Sale. Rear Load Gravity Feed Racks.

NEVER RUN OUT OF COLD PRODUCT