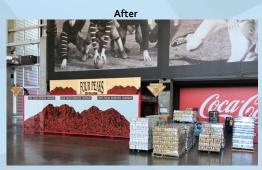

## **Custom Options**

Both the production models and the custom models offer a wide variety of options. The production models include branding and signage options while the custom models offer more particular choices such as size, material finishes and custom overall configurations. 3D renderings are provided to help you win new accounts and acquire the highest volume points of sale.

### **Installation Flexibility**

The Speed Line Grab-N-Go is installed **on a leveling platform** that allows installations in non-traditional areas such as asphalt and uneven surfaces. The entire structure can also be relocated. A generator powered option for the ultimate in placement flexibility.