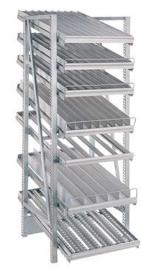

#### Overview

The **Speed Line** is the solution to create a high volume point of sale. Cold inventory, POS efficiency and experiential sales have all been addressed in our new designs. Features include integrated walk-in coolers, C-Store Alcoves and POS Stations. All components and structures mount onto a **portable leveling base** to allow installations in non-traditional locations or just replace underperforming, traditional food and beverage carts.

#### Transform Underutilized Retail Space Into A High Volume Point Of Sale