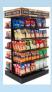

### **Speed Line Grab-N-Go**

Overall dimension 24'w x 22'd x 10'h
12'x10' (5-6) Door Walk-In Cooler
Gravity Feed Beverage Racks
Cold Food Shelving
12'x10' Alcove
Integrated (4) Line POS Stations Integrated
Locking Doors
Custom Interchangeable Exterior Branding

Custom Interchangeable Exterior Branding Custom Interchangeable Interior Branding

Locking-Slide Doors

The portable C-STORE SOLUTION

#### **Increase Impulse Purchases**

**Standard Or Custom Models** 

#### Serve All Your Customers Needs From One Point Of Sale

-Draft Beer -Nitro Coffee -Packaged Beverages -Food -Snacks