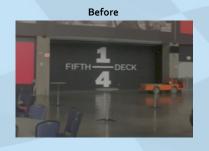

## **Custom Options**

Both the production models and the custom models offer a wide variety of options. The production models include branding and signage options while the custom models offer more particular choices such as size, material finishes and custom overall configurations. 3D renderings are provided to help you win new accounts and acquire the highest volume points of sale.

### **Installation Flexibility**

The Speed Line Grab-N-Go is installed **on a leveling platform** that allows installations in non-traditional areas such as asphalt and uneven surfaces. The entire structure can also be relocated. A generator powered option for the ultimate in placement flexibility.