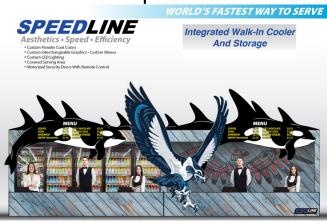

### **Speed Line Grab-N-Go**

Overall dimension 24'w x 22'd x 10'h
12'x10' (5-6) Door Walk-In Cooler
Gravity Feed Beverage Racks
Cold Food Shelving
12'x10' Alcove
Integrated (4) Line POS Stations Integrated
Locking Doors
Custom Interchangeable Exterior Branding

Custom Interchangeable Exterior Branding Custom Interchangeable Interior Branding

Locking-Slide Doors

The portable C-STORE SOLUTION

#### **Increase Impulse Purchases**

**Standard Or Custom Models** 

#### Serve All Your Customers Needs From One Point Of Sale

-Draft Beer -Nitro Coffee -Packaged Beverages -Food -Snacks