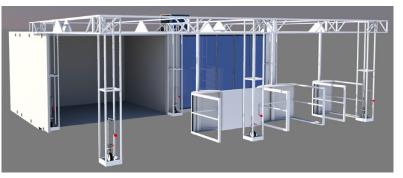

#### Overview

The **Speed Line** is the solution to create a high volume point of sale. Cold inventory, POS efficiency and experiential sales have all been addressed in our new designs. Features include integrated walk-in coolers, C-Store Alcoves and POS Stations. All components and structures mount onto a **portable leveling base** to allow installations in non-traditional locations or just replace underperforming, traditional food and beverage carts.

### **Installation Flexibility**

The Speed Line Grab-N-Go is installed **on a leveling platform** that allows installations in non-traditional areas such as asphalt and uneven surfaces. The entire structure can also be relocated. A generator powered option for the ultimate in placement flexibility.