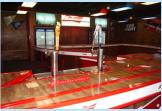

### **Speed Line POD**

- -Overall dimension 12'w x 18'd x 8'h
- -(5-6) Door 12'x8' Walk-In Cooler
- -Gravity Feed Beverage Racks
- -Integrated (3) Line POS Stations
- -Integrated Retractable Industrial Curtains
- -Custom Interchangeable Exterior Branding
- -Custom Interchangeable Interior Branding

Industrial Curtains Cover Front Perimeter -POD Model

High Volume Beverage Point Of Sale. Rear Load Gravity Feed Racks.

NEVER RUN OUT OF COLD PRODUCT