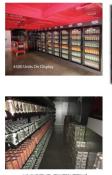

### **Speed Line POD**

- -Overall dimension 12'w x 18'd x 8'h
- -(5-6) Door 12'x8' Walk-In Cooler
- -Gravity Feed Beverage Racks
- -Integrated (3) Line POS Stations
- -Integrated Retractable Industrial Curtains
- -Custom Interchangeable Exterior Branding
- -Custom Interchangeable Interior Branding

Industrial Curtains Cover Front Perimeter -POD Model

High Volume Beverage Point Of Sale. Rear Load Gravity Feed Racks.

NEVER RUN OUT OF COLD PRODUCT