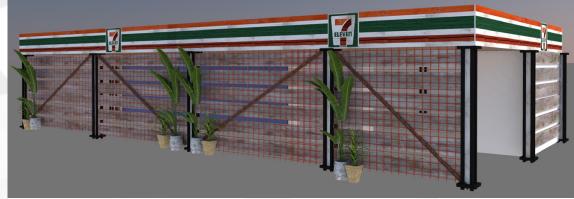

## **Custom Options**

Both the production models and the custom models offer a wide variety of options. The production models include branding and signage options while the custom models offer more particular choices such as size, material finishes and custom overall configurations. 3D renderings are provided to help you win new accounts and acquire the highest volume points of sale.