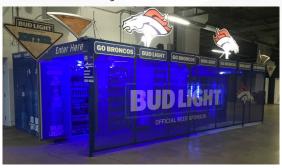

### **Speed Line POD**

- -Overall dimension 12'w x 18'd x 8'h
- -(5-6) Door 12'x8' Walk-In Cooler
- -Gravity Feed Beverage Racks
- -Integrated (3) Line POS Stations
- -Integrated Retractable Industrial Curtains
- -Custom Interchangeable Exterior Branding
- -Custom Interchangeable Interior Branding

Industrial Curtains Cover Front Perimeter -POD Model

High Volume Beverage Point Of Sale. Rear Load Gravity Feed Racks.

NEVER RUN OUT OF COLD PRODUCT