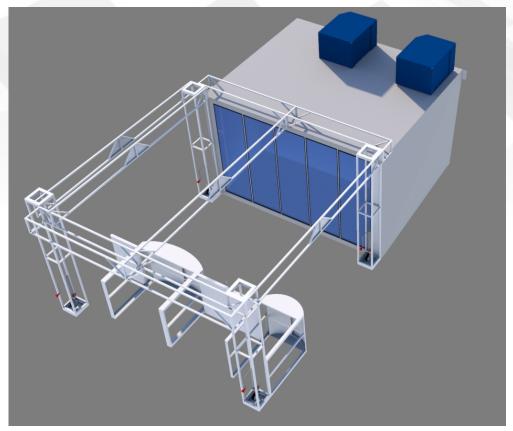

### **Speed Line POD**

- -Overall dimension 12'w x 18'd x 8'h
- -(5-6) Door 12'x8' Walk-In Cooler
- -Gravity Feed Beverage Racks
- -Integrated (3) Line POS Stations
- -Integrated Retractable Industrial Curtains
- -Custom Interchangeable Exterior Branding
- -Custom Interchangeable Interior Branding

### **Installation Flexibility**

The Speed Line Grab-N-Go is installed **on a leveling platform** that allows installations in non-traditional areas such as asphalt and uneven surfaces. The entire structure can also be relocated. A generator powered option for the ultimate in placement flexibility.