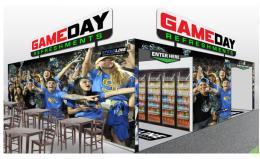

#### Overview

The **Speed Line** is the solution to create a high volume point of sale. Cold inventory, POS efficiency and experiential sales have all been addressed in our new designs. Features include integrated walk-in coolers, C-Store Alcoves and POS Stations. All components and structures mount onto a **portable leveling base** to allow installations in non-traditional locations or just replace underperforming, traditional food and beverage carts.

### Centralize points of sale. REDUCE LABOR COSTS-REDUCE PRODUCT WASTE

**Integrated ADA Compliant POS** 

#### -High Efficiency Cooling Designed For Extreme Outdoor Heat

- -300cs Capacity
- -Gravity Feed Product Racks
- **-Custom Branding**
- -Two Sided Models Available

Integrated ADA Compliant POS

### **Speed Line POD**

- -Overall dimension 12'w x 18'd x 8'h
- -(5-6) Door 12'x8' Walk-In Cooler
- -Gravity Feed Beverage Racks
- -Integrated (3) Line POS Stations
- -Integrated Retractable Industrial Curtains
- -Custom Interchangeable Exterior Branding
- -Custom Interchangeable Interior Branding

Industrial Curtains Cover Front Perimeter -POD Model

High Volume Beverage Point Of Sale. Rear Load Gravity Feed Racks.

NEVER RUN OUT OF COLD PRODUCT