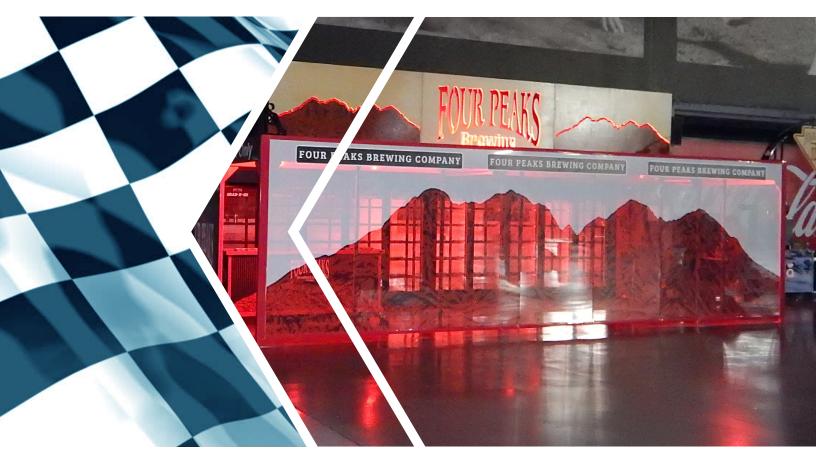

# 2021

SPEEDLINES

**The Speed Of Service And Cold Inventory Solution** 

#### Overview

The **Speed Line** is the solution to create a high volume point of sale. Cold inventory, POS efficiency and experiential sales have all been addressed in our new designs. Features include integrated walk-in coolers, C-Store Alcoves and POS Stations. All components and structures mount onto a **portable leveling base** to allow installations in non-traditional locations or just replace underperforming, traditional food and beverage carts.