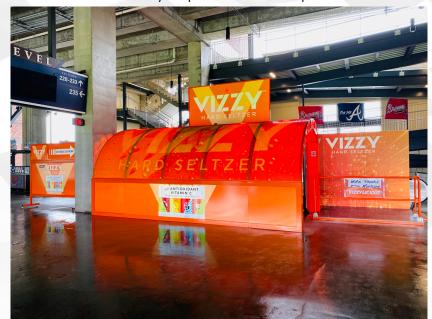

### **EXPERIENTIAL SALES**

Each **Speed Line** is designed to leave an impression on the customer. Magnify your brand and offer the consumer your products with the quickest transaction times.

**Experiential Sales** 

### **Equipment Options**

Equipment combinations are offered for specific applications. Traditional equipment such as food warmers, draft equipment, nitro-coffee, product shelving, digital menus, sound systems are some of the options available. Custom equipment can be produced to order.