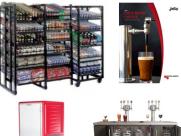

### **Equipment Options**

Equipment combinations are offered for specific applications. Traditional equipment such as food warmers, draft equipment, nitro-coffee, product shelving, digital menus, sound systems are some of the options available. Custom equipment can be produced to order.

Sound Systems

-Multiple equipment combinations available.
-Draft systems both beer and nitro coffee.

- -Support equipment and product transportation vehicles available.
  - -Custom digital menus-video walls.
    -Digital content design/management