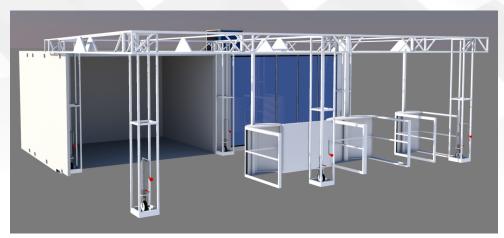

## **Custom Options**

Both the production models and the custom models offer a wide variety of options. The production models include branding and signage options while the custom models offer more particular choices such as size, material finishes and custom overall configurations. 3D renderings are provided to help you win new accounts and acquire the highest volume points of sale.

### **Equipment Options**

Equipment combinations are offered for specific applications. Traditional equipment such as food warmers, draft equipment, nitro-coffee, product shelving, digital menus, sound systems are some of the options available. Custom equipment can be produced to order.