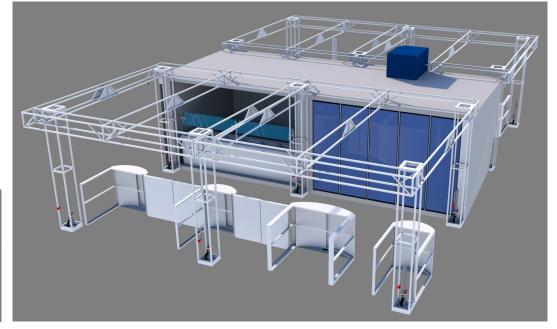

### **Speed Line POD**

- -Overall dimension 12'w x 18'd x 8'h
- -(5-6) Door 12'x8' Walk-In Cooler
- -Gravity Feed Beverage Racks
- -Integrated (3) Line POS Stations
- -Integrated Retractable Industrial Curtains
- -Custom Interchangeable Exterior Branding
- -Custom Interchangeable Interior Branding

Industrial Curtains Cover Front Perimeter -POD Model

High Volume Beverage Point Of Sale. Rear Load Gravity Feed Racks.

NEVER RUN OUT OF COLD PRODUCT