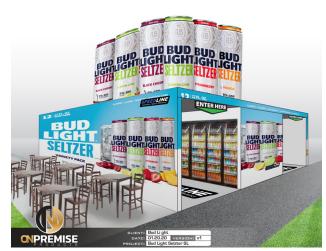

### **Speed Line Grab-N-Go**

Overall dimension 24'w x 22'd x 10'h
12'x10' (5-6) Door Walk-In Cooler
Gravity Feed Beverage Racks
Cold Food Shelving
12'x10' Alcove
Integrated (4) Line POS Stations Integrated
Locking Doors
Custom Interchangeable Exterior Branding

Custom Interchangeable Exterior Branding Custom Interchangeable Interior Branding

Locking-Slide Doors

The portable C-STORE SOLUTION