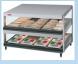

#### -High Efficiency Cooling Designed For Extreme Outdoor Heat

- -300cs Capacity
- -Gravity Feed Product Racks
- **-Custom Branding**
- -Two Sided Models Available

Integrated ADA Compliant POS

### **Speed Line POD**

- -Overall dimension 12'w x 18'd x 8'h
- -(5-6) Door 12'x8' Walk-In Cooler
- -Gravity Feed Beverage Racks
- -Integrated (3) Line POS Stations
- -Integrated Retractable Industrial Curtains
- -Custom Interchangeable Exterior Branding
- -Custom Interchangeable Interior Branding

Industrial Curtains Cover Front Perimeter -POD Model

High Volume Beverage Point Of Sale. Rear Load Gravity Feed Racks.

NEVER RUN OUT OF COLD PRODUCT