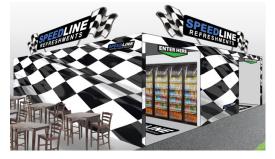

### **Speed Line POD**

- -Overall dimension 12'w x 18'd x 8'h
- -(5-6) Door 12'x8' Walk-In Cooler
- -Gravity Feed Beverage Racks
- -Integrated (3) Line POS Stations
- -Integrated Retractable Industrial Curtains
- -Custom Interchangeable Exterior Branding
- -Custom Interchangeable Interior Branding

Industrial Curtains Cover Front Perimeter -POD Model

High Volume Beverage Point Of Sale. Rear Load Gravity Feed Racks.

NEVER RUN OUT OF COLD PRODUCT

### **Speed Line Grab-N-Go**

Overall dimension 24'w x 22'd x 10'h
12'x10' (5-6) Door Walk-In Cooler
Gravity Feed Beverage Racks
Cold Food Shelving
12'x10' Alcove
Integrated (4) Line POS Stations Integrated
Locking Doors
Custom Interchangeable Exterior Branding

### **Speed Line Grab-N-Go MAXX**

- -Overall dimension 28'w x 38'd x 10'h
- -12'x10' (10-12) Door Walk-In Cooler
- -Gravity Feed Beverage Racks
- -Cold Food Shelving
- -Snack Shelving
- -12'x10' Alcove
- -Integrated (8-10) Line POS Stations
- -Integrated Retractable Industrial Curtains
- -Custom Interchangeable Exterior Branding
- -Custom Interchangeable Interior Branding

Industrial Curtains Cover Front Perimeter-MAXX Model

Integrated ADA Compliant POS