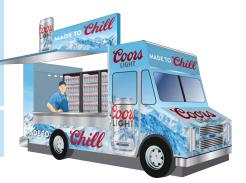

### **Speed Line POD**

- -Overall dimension 12'w x 18'd x 8'h
- -(5-6) Door 12'x8' Walk-In Cooler
- -Gravity Feed Beverage Racks
- -Integrated (3) Line POS Stations
- -Integrated Retractable Industrial Curtains
- -Custom Interchangeable Exterior Branding
- -Custom Interchangeable Interior Branding

Industrial Curtains Cover Front Perimeter -POD Model

High Volume Beverage Point Of Sale. Rear Load Gravity Feed Racks.

NEVER RUN OUT OF COLD PRODUCT