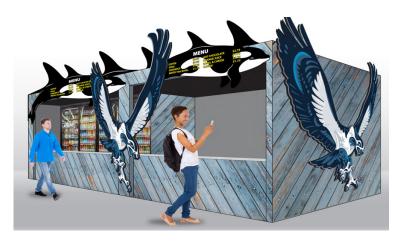

### **Speed Line Grab-N-Go**

Overall dimension 24'w x 22'd x 10'h
12'x10' (5-6) Door Walk-In Cooler
Gravity Feed Beverage Racks
Cold Food Shelving
12'x10' Alcove
Integrated (4) Line POS Stations Integrated
Locking Doors
Custom Interchangeable Exterior Branding

Custom Interchangeable Exterior Branding Custom Interchangeable Interior Branding

Locking-Slide Doors

The portable C-STORE SOLUTION