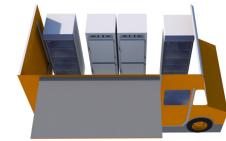

#### **Branding And Function**

Our **Beer Truck** point of sale provides maximum brand exposure with functional features. Configurations available for any location.

The standard model **BEER TRUCK** is customized to your brand choice and designed for traditional serve. Standard features include a serving counter and internal shelving. Counter can be configured for **Grab-N-Go**.

#### **Standard Features**

- 3-Wall(optional roof)
- Integrated Serving Counter
- Internal Shelving-Pan Racks
- Custom Colors And Graphics
- Product Display Case
- Locking Doors
- Interchangeable Menu

#### **Optional Configurations**

- 4 Wall
- Roof Option
- Portable On Casters