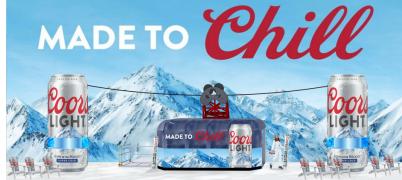

## OFF-ROAD BEVERAGE CART

**Brand Options Below.** Off-Road Beverage Carts Are Shipped Assembled. **Custom Co-Branded Available.** 

| Vizzy Brand | Coors Seltzer Brand | Coors Light<br>Brand | Custom |  |
|-------------|---------------------|----------------------|--------|--|
| Qty:        | Qty:                | Qty:                 | Qty:   |  |