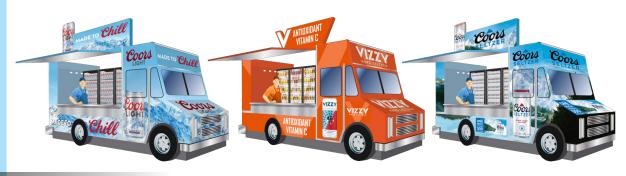

#### **Branding And Function**

Our **Beer Truck** point of sale provides maximum brand exposure with functional features. Configurations available for any location.

The standard model **BEER TRUCK** is customized to your brand choice and designed for traditional serve. Standard features include a serving counter and internal shelving. Counter can be configured for **Grab-N-Go**.

Optional components include coolers, food warmers, exterior cashier stations, lasers, a la carte racks, digital displays and sound systems.