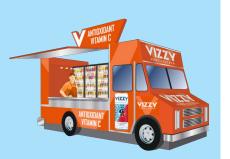

#### **Branding And Function**

Our **Beer Truck** point of sale provides maximum brand exposure with functional features. Configurations available for any location.

The standard model **BEER TRUCK** is customized to your brand choice and designed for traditional serve. Standard features include a serving counter and internal shelving. Counter can be configured for **Grab-N-Go**.

Optional components include coolers, food warmers, exterior cashier stations, lasers, a la carte racks, digital displays and sound systems.