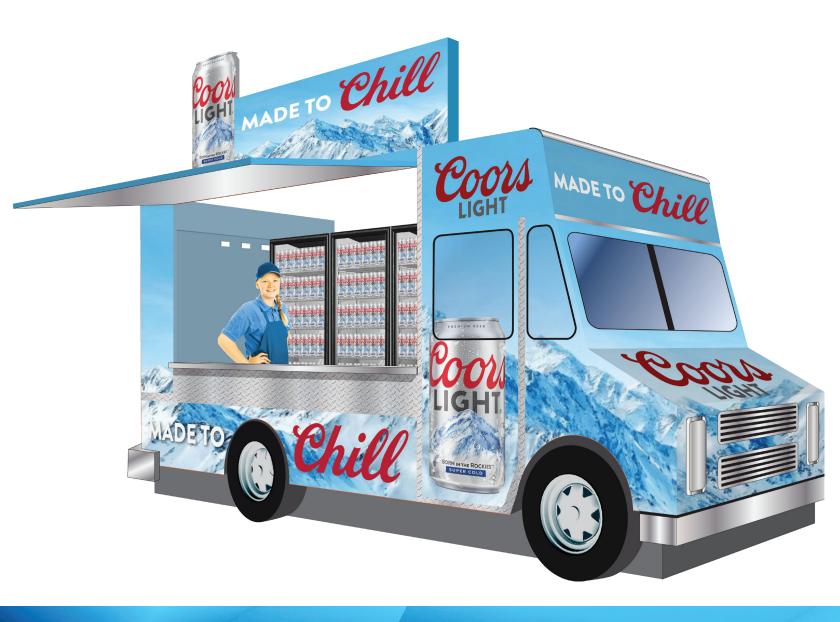

# THE BEER TRUCK

## **Custom Point of Sale**

#### **Branding And Function**

Our **Beer Truck** point of sale provides maximum brand exposure with functional features. Configurations available for any location.

The standard model **BEER TRUCK** is customized to your brand choice and designed for traditional serve. Standard features include a serving counter and internal shelving. Counter can be configured for **Grab-N-Go**.

Optional components include coolers, food warmers, exterior cashier stations, lasers, a la carte racks, digital displays and sound systems.