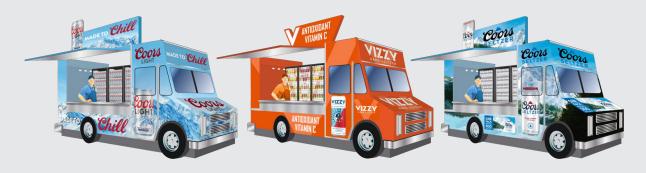

**Brand Options Below.** Off-Road Beverage Carts Are Shipped Assembled. **Custom Co-Branded Available.** 

| Vizzy Brand | Coors Seltzer Brand | Coors Light<br>Brand | Custom |  |
|-------------|---------------------|----------------------|--------|--|
| Qty:        | Qty:                | Qty:                 | Qty:   |  |