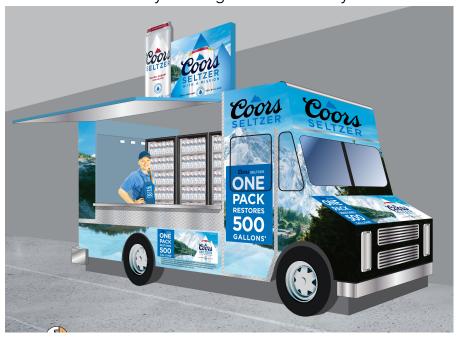

#### **Branding And Function**

Our **Beer Truck** point of sale provides maximum brand exposure with functional features. Configurations available for any location.

The standard model **BEER TRUCK** is customized to your brand choice and designed for traditional serve. Standard features include a serving counter and internal shelving. Counter can be configured for **Grab-N-Go**.

Optional components include coolers, food warmers, exterior cashier stations, lasers, a la carte racks, digital displays and sound systems.