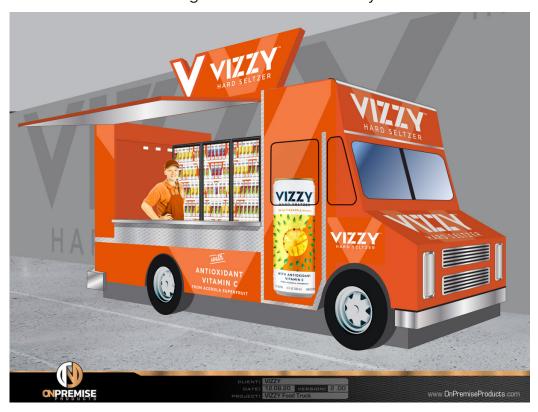

**Brand Options Below.** Off-Road Beverage Carts Are Shipped Assembled. **Custom Co-Branded Available.** 

| Vizzy Brand | Coors Seltzer Brand | Coors Light<br>Brand | Custom |  |
|-------------|---------------------|----------------------|--------|--|
| Qty:        | Qty:                | Qty:                 | Qty:   |  |