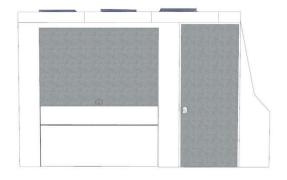

#### **Standard Features**

- 3-Wall(optional roof)
- Integrated Serving Counter
- Internal Shelving-Pan Racks
- Custom Colors And Graphics
- Product Display Case
- Locking Doors
- Interchangeable Menu

#### **Dimensions**

• Width: 168 in.

Depth: 120 in.

• Height: 95 in.

Weight: 995 lbs.