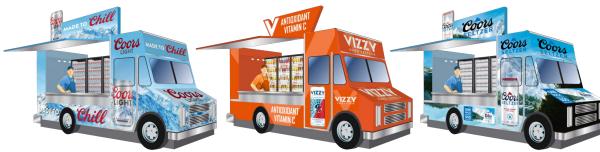

# THE BEER TRUCK

#### **Branding And Function**

Our **Beer Truck** point of sale provides maximum brand exposure with functional features. Configurations available for any location.

The standard model **BEER TRUCK** is customized to your brand choice and designed for traditional serve. Standard features include a serving counter and internal shelving. Counter can be configured for **Grab-N-Go**.

Optional components include coolers, food warmers, exterior cashier stations, lasers, a la carte racks, digital displays and sound systems.