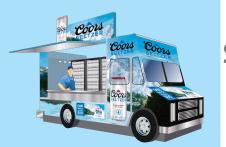

# THE BEER TRUCK

#### **Branding And Function**

Our **Beer Truck** point of sale provides maximum brand exposure with functional features. Configurations available for any location.

The standard model **BEER TRUCK** is customized to your brand choice and designed for traditional serve. Standard features include a serving counter and internal shelving. Counter can be configured for **Grab-N-Go**.

Optional components include coolers, food warmers, exterior cashier stations, lasers, a la carte racks, digital displays and sound systems.