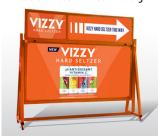

#### **Branding And Function**

Our **Beer Truck** point of sale provides maximum brand exposure with functional features. Configurations available for any location.

The standard model **BEER TRUCK** is customized to your brand choice and designed for traditional serve. Standard features include a serving counter and internal shelving. Counter can be configured for **Grab-N-Go**.

Optional components include coolers, food warmers, exterior cashier stations, lasers, a la carte racks, digital displays and sound systems.

**Brand Options Below.** Off-Road Beverage Carts Are Shipped Assembled. **Custom Co-Branded Available.** 

| Vizzy Brand | Coors Seltzer Brand | Coors Light<br>Brand | Custom |  |
|-------------|---------------------|----------------------|--------|--|
| Qty:        | Qty:                | Qty:                 | Qty:   |  |