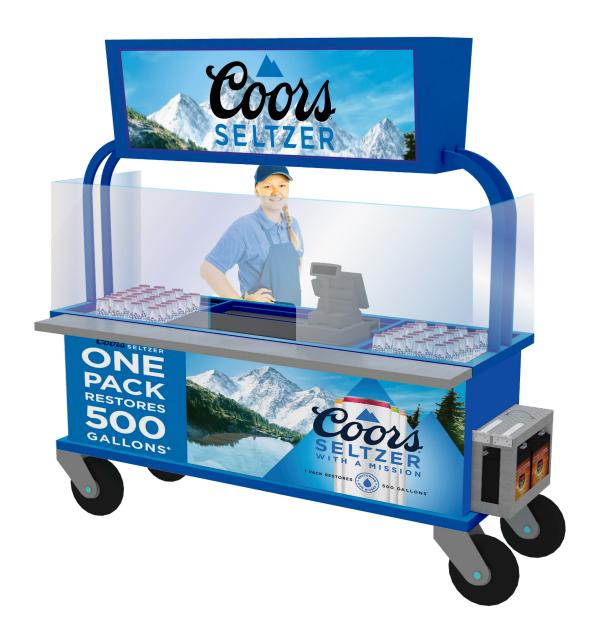

## **Branding And Function**

The OFF-ROAD BEVERAGE CART point of sale provides maximum brand exposure with functional features. The ORBC is designed to roll over any surface; dirt, grass or cracked concrete-asphalt. No more limitations on locations for a point of sale.

The OFF-ROAD BEVERAGE CART is customized to your brand choice and self contained. Standard features include (3) recharge coolers, battery pack and (2)ice bins. Ice bins include waste water reservoirs.

**Included "Look At Me"** features include lighting for overhead sign, lasers and strobing whip light. Optional sound system available.