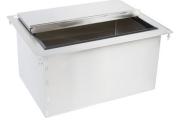

The OFF-ROAD BEVERAGE CART is customized to your brand choice and self contained. Standard features include (3) recharge coolers, battery pack and (2)ice bins. Ice bins include waste water reservoirs.