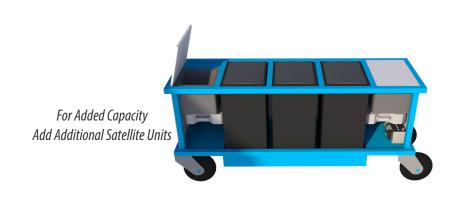

The OFF-ROAD BEVERAGE CART is customized to your brand choice and self contained. Standard features include (3) recharge coolers, battery pack and (2)ice bins. Ice bins include waste water reservoirs.

### (3) Gel Refrigerant Coolers

RECHARGE COLD MERCHANDISER

- Expand Your Cold Drink Availability, No Longer Are You Restricted by the Availability of Electric Power
- Unique Refrigeration System Designed for Use in Multiple Operating Environments Where Electricity is Not Available
- Designed to Maintain Ice Cold Beverage Temperatures for 12 Hours or More
- UL Listed