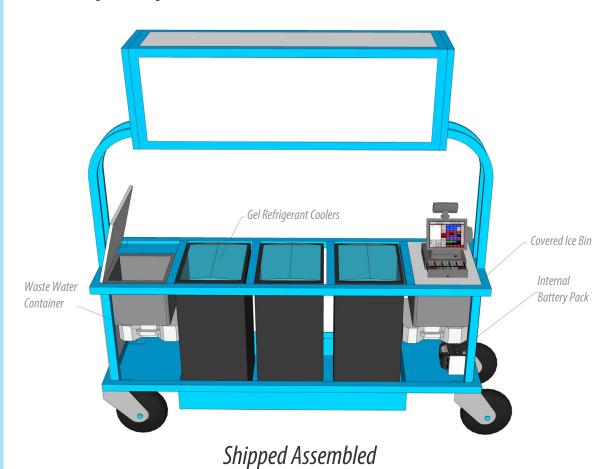

The OFF-ROAD BEVERAGE CART is customized to your brand choice and self contained. Standard features include (3) recharge coolers, battery pack and (2)ice bins. Ice bins include waste water reservoirs.

### (3) Gel Refrigerant Coolers

RECHARGE COLD MERCHANDISER

- Expand Your Cold Drink Availability, No Longer Are You Restricted by the Availability of Electric Power
- Unique Refrigeration System Designed for Use in Multiple Operating Environments Where Electricity is Not Available
- Designed to Maintain Ice Cold Beverage Temperatures for 12 Hours or More
- UL Listed

#### **Battery Pack**

#### **Standard Features:**

- Powder Coated Steel-Aluminum Construction
- Interchangeable Graphic Panels
- Gel Refrigerant Coolers(3)-110v
- Ice Bins(2)
- Overhead Sign-LED Lighting
- Lasers
- Interchangeable Magnetic Menu

#### **Dimensions:**

- Width: 98 in.
- Depth: 27 in.
- Height: 95 in.
- Weight: 395 lbs.