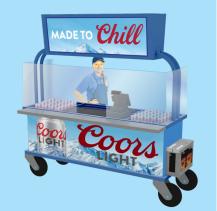

## **Branding And Function**

The OFF-ROAD BEVERAGE CART point of sale provides maximum brand exposure with functional features. The ORBC is designed to roll over any surface; dirt, grass or cracked concrete-asphalt. No more limitations on locations for a point of sale.

The OFF-ROAD BEVERAGE CART is customized to your brand choice and self contained. Standard features include (3) recharge coolers, battery pack and (2)ice bins. Ice bins include waste water reservoirs.

**Included "Look At Me"** features include lighting for overhead sign, lasers and strobing whip light. Optional sound system available.