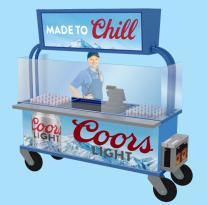

# OFF-ROAD BEVERAGE CART

## **Multi-Surface Point Of Sale**

2021 Off-Road Beverage Cart

## **Branding And Function**

The OFF-ROAD BEVERAGE CART point of sale provides maximum brand exposure with functional features. The ORBC is designed to roll over any surface; dirt, grass or cracked concrete-asphalt. No more limitations on locations for a point of sale.

The OFF-ROAD BEVERAGE CART is customized to your brand choice and self contained. Standard features include (3) recharge coolers, battery pack and (2)ice bins. Ice bins include waste water reservoirs.

**Included "Look At Me"** features include lighting for overhead sign, lasers and strobing whip light. Optional sound system available.