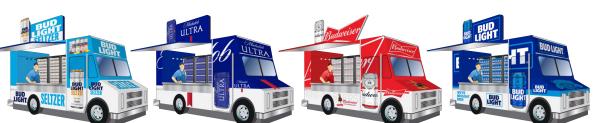

### **Custom Point of Sale**

#### Branding And Function

Our **Beer Truck** point of sale provides maximum brand exposure with functional features. Configurations available for any location.

The standard model **BEER TRUCK** is customized to your brand choice and designed for traditional serve. Standard features include a serving counter and internal shelving. Counter can be configured for **Grab-N-Go.** 

**Optional** components include coolers, food warmers, exterior cashier stations, lasers, a la carte racks, digital displays and sound systems.