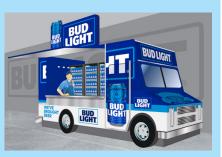

#### Branding And Function

Our **Beer Truck** point of sale provides maximum brand exposure with functional features. Configurations available for any location.

The standard model **BEER TRUCK** is customized to your brand choice and designed for traditional serve. Standard features include a serving counter and internal shelving. Counter can be configured for **Grab-N-Go.** 

**Optional** components include coolers, food warmers, exterior cashier stations, lasers, a la carte racks, digital displays and sound systems.