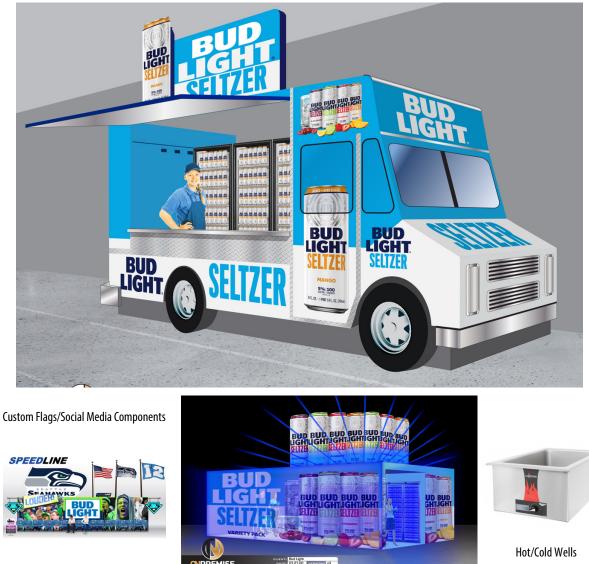

#### Model FT-20 Specifications

#### **Standard Features**

- 3-Wall(optional roof)
- Integrated Serving Counter
- Internal Shelving-Pan Racks
- Custom Colors And Graphics
- Product Display Case
- Locking Doors
- Interchangeable Menu

#### **Optional Configurations**

- 4 Wall
- Roof Option
- Portable On Casters

#### Dimensions

- Width: 168 in.
- Depth: 120 in.
- Height: 95 in.
- Weight: 995 lbs.

#### Installation

- Free Standing Structure
- No Attachment To Customer Facilities
- Surface Mount Option **Or** Optional Casters

Door

**Contact:**(619) 562-1486 www.onpremiseproducts.com