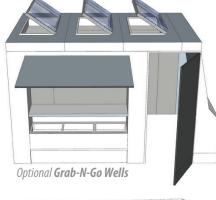

#### Branding And Function

Our **Beer Truck** point of sale provides maximum brand exposure with functional features. Configurations available for any location.

The standard model **BEER TRUCK** is customized to your brand choice and designed for traditional serve. Standard features include a serving counter and internal shelving. Counter can be configured for **Grab-N-Go.** 