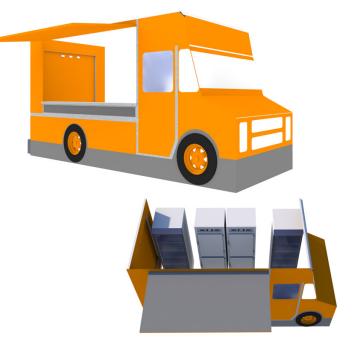

Model FT-20

#### Branding And Function

Our **Beer Truck** point of sale provides maximum brand exposure with functional features. Configurations available for any location.

The standard model **BEER TRUCK** is customized to your brand choice and designed for traditional serve. Standard features include a serving counter and internal shelving. Counter can be configured for **Grab-N-Go.** 

#### **Standard Features**

- 3-Wall(optional roof)
- Integrated Serving Counter
- Internal Shelving-Pan Racks
- Custom Colors And Graphics
- Product Display Case
- Locking Doors
- Interchangeable Menu

#### **Optional Configurations**

- 4 Wall
- Roof Option
- Portable On Casters

#### Dimensions

- Width: 168 in.
- Depth: 120 in.
- Height: 95 in.
- Weight: 995 lbs.