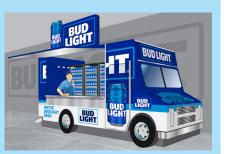

#### Branding And Function

Our **Beer Truck** point of sale provides maximum brand exposure with functional features. Configurations available for any location.

The standard model **BEER TRUCK** is customized to your brand choice and designed for traditional serve. Standard features include a serving counter and internal shelving. Counter can be configured for **Grab-N-Go.** 

**Optional** components include coolers, food warmers, exterior cashier stations, lasers, a la carte racks, digital displays and sound systems.