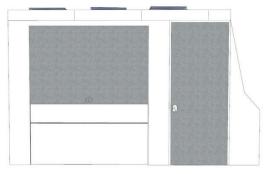

#### Dimensions

- Width: 168 in.
- Depth: 120 in.
- Height: 95 in.
- Weight: 995 lbs.

#### Installation

- Free Standing Structure
- No Attachment To Customer Facilities
- Surface Mount Option **Or** Optional Casters

Door

**Contact:**(619) 562-1486 www.onpremiseproducts.com