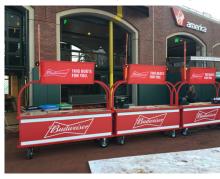

# THE BEER TRUCK

#### Branding And Function

Our **Beer Truck** point of sale provides maximum brand exposure with functional features. Configurations available for any location.

The standard model **BEER TRUCK** is customized to your brand choice and designed for traditional serve. Standard features include a serving counter and internal shelving. Counter can be configured for **Grab-N-Go.** 

#### Model FT-20 Specifications

#### **Standard Features**

- 3-Wall(optional roof)
- Integrated Serving Counter
- Internal Shelving-Pan Racks
- Custom Colors And Graphics
- Product Display Case
- Locking Doors
- Interchangeable Menu

#### **Optional Configurations**

- 4 Wall
- Roof Option
- Portable On Casters

#### Dimensions

- Width: 168 in.
- Depth: 120 in.
- Height: 95 in.
- Weight: 995 lbs.

#### Installation

- Free Standing Structure
- No Attachment To Customer Facilities
- Surface Mount Option **Or** Optional Casters

Door

**Contact:**(619) 562-1486 www.onpremiseproducts.com