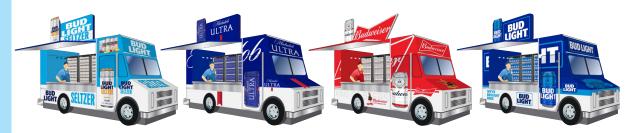

# THE BEER TRUCK

### **Custom Point of Sale**

#### Branding And Function

Our **Beer Truck** point of sale provides maximum brand exposure with functional features. Configurations available for any location.

The standard model **BEER TRUCK** is customized to your brand choice and designed for traditional serve. Standard features include a serving counter and internal shelving. Counter can be configured for **Grab-N-Go.** 

**Optional** components include coolers, food warmers, exterior cashier stations, lasers, a la carte racks, digital displays and sound systems.