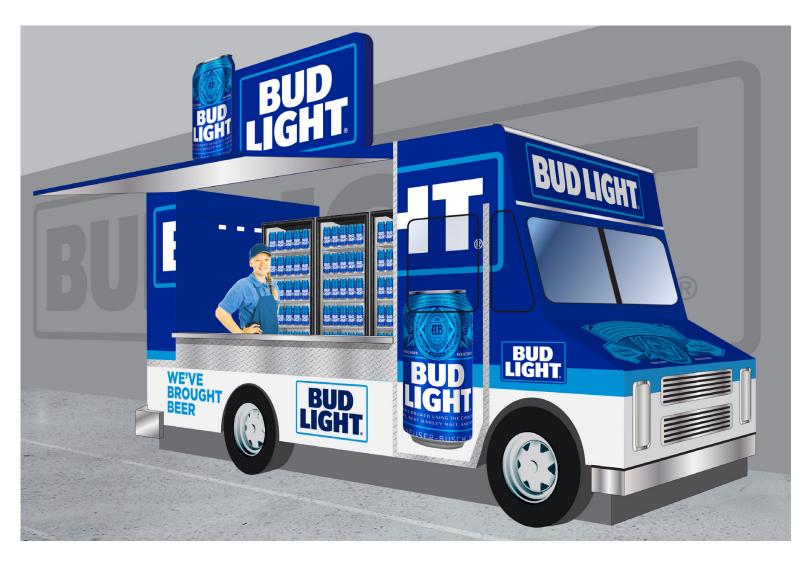

# THE BEER TRUCK

### **Custom Point of Sale**

#### Branding And Function

Our **Beer Truck** point of sale provides maximum brand exposure with functional features. Configurations available for any location.

The standard model **BEER TRUCK** is customized to your brand choice and designed for traditional serve. Standard features include a serving counter and internal shelving. Counter can be configured for **Grab-N-Go.** 

**Optional** components include coolers, food warmers, exterior cashier stations, lasers, a la carte racks, digital displays and sound systems.

#### **Standard Features**

- 3-Wall(optional roof)
- Integrated Serving Counter
- Internal Shelving-Pan Racks
- Custom Colors And Graphics
- Product Display Case
- Locking Doors
- Interchangeable Menu