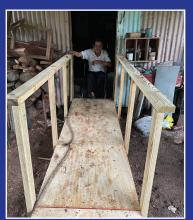

## Construction Ministry...

- Build new churches
- Repair existing churches
- Construct new homes (20'x30')
- Repair homes (siding, floors, stairs, etc.)
- Build/Repair wheelchair ramps
- Drill Water Wells
- Ministry Partner Construction/Repair
- Personal Evangelism
- Work alongside native workers