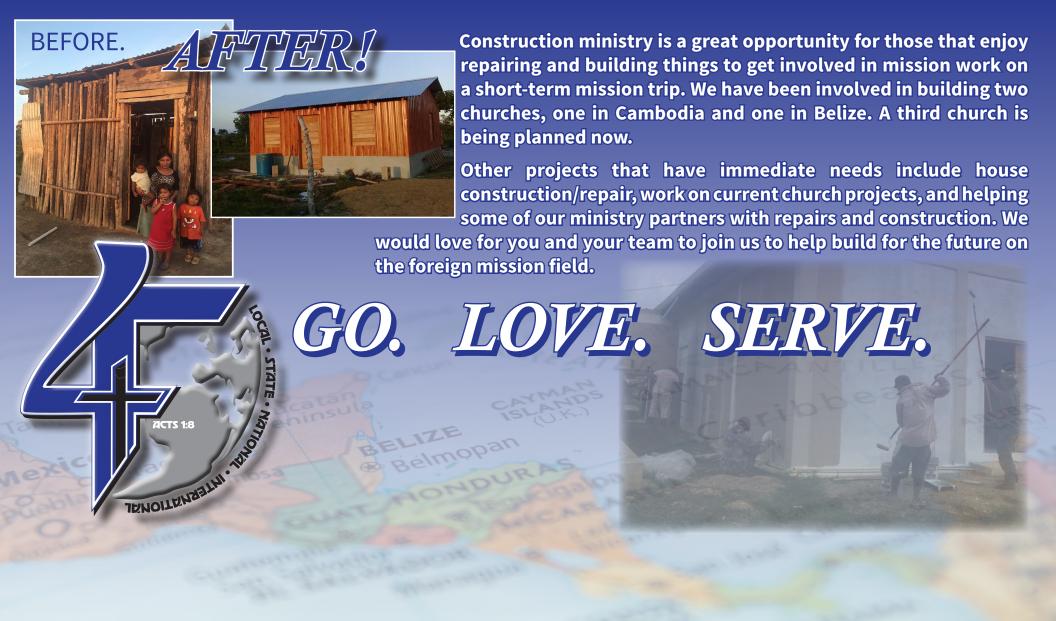

## Construction Ministry...

- Build new churches
- Repair existing churches
- Construct new homes (20'x30')
- Repair homes (siding, floors, stairs, etc.)
- Build/Repair wheelchair ramps
- Drill Water Wells
- Ministry Partner Construction/Repair
- Personal Evangelism
- Work alongside native workers