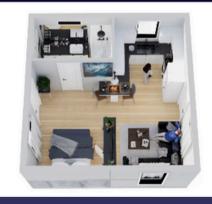

### STUDIO HOMES FLOOR PLAN

- Complete kitchen & bath with factory installed full sized appliances, cabinetry & countertops
- Generous living area with a room king-size bed
- Extra tall ceiling, window & doors
- Complete electrical & plumbing with LED lighting

#### Studio Style Layout

19ft x 19ft 9'6" ceilings 361 sqft 6ft Windows 8ft Doors Vinyl Flooring Act Now—Limited Studio Units Ready to Ship! Boxabl currently has 300 Studio Home units in standing inventory, available right now for immediate delivery.