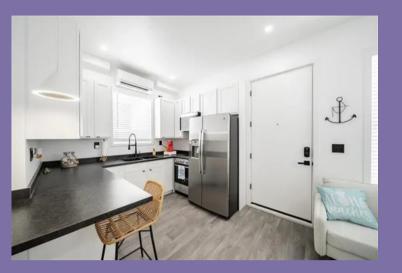

### STUDIO HOMES FLOOR PLAN

- Complete kitchen & bath with factory installed full sized appliances, cabinetry & countertops
- Generous living area with a room king-size bed
- Extra tall ceiling, window & doors
- Complete electrical & plumbing with LED lighting

# BOXABL

The Casita is designed with simplicity and efficiency in mind. As a result of our patented, innovative manufacturing process, our Casita is able to be installed much faster than most traditional homes. The Casita comes standard with a full kitchen and bathroom, as well as plenty of living space which is perfect for a couch & bed or whatever you envision! In addition to the appliances, our Casita also comes equipped with all the necessary utility hookups such as water, electricity, internet, and sewage which means setup is a breeze & you are ready to live in your new home.