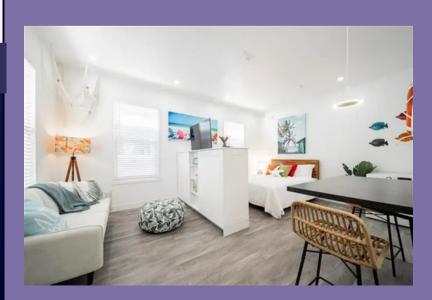

### STUDIO HOMES FLOOR PLAN

- Complete kitchen & bath with factory installed full sized appliances, cabinetry & countertops
- Generous living area with a room king-size bed
- Extra tall ceiling, window & doors
- Complete electrical & plumbing with LED lighting

# BOXABL

The Casita is designed with simplicity and efficiency in mind. As a result of our patented, innovative manufacturing process, our Casita is able to be installed much faster than most traditional homes. The Casita comes standard with a full kitchen and bathroom, as well as plenty of living space which is perfect for a couch & bed or whatever you envision! In addition to the appliances, our Casita also comes equipped with all the necessary utility hookups such as water, electricity, internet, and sewage which means setup is a breeze & you are ready to live in your new home.