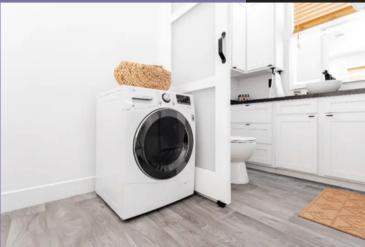

## \$60,000

THE STUDIO HOME IS A 361 SQFT MODULAR HOME, OFFERING A STYLISH, EFFICIENT LIVING SPACE WITH KITCHEN, BATHROOM AND BEDROOM

### STUDIO HOMES FLOOR PLAN

- Complete kitchen & bath with factory installed full sized appliances, cabinetry & countertops
- Generous living area with a room king-size bed
- Extra tall ceiling, window & doors
- Complete electrical & plumbing with LED lighting

#### Studio Style Layout

19ft x 19ft 9'6" ceilings 361 sqft 6ft Windows 8ft Doors Vinyl Flooring Act Now—Limited Studio Units Ready to Ship! Boxabl currently has 300 Studio Home units in standing inventory, available right now for immediate delivery.