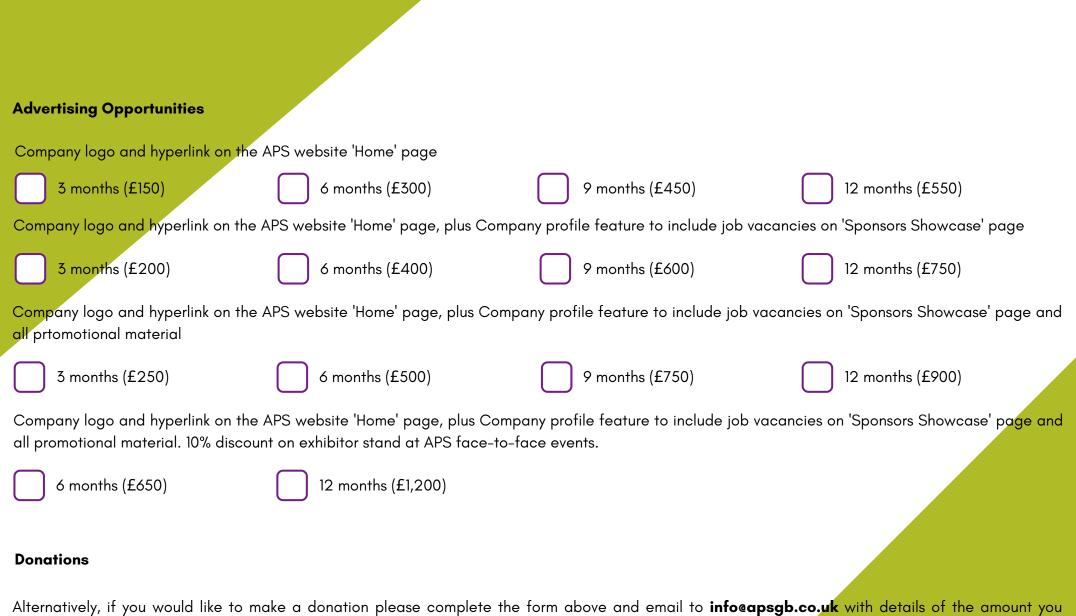

### ADVERTISING OPPORTUNITIES

|                                                           | 3 Months | 6 Months | 9 Months | 12 Months |
|-----------------------------------------------------------|----------|----------|----------|-----------|
| Company logo and hyperlink on the APS website 'Home'      | £150     | £300     | £450     | £550      |
| page                                                      | 2100     | 2000     | 2400     | 2000      |
| Company logo and hyperlink on the APS website 'Home'      |          |          |          |           |
| page, plus Company profile feature to include job         | £200     | £400     | £600     | £750      |
| vacancies on 'Sponsors Showcase' page                     |          |          |          |           |
| Company logo and hyperlink on the APS website 'Home'      |          |          |          |           |
| page, plus Company profile feature to include job         | £250     | £500     | £750     | £900      |
| vacancies on 'Sponsors Showcase' page and all             | まとしし     | 2000     | at / 50  | 2700      |
| prtomotional material                                     |          |          |          |           |
| Company logo and hyperlink on the APS website 'Home'      |          |          |          |           |
| page, plus Company profile feature to include job         |          |          |          |           |
| vacancies on 'Sponsors Showcase' page and all             |          | £650     |          | £1,200    |
| prtomotional material. 10% discount on exhibitor stand at |          |          |          |           |
| APS face-to-face events.                                  |          |          |          |           |

\*prices shown exclude VAT