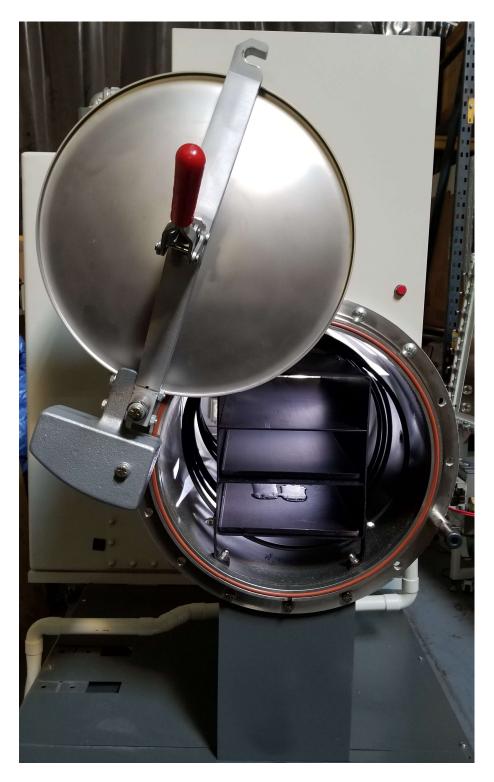

Internal view of large antechamber, internal evacuable gloveport cover is stored on ceiling

Internal view of vacuum oven, the O2 analyzer sample pump is on ceiling

Internal view of vacuum oven

200C Vacuum oven interior showing heating coils and 3 shelf muffle