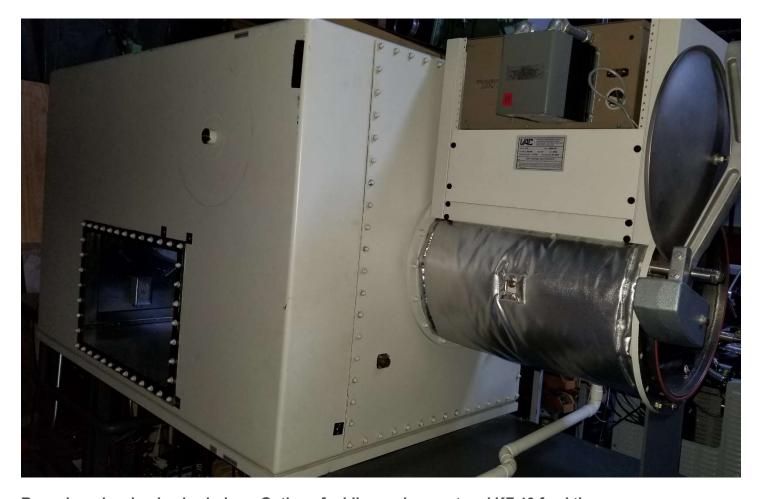

Rear view showing back window. Option of adding a gloveport and KF 40 feed thrus

Dual purifier beds allow continuous circulation while regenerating the purifier bed not in use

Oxygen analyzer