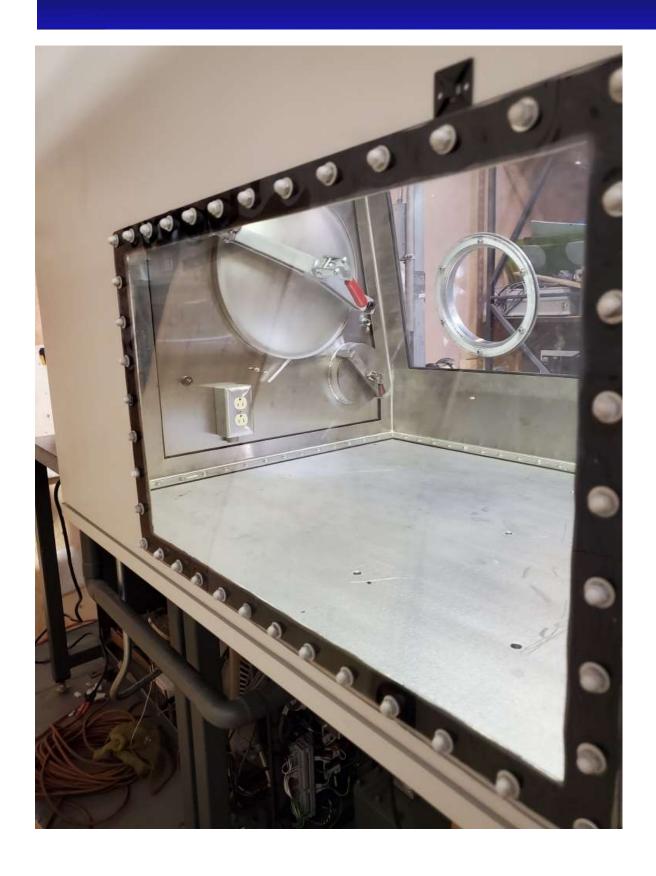

# Item 19-224 Used *VAC Nexus 3 port* Glovebox System w/ Dual Purifier Beds, 200C Vacuum Oven & 1 inch Thick Aluminum Base Plate - Ideal for heavy industrial processes

**Price: Make Offer** 

Used, exceptionally clean, *Vacuum Atmospheres Company Nexus* Glovebox, 3 Port, internal dimensions 60" length x 39" depth. The stainless steel glovebox has one inch thick aluminum floor plate, sky light, includes 40 cfm purifier, dual purifier beds, large and mini antechambers, O2 analyzer, automated regeneration and antechamber, 200C vacuum oven, pressure control, foot switch. The glovebox has a small rear window with the option of adding a gloveport and KF feed thrus. Includes on oil free vacuum pump, An addition vacuum pump and gloves are required, and are not included. This system has a **90 day warranty** on parts. Optional - H2O analyzer

Internal view of large antechamber, internal evacuable gloveport cover is stored on ceiling

Internal view of vacuum oven, the O2 analyzer sample pump is on ceiling

Internal view of vacuum oven

200C Vacuum oven interior showing heating coils and 3 shelf muffle