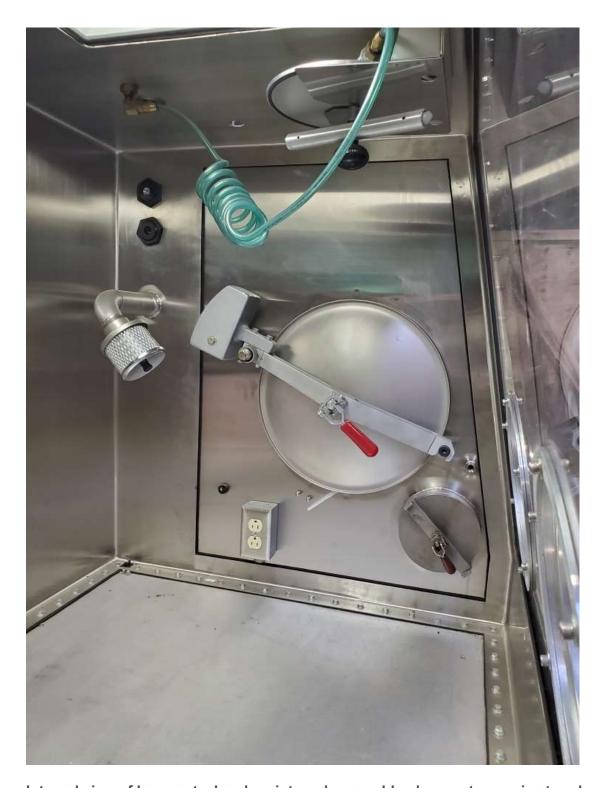

Internal view of large antechamber, internal evacuable gloveport cover is stored on ceiling

Internal view of vacuum oven, the O2 analyzer sample pump is on ceiling

Internal view of vacuum oven

200C Vacuum oven interior showing heating coils and 3 shelf muffle