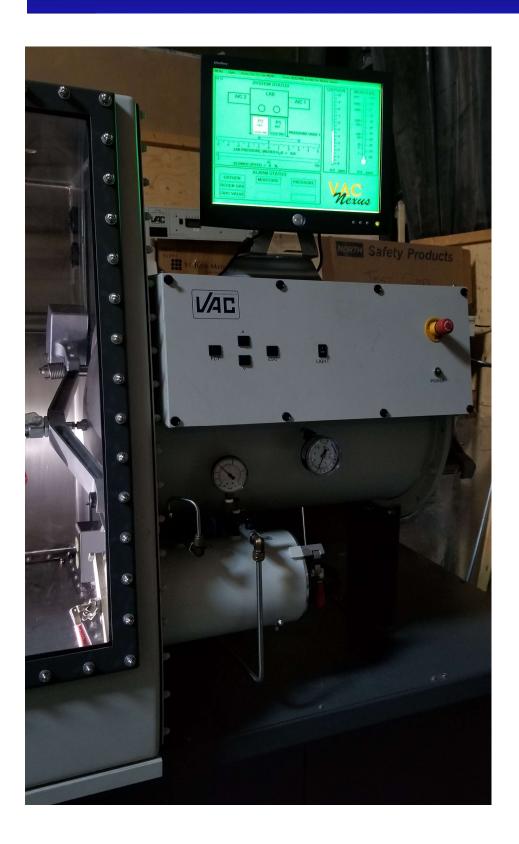

# Item 19-224 Used *VAC Nexus 3 port* Glovebox System w/ Dual Purifier Beds, 200C Vacuum Oven & 1 inch Thick Aluminum Base Plate - Ideal for heavy industrial processes

**Price: Make Offer** 

Used, exceptionally clean, *Vacuum Atmospheres Company Nexus* Glovebox, 3 Port, internal dimensions 60" length x 39" depth. The stainless steel glovebox has one inch thick aluminum floor plate, sky light, includes 40 cfm purifier, dual purifier beds, large and mini antechambers, O2 analyzer, automated regeneration and antechamber, 200C vacuum oven, pressure control, foot switch. The glovebox has a small rear window with the option of adding a gloveport and KF feed thrus. Includes on oil free vacuum pump, An addition vacuum pump and gloves are required, and are not included. This system has a **90 day warranty** on parts. Optional - H2O analyzer