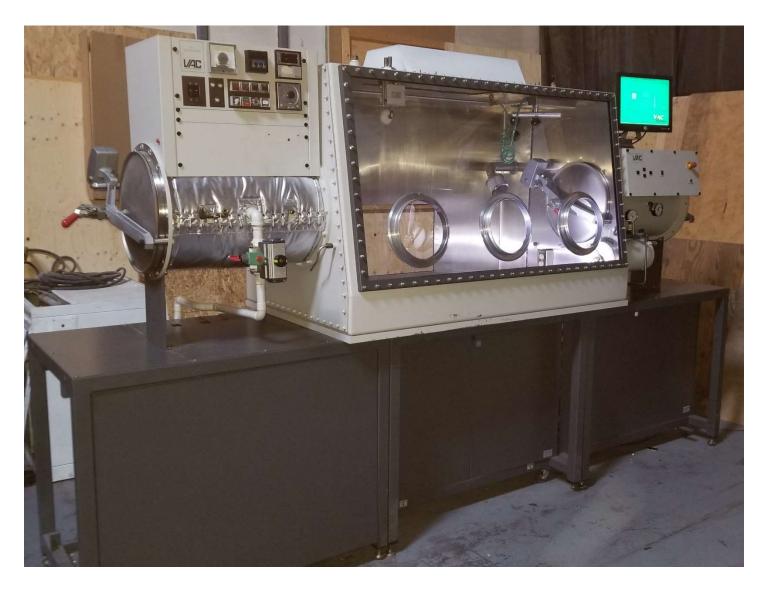

# Item 19-224 Used *VAC Nexus 3 port* Glovebox System w/ Dual Purifier Beds, 200C Vacuum Oven & 1 inch Thick Aluminum Base Plate - Ideal for heavy industrial processes

**Price: Make Offer** 

Used, exceptionally clean, *Vacuum Atmospheres Company Nexus* Glovebox, 3 Port, internal dimensions 60" length x 39" depth. The stainless steel glovebox has one inch thick aluminum floor plate, sky light, includes 40 cfm purifier, dual purifier beds, large and mini antechambers, O2 analyzer, automated regeneration and antechamber, 200C vacuum oven, pressure control, foot switch. The glovebox has a small rear window with the option of adding a gloveport and KF feed thrus. Includes on oil free vacuum pump, An addition vacuum pump and gloves are required, and are not included. This system has a **90 day warranty** on parts. Optional - H2O analyzer