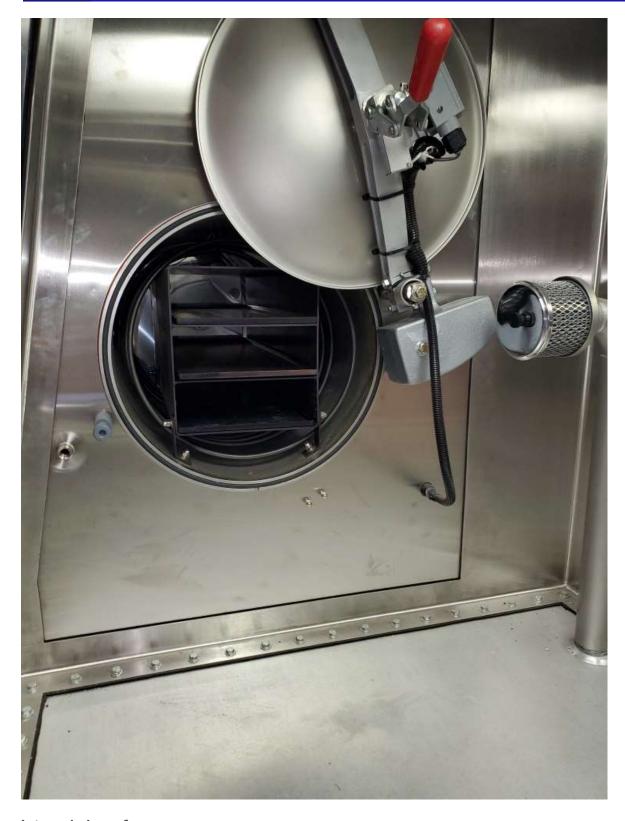

Internal view of large antechamber, internal evacuable gloveport cover is stored on ceiling

Internal view of vacuum oven, the O2 analyzer sample pump is on ceiling

Internal view of vacuum oven

200C Vacuum oven interior showing heating coils and 3 shelf muffle