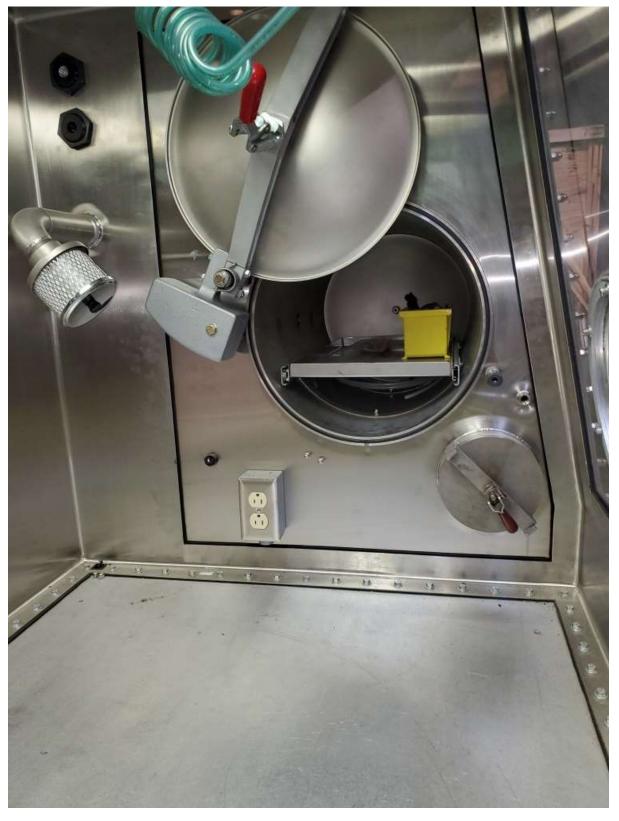

Internal view of large antechamber, internal evacuable gloveport cover is stored on ceiling

Internal view of vacuum oven, the O2 analyzer sample pump is on ceiling

Internal view of vacuum oven

200C Vacuum oven interior showing heating coils and 3 shelf muffle