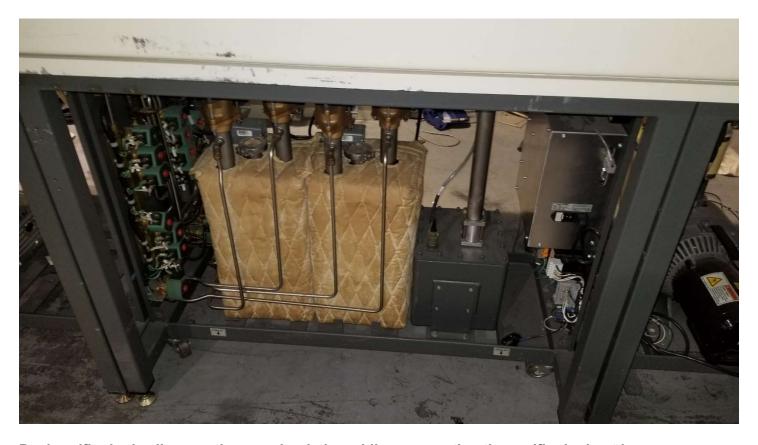

Rear view showing back window. Option of adding a gloveport and KF 40 feed thrus

Dual purifier beds allow continuous circulation while regenerating the purifier bed not in use

Oxygen analyzer