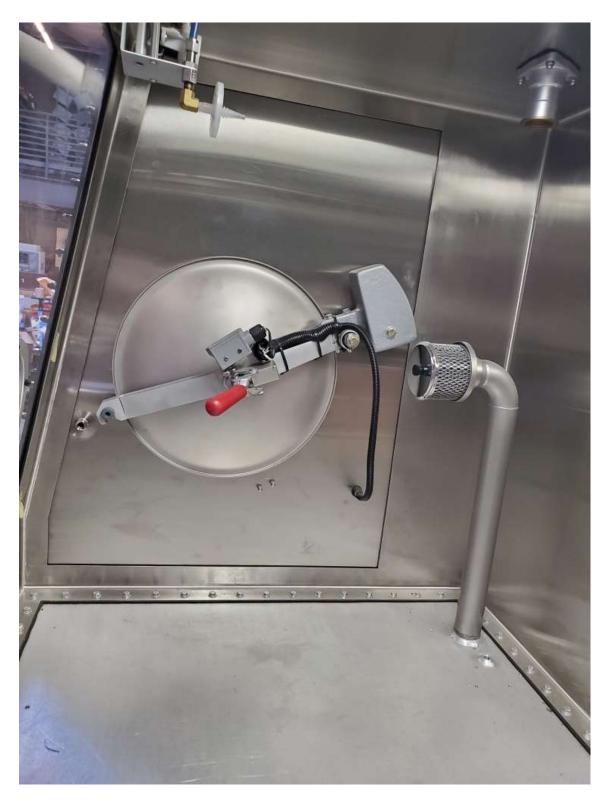

Internal view of large antechamber, internal evacuable gloveport cover is stored on ceiling

Internal view of vacuum oven, the O2 analyzer sample pump is on ceiling

Internal view of vacuum oven

200C Vacuum oven interior showing heating coils and 3 shelf muffle