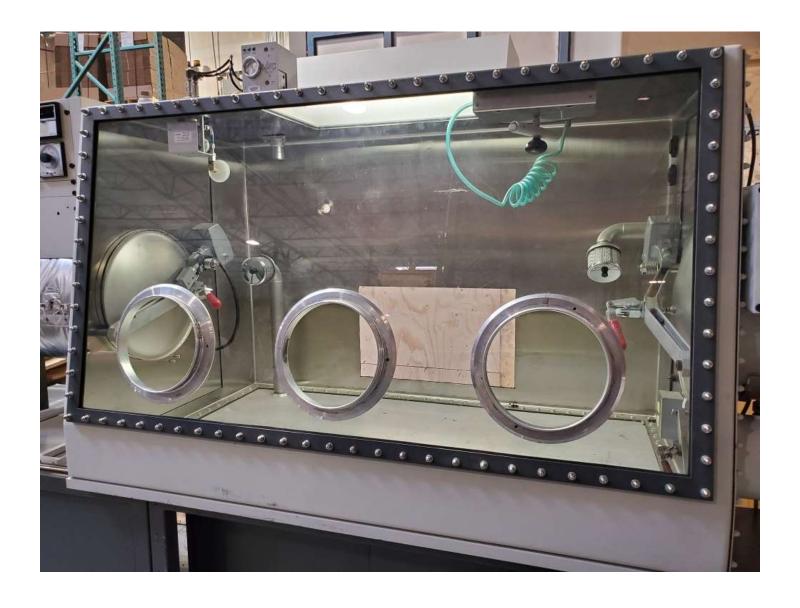

# Item 19-224 Used *VAC Nexus 3 port* Glovebox System w/ Dual Purifier Beds, 200C Vacuum Oven & 1 inch Thick Aluminum Base Plate - Ideal for heavy industrial processes

**Price: Make Offer** 

Used, exceptionally clean, *Vacuum Atmospheres Company Nexus* Glovebox, 3 Port, internal dimensions 60" length x 39" depth. The stainless steel glovebox has one inch thick aluminum floor plate, sky light, includes 40 cfm purifier, dual purifier beds, large and mini antechambers, O2 analyzer, automated regeneration and antechamber, 200C vacuum oven, pressure control, foot switch. The glovebox has a small rear window with the option of adding a gloveport and KF feed thrus. Includes on oil free vacuum pump, An addition vacuum pump and gloves are required, and are not included. This system has a **90 day warranty** on parts. Optional - H2O analyzer

Rear view showing back window. Option of adding a gloveport and KF 40 feed thrus

Dual purifier beds allow continuous circulation while regenerating the purifier bed not in use

Oxygen analyzer