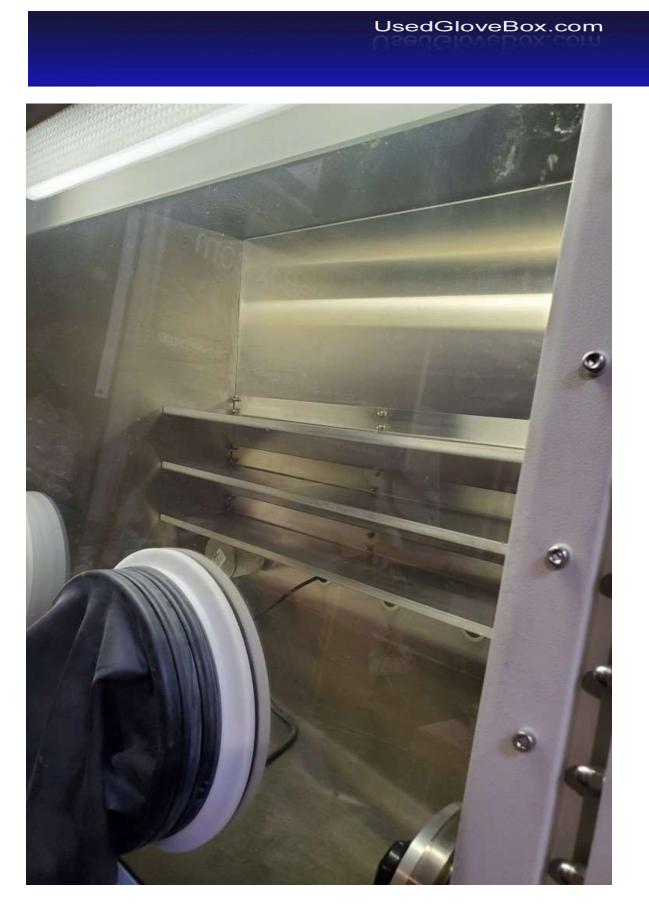

#### Price: Make Offer

This used *Labmaster* system is very clean and includes: 2 port glovebox, single column gas purifier, right side large & mini antechamber, shelves and foot switch. O2 & H2O sensors are included, they may need calibration and are not warranted. Gloves are not included. 90 Day warranty for parts, except as noted.

# A mini-antechamber has been added to this system

| Labma                                                                    | ister 130                                         |
|--------------------------------------------------------------------------|---------------------------------------------------|
| Serial No.                                                               | LM04-034                                          |
| Project / Service No.                                                    | PR 04-034                                         |
| Electrical Connections                                                   | 115V 20Amp                                        |
| Manufactured:                                                            | 03/2004                                           |
| ove Box                                                                  |                                                   |
| Box Pressure, Max.                                                       | + 20 mbar                                         |
| Box Pressure, Min.                                                       | - 20 mbar                                         |
| Integral Leak Rate:                                                      | < 0.1 vol % / h (-10 mbar)                        |
| ntechamber                                                               |                                                   |
| Total Vacuum:                                                            | 10, mbar                                          |
| Integral Leak Rate:                                                      | 10, mbar I / sec.                                 |
| as Purification System                                                   |                                                   |
| Processing Gas                                                           | N <sub>2</sub> /Ar/He                             |
| riocessing and                                                           |                                                   |
| Gas Purification, Max.:                                                  | < 1 ppm H,O/O                                     |
|                                                                          | < 1 ppm H,O / O ,<br>10 <sup>6</sup> mbar I / sec |
| Gas Purification, Max.:                                                  | 10 <sup>s</sup> mbar I / sec                      |
| Gas Purification, Max.:<br>Integral Leak Rate:                           | 10 <sup>s</sup> mbar I / sec                      |
| Gas Purification, Max.:<br>Integral Leak Rate:<br>Perm. Ambient Temperat | 10 <sup>6</sup> mbar I / sec<br>ture 15°C -30°C   |