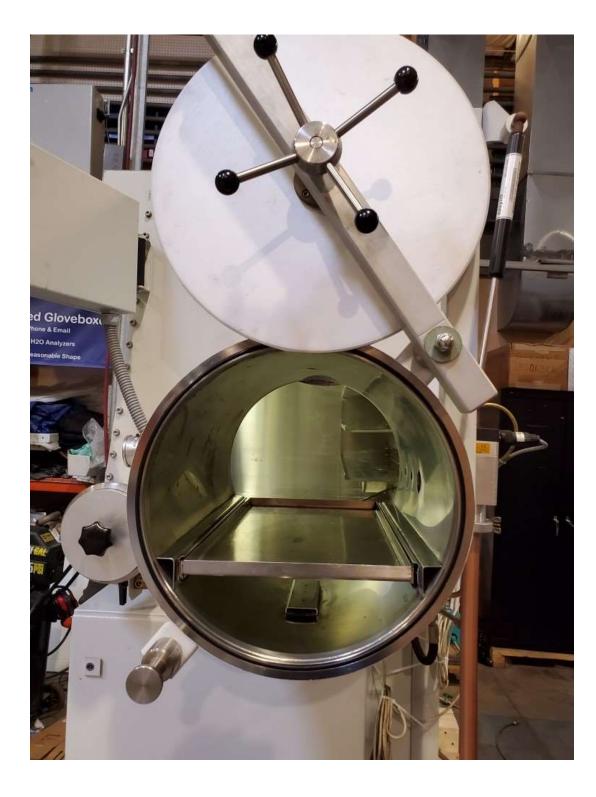

# A mini-antechamber has been added to this system

| Labma                                                                    | ister 130                                         |
|--------------------------------------------------------------------------|---------------------------------------------------|
| Serial No.                                                               | LM04-034                                          |
| Project / Service No.                                                    | PR 04-034                                         |
| Electrical Connections                                                   | 115V 20Amp                                        |
| Manufactured:                                                            | 03/2004                                           |
| ove Box                                                                  |                                                   |
| Box Pressure, Max.                                                       | + 20 mbar                                         |
| Box Pressure, Min.                                                       | - 20 mbar                                         |
| Integral Leak Rate:                                                      | < 0.1 vol % / h (-10 mbar)                        |
| ntechamber                                                               |                                                   |
| Total Vacuum:                                                            | 10, mbar                                          |
| Integral Leak Rate:                                                      | 10, mbar I / sec.                                 |
| as Purification System                                                   |                                                   |
| Processing Gas                                                           | N <sub>2</sub> /Ar/He                             |
| riocessing and                                                           |                                                   |
| Gas Purification, Max.:                                                  | < 1 ppm H,O/O                                     |
|                                                                          | < 1 ppm H,O / O ,<br>10 <sup>6</sup> mbar I / sec |
| Gas Purification, Max.:                                                  | 10 <sup>s</sup> mbar I / sec                      |
| Gas Purification, Max.:<br>Integral Leak Rate:                           | 10 <sup>s</sup> mbar I / sec                      |
| Gas Purification, Max.:<br>Integral Leak Rate:<br>Perm. Ambient Temperat | 10 <sup>6</sup> mbar I / sec<br>ture 15°C -30°C   |