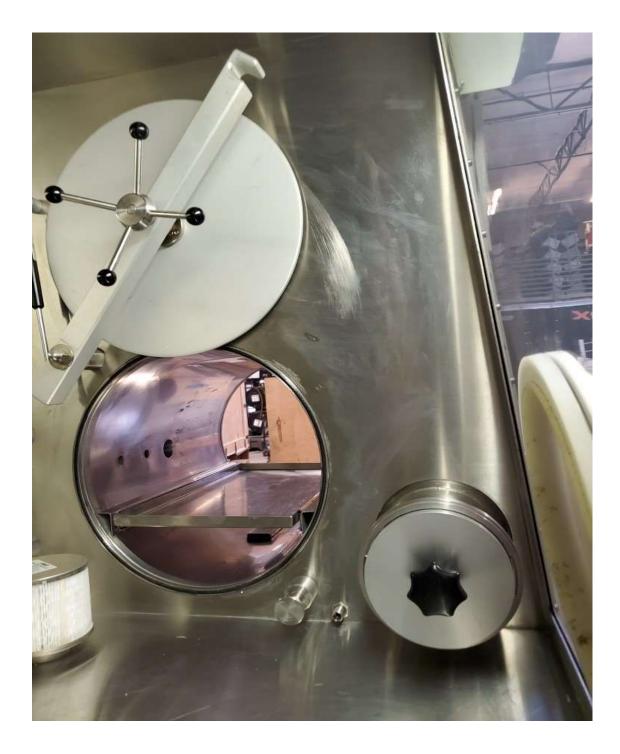

# A mini-antechamber has been added to this system

| Labma                                                                    | ister 130                                         |
|--------------------------------------------------------------------------|---------------------------------------------------|
| Serial No.                                                               | LM04-034                                          |
| Project / Service No.                                                    | PR 04-034                                         |
| Electrical Connections                                                   | 115V 20Amp                                        |
| Manufactured:                                                            | 03/2004                                           |
| ove Box                                                                  |                                                   |
| Box Pressure, Max.                                                       | + 20 mbar                                         |
| Box Pressure, Min.                                                       | - 20 mbar                                         |
| Integral Leak Rate:                                                      | < 0.1 vol % / h (-10 mbar)                        |
| ntechamber                                                               |                                                   |
| Total Vacuum:                                                            | 10, mbar                                          |
| Integral Leak Rate:                                                      | 10, mbar I / sec.                                 |
| as Purification System                                                   |                                                   |
| Processing Gas                                                           | N <sub>2</sub> /Ar/He                             |
| riocessing and                                                           |                                                   |
| Gas Purification, Max.:                                                  | < 1 ppm H,O/O                                     |
|                                                                          | < 1 ppm H,O / O ,<br>10 <sup>6</sup> mbar I / sec |
| Gas Purification, Max.:                                                  | 10 <sup>s</sup> mbar I / sec                      |
| Gas Purification, Max.:<br>Integral Leak Rate:                           | 10 <sup>s</sup> mbar I / sec                      |
| Gas Purification, Max.:<br>Integral Leak Rate:<br>Perm. Ambient Temperat | 10 <sup>6</sup> mbar I / sec<br>ture 15°C -30°C   |