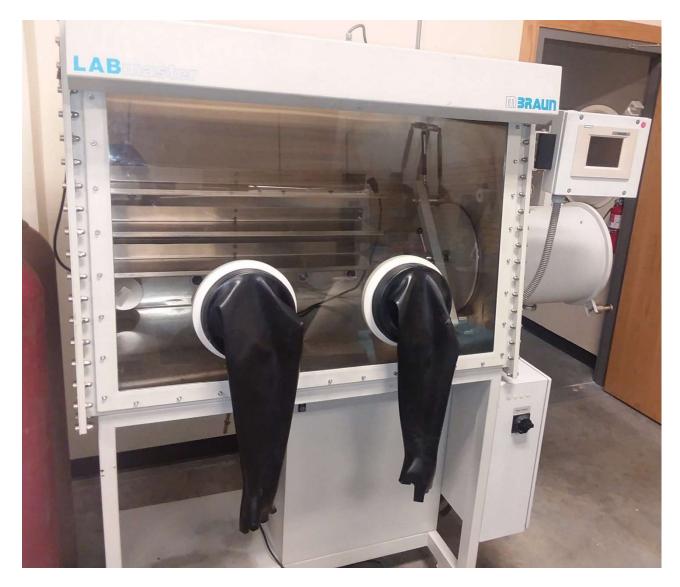

# Item 19-240 Used 2 port MBraun™ Labmaster Glovebox System with Mini-Antechamber

#### Price: Make Offer

This used *Labmaster* system is very clean and includes: 2 port glovebox, single column gas purifier, right side large & mini antechamber, shelves and foot switch. O2 & H2O sensors are included, they may need calibration and are not warranted. Gloves are not included. 90 Day warranty for parts, except as noted.