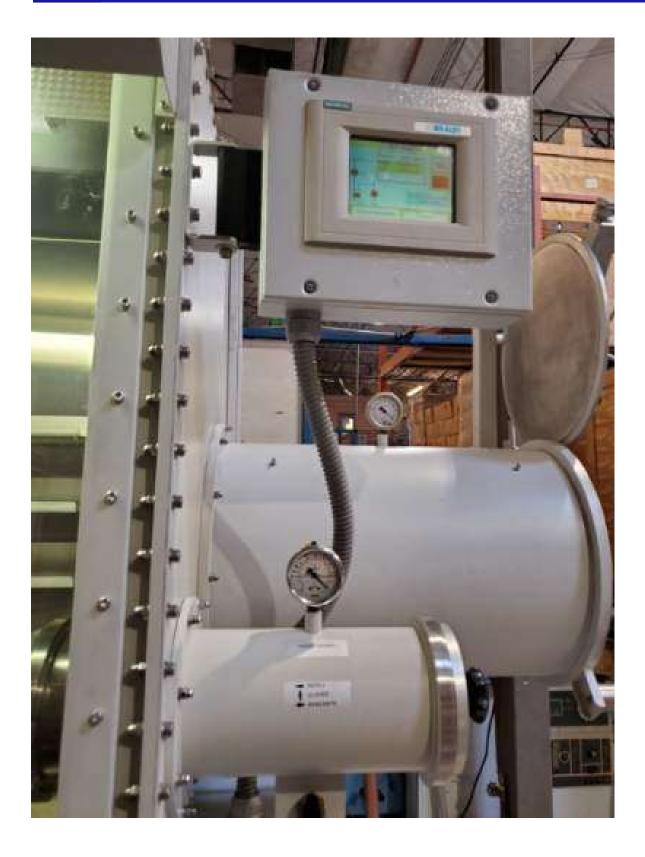

#### Price: Make Offer

This used *Labmaster* system is very clean and includes: 2 port glovebox, single column gas purifier, right side large & mini antechamber, shelves and foot switch. O2 & H2O sensors are included, they may need calibration and are not warranted. Gloves are not included. 90 Day warranty for parts, except as noted.

# A mini-antechamber has been added to this system

| Labma                                                                    | ister 130                                         |
|--------------------------------------------------------------------------|---------------------------------------------------|
| Serial No.                                                               | LM04-034                                          |
| Project / Service No.                                                    | PR 04-034                                         |
| Electrical Connections                                                   | 115V 20Amp                                        |
| Manufactured:                                                            | 03/2004                                           |
| ove Box                                                                  |                                                   |
| Box Pressure, Max.                                                       | + 20 mbar                                         |
| Box Pressure, Min.                                                       | - 20 mbar                                         |
| Integral Leak Rate:                                                      | < 0.1 vol % / h (-10 mbar)                        |
| ntechamber                                                               |                                                   |
| Total Vacuum:                                                            | 10, mbar                                          |
| Integral Leak Rate:                                                      | 10, mbar I / sec.                                 |
| as Purification System                                                   |                                                   |
| Processing Gas                                                           | N <sub>2</sub> /Ar/He                             |
| riocessing and                                                           |                                                   |
| Gas Purification, Max.:                                                  | < 1 ppm H,O/O                                     |
|                                                                          | < 1 ppm H,O / O ,<br>10 <sup>6</sup> mbar I / sec |
| Gas Purification, Max.:                                                  | 10 <sup>s</sup> mbar I / sec                      |
| Gas Purification, Max.:<br>Integral Leak Rate:                           | 10 <sup>s</sup> mbar I / sec                      |
| Gas Purification, Max.:<br>Integral Leak Rate:<br>Perm. Ambient Temperat | 10 <sup>6</sup> mbar I / sec<br>ture 15°C -30°C   |