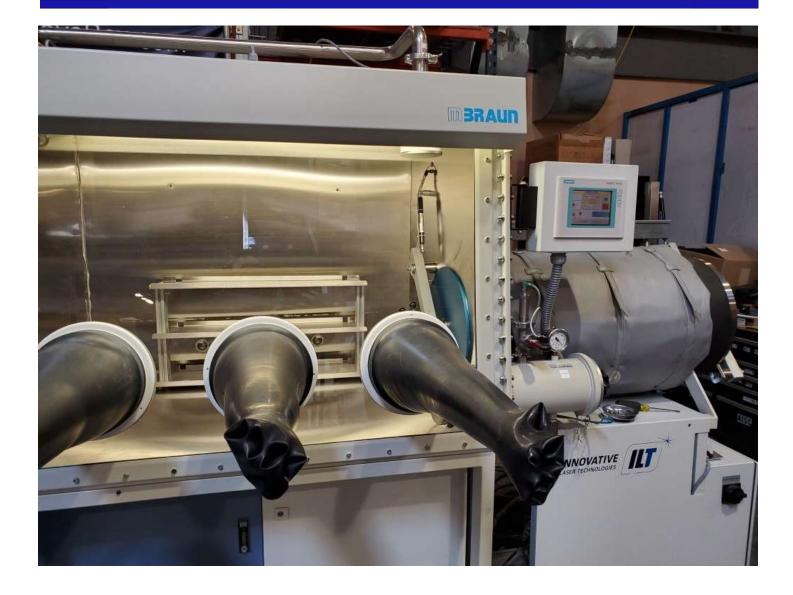

## Price: Make Offer

This used *Labmaster* system appears to never have been put into operation, was originally designed for a laser welding operation. Includes: 2 port and 3 port gloveboxes, (extra deep - 39" deep). Gloveboxes are joined together, left side glovebox has quick removal front window and one inch thick floor for stability. Also includes: single column gas purifier, O2 & H2O analyzers, right side vacuum oven with oil free vacuum pump, left side large antechamber, right & left side mini antechambers, shelf and foot switch. Gloves are not included. **90 Day warranty on parts.** 