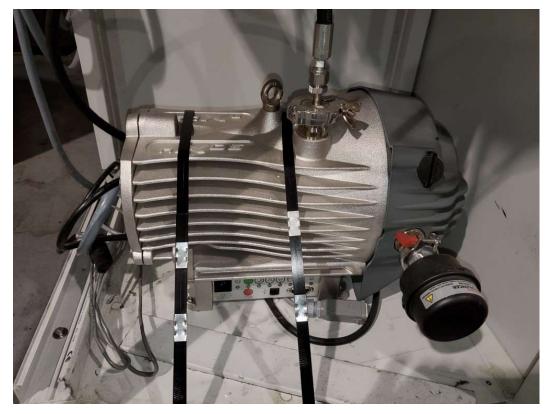

## Price: Make Offer

This used *Labmaster* system appears to never have been put into operation, was originally designed for a laser welding operation. Includes: 2 port and 3 port gloveboxes, (extra deep - 39" deep). Gloveboxes are joined together, left side glovebox has quick removal front window and one inch thick floor for stability. Also includes: single column gas purifier, O2 & H2O analyzers, right side vacuum oven with oil free vacuum pump, left side large antechamber, right & left side mini antechambers, shelf and foot switch. Gloves are not included. **90 Day warranty on parts.** 