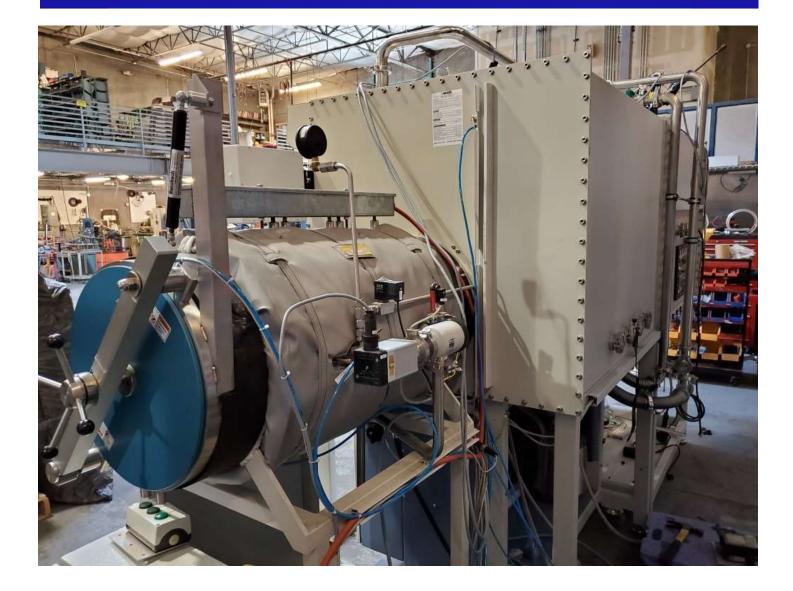

## Price: Make Offer

This used *Labmaster* system appears to never have been put into operation, was originally designed for a laser welding operation. Includes: 2 port and 3 port gloveboxes, (extra deep - 39" deep). Gloveboxes are joined together, left side glovebox has quick removal front window and one inch thick floor for stability. Also includes: single column gas purifier, O2 & H2O analyzers, right side vacuum oven with oil free vacuum pump, left side large antechamber, right & left side mini antechambers, shelf and foot switch. Gloves are not included. **90 Day warranty on parts.** 