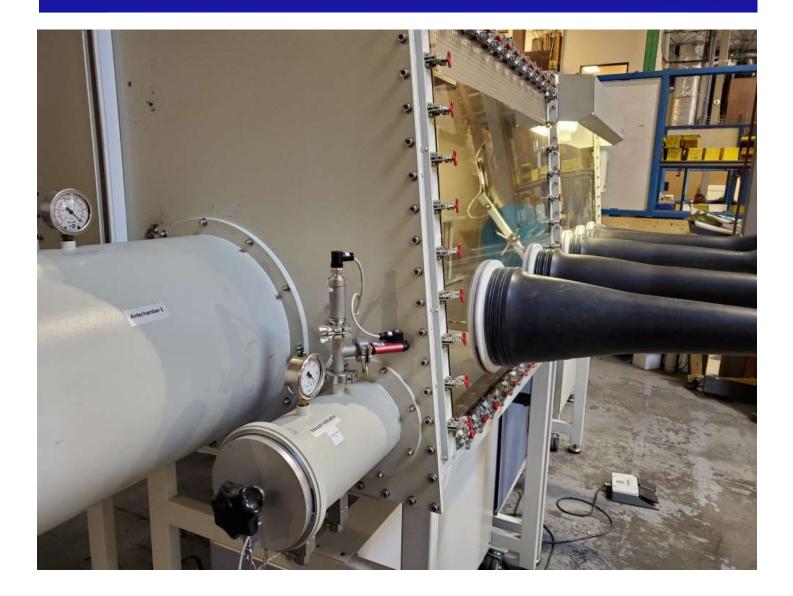

## Price: Make Offer

This used *Labmaster* system appears to never have been put into operation, was originally designed for a laser welding operation. Includes: 2 port and 3 port gloveboxes, (extra deep - 39" deep). Gloveboxes are joined together, left side glovebox has quick removal front window and one inch thick floor for stability. Also includes: single column gas purifier, O2 & H2O analyzers, right side vacuum oven with oil free vacuum pump, left side large antechamber, right & left side mini antechambers, shelf and foot switch. Gloves are not included. **90 Day warranty on parts.** 