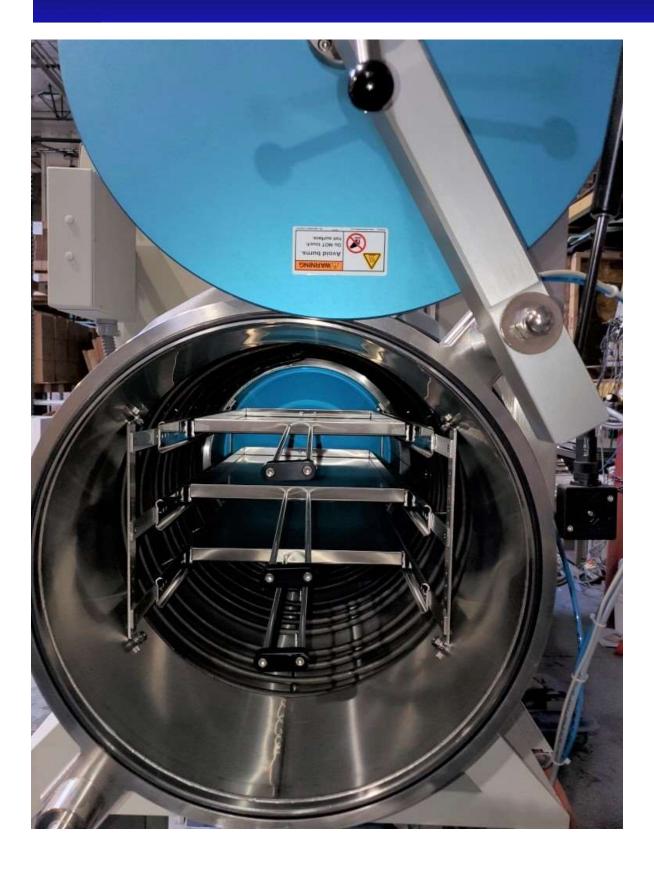

## Price: Make Offer

This used *Labmaster* system appears to never have been put into operation, was originally designed for a laser welding operation. Includes: 2 port and 3 port gloveboxes, (extra deep - 39" deep). Gloveboxes are joined together, left side glovebox has quick removal front window and one inch thick floor for stability. Also includes: single column gas purifier, O2 & H2O analyzers, right side vacuum oven with oil free vacuum pump, left side large antechamber, right & left side mini antechambers, shelf and foot switch. Gloves are not included. **90 Day warranty on parts.** 