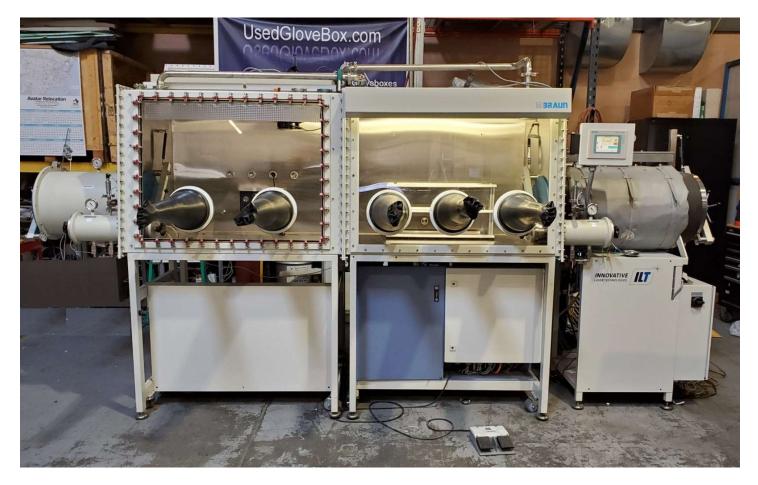

# Item 19-241 Used 5 port MBraun™ Labmaster Glovebox System with Vacuum Oven

## Price: Make Offer

This used *Labmaster* system appears to never have been put into operation, was originally designed for a laser welding operation. Includes: 2 port and 3 port gloveboxes, (extra deep - 39" deep). Gloveboxes are joined together, left side glovebox has quick removal front window and one inch thick floor for stability. Also includes: single column gas purifier, O2 & H2O analyzers, right side vacuum oven with oil free vacuum pump, left side large antechamber, right & left side mini antechambers, shelf and foot switch. Gloves are not included. **90 Day warranty on parts.** 