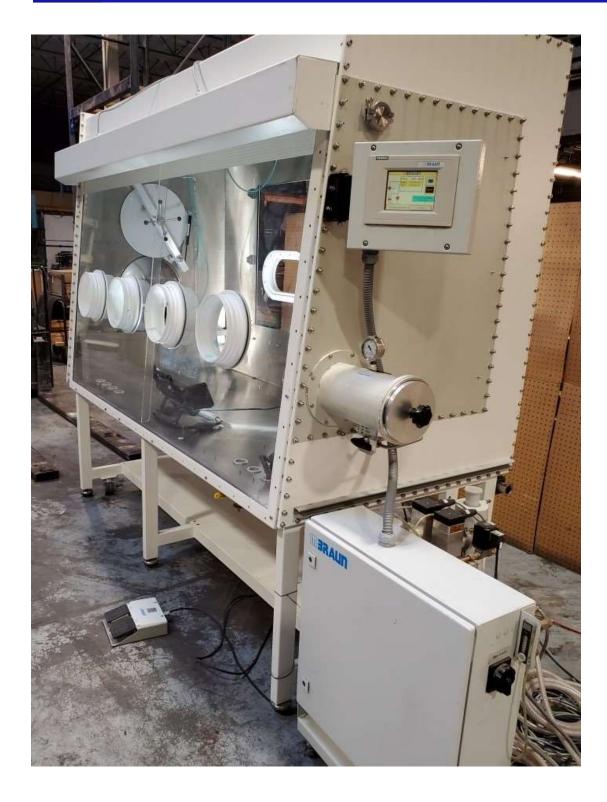

Item 20-243 Used MBraun<sup>™</sup> 5 Port MB200 MOD Glovebox w/ Purifier System

#### Price: Call for Price

This used, 5 port custom MBraun glovebox will be reconditioned and can be modified per customer requirements. The glovebox includes: MB-20G purifier with touch screen control panel, single column gas purifier, large and mini antechamber, O2 & H2O sensors are included but may need calibration. Gloves are not included. Approximate overall dimensions are 132"x 51"x 85". The system was manufactured in 2006. A 90 day warranty on parts is included, not including 02 & H2O sensors.

These photos are prior to reconditioning and integration. The black object on the floor is a temporary light due to the glovebox lights not yet being connected.

Optional in-line dual bed solvent absorber