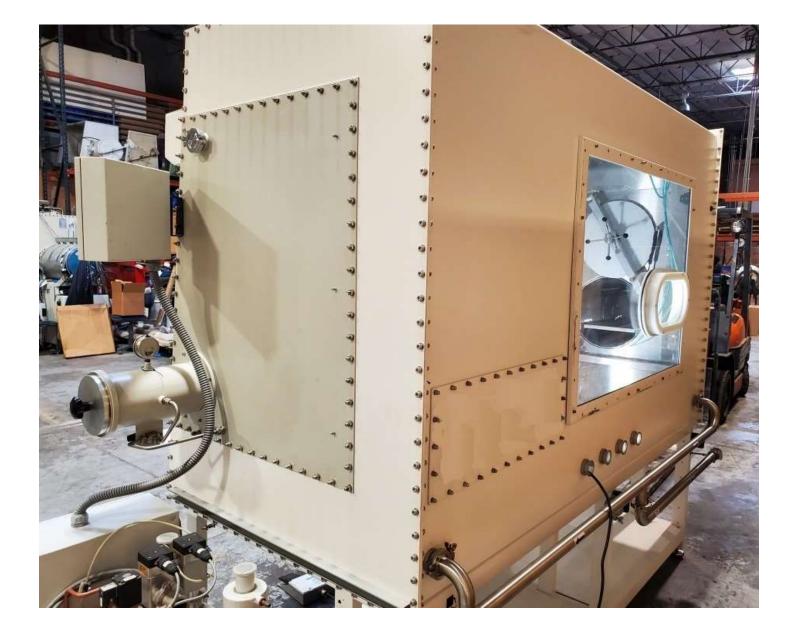

These photos are prior to reconditioning and integration. The black object on the floor is a temporary light due to the glovebox lights not yet being connected.

Optional in-line dual bed solvent absorber