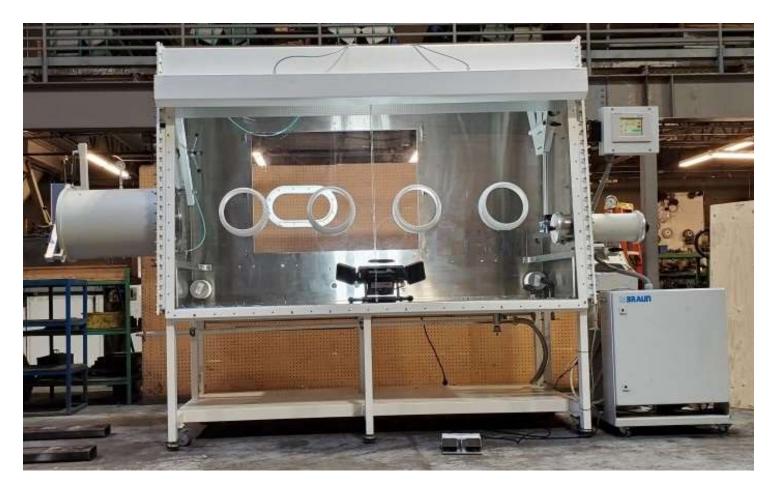

#### Price: Call for Price

This used, 5 port custom MBraun glovebox will be reconditioned and can be modified per customer requirements. The glovebox includes: MB-20G purifier with touch screen control panel, single column gas purifier, large and mini antechamber, O2 & H2O sensors are included but may need calibration. Gloves are not included. Approximate overall dimensions are 132"x 51"x 85". The system was manufactured in 2006. A 90 day warranty on parts is included, not including 02 & H2O sensors.

These photos are prior to reconditioning and integration. The black object on the floor is a temporary light due to the glovebox lights not yet being connected.

Optional in-line dual bed solvent absorber