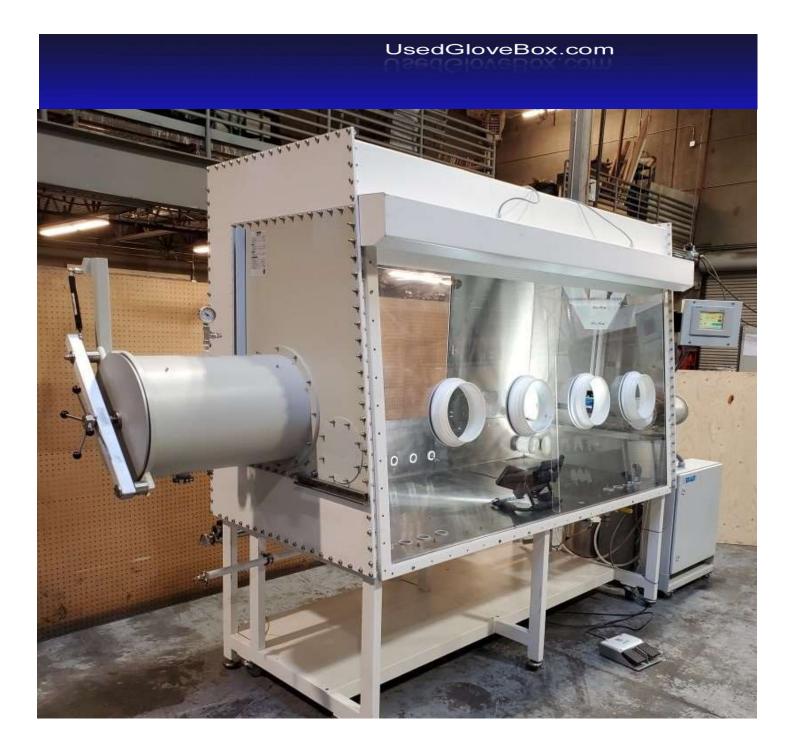

This is a pneumatic hoist that has tracks along the roof of the glovebox, we are not yet sure if we can make this operational. The hoist can be removed and another large antechamber can be installed.

|                           | Aun                          |
|---------------------------|------------------------------|
| IVID20                    | OMOD                         |
| Service N                 |                              |
| L'Electrical Connection   | MB06-041                     |
| Manufactured              | PR 06-041                    |
| Glove Box                 | 115V 20A<br>05/2006          |
| Box Pressure, Max         |                              |
| Box Pressure, Min         | + 20 mbar                    |
| Integral Leak Rate        | - 20 mbar                    |
| Antechamber               | < 0.1 vol % / h (-10 mbar)   |
| Total Vacuum              |                              |
|                           | 10 <sup>+</sup> mbar         |
| Integral Leak Rate        | 10° mbar i / sec.            |
| Gas Purification System   |                              |
| Processing Gas            | N <sub>2</sub> /Az/He        |
| Gas Purification, Max     | < 1 ppm H,O / O 2            |
| Integral Leak Rate        | 10 <sup>°</sup> mbar I / sec |
| Perm. Ambient Temperature | 15°C -30°C                   |
| Blower Type:              | Single Stage                 |
| Blower Flow Rate, Max.    | 50 cfm                       |
|                           | 100 A007 3700<br>Carather    |
|                           |                              |