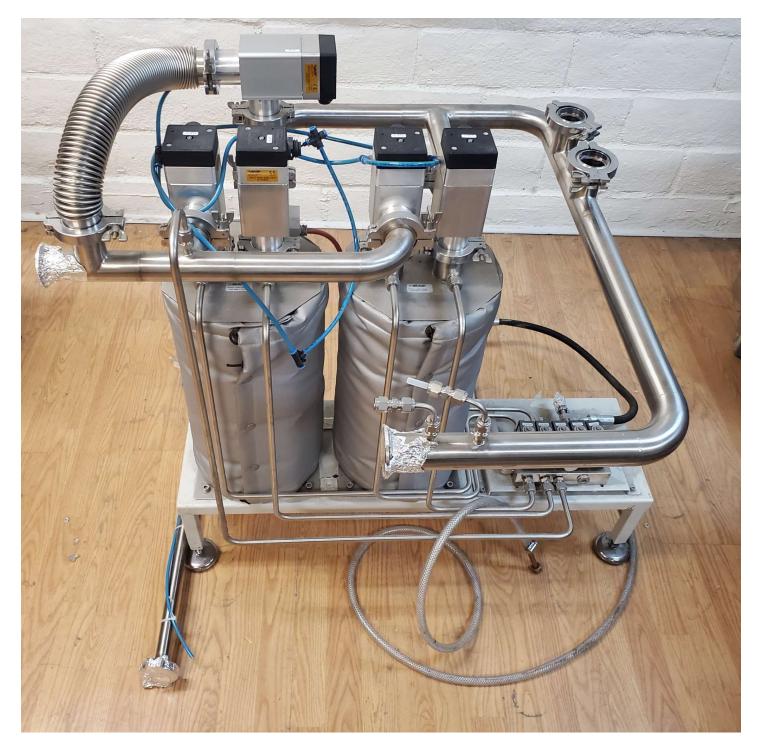

These photos are prior to reconditioning and integration. The black object on the floor is a temporary light due to the glovebox lights not yet being connected.

Optional in-line dual bed solvent absorber