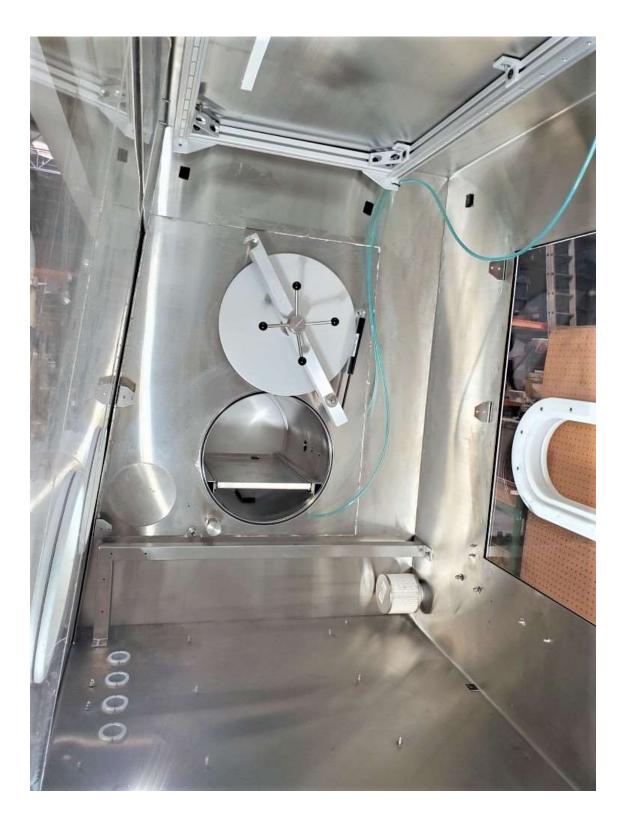

These photos are prior to reconditioning and integration. The black object on the floor is a temporary light due to the glovebox lights not yet being connected.

Optional in-line dual bed solvent absorber