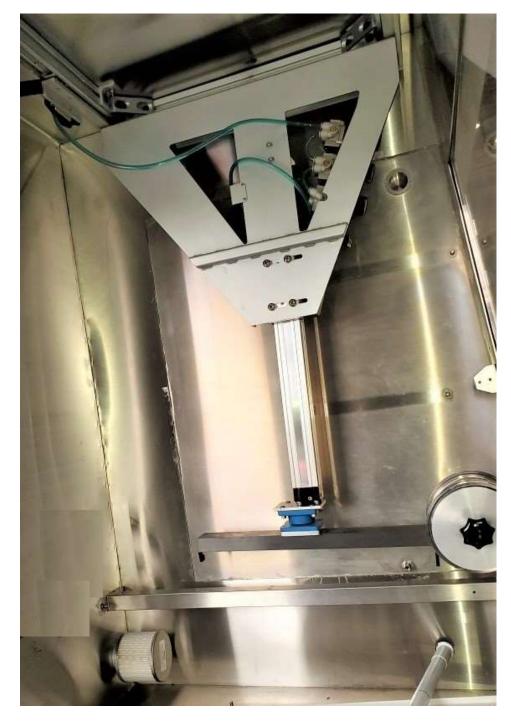

This is a pneumatic hoist that has tracks along the roof of the glovebox, we are not yet sure if we can make this operational. The hoist can be removed and another large antechamber can be installed.

|                           | Aun                          |
|---------------------------|------------------------------|
| IVID20                    | OMOD                         |
| Service N                 |                              |
| L'Electrical Connection   | MB06-041                     |
| Manufactured              | PR 06-041                    |
| Glove Box                 | 115V 20A<br>05/2006          |
| Box Pressure, Max         |                              |
| Box Pressure, Min         | + 20 mbar                    |
| Integral Leak Rate        | - 20 mbar                    |
| Antechamber               | < 0.1 vol % / h (-10 mbar)   |
| Total Vacuum              |                              |
|                           | 10 <sup>+</sup> mbar         |
| Integral Leak Rate        | 10° mbar i / sec.            |
| Gas Purification System   |                              |
| Processing Gas            | N <sub>2</sub> /Az/He        |
| Gas Purification, Max     | < 1 ppm H,O / O 2            |
| Integral Leak Rate        | 10 <sup>°</sup> mbar I / sec |
| Perm. Ambient Temperature | 15°C -30°C                   |
| Blower Type:              | Single Stage                 |
| Blower Flow Rate, Max.    | 50 cfm                       |
|                           | 100 A007 3700<br>Carather    |
|                           |                              |