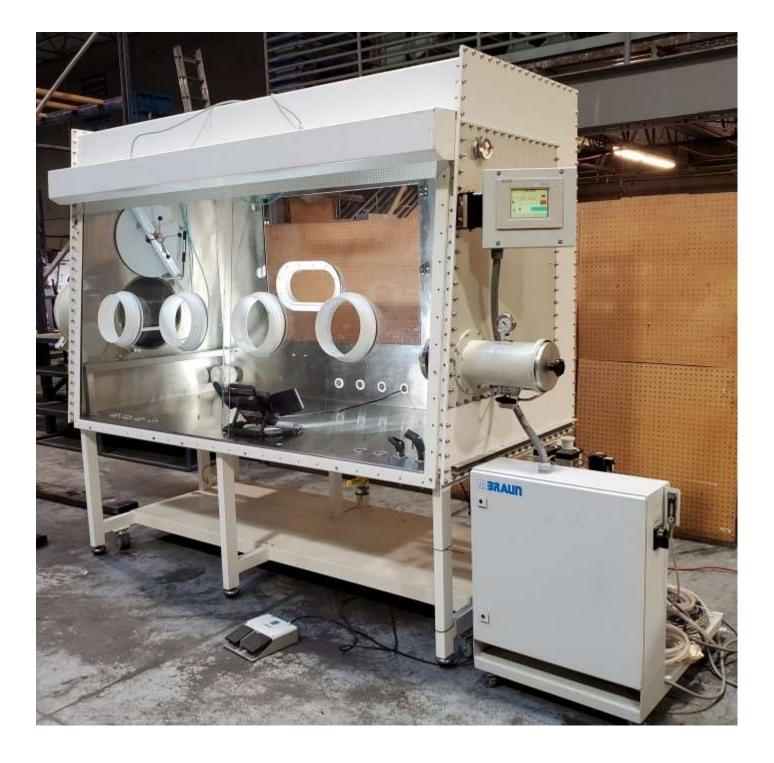

#### Price: Call for Price

This used, 5 port custom MBraun glovebox will be reconditioned and can be modified per customer requirements. The glovebox includes: MB-20G purifier with touch screen control panel, single column gas purifier, large and mini antechamber, O2 & H2O sensors are included but may need calibration. Gloves are not included. Approximate overall dimensions are 132"x 51"x 85". The system was manufactured in 2006. A 90 day warranty on parts is included, not including 02 & H2O sensors.