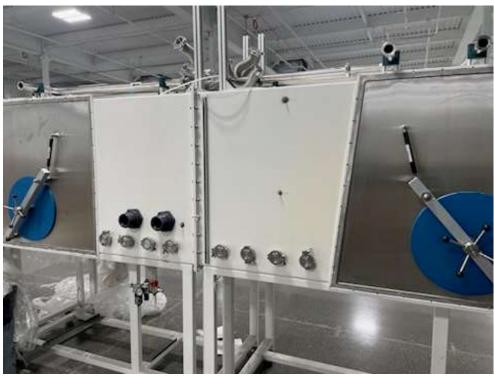

The gloveboxes are modular, there may be an adapter panel required for some connections.

Circulation piping & MB-Easyclean-BL01- Particle Remover

MB-300-G-W-VGA - Gas Purification System

2 filter columns allow for continuous circulation, capacity blower 120 m3/hour, water cooled heat exchanger, touch screen operation panel, PLC controlled automatic regeneration and automatic pressure control of glovebox.

Electric Supply System 3 x 208 VAC/60 Hz / 3 Phase / PE

MB-OR-H-V-600-390-W 600 C Vacuum Oven – vacuum pump not included

MB-LMF-Auto Solvent Traps (2 ea.)

MB-Easyclean-BL01- Particle Remover

**Assorted Parts**