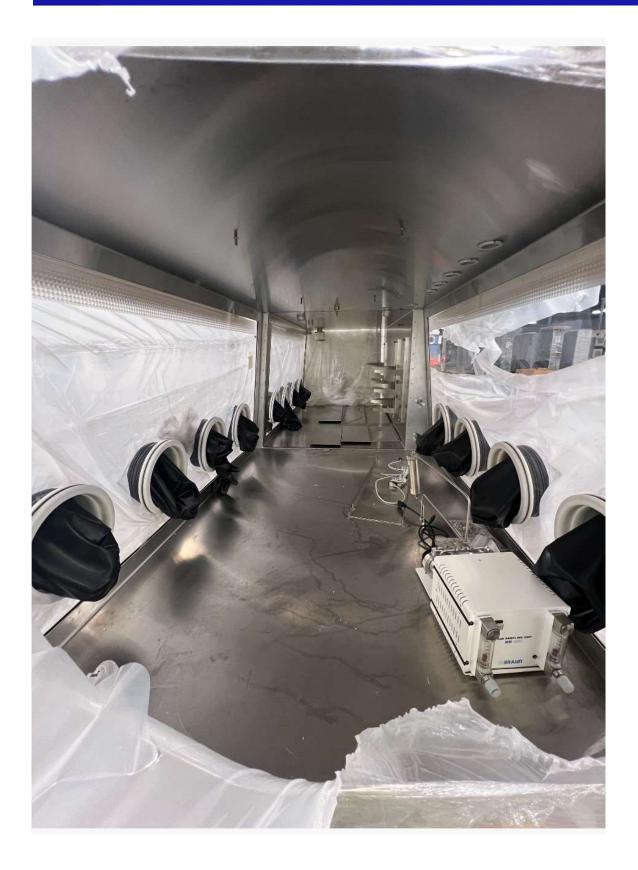

Item 24-299 Used incomplete system removed from larger working system.- *Mfg Date 2014 - Includes: MBraun™ MB200MOD* Gloveboxes (4 ea.), MB-300-G-V2A Purifier, MB-OR-H-V-600-390-W 600 C Vacuum Oven, MB-LMF-Auto Solvent Traps (2 ea.), MB-Easyclean-BL01-Particle Remover- Valves and Piping, spare Mini and Large Antechambers and Panels, various unidentified parts. OFFERED "AS IS, WHERE IS"