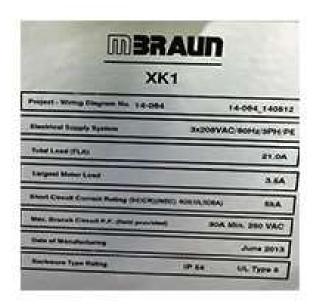

Electric Supply System 3 x 208 VAC/60 Hz / 3 Phase / PE

MB-OR-H-V-600-390-W 600 C Vacuum Oven – vacuum pump not included

MB-LMF-Auto Solvent Traps (2 ea.)

MB-Easyclean-BL01- Particle Remover

**Assorted Parts**