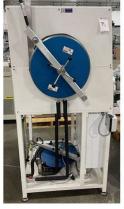

Electric Supply System 3 x 208 VAC/60 Hz / 3 Phase / PE

MB-OR-H-V-600-390-W 600 C Vacuum Oven – vacuum pump not included

MB-LMF-Auto Solvent Traps (2 ea.)

MB-Easyclean-BL01- Particle Remover

**Assorted Parts**