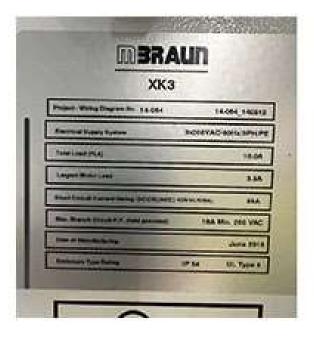

Electric Supply System 3 x 208 VAC/60 Hz / 3 Phase / PE

MB-OR-H-V-600-390-W 600 C Vacuum Oven – vacuum pump not included

MB-LMF-Auto Solvent Traps (2 ea.)

MB-Easyclean-BL01- Particle Remover

**Assorted Parts**