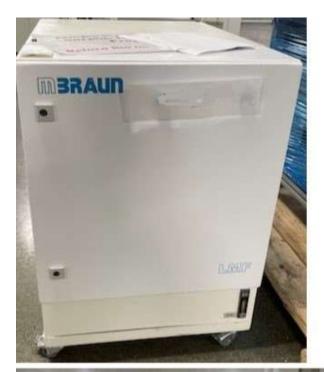

Item 24-299 Used incomplete system removed from larger working system.- *Mfg Date 2014 - Includes: MBraun™ MB200MOD* Gloveboxes (4 ea.), MB-300-G-V2A Purifier, MB-OR-H-V-600-390-W 600 C Vacuum Oven, MB-LMF-Auto Solvent Traps (2 ea.), MB-Easyclean-BL01-Particle Remover- Valves and Piping, spare Mini and Large Antechambers and Panels, various unidentified parts. OFFERED "AS IS, WHERE IS"

Electric Supply System 3 x 208 VAC/60 Hz / 3 Phase / PE

MB-OR-H-V-600-390-W 600 C Vacuum Oven – vacuum pump not included

MB-LMF-Auto Solvent Traps (2 ea.)

MB-Easyclean-BL01- Particle Remover

**Assorted Parts**