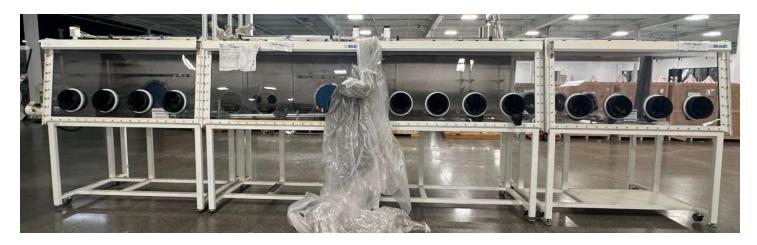

Item 24-299 Used incomplete system removed from larger working system.- *Mfg Date 2014 - Includes: MBraun™ MB200MOD* Gloveboxes (4 ea.), MB-300-G-V2A Purifier, MB-OR-H-V-600-390-W 600 C Vacuum Oven, MB-LMF-Auto Solvent Traps (2 ea.), MB-Easyclean-BL01-Particle Remover- Valves and Piping, spare Mini and Large Antechambers and Panels, various unidentified parts. OFFERED "AS IS, WHERE IS"