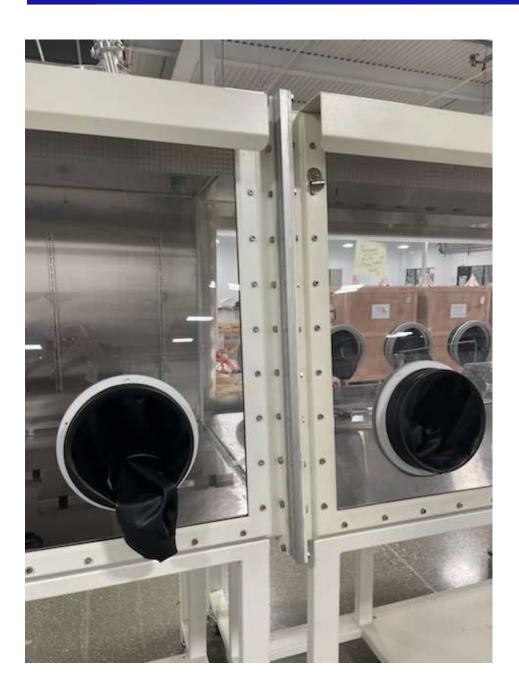

Item 24-299 Used incomplete system removed from larger working system.- *Mfg Date 2014 - Includes: MBraun™ MB200MOD* Gloveboxes (4 ea.), MB-300-G-V2A Purifier, MB-OR-H-V-600-390-W 600 C Vacuum Oven, MB-LMF-Auto Solvent Traps (2 ea.), MB-Easyclean-BL01-Particle Remover- Valves and Piping, spare Mini and Large Antechambers and Panels, various unidentified parts. OFFERED "AS IS, WHERE IS"