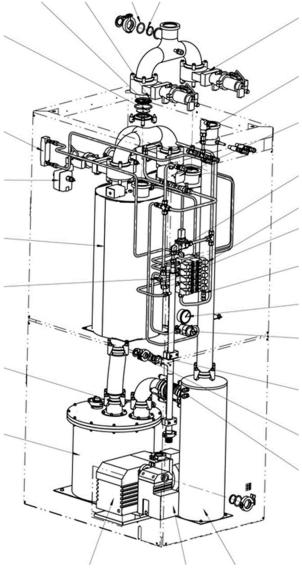

This is a drawing of the original system, the areas in blue represent the portion that is for sale. As an option UsedGloveBox.com can help to determine what may be needed to integrate this into a working system.

The gloveboxes are modular, there may be an adapter panel required for some connections.

Circulation piping & MB-Easyclean-BL01- Particle Remover

MB-300-G-W-VGA - Gas Purification System

2 filter columns allow for continuous circulation, capacity blower 120 m3/hour, water cooled heat exchanger, touch screen operation panel, PLC controlled automatic regeneration and automatic pressure control of glovebox.