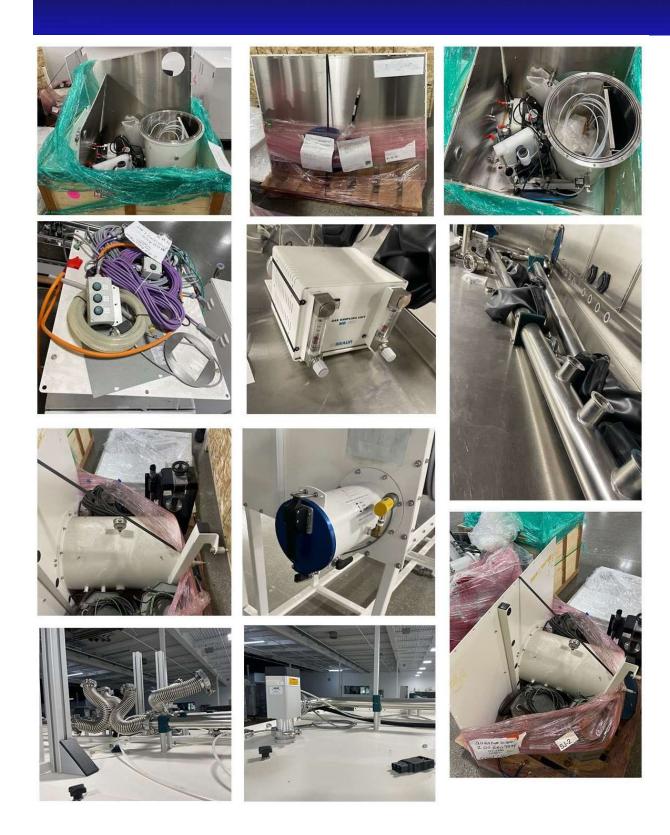

Item 24-299 Used incomplete system removed from larger working system.- *Mfg Date 2014 - Includes: MBraun™ MB200MOD* Gloveboxes (4 ea.), MB-300-G-V2A Purifier, MB-OR-H-V-600-390-W 600 C Vacuum Oven, MB-LMF-Auto Solvent Traps (2 ea.), MB-Easyclean-BL01-Particle Remover- Valves and Piping, spare Mini and Large Antechambers and Panels, various unidentified parts. OFFERED "AS IS, WHERE IS"

The gloveboxes are modular, there may be an adapter panel required for some connections.

Circulation piping & MB-Easyclean-BL01- Particle Remover

MB-300-G-W-VGA - Gas Purification System

2 filter columns allow for continuous circulation, capacity blower 120 m3/hour, water cooled heat exchanger, touch screen operation panel, PLC controlled automatic regeneration and automatic pressure control of glovebox.

Electric Supply System 3 x 208 VAC/60 Hz / 3 Phase / PE

MB-OR-H-V-600-390-W 600 C Vacuum Oven – vacuum pump not included

MB-LMF-Auto Solvent Traps (2 ea.)

MB-Easyclean-BL01- Particle Remover

**Assorted Parts**