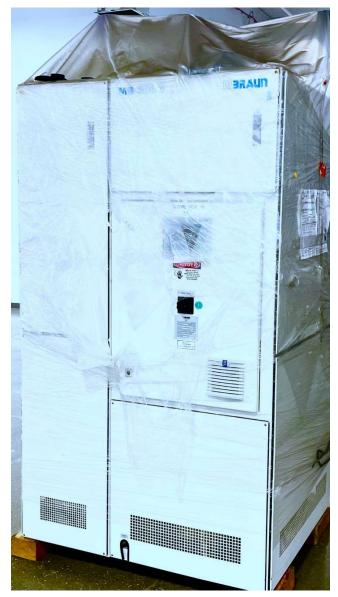

Item 24-299 Used incomplete system removed from larger working system.- *Mfg Date 2014 - Includes: MBraun™ MB200MOD* Gloveboxes (4 ea.), MB-300-G-V2A Purifier, MB-OR-H-V-600-390-W 600 C Vacuum Oven, MB-LMF-Auto Solvent Traps (2 ea.), MB-Easyclean-BL01-Particle Remover- Valves and Piping, spare Mini and Large Antechambers and Panels, various unidentified parts. OFFERED "AS IS, WHERE IS"