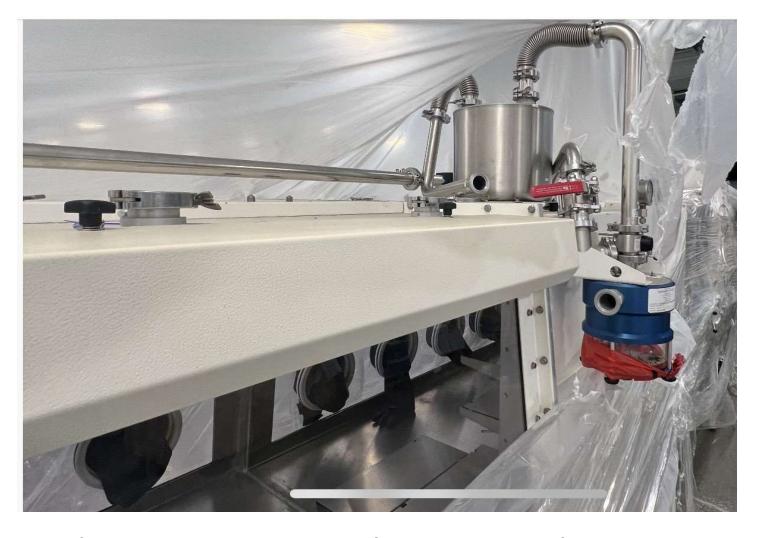

The gloveboxes are modular, there may be an adapter panel required for some connections.

Circulation piping & MB-Easyclean-BL01- Particle Remover

MB-300-G-W-VGA - Gas Purification System

2 filter columns allow for continuous circulation, capacity blower 120 m3/hour, water cooled heat exchanger, touch screen operation panel, PLC controlled automatic regeneration and automatic pressure control of glovebox.

Electric Supply System 3 x 208 VAC/60 Hz / 3 Phase / PE

MB-OR-H-V-600-390-W 600 C Vacuum Oven – vacuum pump not included

MB-LMF-Auto Solvent Traps (2 ea.)

MB-Easyclean-BL01- Particle Remover

**Assorted Parts**