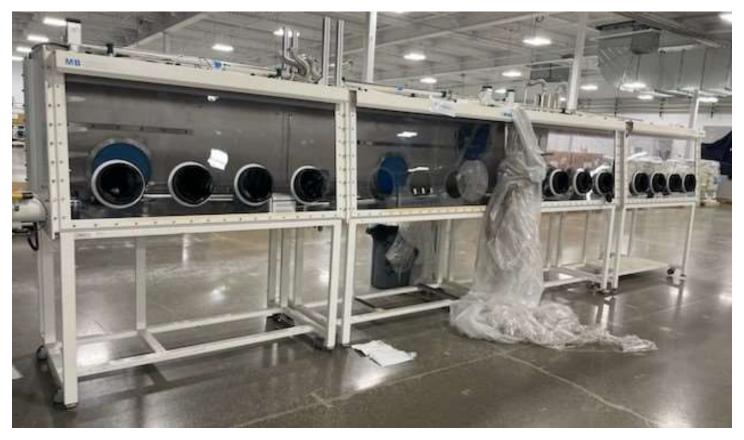

Item 24-299 Used incomplete system removed from larger working system.- *Mfg Date 2014 - Includes: MBraun™ MB200MOD* Gloveboxes (4 ea.), MB-300-G-V2A Purifier, MB-OR-H-V-600-390-W 600 C Vacuum Oven, MB-LMF-Auto Solvent Traps (2 ea.), MB-Easyclean-BL01-Particle Remover- Valves and Piping, spare Mini and Large Antechambers and Panels, various unidentified parts. OFFERED "AS IS, WHERE IS"

The gloveboxes are modular, there may be an adapter panel required for some connections.

Circulation piping & MB-Easyclean-BL01- Particle Remover

MB-300-G-W-VGA - Gas Purification System

2 filter columns allow for continuous circulation, capacity blower 120 m3/hour, water cooled heat exchanger, touch screen operation panel, PLC controlled automatic regeneration and automatic pressure control of glovebox.