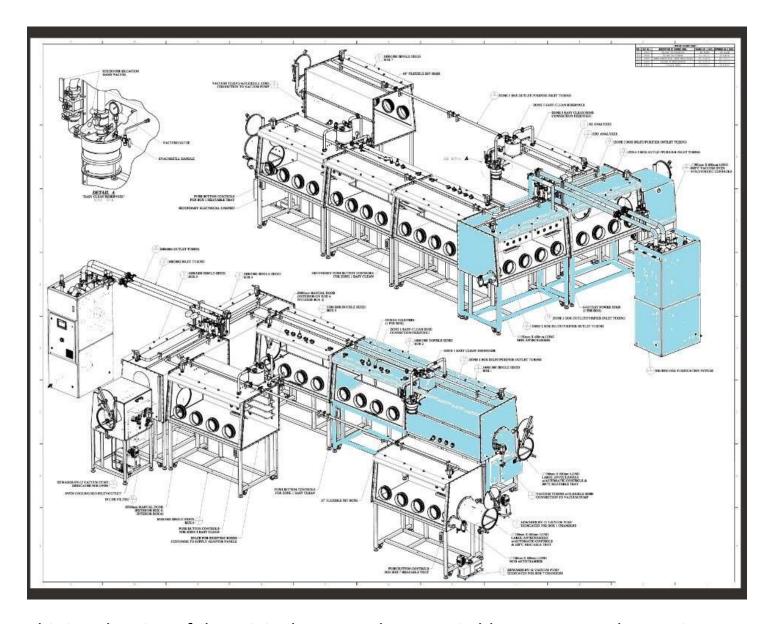

This is a drawing of the original system, the areas in blue represent the portion that is for sale. As an option UsedGloveBox.com can help to determine what may be needed to integrate this into a working system.

The gloveboxes are modular, there may be an adapter panel required for some connections.

Circulation piping & MB-Easyclean-BL01- Particle Remover

MB-300-G-W-VGA - Gas Purification System

2 filter columns allow for continuous circulation, capacity blower 120 m3/hour, water cooled heat exchanger, touch screen operation panel, PLC controlled automatic regeneration and automatic pressure control of glovebox.

Electric Supply System 3 x 208 VAC/60 Hz / 3 Phase / PE

MB-OR-H-V-600-390-W 600 C Vacuum Oven – vacuum pump not included

MB-LMF-Auto Solvent Traps (2 ea.)

MB-Easyclean-BL01- Particle Remover

**Assorted Parts**