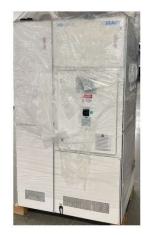

The gloveboxes are modular, there may be an adapter panel required for some connections.

Circulation piping & MB-Easyclean-BL01- Particle Remover

MB-300-G-W-VGA - Gas Purification System

2 filter columns allow for continuous circulation, capacity blower 120 m3/hour, water cooled heat exchanger, touch screen operation panel, PLC controlled automatic regeneration and automatic pressure control of glovebox.