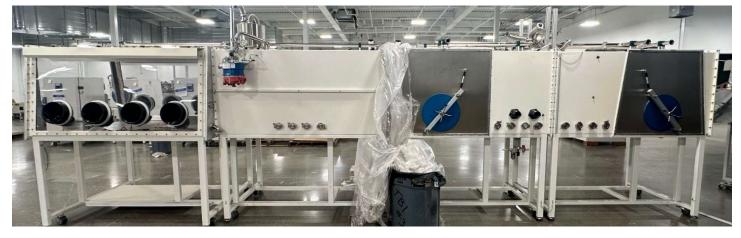

The gloveboxes are modular, there may be an adapter panel required for some connections.

Circulation piping & MB-Easyclean-BL01- Particle Remover

MB-300-G-W-VGA - Gas Purification System

2 filter columns allow for continuous circulation, capacity blower 120 m3/hour, water cooled heat exchanger, touch screen operation panel, PLC controlled automatic regeneration and automatic pressure control of glovebox.

Electric Supply System 3 x 208 VAC/60 Hz / 3 Phase / PE

MB-OR-H-V-600-390-W 600 C Vacuum Oven – vacuum pump not included

MB-LMF-Auto Solvent Traps (2 ea.)

MB-Easyclean-BL01- Particle Remover

**Assorted Parts**