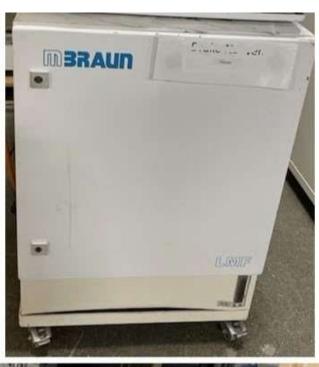

Item 24-299 Used incomplete system removed from larger working system.- *Mfg Date 2014 - Includes: MBraun™ MB200MOD* Gloveboxes (4 ea.), MB-300-G-V2A Purifier, MB-OR-H-V-600-390-W 600 C Vacuum Oven, MB-LMF-Auto Solvent Traps (2 ea.), MB-Easyclean-BL01-Particle Remover- Valves and Piping, spare Mini and Large Antechambers and Panels, various unidentified parts. OFFERED "AS IS, WHERE IS"

Electric Supply System 3 x 208 VAC/60 Hz / 3 Phase / PE

MB-OR-H-V-600-390-W 600 C Vacuum Oven – vacuum pump not included

MB-LMF-Auto Solvent Traps (2 ea.)

MB-Easyclean-BL01- Particle Remover

**Assorted Parts**