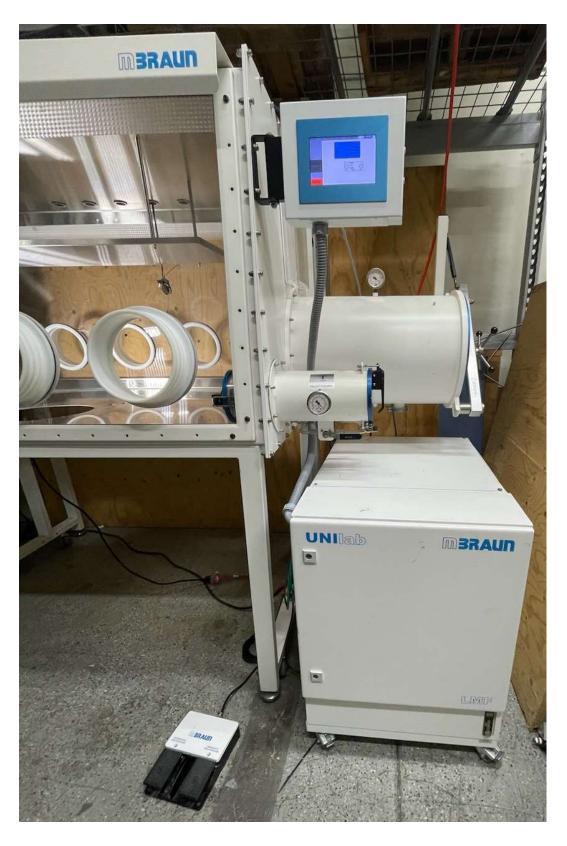

Rear view of the purifier with the solvent trap vessel and reactor vessel in the back

There is the option of having a second large antechamber installed on this glovebox. If an additional antechamber is not required, the inner door will be removed and the opening will be sealed.