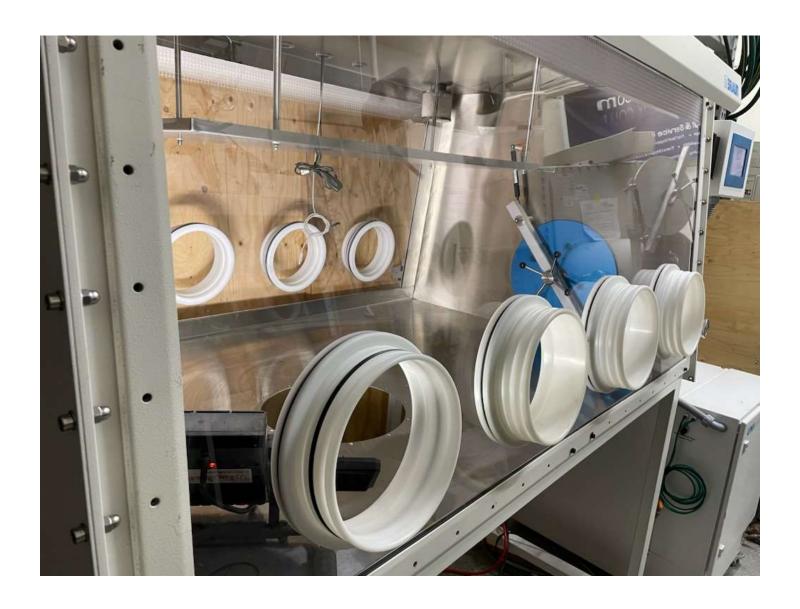

Rear view of the purifier with the solvent trap vessel and reactor vessel in the back

There is the option of having a second large antechamber installed on this glovebox. If an additional antechamber is not required, the inner door will be removed and the opening will be sealed.