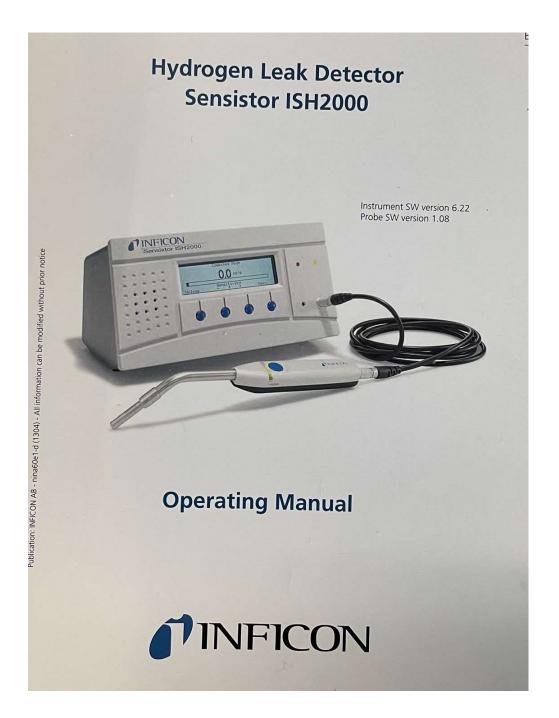

The holes on the floor of the glovebox have been sealed with stainless steel plates. The glovebox will be made leak free and tested with an *Inficon* hydrogen leak detector. (see final page)

The holes on the floor of the glovebox have been sealed with stainless steel plates. The glovebox will be made leak free and tested with an Inficon hydrogen leak detector. (see final page)

Glovebox leak check conducted with the Inficon H2 leak detector using 5% H2 95% N2 mixture

**On-Site Installation, Start Up Assistance and Training -**We provide the option of on-site installation assistance. Our personnel have combined inert glovebox work experience of over 40 years. We can train your staff on the operation of the glovebox system. We also will provide long term technical support by email and phone at no charge.