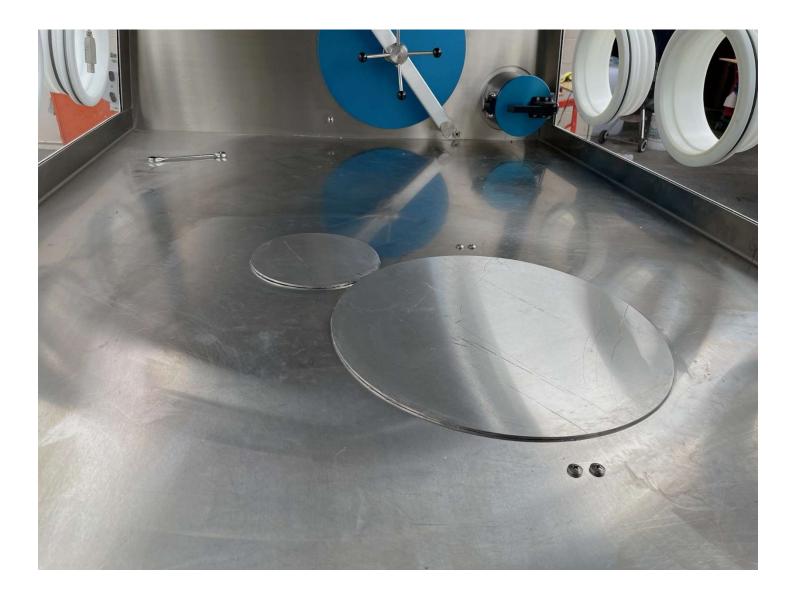

The holes on the floor of the glovebox have been sealed with stainless steel plates. The glovebox will be made leak free and tested with an *Inficon* hydrogen leak detector. (see final page)

The holes on the floor of the glovebox have been sealed with stainless steel plates. The glovebox will be made leak free and tested with an Inficon hydrogen leak detector. (see final page)