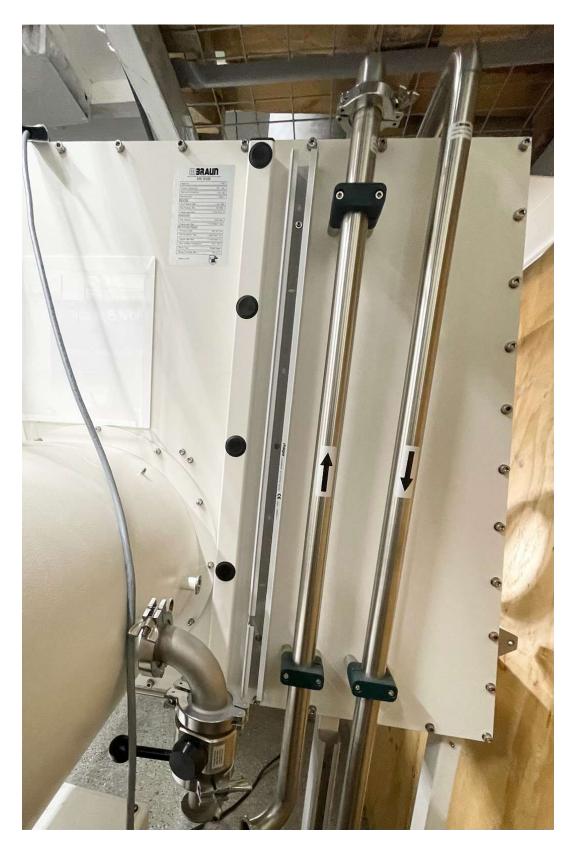

Rear view of the purifier with the solvent trap vessel and reactor vessel in the back

There is the option of having a second large antechamber installed on this glovebox. If an additional antechamber is not required, the inner door will be removed and the opening will be sealed.