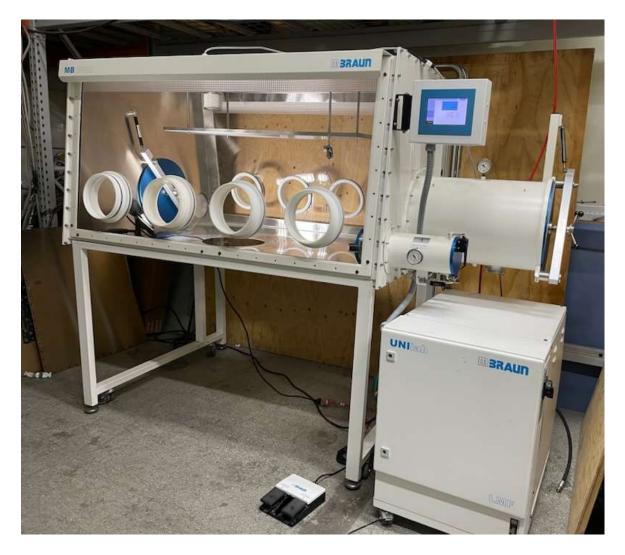

# Item 24-300 Used *MBraun*™ *MB 200B with a 2019 Unilab Pro SP/LMF -* 8 Port Double Sided Glovebox

**Price: To be determined** 

This used *MB 200B* glovebox will be integrated with a *Unilab pro SP/LMF* purifier with inline solvent tap. These photos are taken prior to refurbishment and integration. The glovebox will have O2 & H2O sensors, large & mini antechamber. Option of a large antechamber on the other side, which can also be converted to a 200 C vacuum oven. The gas purifier includes touch screen controls and foot switch. Photos taken prior to reconditioning. Vacuum pumps and gloves are required but not included. 90 Day Warranty for Parts.