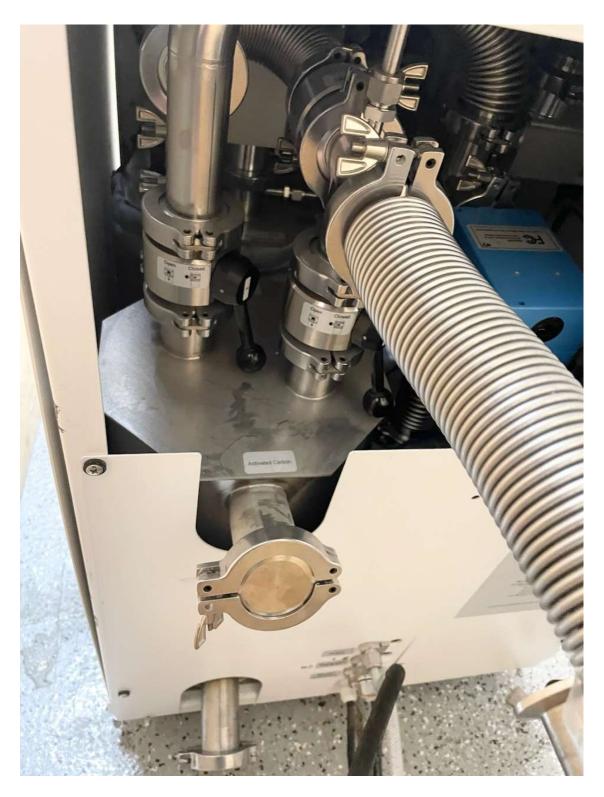

Rear view of the purifier with the solvent trap vessel and reactor vessel in the back

There is the option of having a second large antechamber installed on this glovebox. If an additional antechamber is not required, the inner door will be removed and the opening will be sealed.