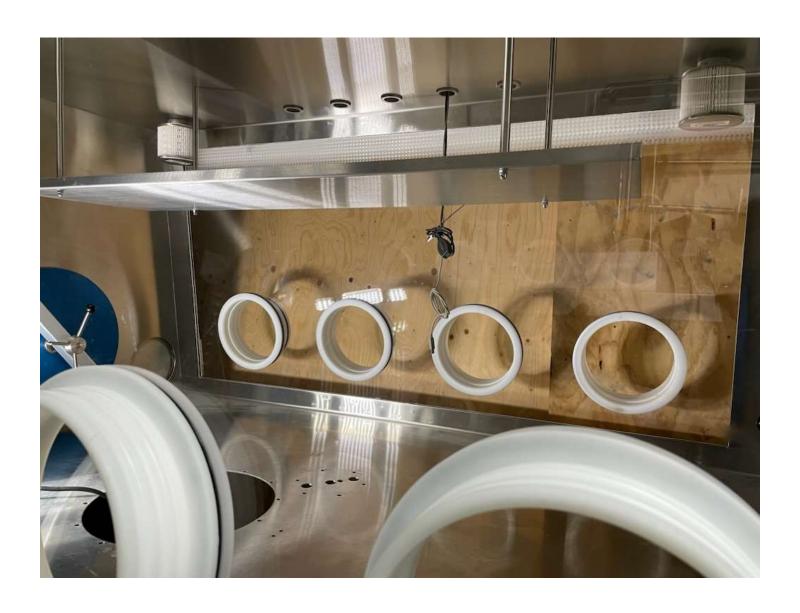

# Item 24-300 Used *MBraun*™ *MB 200B with a 2019 Unilab Pro SP/LMF -* 8 Port Double Sided Glovebox

**Price: To be determined** 

This used *MB 200B* glovebox will be integrated with a *Unilab pro SP/LMF* purifier with inline solvent tap. These photos are taken prior to refurbishment and integration. The glovebox will have O2 & H2O sensors, large & mini antechamber. Option of a large antechamber on the other side, which can also be converted to a 200 C vacuum oven. The gas purifier includes touch screen controls and foot switch. Photos taken prior to reconditioning. Vacuum pumps and gloves are required but not included. 90 Day Warranty for Parts.

The holes on the floor of the glovebox have been sealed with stainless steel plates. The glovebox will be made leak free and tested with an *Inficon* hydrogen leak detector. (see final page)

The holes on the floor of the glovebox have been sealed with stainless steel plates. The glovebox will be made leak free and tested with an Inficon hydrogen leak detector. (see final page)