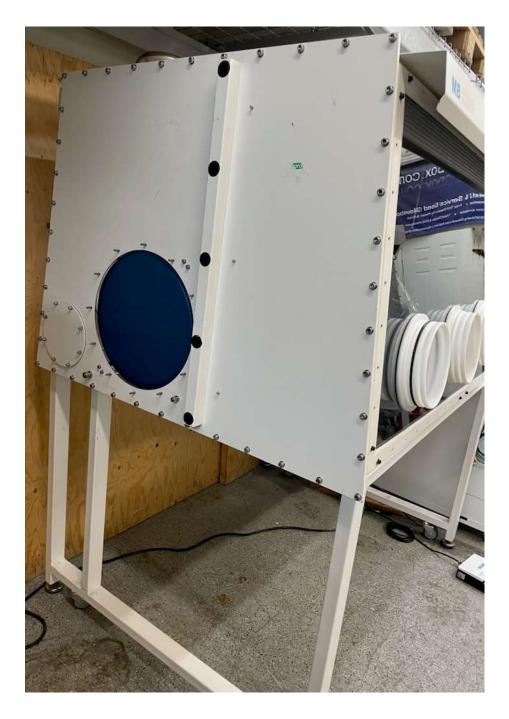

# Item 24-300 Used *MBraun*™ *MB 200B with a 2019 Unilab Pro SP/LMF -* 8 Port Double Sided Glovebox

**Price: To be determined** 

This used *MB 200B* glovebox will be integrated with a *Unilab pro SP/LMF* purifier with inline solvent tap. These photos are taken prior to refurbishment and integration. The glovebox will have O2 & H2O sensors, large & mini antechamber. Option of a large antechamber on the other side, which can also be converted to a 200 C vacuum oven. The gas purifier includes touch screen controls and foot switch. Photos taken prior to reconditioning. Vacuum pumps and gloves are required but not included. 90 Day Warranty for Parts.

Rear view of the purifier with the solvent trap vessel and reactor vessel in the back

There is the option of having a second large antechamber installed on this glovebox. If an additional antechamber is not required, the inner door will be removed and the opening will be sealed.