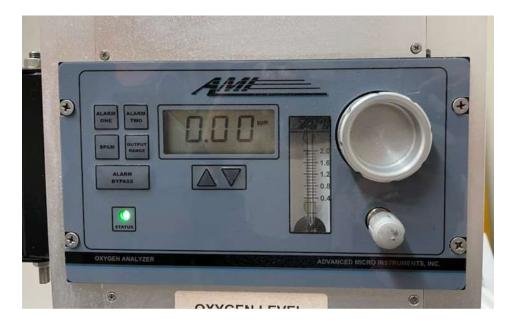

Used *AMI* Oxygen Analyzer integrated with the MBraun system. Sensitivity rating of 1 ppm. Includes sample pump with sample line and return line. The instrument is used calibrated, nothing additional required for calibration. A new KOH fuel cell sensor and operation manual will be provided.