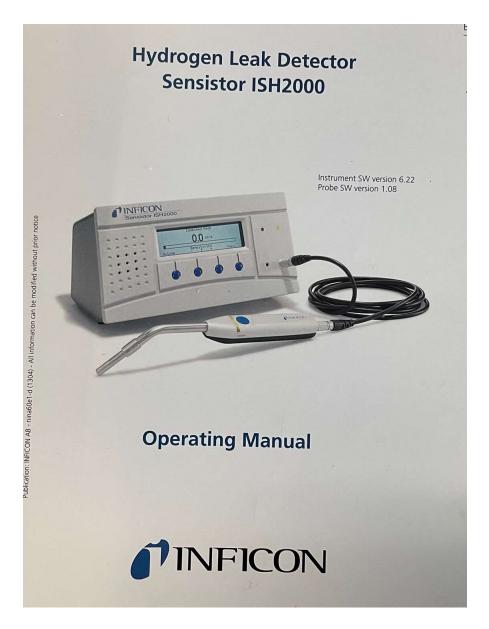

Glovebox leak check conducted with an Inficon H2 leak detector using a 5% H2 95% N2 gas

**On-Site Installation, Start Up Assistance and Training -**We provide the option of on-site installation assistance. Our personnel have combined inert glovebox work experience of over 40 years. We can train your staff on the operation of the glovebox system. We also will provide long term technical support by email and phone at no charge.