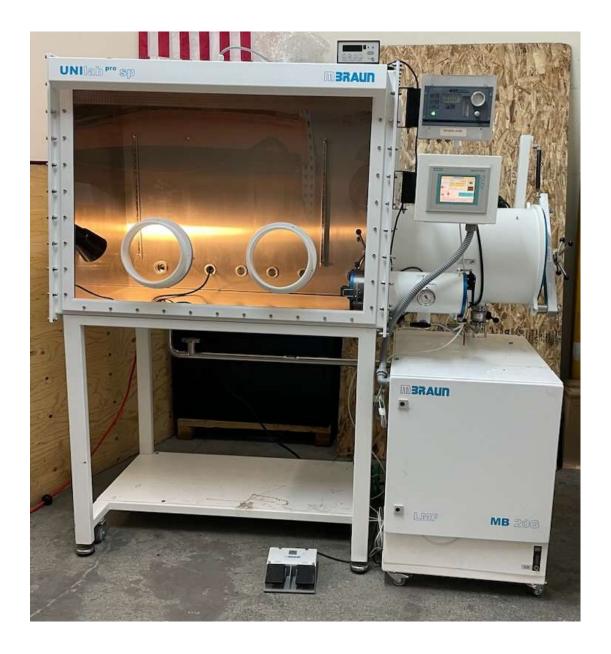

# Item 24-302 Used *MBraun™ Unilab Pro SP* – 2Port Glovebox with MB 20G - LMF Purifier

**Price: Make offer** 

This used *MBraun Unilab Pro SP* glovebox includes large & mini antechamber, gas purifier with touch screen controls and solvent trap, large antechamber, O2 & H2O analyzers and foot switch. Shelves and filers will be added during refurbishment. The fluorescent light was missing and will be replaced. Vacuum pump and gloves are required but not included. System to be in full operational condition. 90 Day Warranty for Parts.