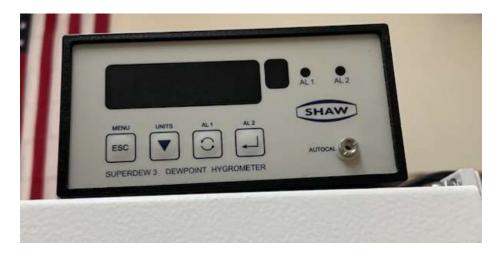

Used *Shaw Superdew 3* Dewpoint Hygrometer operates independently from the glovebox controls read to equivalent of 1 ppm H2O. Includes aluminum oxide probe sensor that reads directly from box atmosphere. Probe calibration is not guaranteed.