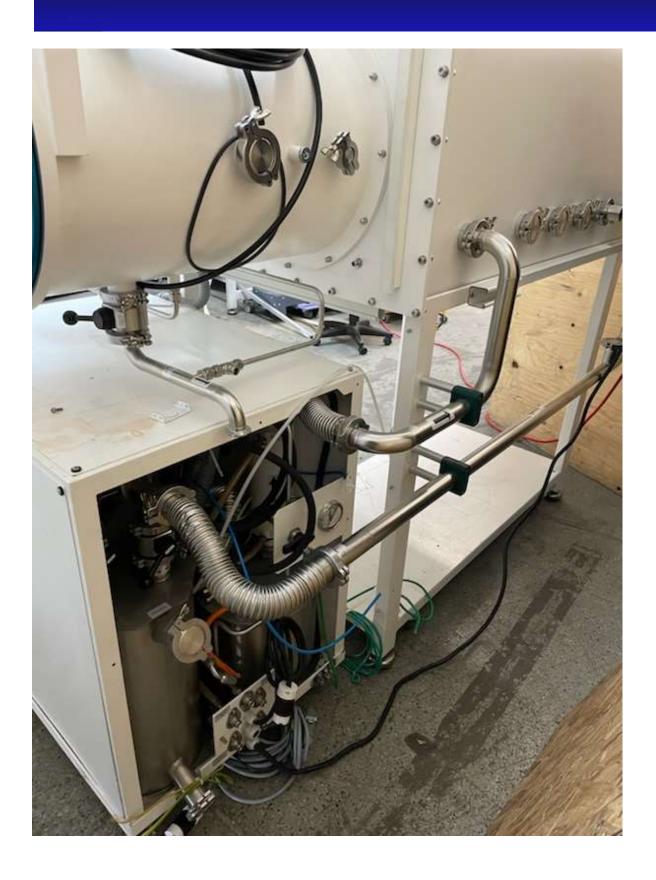

# Item 24-302 Used *MBraun™ Unilab Pro SP* – 2Port Glovebox with MB 20G - LMF Purifier

**Price: Make offer** 

This used *MBraun Unilab Pro SP* glovebox includes large & mini antechamber, gas purifier with touch screen controls and solvent trap, large antechamber, O2 & H2O analyzers and foot switch. Shelves and filers will be added during refurbishment. The fluorescent light was missing and will be replaced. Vacuum pump and gloves are required but not included. System to be in full operational condition. 90 Day Warranty for Parts.