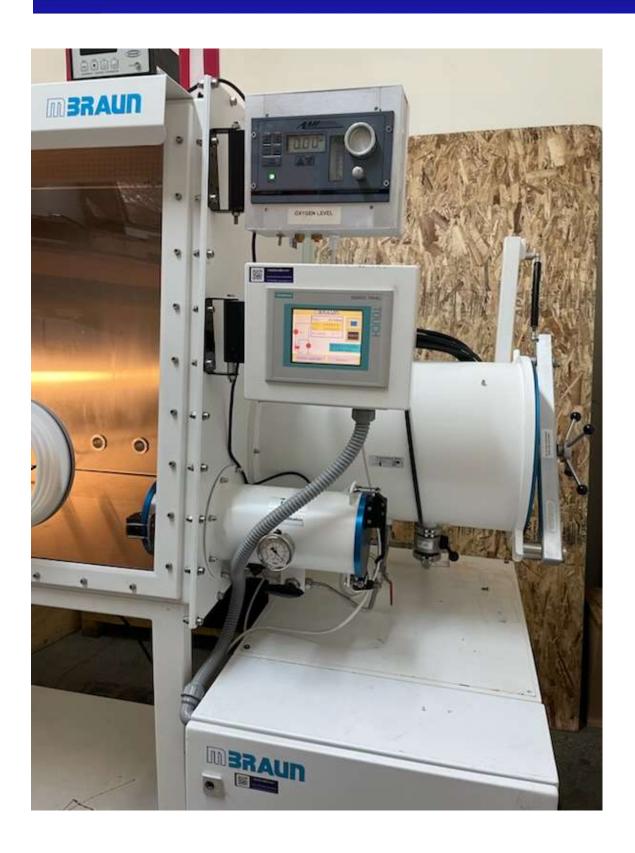

# Item 24-302 Used *MBraun™ Unilab Pro SP* – 2Port Glovebox with MB 20G - LMF Purifier

**Price: Make offer** 

This used *MBraun Unilab Pro SP* glovebox includes large & mini antechamber, gas purifier with touch screen controls and solvent trap, large antechamber, O2 & H2O analyzers and foot switch. Shelves and filers will be added during refurbishment. The fluorescent light was missing and will be replaced. Vacuum pump and gloves are required but not included. System to be in full operational condition. 90 Day Warranty for Parts.

Used *AMI* Oxygen Analyzer integrated with the MBraun system. Sensitivity rating of 1 ppm. Includes sample pump with sample line and return line. The instrument is used calibrated, nothing additional required for calibration. A new KOH fuel cell sensor and operation manual will be provided.