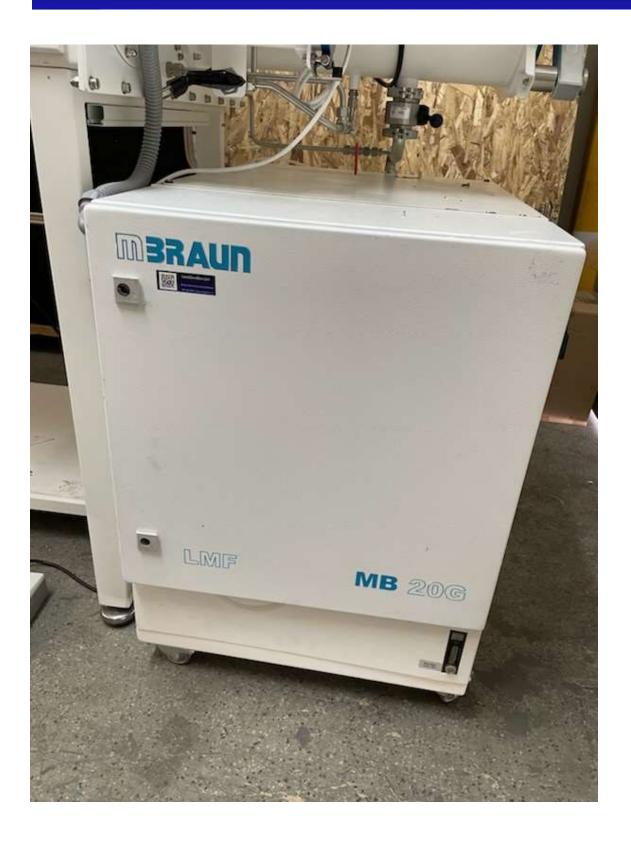

# Item 24-302 Used *MBraun™ Unilab Pro SP* – 2Port Glovebox with MB 20G - LMF Purifier

**Price: Make offer** 

This used *MBraun Unilab Pro SP* glovebox includes large & mini antechamber, gas purifier with touch screen controls and solvent trap, large antechamber, O2 & H2O analyzers and foot switch. Shelves and filers will be added during refurbishment. The fluorescent light was missing and will be replaced. Vacuum pump and gloves are required but not included. System to be in full operational condition. 90 Day Warranty for Parts.