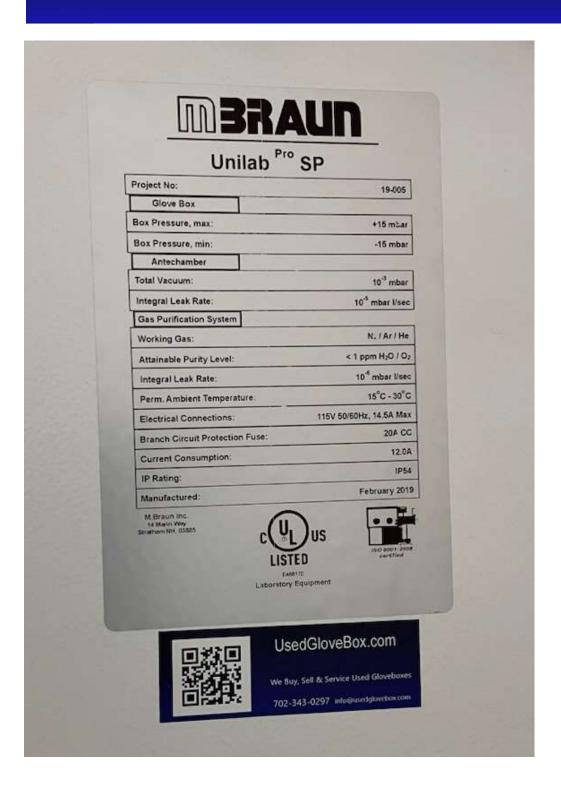

# Item 24-302 Used *MBraun™ Unilab Pro SP* – 2Port Glovebox with MB 20G - LMF Purifier

**Price: Make offer** 

This used *MBraun Unilab Pro SP* glovebox includes large & mini antechamber, gas purifier with touch screen controls and solvent trap, large antechamber, O2 & H2O analyzers and foot switch. Shelves and filers will be added during refurbishment. The fluorescent light was missing and will be replaced. Vacuum pump and gloves are required but not included. System to be in full operational condition. 90 Day Warranty for Parts.