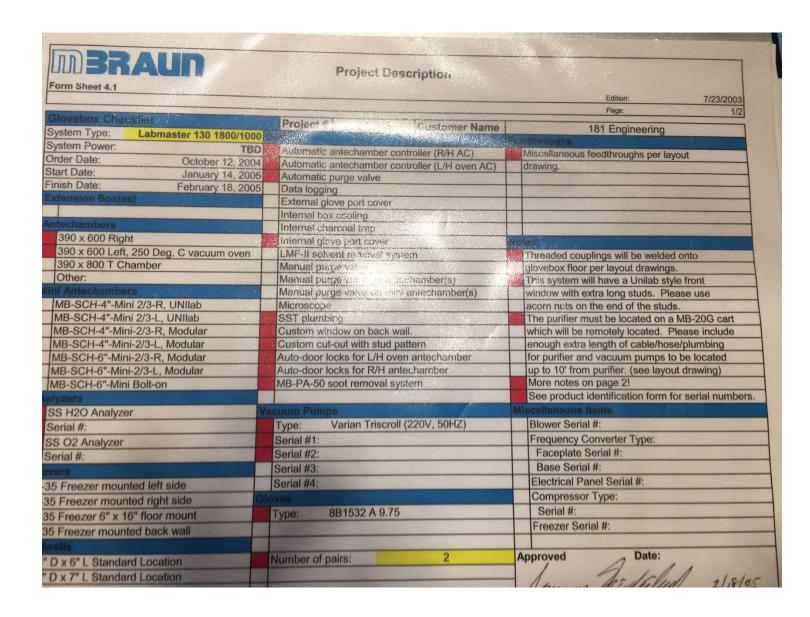

# Item 18-223 Used MBraun™ 4 Port Labmaster 130 1800/1000 Glovebox, Touch Screen Purifier System and 250 degree C Vacuum Oven

Purchased in 2005 Price: Make Offer

Used extra deep glovebox (internal dimensions 70" L x 39" D x 35" H) Includes: a touch screen control panel, single column gas purifier, O2 & H2O sensors right side large antechamber, left side vacuum oven and foot switch. The system will be refurbished, circulation plumbing modified and new catalyst installed. A 3 month warranty for parts included.