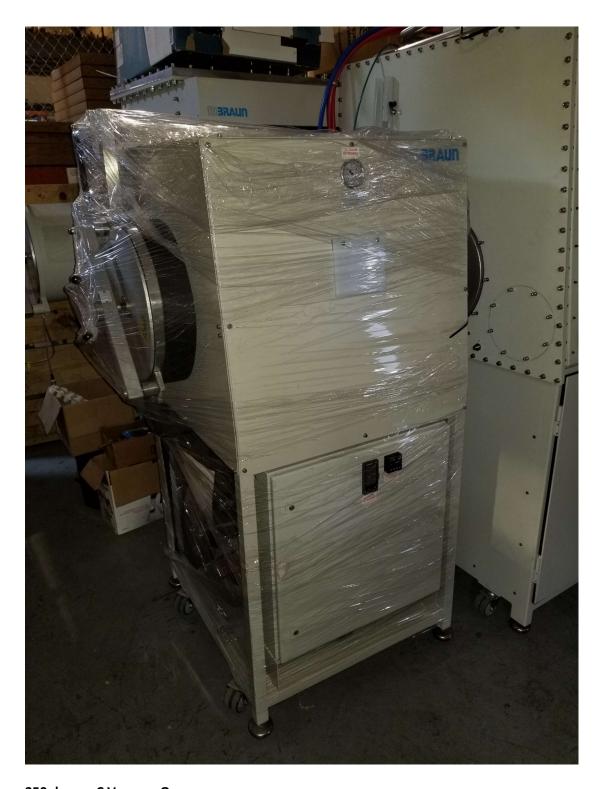

# Item 18-223 Used MBraun™ 4 Port Labmaster 130 1800/1000 Glovebox, Touch Screen Purifier System and 250 degree C Vacuum Oven

Purchased in 2005 Price: Make Offer

Used extra deep glovebox (internal dimensions 70" L x 39" D x 35" H) Includes: a touch screen control panel, single column gas purifier, O2 & H2O sensors right side large antechamber, left side vacuum oven and foot switch. The system will be refurbished, circulation plumbing modified and new catalyst installed. A 3 month warranty for parts included.

250 degree C Vacuum Oven

Single column purifier to have circulation plumbing reconfigured to safe floor space

Back view of purifier

Touch screen control panel

Interior view looking at vacuum oven door

Interior view looking at antechamber door, holes on back wall will be sealed