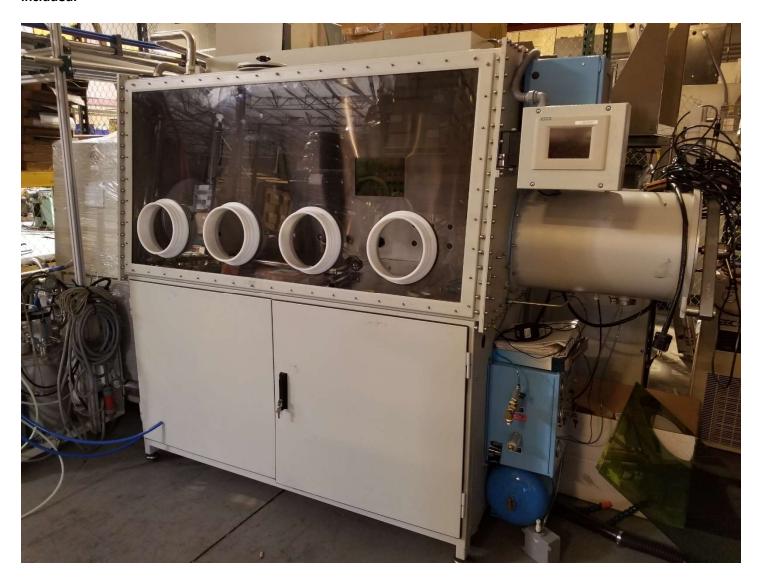

# Item 18-223 Used MBraun™ 4 Port Labmaster 130 1800/1000 Glovebox, Touch Screen Purifier System and 250 degree C Vacuum Oven

Purchased in 2005 Price: Make Offer

Used extra deep glovebox (internal dimensions 70" L x 39" D x 35" H) Includes: a touch screen control panel, single column gas purifier, O2 & H2O sensors right side large antechamber, left side vacuum oven and foot switch. The system will be refurbished, circulation plumbing modified and new catalyst installed. A 3 month warranty for parts included.