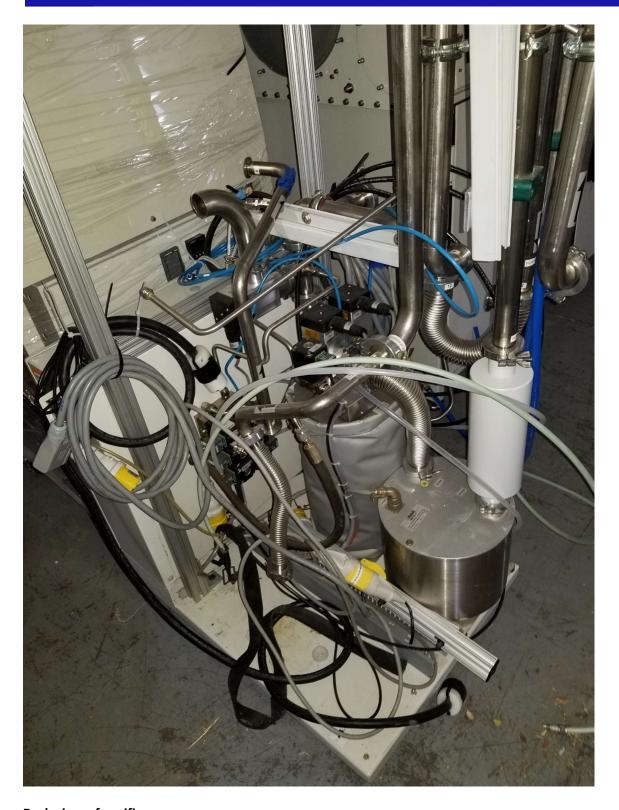

250 degree C Vacuum Oven

Single column purifier to have circulation plumbing reconfigured to safe floor space

Back view of purifier

Touch screen control panel

Interior view looking at vacuum oven door

Interior view looking at antechamber door, holes on back wall will be sealed