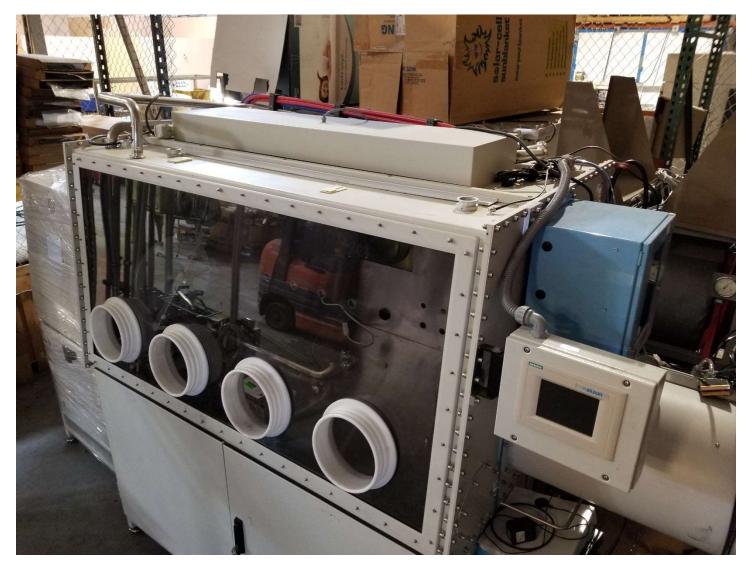

# Item 18-223 Used MBraun™ 4 Port Labmaster 130 1800/1000 Glovebox, Touch Screen Purifier System and 250 degree C Vacuum Oven

Purchased in 2005 Price: Make Offer

Used extra deep glovebox (internal dimensions 70" L x 39" D x 35" H) Includes: a touch screen control panel, single column gas purifier, O2 & H2O sensors right side large antechamber, left side vacuum oven and foot switch. The system will be refurbished, circulation plumbing modified and new catalyst installed. A 3 month warranty for parts included.