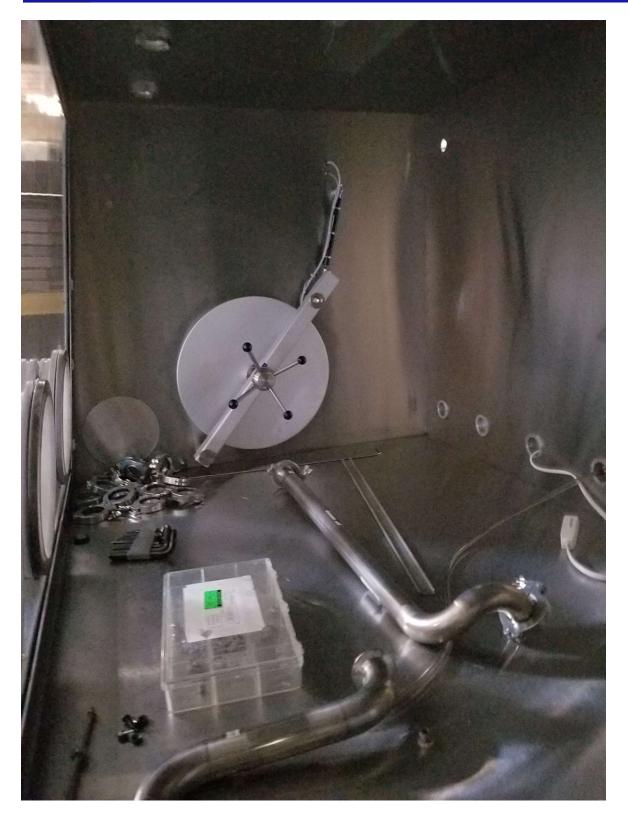

250 degree C Vacuum Oven

Single column purifier to have circulation plumbing reconfigured to safe floor space

Back view of purifier

Touch screen control panel

Interior view looking at vacuum oven door

Interior view looking at antechamber door, holes on back wall will be sealed