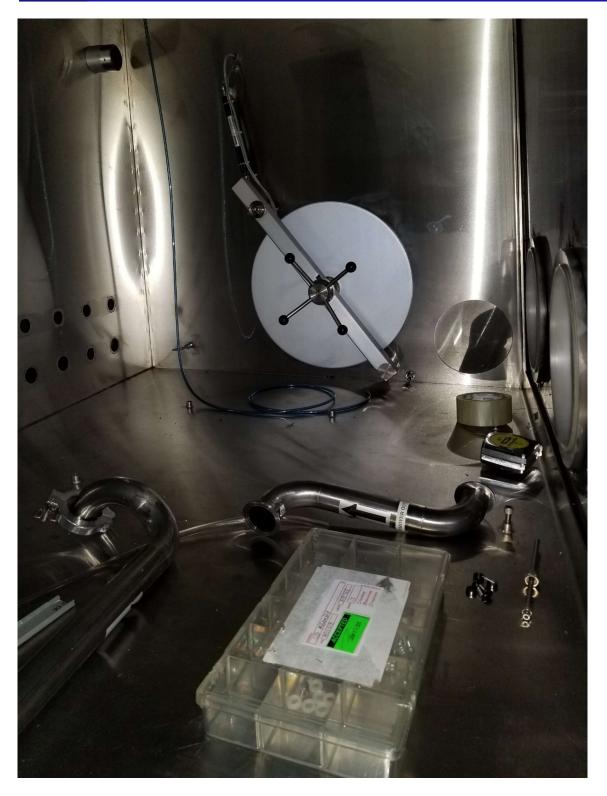

250 degree C Vacuum Oven

Single column purifier to have circulation plumbing reconfigured to safe floor space

Back view of purifier

Touch screen control panel

Interior view looking at vacuum oven door

Interior view looking at antechamber door, holes on back wall will be sealed