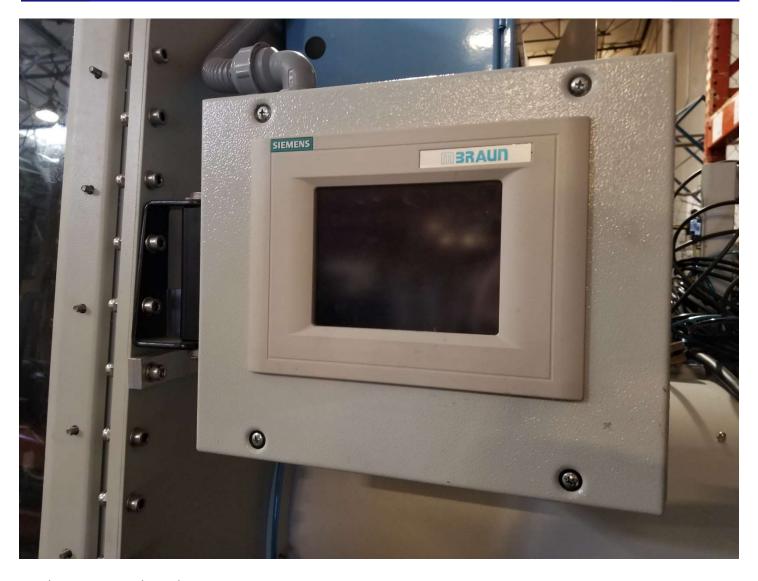

250 degree C Vacuum Oven

Single column purifier to have circulation plumbing reconfigured to safe floor space

Back view of purifier

Touch screen control panel

Interior view looking at vacuum oven door

Interior view looking at antechamber door, holes on back wall will be sealed