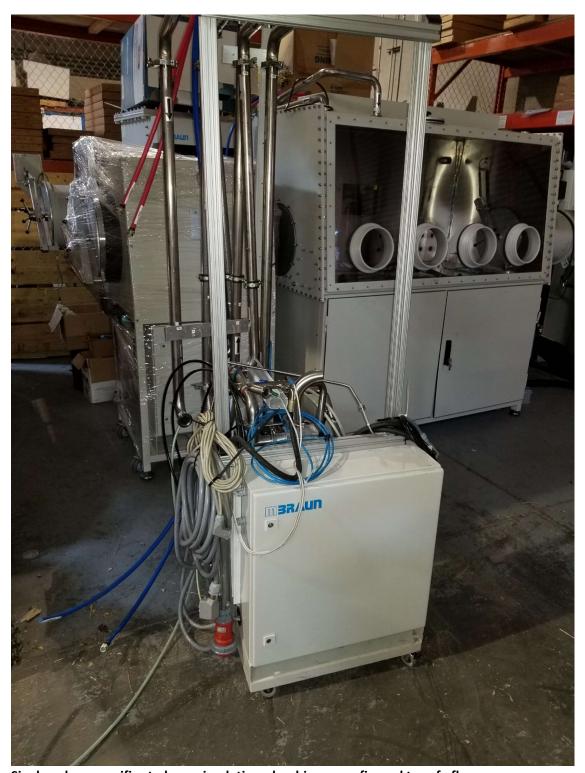

250 degree C Vacuum Oven

Single column purifier to have circulation plumbing reconfigured to safe floor space

Back view of purifier

Touch screen control panel

Interior view looking at vacuum oven door

Interior view looking at antechamber door, holes on back wall will be sealed