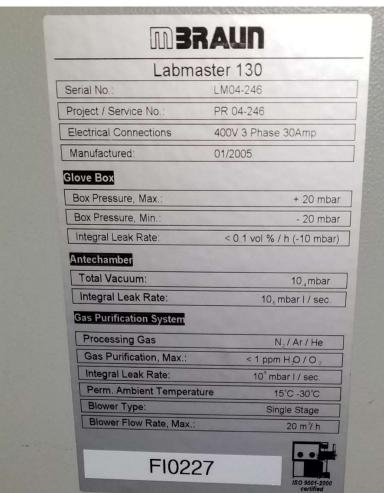

# Item 18-223 Used MBraun™ 4 Port Labmaster 130 1800/1000 Glovebox, Touch Screen Purifier System and 250 degree C Vacuum Oven

Purchased in 2005 Price: Make Offer

Used extra deep glovebox (internal dimensions 70" L x 39" D x 35" H) Includes: a touch screen control panel, single column gas purifier, O2 & H2O sensors right side large antechamber, left side vacuum oven and foot switch. The system will be refurbished, circulation plumbing modified and new catalyst installed. A 3 month warranty for parts included.