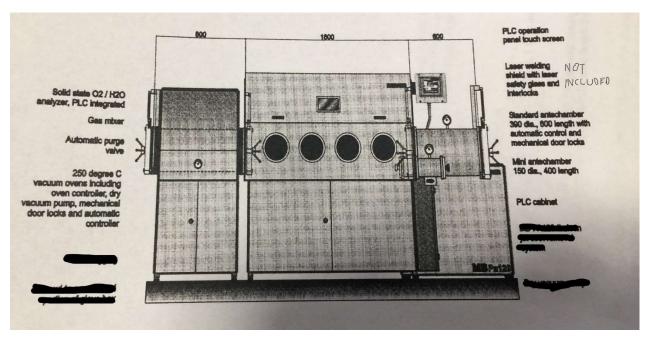

# Item 18-223 Used MBraun™ 4 Port Labmaster 130 1800/1000 Glovebox, Touch Screen Purifier System and 250 degree C Vacuum Oven

Purchased in 2005 Price: Make Offer

Used extra deep glovebox (internal dimensions 70" L x 39" D x 35" H) Includes: a touch screen control panel, single column gas purifier, O2 & H2O sensors right side large antechamber, left side vacuum oven and foot switch. The system will be refurbished, circulation plumbing modified and new catalyst installed. A 3 month warranty for parts included.