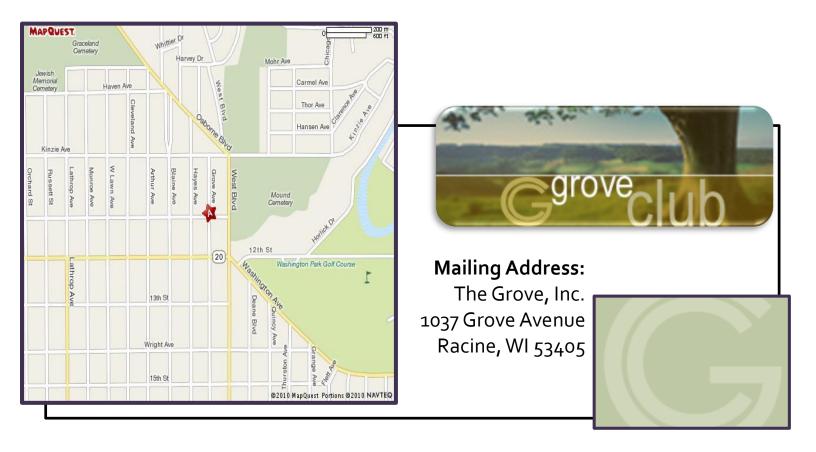

### Schedule Check out our new website!

Thegroveclub.com

1037 Grove Avenue, Racine, WI, 53405 (262) 634-9656

grove.clubinc@vahoo.com

| Meeting              | Open/Closed | Type           | Location        | Secretary        |
|----------------------|-------------|----------------|-----------------|------------------|
| Alcoholics Anonymous |             |                |                 |                  |
| Sunday 10:00 A.M.    | Closed      | Topic          | Upstairs        | Sam              |
| Sunday 4:30 P.M.     | Closed      | Topic          | Downstairs      | Vinny            |
| Sunday 6:00 P.M.     | Closed      | Guided         | Upstairs        |                  |
| Sunday 7:30 P.M.     | Open        | Speaker        | Upstairs        | Shanah           |
| Monday 10:00 A.M.    | Closed      | Literature     | Upstairs        | Dan O.           |
| Monday 4:30 P.M.     | Closed      | Topic          | Upstairs        | Benjamin         |
| Monday 6:00 P.M.     | Closed      | Women's/Guided | Upstairs        | Ellie            |
| Monday 7:30 P.M.     | Open        | Literature     | Upstairs        | Amy L.           |
| Tuesday 10:00 A.M.   | Closed      | Literature     | Upstairs        | Willie F         |
| Tuesday 4:30 P.M.    | Closed      | Topic          | Upstairs        | Jeff C.          |
| Tuesday 8:00 P.M.    | Closed      | Topic          | Upstairs        | Chuck L.         |
| Wednesday 10:00 A.M. | Closed      | Literature     | Upstairs        | Roxanne D.       |
| Wednesday 4:30 P.M.  | Closed      | Topic          | Upstairs        | Kristy           |
| Wednesday 6:30 P.M.  | Closed      | Literature     | Downstairs      |                  |
| Wednesday 8:00 P.M.  | Closed      | Topic          | Upstairs        | Jim R            |
| Thursday 10:00 A.M.  | Closed      | Literature     | Upstairs        | Andy N./ Chad O. |
| Thursday 4:30 P.M.   | Closed      | Topic          | Upstairs        | Duke             |
| Thursday 8:00 P.M.   | Closed      | Topic          | Upstairs        |                  |
| Friday 10:00 A.M.    | Closed      | Literature     | Upstairs        | Gilbert          |
| Friday 5:30 P.M.     | Closed      | Literature     | Upstairs        | Patty            |
| Friday 8:00 P.M.     | Open        | Topic          | Upstairs        | Joy K.           |
| Saturday 8:00 A.M.   | Closed      | Big Book       | Upstairs        | Steve K/ Bob W.  |
| Saturday 10:00 A.M.  | Closed      | Topic          | Upstairs        | Judi B           |
| Saturday 3:00 P.M.   | Closed      | Topic          | Upstairs        | Willie F.        |
| Saturday 7:00 P.M.   | Closed      | Topic          | Downstairs      | Tom B.           |
| Al-Anon Family Group |             |                |                 |                  |
| Tuesday 9:30 A.M.    | Closed      | Topic          | Upstairs - Back |                  |
| Wednesday 8:00 P.M.  | Closed      | Topic          | Upstairs - Back |                  |
| Thursday 8:00 P.M.   | Closed      | Topic          | Upstairs - Back |                  |