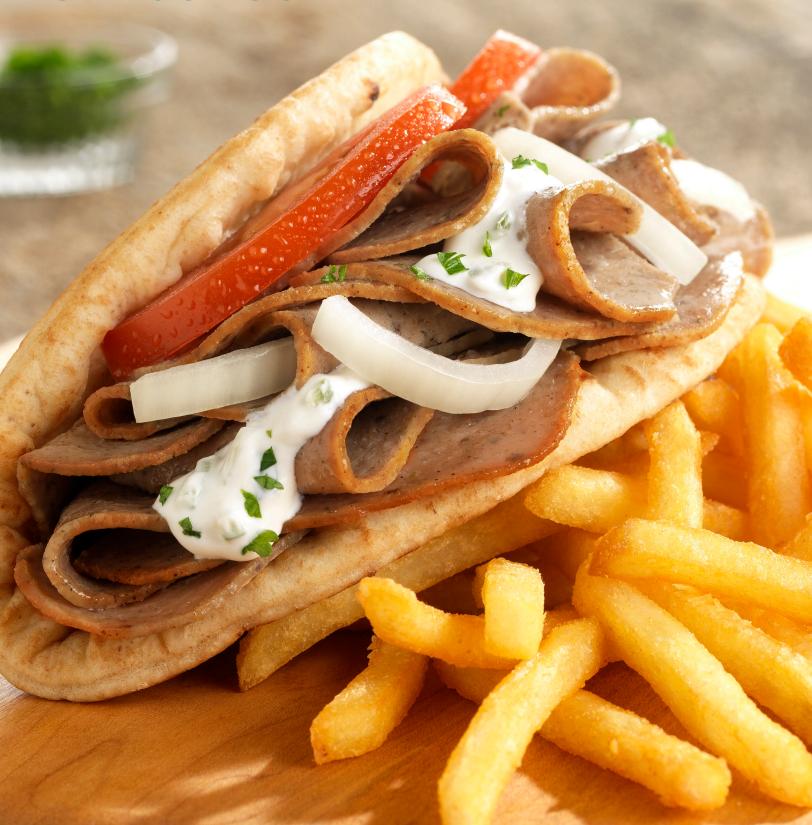

## Gyros Slices & Loaves

Olympia Foods' Gyros Slices and Loaves are made with the same quality meat and savory spices as our other products. These are an excellent option for customers who do not have access to a vertical broiler, and can be prepared using standard equipment such as a flat top grill or oven.

| Cooked Gyros Slices                                                                                                                                           | Cooked Gyros Loaf                                                                                                                                        | Raw Gyros Loaf                                                                                                                                           |
|---------------------------------------------------------------------------------------------------------------------------------------------------------------|----------------------------------------------------------------------------------------------------------------------------------------------------------|----------------------------------------------------------------------------------------------------------------------------------------------------------|
| Per serving (6 slices, 91g) - Total Calories 300, total fat 23g, cholesterol 50mg, sodium 790mg, total carbohydrate 7g, protein 15g, allergens: wheat and soy | Per 4 oz serving - Total Calories 370, total<br>fat 29g, cholesterol 60mg, sodium 980mg, total<br>carbohydrate 9g, protein 19g, allergens: wheat and soy | Per 4 oz serving - Total Calories 370, total<br>fat 29g, cholesterol 60mg, sodium 980mg, total<br>carbohydrate 9g, protein 19g, allergens: wheat and soy |
| Packed/ Approx Approx Case Cs/<br>Case Net Wt. Serve Cube Pallet                                                                                              | Packed/ Approx Approx Case Cs/<br>Case Net Wt. Serve Cube Pallet                                                                                         | Packed/ Approx Approx Case Cs/<br>Case Net Wt. Serve Cube Pallet                                                                                         |
| 4/5 lbs. 20 lbs. 60 0.56 96                                                                                                                                   | 4/6 lbs. 24 lbs. 120 0.79 84                                                                                                                             | 6/6 lbs. 36 lbs. 120 0.79 63                                                                                                                             |
| Item Code 270                                                                                                                                                 | Item Code 260                                                                                                                                            | Item Code 604                                                                                                                                            |