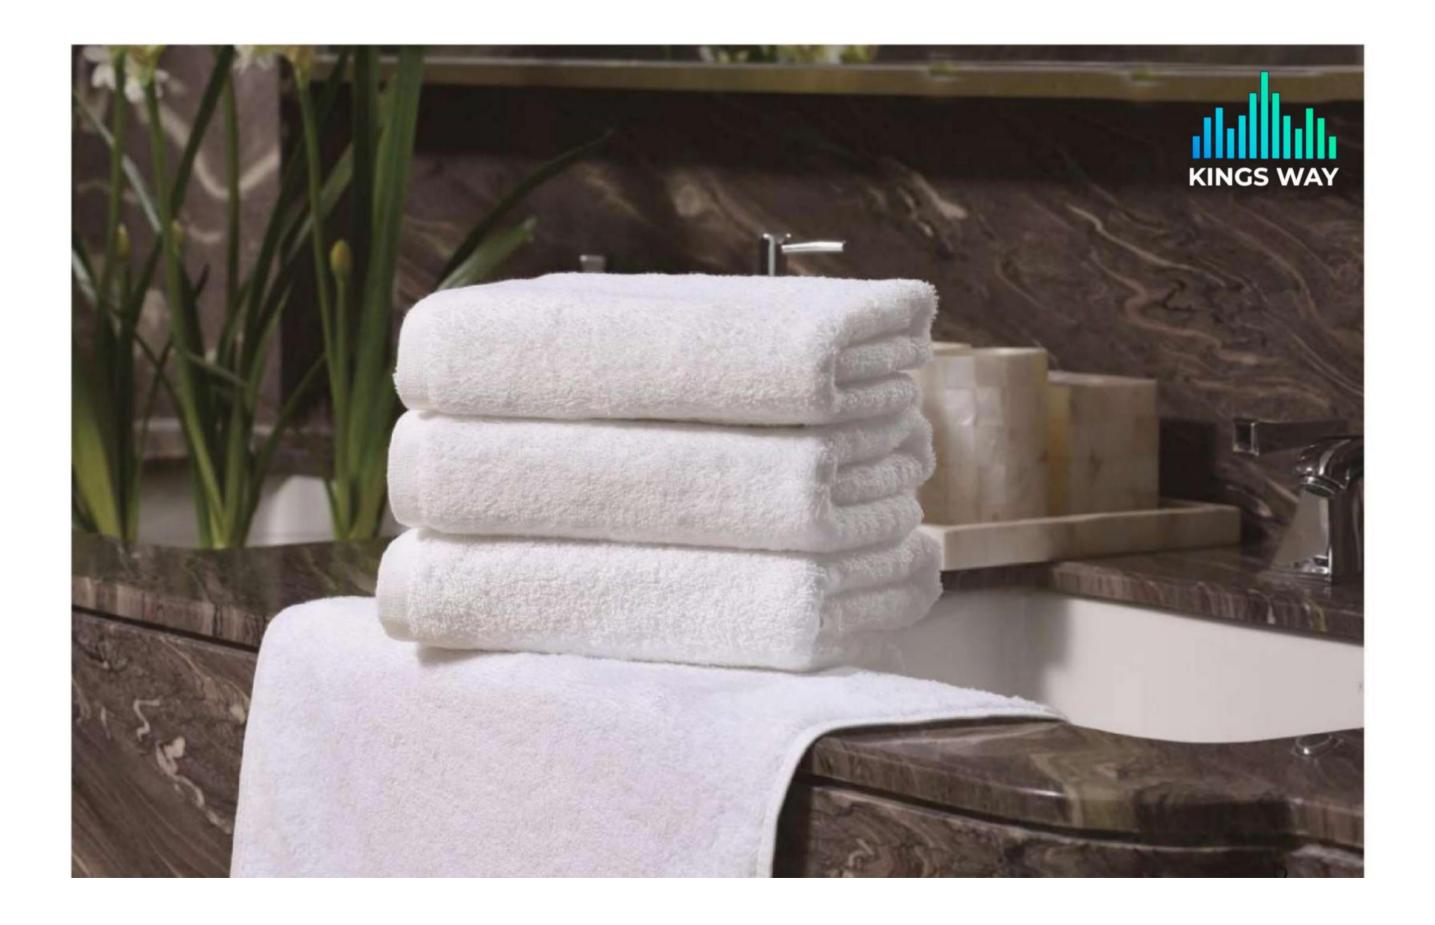

# Towels

### Hotel towel general specifications

| Yarn count                   | Name        | Gram(g) | Size(cm) | Color |
|------------------------------|-------------|---------|----------|-------|
|                              | bath towel  | 600     | 70*140   | white |
|                              |             | 500     | 70*140   | white |
| 32s/2                        | handanual   | 150     | 35*75    | white |
| plain weave                  | hand towel  | 120     | 35*75    | white |
|                              | face towel  | 60      | 30*30    | white |
|                              |             | 50      | 30*30    | white |
|                              | floor towel | 350     | 50*50    | white |
|                              | bath towel  | 600     | 70*140   | white |
| 21s/2<br>plain weave         |             | 500     | 70*140   | white |
|                              |             | 400     | 70*140   | white |
|                              | face towel  | 150     | 35*75    | white |
|                              |             | 120     | 35*75    | white |
|                              |             | 100     | 35*75    | white |
|                              | hand towel  | 50      | 30*30    | white |
|                              |             | 40      | 30*30    | white |
|                              | floor towel | 350     | 50*80    | white |
|                              | bath towel  | 800     | 80*160   | white |
|                              |             | 600     | 70*150   | white |
| 16s<br>Spiral plain<br>weave |             | 500     | 70*140   | white |
|                              | hand towel  | 180     | 40*80    | white |
|                              |             | 160     | 35*75    | white |
|                              | face towel  | 60      | 32*32    | white |
|                              |             | 50      | 30*30    | white |
| 16s<br>Spiral Pt satin       |             | 800     | 80*160   | white |
|                              | bath towel  | 600     | 70*140   | white |
|                              |             | 500     | 70*140   | white |
|                              | hand towel  | 180     | 40*80    | white |
|                              |             | 150     | 35*75    | white |
|                              | face towel  | 60      | 32*32    | white |