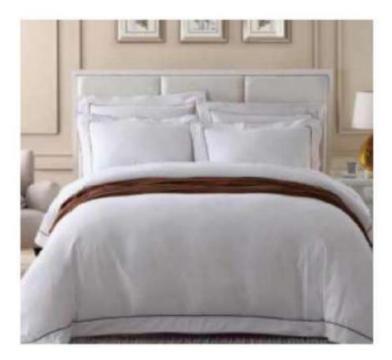

## **Bedding Set**

#### DUVET

FABRIC (cotton or polyester) 405 X 405 /133 X 100 233T 405 X 405 /110 X 90 200T 455 X 455 /110 X 76 180T 605 X 405/173 X 120 300T

#### FILLING

- ① 3D heat-bonded wadding polyester fiber
- 2 Microfiber
- 3 Bamboo fiber
- ④ White goose down
- **⑤** White duck down