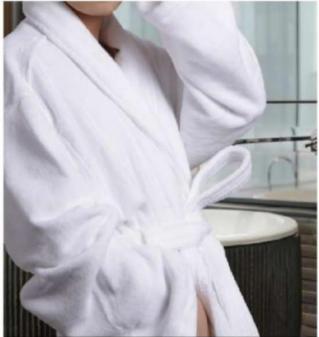

# Bathrobes

## Hotel bathrobe general specifications

| Name                                    | Gram(g) | specification | Color      | Mark        |
|-----------------------------------------|---------|---------------|------------|-------------|
|                                         | 1000    | 120*132*55    | white      |             |
| Kimono collar cut pile                  | 1200    | 120*132*55    | white      |             |
| bathrobes                               | 1000    | 120*132*55    | pink       |             |
|                                         | 1000    | 120*132*55    | light blue |             |
| Shawl collar                            | 800     | 115*132*55    | white      |             |
| Kimono collar                           |         | 120*132*55    | white      | gold border |
| waffle bathrobes<br>(conventional grid) |         | 120*132*55    | beige      | gold border |

## Bathrobes