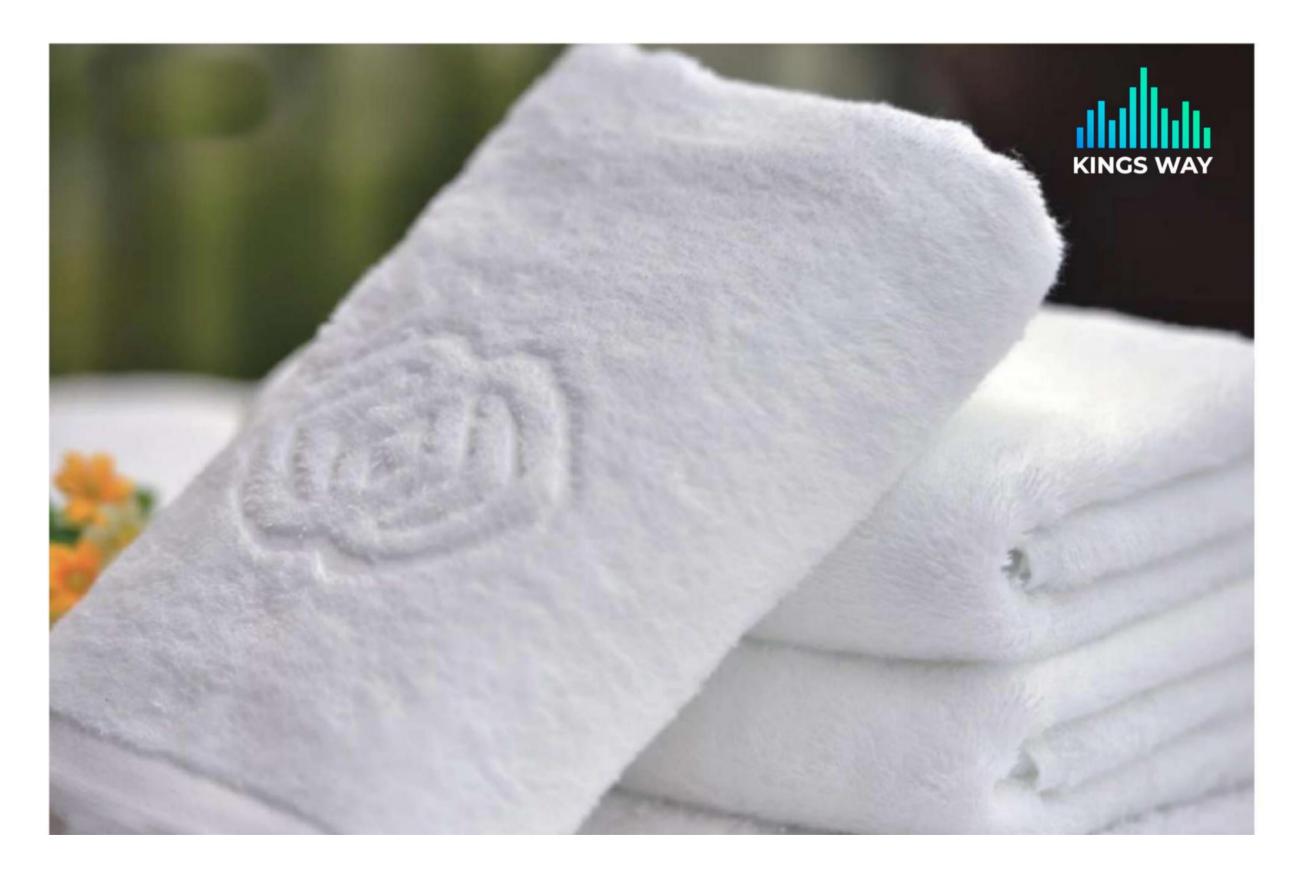

# Towels

### Hotel towel general specifications

| Yarn count                   | Name        | Gram(g) | Size(cm) | Color |
|------------------------------|-------------|---------|----------|-------|
|                              | bath towel  | 600     | 70*140   | white |
|                              |             | 500     | 70*140   | white |
| 32s/2                        | handanual   | 150     | 35*75    | white |
| plain weave                  | hand towel  | 120     | 35*75    | white |
|                              | face towel  | 60      | 30*30    | white |
|                              |             | 50      | 30*30    | white |
|                              | floor towel | 350     | 50*50    | white |
|                              | bath towel  | 600     | 70*140   | white |
| 21s/2<br>plain weave         |             | 500     | 70*140   | white |
|                              |             | 400     | 70*140   | white |
|                              | face towel  | 150     | 35*75    | white |
|                              |             | 120     | 35*75    | white |
|                              |             | 100     | 35*75    | white |
|                              | hand towel  | 50      | 30*30    | white |
|                              |             | 40      | 30*30    | white |
|                              | floor towel | 350     | 50*80    | white |
|                              | bath towel  | 800     | 80*160   | white |
|                              |             | 600     | 70*150   | white |
| 16s<br>Spiral plain<br>weave |             | 500     | 70*140   | white |
|                              | hand towel  | 180     | 40*80    | white |
|                              |             | 160     | 35*75    | white |
|                              | face towel  | 60      | 32*32    | white |
|                              |             | 50      | 30*30    | white |
| 16s<br>Spiral Pt satin       |             | 800     | 80*160   | white |
|                              | bath towel  | 600     | 70*140   | white |
|                              |             | 500     | 70*140   | white |
|                              | hand towel  | 180     | 40*80    | white |
|                              |             | 150     | 35*75    | white |
|                              | face towel  | 60      | 32*32    | white |