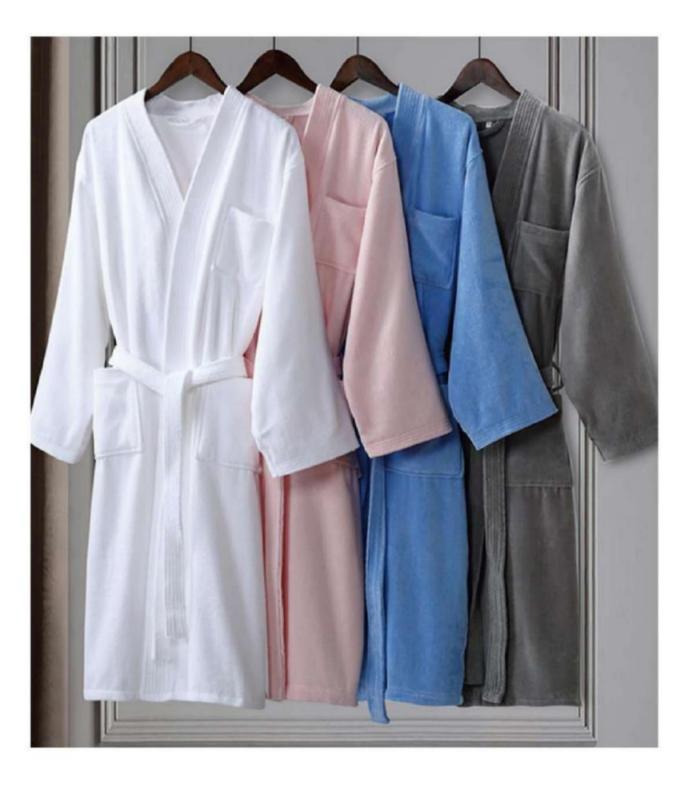

# Bathrobes

## Hotel bathrobe general specifications

| Name                                    | Gram(g) | specification | Color      | Mark        |
|-----------------------------------------|---------|---------------|------------|-------------|
|                                         | 1000    | 120*132*55    | white      |             |
| Kimono collar cut pile                  | 1200    | 120*132*55    | white      |             |
| bathrobes                               | 1000    | 120*132*55    | pink       |             |
|                                         | 1000    | 120*132*55    | light blue |             |
| Shawl collar                            | 800     | 115*132*55    | white      |             |
| Kimono collar                           |         | 120*132*55    | white      | gold border |
| waffle bathrobes<br>(conventional grid) |         | 120*132*55    | beige      | gold border |

## Bathrobes