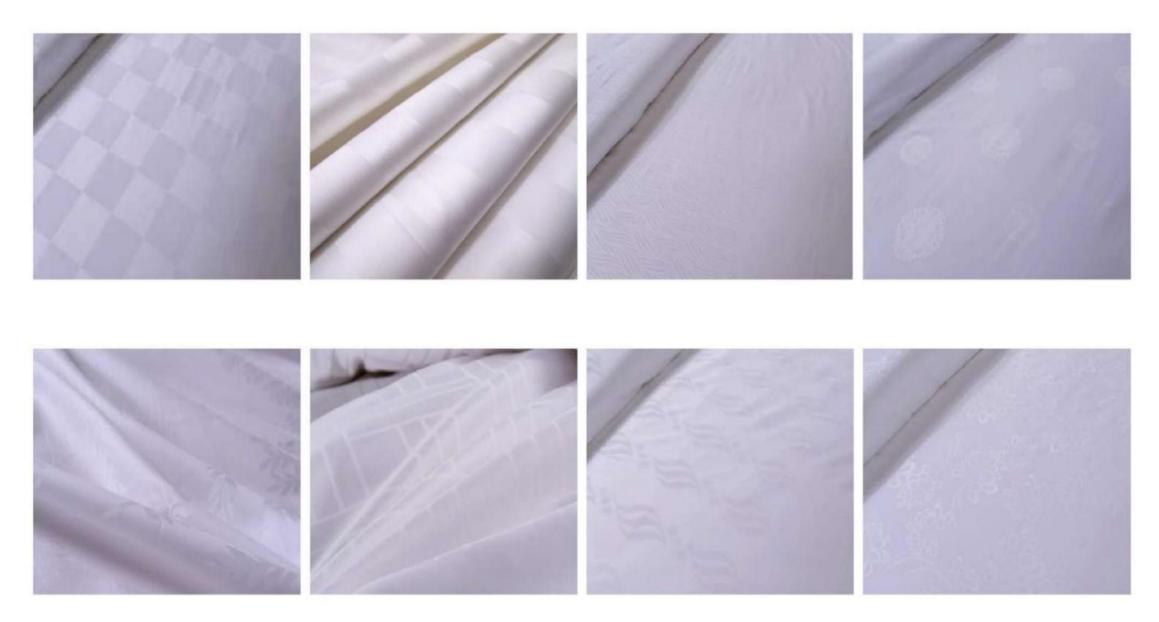

## Linen

## Fabric

Material of fabric Plain, sateen, jacquard, stripe, weave, embroidery, printting, check Yarn count: 40s-120s. Thread count: 200T-800T. Material: 100% cotton, polyester Colour: White as normal