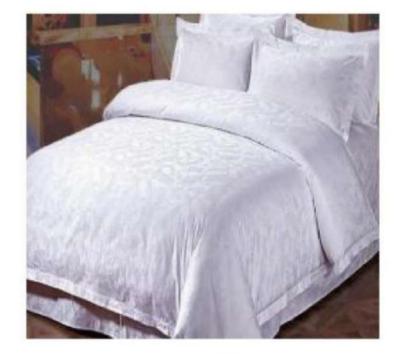

## **Bedding Set**

#### DUVET

FABRIC (cotton or polyester) 405 X 405 /133 X 100 233T 405 X 405 /110 X 90 200T 455 X 455 /110 X 76 180T 605 X 405/173 X 120 300T

#### FILLING

- ① 3D heat-bonded wadding polyester fiber
- 2 Microfiber
- 3 Bamboo fiber
- ④ White goose down
- **⑤** White duck down