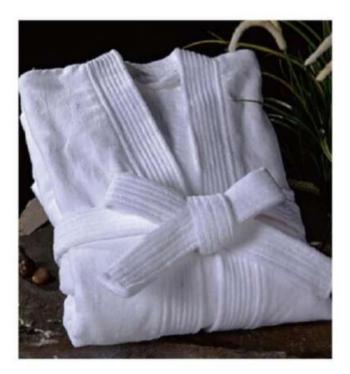

# Bathrobes

## Hotel bathrobe general specifications

| Name                                    | Gram(g) | specification | Color      | Mark        |
|-----------------------------------------|---------|---------------|------------|-------------|
|                                         | 1000    | 120*132*55    | white      |             |
| Kimono collar cut pile                  | 1200    | 120*132*55    | white      |             |
| bathrobes                               | 1000    | 120*132*55    | pink       |             |
|                                         | 1000    | 120*132*55    | light blue |             |
| Shawl collar                            | 800     | 115*132*55    | white      |             |
| Kimono collar                           |         | 120*132*55    | white      | gold border |
| waffle bathrobes<br>(conventional grid) |         | 120*132*55    | beige      | gold border |

## Bathrobes