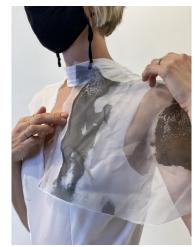

## EXPLORE MORE

My first scaled to life room environment. Everything in the room is a cyanotype printed on cloth.

Past work of cyanotype. Bring to farbic and explore more.

Obsession with analog, reducing something to it's structure and primary use.