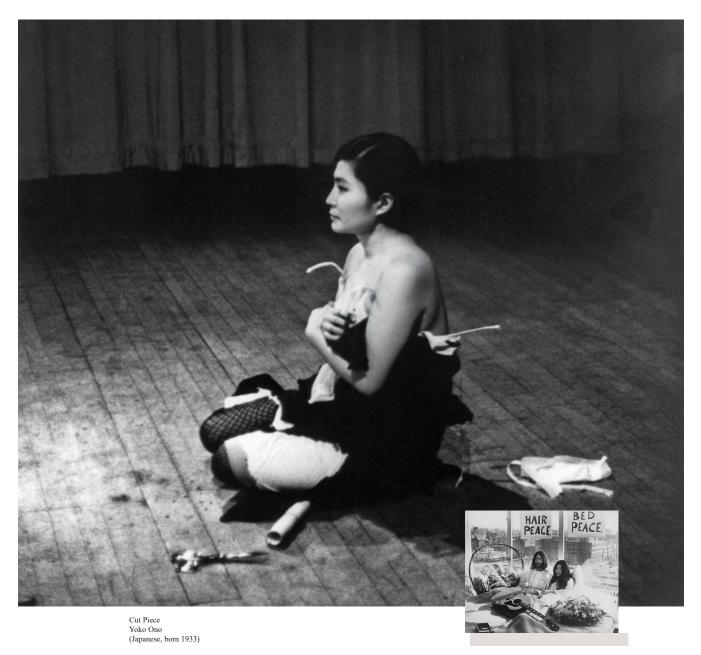

Ex. Screenprinting in fabric printing Used a speed roller

1964. Performance.

"I thought art was a verb, rather than a noun." — Yoko Ono

My own thinking now.

Pulkyo December shame dun 100k paint Slow / Undrased Iteral Stomas Tay down gruin had fabric. Ojust I did down Stopped up tinting " and painted " d uprinting sto × Body drying as body photo of my as art not shame of my body paintee my raligious parents mil to it as Usela DLOD AIA suking affimation 10 this, will be mad, like as a child ADE IT.