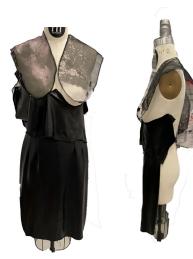

## EXPLORE MORE

My first scaled to life room environment. Everything in the room is a cyanotype printed on cloth.

Past work of cyanotype. Bring to farbic and explore more.

Obsession with analog, reducing something to it's structure and primary use.