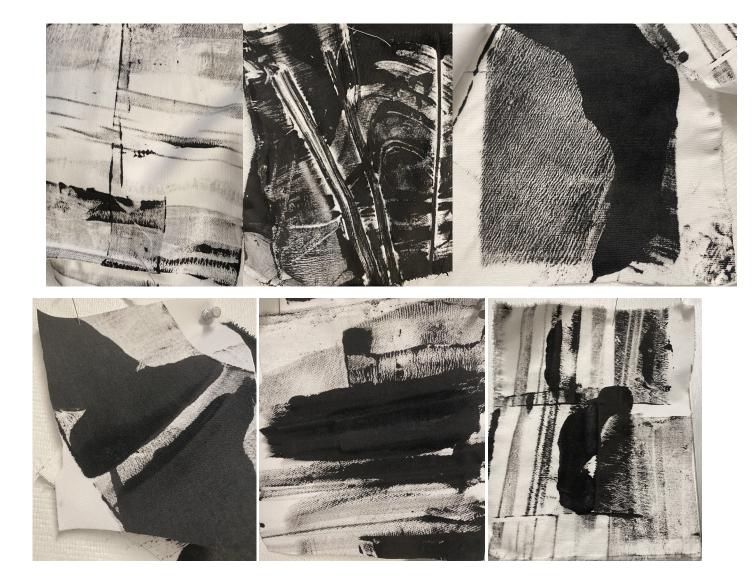

## EXPLORE MORE

My first scaled to life room environment. Everything in the room is a cyanotype printed on cloth.

Past work of cyanotype. Bring to farbic and explore more.

Obsession with analog, reducing something to it's structure and primary use.

Ex. Screenprinting in fabric printing Used a speed roller

1964. Performance.

"I thought art was a verb, rather than a noun." — Yoko Ono

My own thinking now.

Pulkyo December shame dun 100k paint Slow / Undrased Iteral Stomas Tay down gruin had fabric. Ojust I did down Stopped up tinting " and painted " d uprinting sto × Body drying as body photo of my as art not shame of my body paintee my raligious parents mil to it as Usela DLOD AIA suking affimation 10 this, will be mad, like as a child ADE IT.