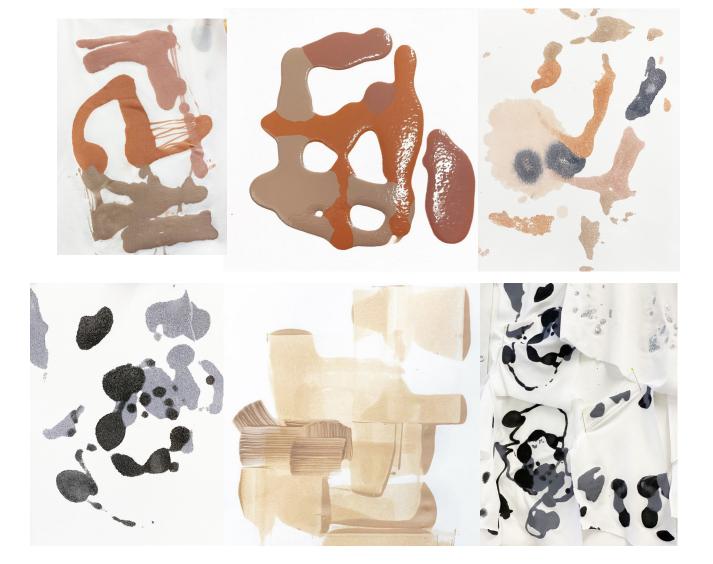

## EXPLORE MORE

My first scaled to life room environment. Everything in the room is a cyanotype printed on cloth.

Past work of cyanotype. Bring to farbic and explore more.

Obsession with analog, reducing something to it's structure and primary use.

Ex. Screenprinting in fabric printing Used a speed roller

1964. Performance.

"I thought art was a verb, rather than a noun." — Yoko Ono

My own thinking now.

Pulkyo December shame dun 100k paint Slow / Undrased Iteral Stomas Tay down gruin had fabric. Ojust I did down Stopped up tinting " and painted " d uprinting sto × Body drying as body photo of my as art not shame of my body paintee my raligious parents mil to it as Usela DLOD AIA suking affimation 10 this, will be mad, like as a child ADE IT.