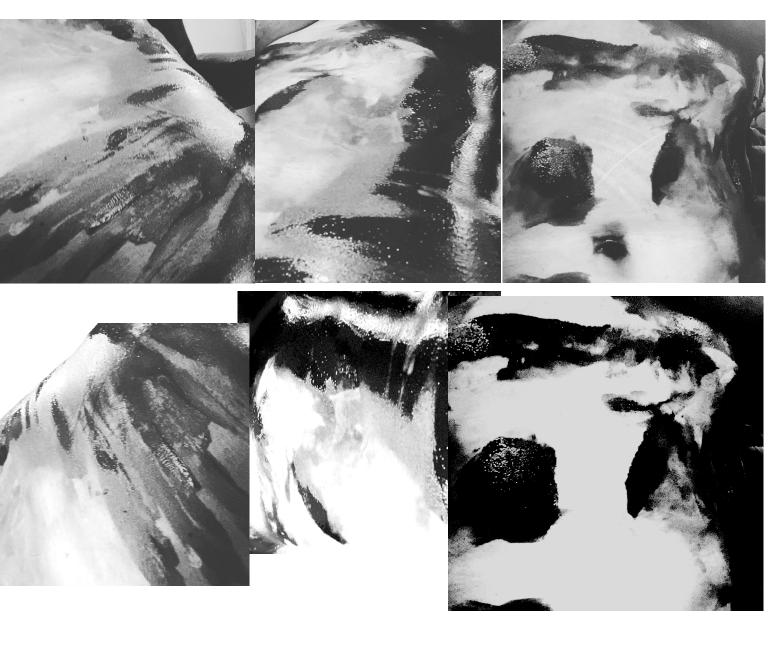

## EXPLORE MORE

My first scaled to life room environment. Everything in the room is a cyanotype printed on cloth.

Past work of cyanotype. Bring to farbic and explore more.

Obsession with analog, reducing something to it's structure and primary use.

Ex. Screenprinting in fabric printing Used a speed roller

1964. Performance.

"I thought art was a verb, rather than a noun." — Yoko Ono

My own thinking now.

Pulkyo December shame dun 100k paint Slow / Undrased Iteral Stomas Tay down gruin had fabric. Ojust I did down Stopped up tinting " and painted " d uprinting sto × Body drying as body photo of my as art not shame of my body paintee my raligious parents mil to it as Usela DLOD AIA suking affimation 10 this, will be mad, like as a child ADE IT.