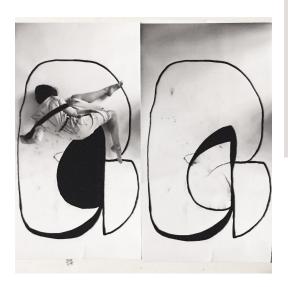

## EXPLORE MORE

My first scaled to life room environment. Everything in the room is a cyanotype printed on cloth.

Past work of cyanotype. Bring to farbic and explore more.

Obsession with analog, reducing something to it's structure and primary use.