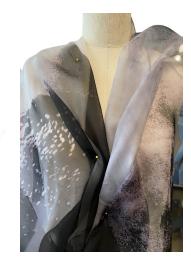

## EXPLORE MORE

My first scaled to life room environment. Everything in the room is a cyanotype printed on cloth.

Past work of cyanotype. Bring to farbic and explore more.

Obsession with analog, reducing something to it's structure and primary use.