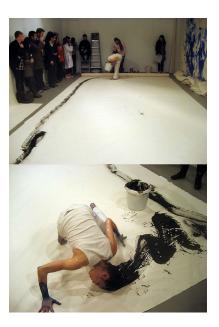

Ex. Screenprinting in fabric printing Used a speed roller

1964. Performance.

"I thought art was a verb, rather than a noun." — Yoko Ono

My own thinking now.

Pulkyo December shame dun 100k paint Slow / Undrased Iteral Stomas Tay down gruin had fabric. Ojust I did down Stopped up tinting " and painted " d uprinting sto × Body drying as body photo of my as art not shame of my body paintee my raligious parents mil to it as Usela DLOD AIA suking affimation 10 this, will be mad, like as a child ADE IT.