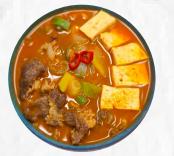

BEEF BULGOGI WITH RICE Korean Preparation of Beef with rice, side dishes

### CHICKEN BULGOGI WITH RICE

Korean Preparation of Beef with rice, side dishes



# Bibimbap \$14.95

Choice of Rice: Purple Rice of White Rice Topping: Purple Cabbage, Zucchini, Carrot, Bean Sprout, Spinach Sauce: Spicy Korean Gochujang or Soy Sauce

BEEF BULGOGI BIBIMBAP SPICY PORK BIBIMBAP J CHICKEN BULGOGI BIBIMBAP

### Hot Stone Bibimbap \$17.95



Consuming raw or undercooked meats, poultry, seafood, shellfish, or eggs may increase your risk of foodborne illness, especially if you have certain medical conditions.



comes with White Rice or Purple Rice and side dishes

#### SHRIMP TOFU STEW

Spicy soon tofu soup (Mild or Spicy)

#### BEAN PASTE STEW with beef brisket



Short Rib Soup





PORK KIMCHI STEW





## Noodle

#### BREAKERS RAMEN / \$14.50

with Chashu, Egg (Spicy or Mild) Topping: Bulgogi +3.50, Spicy Pork +3.50, Dumplings(2pcs) +3.50

#### BREAKERS YAKISOBA \$16.50

with California Roll 4pcs Topping: Bulgogi +3.50 / Shrimp +3.50



# TeokBokki \$15.50

#### TEOK-BOKKI

Spicy Rice Cake with Veggies, Hard Boiled Egg

GUNG JUNG TEOK-BOKKI (Mild) Topping: Bulgogi +3.50 / Shrimp +3.50





Consuming raw or undercooked meats, poultry, seafood, shellfish, or eggs may increase your risk of foodborne illness, especially if you have certain medical conditions.

# Drinks

| ULOS