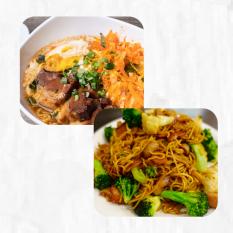

# **Dubop** \$15.95

Comes with Salad, Japchae, Hard Boild Egg. and Choice of Salad Sauce

SPICY PORK WITH RICE

Fatty slices of pork belly with side dishes

BEEF BULGOGI WITH RICE Korean Preparation of Beef with rice, side dishes

#### BREAKERS YAKISOBA \$16.50

with California Roll 4pcs Topping: Bulgogi +3.50 / Shrimp +3.50