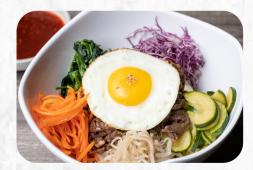

# Bibimbap \$14.95

Choice of Rice: Purple Rice of White Rice Topping: Purple Cabbage, Zucchini, Carrot, Bean Sprout, Spinach Sauce: Spicy Korean Gochujang or Soy Sauce

BEEF BULGOGI BIBIMBAP SPICY PORK BIBIMBAP J CHICKEN BULGOGI BIBIMBAP