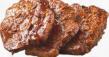

### BULGOGI SIDER WITH FRENCH FRIES

#### Mozzarella cheese, Tomato, Lettuce, Mayo, Pineapple