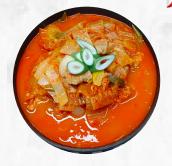

elly with side dishes

BEEF BULGOGI WITH RICE Korean Preparation of Beef with rice, side dishes

### CHICKEN BULGOGI WITH RICE

Korean Preparation of Beef with rice, side dishes



# Bibimbap \$14.95

Choice of Rice: Purple Rice of White Rice Topping: Purple Cabbage, Zucchini, Carrot, Bean Sprout, Spinach Sauce: Spicy Korean Gochujang or Soy Sauce

BEEF BULGOGI BIBIMBAP SPICY PORK BIBIMBAP J CHICKEN BULGOGI BIBIMBAP

### Hot Stone Bibimbap \$17.95



Consuming raw or undercooked meats, poultry, seafood, shellfish, or eggs may increase your risk of foodborne illness, especially if you have certain medical conditions.



comes with White Rice or Purple Rice and side dishes

#### SHRIMP TOFU STEW

Spicy soon tofu soup (Mild or Spicy)

#### BEAN PASTE STEW with beef brisket



Short Rib Soup





PORK KIMCHI STEW





## Noodle

#### BREAKERS RAMEN / \$14.50

with Chashu, Egg (Spicy or Mild) Topping: Bulgogi +3.50, Spicy Pork +3.50, Dumplings(2pcs) +3.50

#### BREAKERS YAKISOBA \$16.50

with California Roll 4pcs Topping: Bulgogi +3.50 / Shrimp +3.50



# TeokBokki \$15.50

#### TEOK-BOKKI

Spicy Rice Cake with Veggies, Hard Boiled Egg

GUNG JUNG TEOK-BOKKI (Mild) Topping: Bulgogi +3.50 / Shrimp +3.50





Consuming raw or undercooked meats, poultry, seafood, shellfish, or eggs may increase your risk of foodborne illness, especially if you have certain medical conditions.

# Drinks

| ULOS