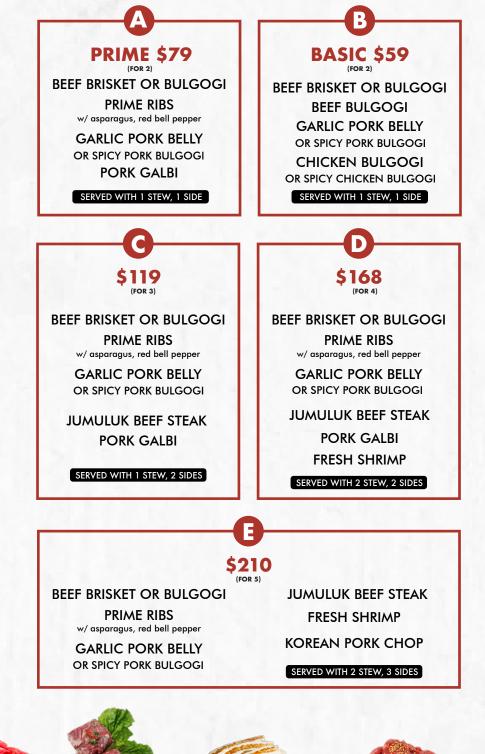

## Combo

Beef Brisket

Prime Ribs

Garl

**Garlic Pork Belly** 

Jumuluk Beef Steak

Pork Macjeok

Consuming raw or undercooked meats, poultry, seafood, shellfish, or eggs may increase your risk of foodborne illness, especially if you have certain medical conditions.