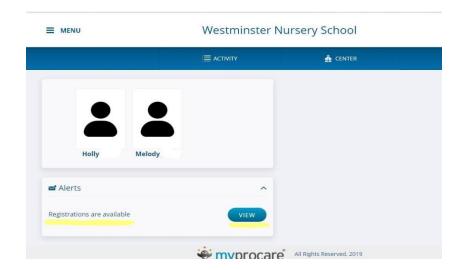

t remember your password follow the instructions below. This should be done before registration.

### **Getting There**

- 1) Please visit https://www.myprocare.com/
  - Families will begin by entering their email address.
  - A confirmation number will be sent to parent's email, enter this number and choose a password to log in.
- Child(ren) <u>are not enrolled until the re-registration /enrollment process has been completed</u> by visiting <u>www.myprocare.com/</u>.
- Registration dates can be found by logging onto our website, <a href="https://wecep.org">https://wecep.org</a>

# Westminster Nursery School and Kindergarten

## **Re-Registration**

• Begin re-registration by logging into www.myprocare.com/





### b) Once logged in, parents can view alerts – registrations are available



### c) Begin re-registration



#### d) Select child to re-register, select programs



e) Scroll down to view classes, select one per child



f) Continue and review child information, **all fields must be completed** (please type N/A in allergies and comments, if there are none)



- g) Continue to complete registration and provide payment information
- h) Re-registration / enrollment is complete once you have received "Thank you for registering"

■ MENU Westminster Nursery School



i) Student packets containing class placement information and the tuition contract will be sent at a later date.