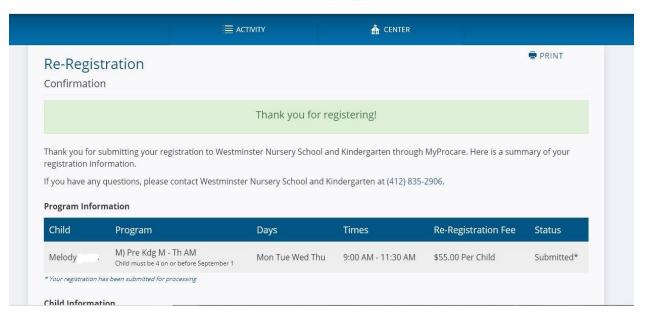

- g) Continue to complete registration and provide payment information
- h) Re-registration / enrollment is complete once you have received "Thank you for registering"

■ MENU Westminster Nursery School