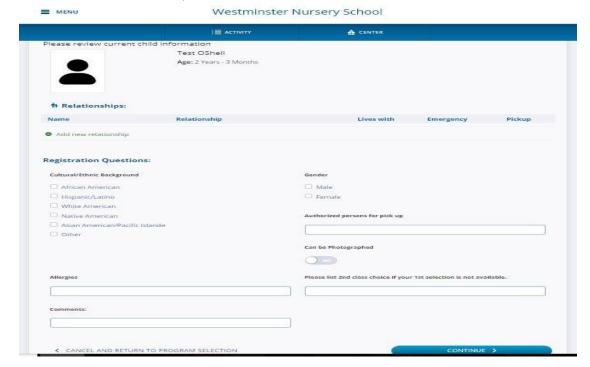

#### d) Select child to re-register, select programs

e) Scroll down to view classes, select one per child

f) Continue and review child information, **all fields must be completed** (please type N/A in allergies and comments, if there are none)