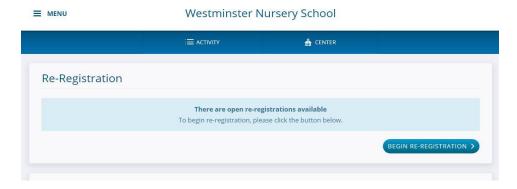

the instructions below. This should be done before registration.

### **Getting There**

- 1) Please visit https://www.myprocare.com/
  - Families will begin by entering their email address.
  - A confirmation number will be sent to parent's email, enter this number and choose a password to log in.
- Child(ren) <u>are not enrolled until the re-registration /enrollment process has been completed</u> by visiting <u>www.myprocare.com/</u>.
- Registration dates can be found by logging onto our website, <a href="https://wecep.org">https://wecep.org</a>

# Westminster Nursery School and Kindergarten

## **Re-Registration**

• Begin re-registration by logging into www.myprocare.com/





### b) Once logged in, parents can view alerts – registrations are available



### c) Begin re-registration



#### d) Select child to re-register, select programs



e) Scroll down to view classes, select one per child



f) Continue and review child information, **all fields must be completed** (please type N/A in allergies and comments, if there are none)



- g) Continue to complete registration and provide payment information
- h) Re-registration / enrollment is complete once you have received "Thank you for registering"

■ MENU Westminster Nursery School



i) Student packets containing class placement information and the tuition contract will be sent at a later date.