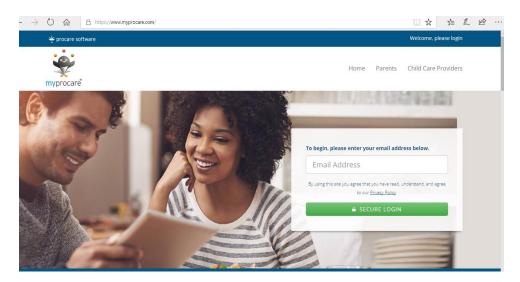

### **Getting There**

- 1) Please visit https://www.myprocare.com/
  - Families will begin by entering their email address.
  - A confirmation number will be sent to parent's email, enter this number and choose a password to log in.
- Child(ren) <u>are not enrolled until the re-registration /enrollment process has been completed</u> by visiting <u>www.myprocare.com/</u>.
- Registration dates can be found by logging onto our website, <a href="https://wecep.org">https://wecep.org</a>