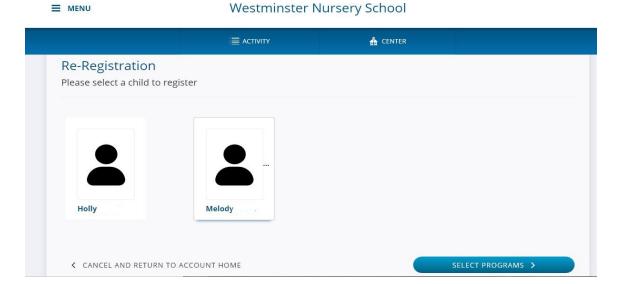

#### d) Select child to re-register, select programs

e) Scroll down to view classes, select one per child

f) Continue and review child information, **all fields must be completed** (please type N/A in allergies and comments, if there are none)