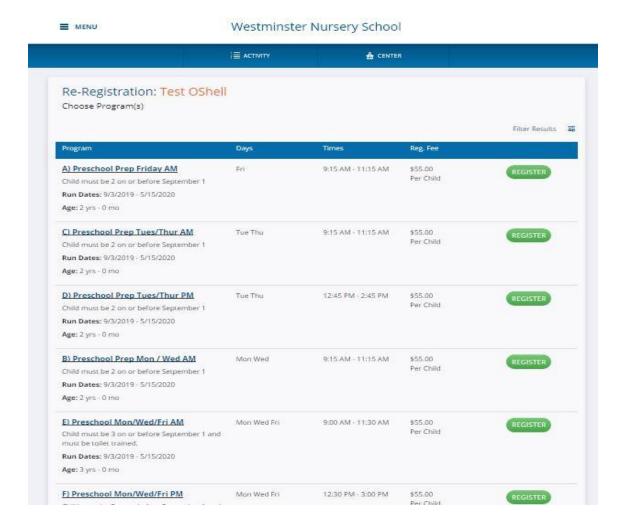

#### d) Select child to re-register, select programs

e) Scroll down to view classes, select one per child

f) Continue and review child information, **all fields must be completed** (please type N/A in allergies and comments, if there are none)