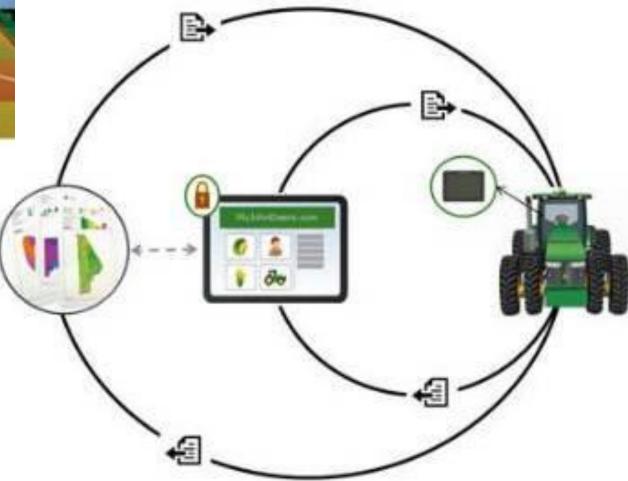

#### **Werklund Agriculture Institute**

The Werklund Agriculture Institute at Olds College will be a hub for leadership, education and applied research in Smart Agriculture.

Werklund Agriculture Institute (WAI) will be the world's premier destination for an integrated agriculture leadership learning experience and technology accelerator for industry collaboration.

The WAI includes four components.

Werklund Growth Centre

Thought Leader

Producer Mentor Program

Agriculture & Food Enterprise