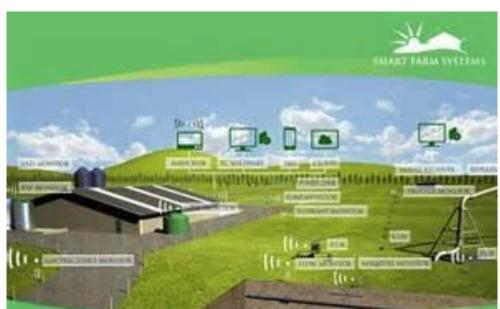

#### **Werklund Agriculture Institute**

The Werklund Agriculture Institute at Olds College will be a hub for leadership, education and applied research in Smart Agriculture.

Werklund Agriculture Institute (WAI) will be the world's premier destination for an integrated agriculture leadership learning experience and technology accelerator for industry collaboration.

The WAI includes four components.

Werklund Growth Centre

Thought Leader

Producer Mentor Program

Agriculture & Food Enterprise