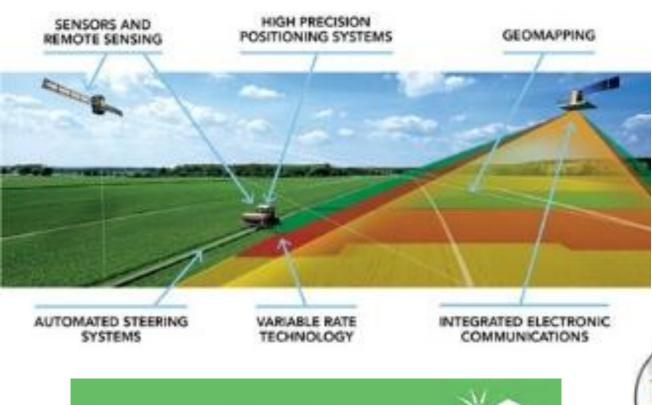

#### **Werklund Agriculture Institute**

The Werklund Agriculture Institute at Olds College will be a hub for leadership, education and applied research in Smart Agriculture.

Werklund Agriculture Institute (WAI) will be the world's premier destination for an integrated agriculture leadership learning experience and technology accelerator for industry collaboration.