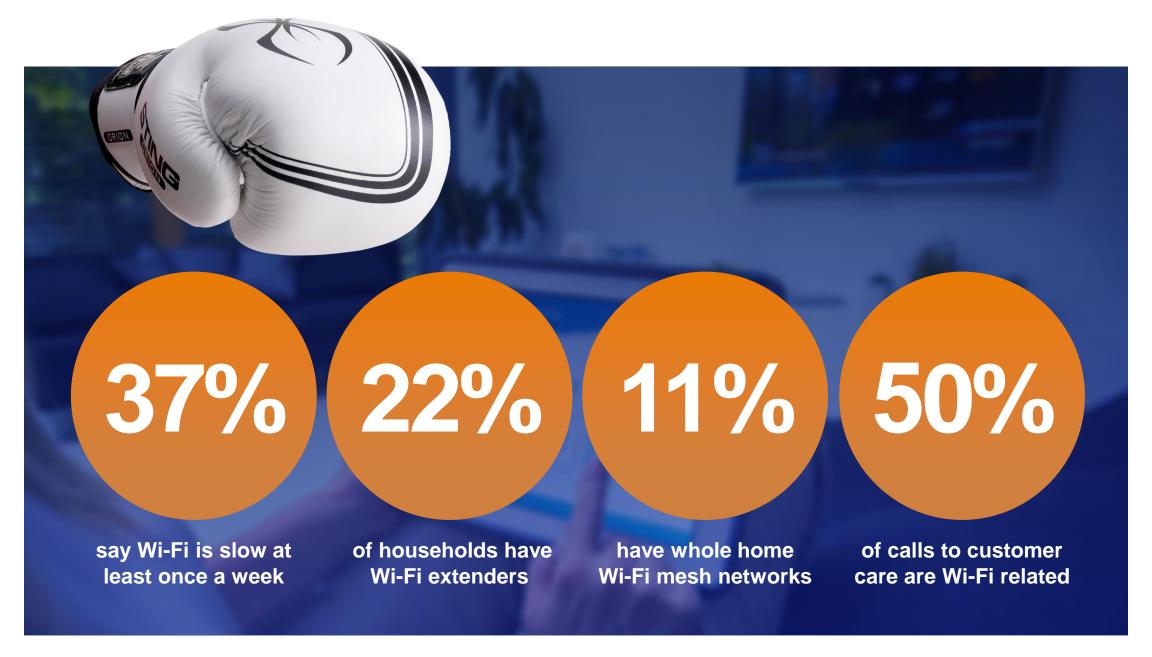

# The connected home is vulnerable.

# The connected home is hard.

It's about the people, and their experience.