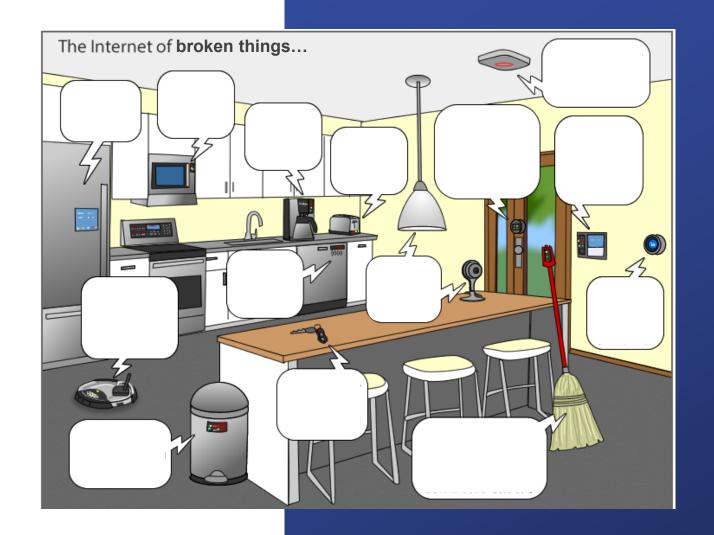

# The connected home is vulnerable.

# The connected home is hard.

It's about the people, and their experience.