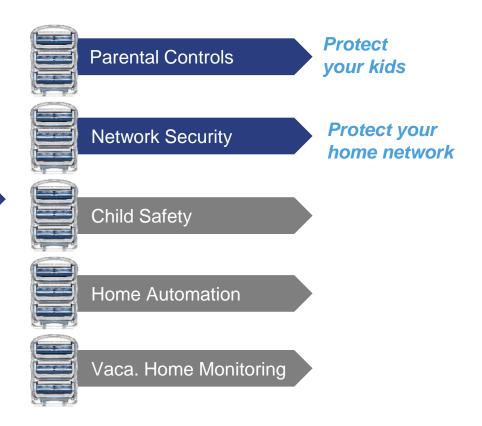

### Parental Controls & Network Security

#### 'Foundational' Parental Controls already in EXOS:

"Disconnect Suzy's iPad Wi-Fi NOW"

#### Adding more complex Parental Controls + Network Security allows:

- "Give Suzy access from 4-5:30pm daily & Tommy from 3-4pm daily"
- Content filtering
- Protect all devices on the home network
- Anti-virus & anti-ransomware
- Protection of Malicious website access

Bundle multiple applications to add further value (1+1=3)