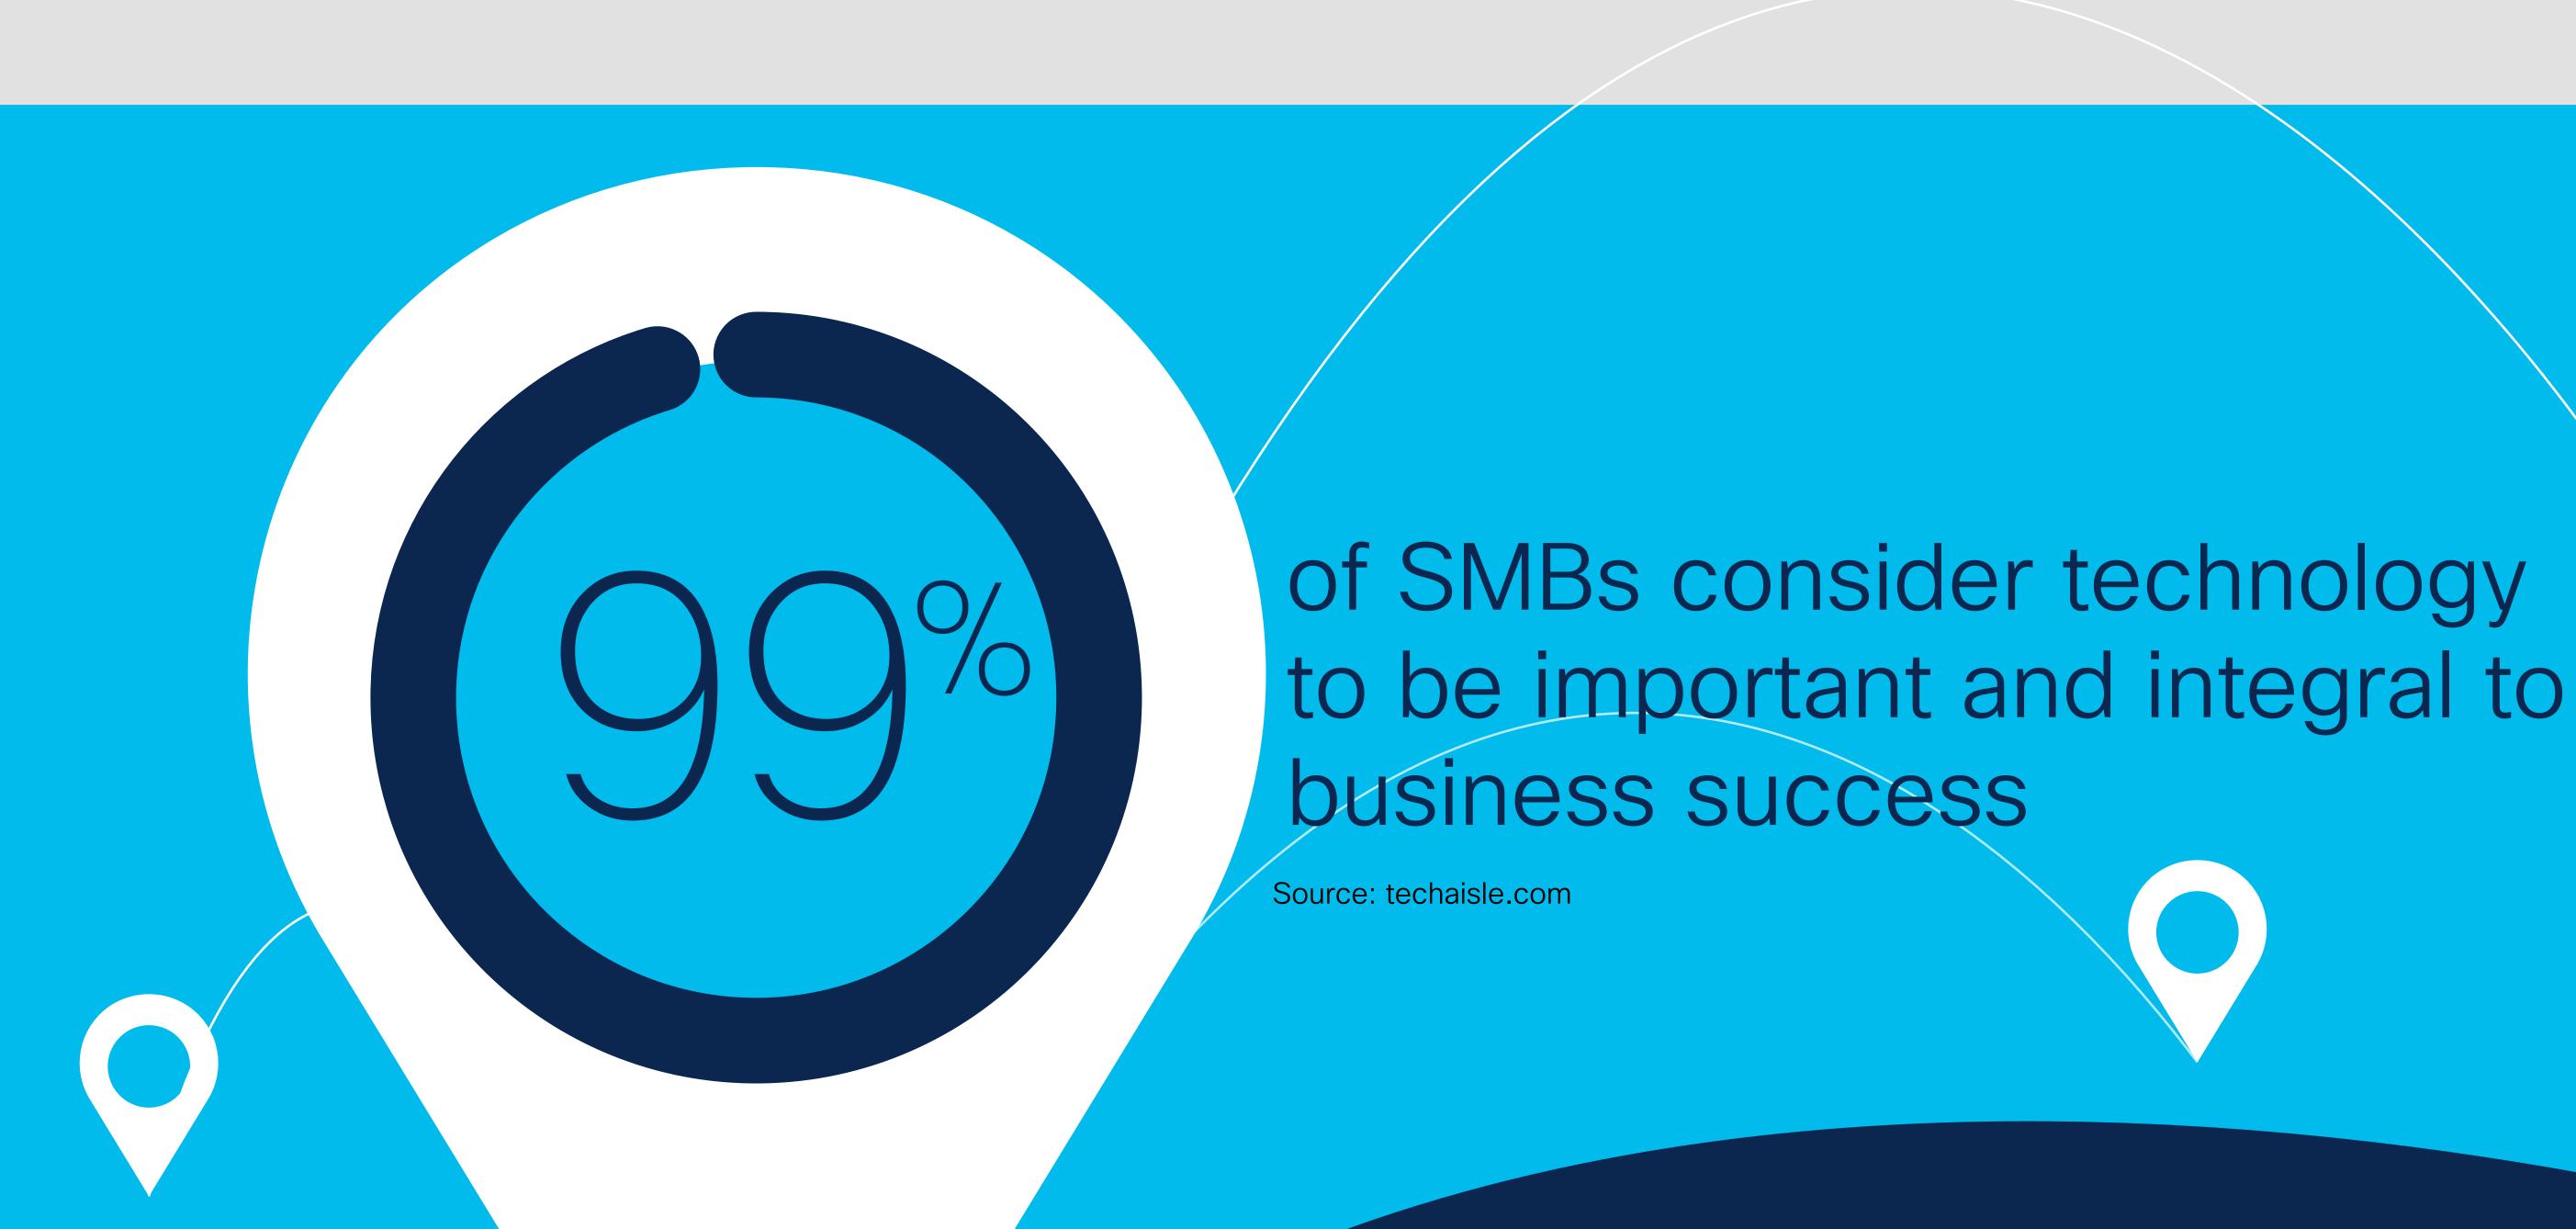

Your employees expect hybrid work. How do you rise to the occasion?

64% of employees say that the ability to work from anywhere drives their decisions to stay at a job, yet many SMBs continue to struggle with delivering a hybrid work environment that provides a great experience.