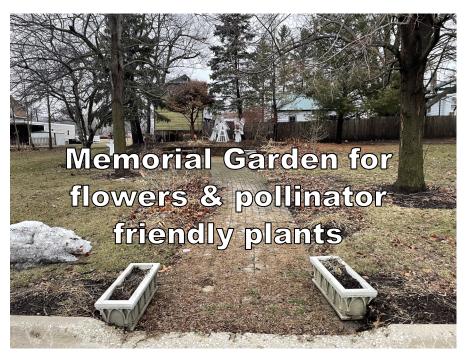

We also, have to at some point redo the church guttering on that side, and hope to put in a giant rain barrel that will feed the whole Herb & Tea Garden as well as the Flower Pick Gardens.

We also plan to expanding our Community Flower Picking Garden to the front of the church as we have already out grow the small plot near our parking lot.