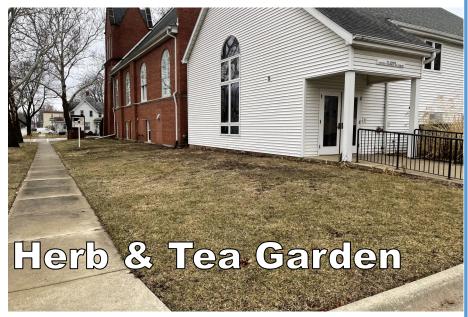

We lost some large shade trees so now we can plant a plot dedicated to edible plants that self-propagate each year in an Herb & Tea Garden (rhubarb, aspergus, onions, garlic, mint, chives, parsley, chamomile, lavender, rosemary, thyme, basil, edible violets, & nasturtiums are on the list this year.)