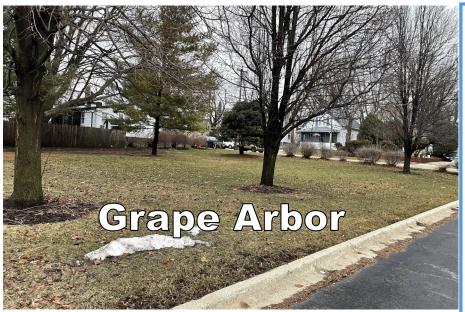

# 2023 plans

include finally building our small greenhouse and making a compost tumbling station for all to use with community educational information.

Putting in a grape arbor that we will use, this year, for vining veggies as the grapes will take a few years to take hold.