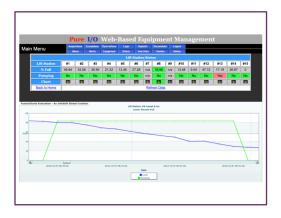

### Working 24 Hours a Day to keep You Protected and in Full Compliance

We apply our knowledge with today's technology to provide a new form of Artificial Intelligence that alerts you when things are nearing non-compliance prior to becoming non-compliant. We also provide Monthly Reports designed specifically for you.