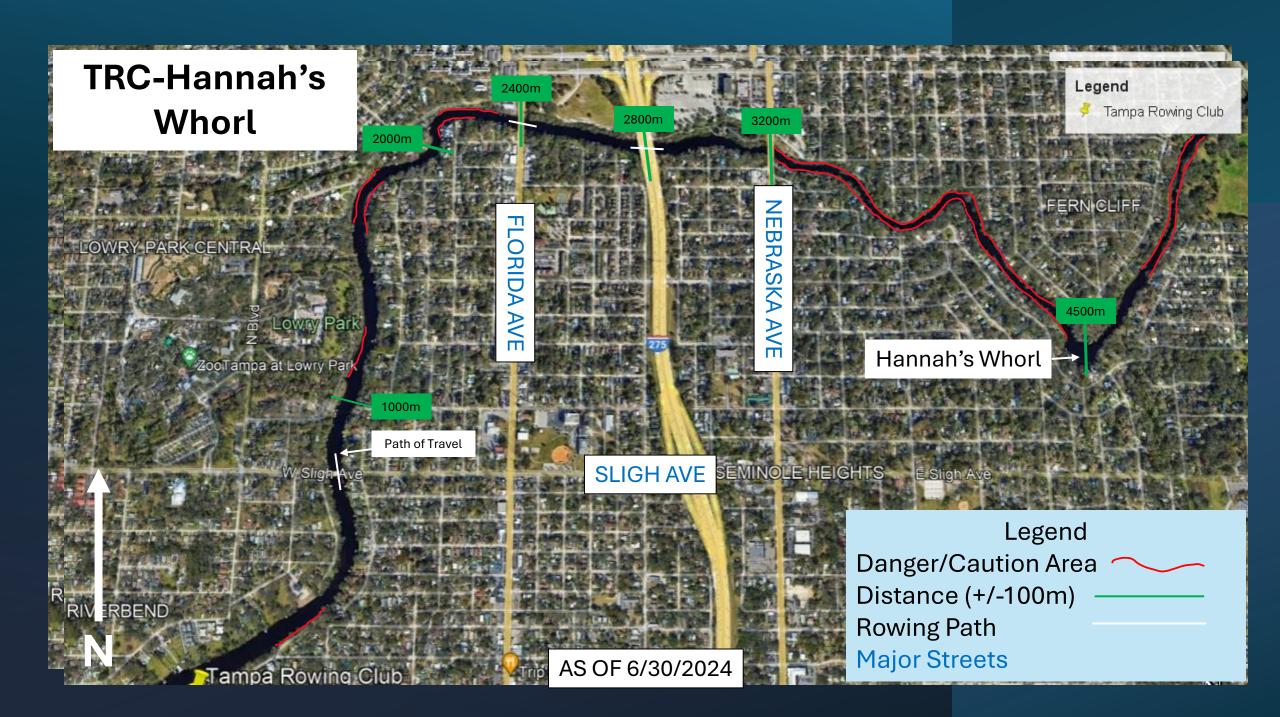

## MLK – 1275

Women's Hospital

DR MLK BLVD

RIVERSIDE HEIGHTS

MARINA CLUB OF LAMPA

The Humane Society of Tampa Bay

Path of Travel

Δ

NOR<sup>-</sup>

COLUMBUS DR

OLD WEST TAMPA

RIDGEWOOD P

6000m

Rick's on the River

Path of Travel

Path of Travel

HINEBR

EIG

ROBLES PAR

Danger/Caution Area Distance (+/-100m) — Rowing Path Major Streets

Legend

Z 161 O V.M. YBOR

45 E Columbus Dr La Seg

> o de Tampa YBOR CITY HISTORIC

AS OF 6/30/2024

## I275-Harbor Island Lighthouse

Path of Travel

Lampa Tampa Museum of Art

ALL ST ST

UNIVERSITY OF TAMPA 9000m

e Park Village

Hyde Park Village

Google Earth

Legend Danger/Caution Area Distance (+/-100m) Rowing Path Major Streets

man

1000n

11500m

BEACH

SOUTHEAST TAMPA

Desoto Park

AUDUBON PARK

AS OF 6/30/2024