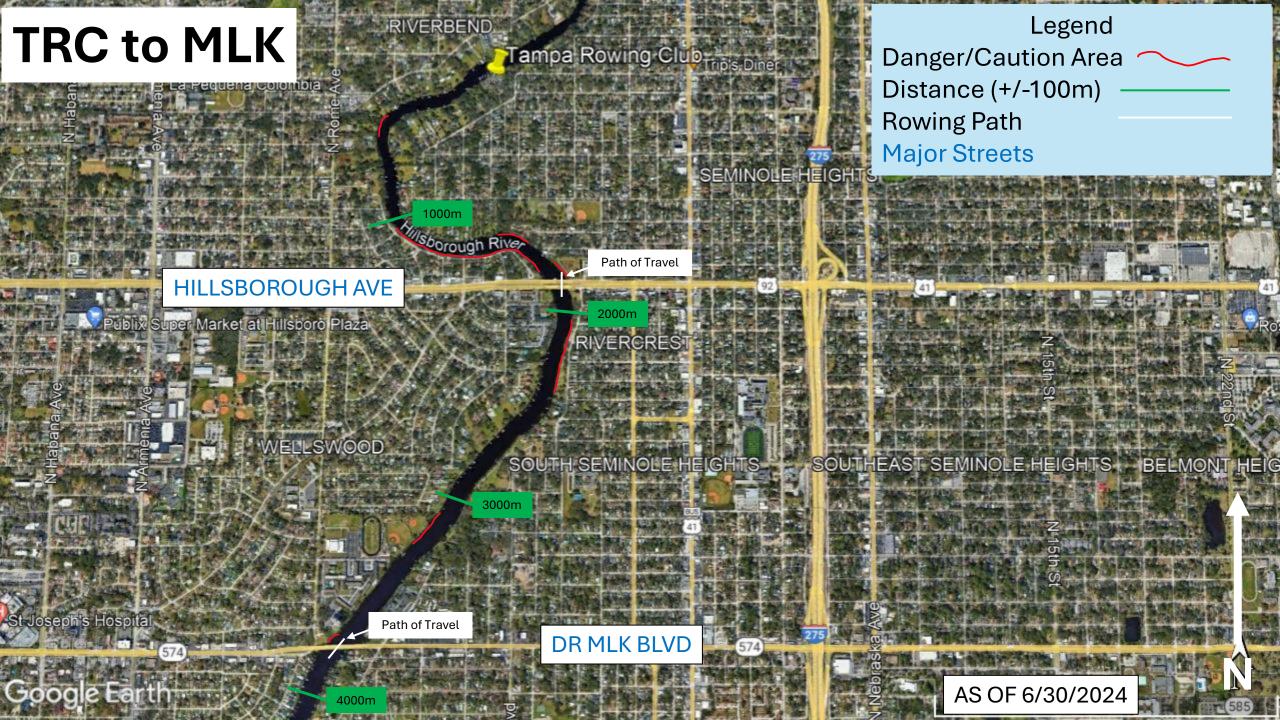

## MLK – 1275

Women's Hospital

DR MLK BLVD

RIVERSIDE HEIGHTS

MARINA CLUB OF LAMPA

The Humane Society of Tampa Bay

Path of Travel

Δ

NOR<sup>-</sup>

COLUMBUS DR

OLD WEST TAMPA

RIDGEWOOD P

6000m

Rick's on the River

Path of Travel

Path of Travel

HINEBR

EIG

ROBLES PAR

Danger/Caution Area Distance (+/-100m) — Rowing Path Major Streets

Legend

Z 161 O V.M. YBOR

45 E Columbus Dr La Seg

> o de Tampa YBOR CITY HISTORIC

AS OF 6/30/2024

## I275-Harbor Island Lighthouse

Path of Travel

Lampa Tampa Museum of Art

ALL ST ST

UNIVERSITY OF TAMPA 9000m

e Park Village

Hyde Park Village

Google Earth

Legend Danger/Caution Area Distance (+/-100m) Rowing Path Major Streets

man

1000n

11500m

BEACH

SOUTHEAST TAMPA

Desoto Park

AUDUBON PARK

AS OF 6/30/2024