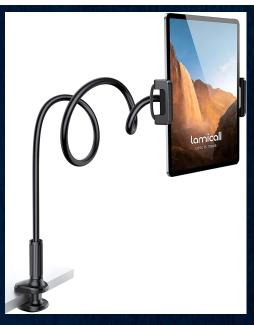

# Book/Tablet Holder and Writing Aids

- Manufacturer
  - Lamicall
  - North Coast Medical
- Pricing
  - Lamicall Tablet Holder \$23.98 (Amazon)
  - North Coast Medical Writing Bird \$21.95 (Amazon)
- Description Tablet Holder
  - Tablet holder can be mounted to bed frames, headboards, desks, tables, etc.
  - Holds tablet in place for reading and viewing purposes
  - Great for clients who need assistance in holding a tablet
- Description Writing Aid
  - The Writing Bird assists clients with dexterity and grip strength concerns
  - Works like a computer mouse with an ergonomic design
  - Holds writing utensil while you move the aid