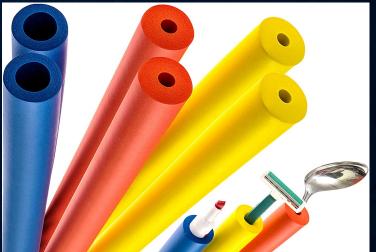

# Grip Tubing and Reachers

- Manufacturer
  - Impresea Products
  - RMS
- Pricing
  - Impresea Products Foam Grip Tubing \$8.99 (Amazon)
  - RMS Reachers \$22.99 (Amazon)
- Foam Grip Tubing Description
  - Can be used with utensils, tools, toiletries, writing utensils, etc. to provide a better gripping surface for clients with low grip strength
  - Different sizes fit to many different objects
  - Slip resistant and easy to clean
- Reacher Description
  - Wide claw with rubber grips to pick up difficult items
  - Clip that can attach to canes, walkers, wheelchairs or bed rails
  - Magnetic tip to help pick up metal objects
  - Perfect for clients with low mobility or short range of motion