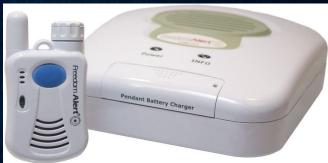

# Freedom Alert

- Manufacturer
  - Freedom Alert
- Pricing
  - Freedom Alert Emergency System \$184.95 (Amazon)
- Description
  - Alert system has pendant that allows client instant 2-way speaker phone communication through pendant with family, friends and most importantly—emergency services
  - With a 600 feet range, pendant can be used anywhere at anytime
  - Able to add on to system with other push buttons and pulls for use in the bathroom, kitchen, garage, etc.