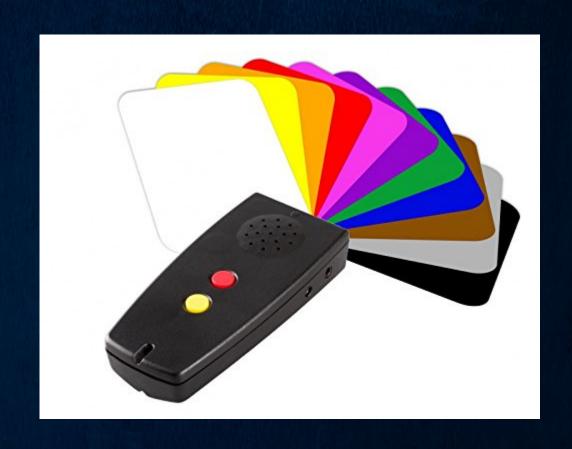

# Freedom Alert

- Manufacturer
  - Freedom Alert
- Pricing
  - Freedom Alert Emergency System \$184.95 (Amazon)
- Description
  - Alert system has pendant that allows client instant 2-way speaker phone communication through pendant with family, friends and most importantly—emergency services
  - With a 600 feet range, pendant can be used anywhere at anytime
  - Able to add on to system with other push buttons and pulls for use in the bathroom, kitchen, garage, etc.