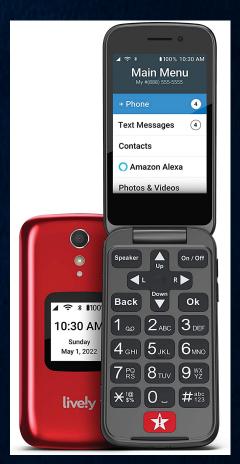

# Lively Flip Phone

- Manufacturer
  - Lively
- Pricing
  - Lively Flip phone \$57.00 \$59.99 (Amazon)
- Description
  - Easy to use large screen, big buttons, powerful speaker, and simple menus
  - Ability to use Amazon Alexa makes navigation and placing calls even easier
  - Dedicated urgent response buttons helps connect to emergency help 24/7 at the touch of a button
  - Unlimited text and talk for \$19.99 a month

Press the button for 24/7 help
Urgent Response Service
Access nurses and doctors