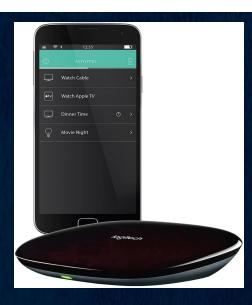

# Harmony Hub and Companion

- Manufacturer
  - Logitech
- Pricing
  - Logitech Harmony Hub \$97.95 (Amazon)
  - Logitech Harmony Companion \$164.99 (Amazon)
- Description
  - Harmony systems enable our IT department to connect devices that normally would not communicate between themselves
  - Enables providers to uniquely cater to the client's specific needs when dealing with complex devices and programs
  - Clients' independence is increased significantly by being able to bring together devices and programs to perform difficult or complex tasks