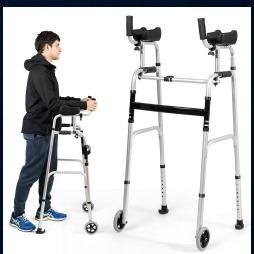

# Walkers

#### • Manufacturer

- Costway
- Drive Medical

#### Pricing

- Costway \$109.99 (Walmart)
- Drive Medical \$119 (Amazon)

#### Costway Walker Description

- 7-level height-adjustable support feet and 4-level adjustable arm rest that are also removable
- Comes with 2 universal wheels as well as 2 brake wheels.
- Foldable design for easy storage and for on-the-go storage
- Can be used as a stand-up aid, walking aid, and a toilet safety rail

#### • Drive Walker Features

- Rear glide push-down brakes
- Flip-up seat with built-in carrying handle