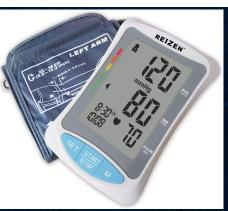

# Talking Blood Pressure Monitors, Medicine Management, and Medicine Bottle Magnifier

- Manufacturer
  - Reizen
  - MedCenter
  - Carson
- Pricing
  - Reizen Wrist Talking Blood Pressure Monitor \$29.95 (Amazon)
  - Reizen Arm Talking Blood Pressure Monitor \$69.95 (Amazon)
  - MedCenter 31 Day Pill Organizer \$42.50 (Amazon)
  - Carson LED Medicine Bottle Magnifier \$11.00 (Amazon)
  - Reizen Auto Pill Dispenser \$69.95 (MaxiAids)
- Description
  - Talking blood pressure monitors are a great help to clients needing to monitor levels but have a visual impairment
  - Medicine bottle magnifiers help with clients who have visual impairment read instructions, side effects, and other pertinent information on the sides of medicine bottles
  - Medicine management systems like the MedCenter Pill Organizer and the Reizen Auto Pill Dispenser help clients keep track of what medications they have taken and when to take their medication