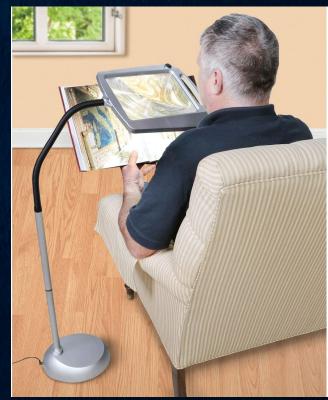

# Handheld Magnifiers and Floor Lamp Magnifiers

- Manufacturer
  - Simpla
  - Kaome
- Pricing
  - Simpla Full-Page Floor Magnifying Lamp \$95.00 (Amazon)
  - Kaome Handheld Magnifying Glass \$16.00 (Amazon)
- Description
  - Perfect for low vision clients looking to read
  - Handheld magnifiers are easily portable
  - Floor magnifying lamps show whole pages, no adjustments needed