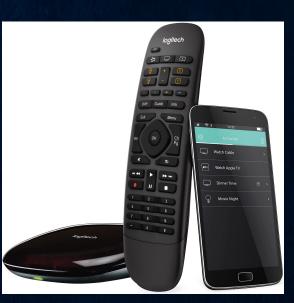

# Harmony Hub and Companion

- Manufacturer
  - Logitech
- Pricing
  - Logitech Harmony Hub \$97.95 (Amazon)
  - Logitech Harmony Companion \$164.99 (Amazon)
- Description
  - Harmony systems enable our IT department to connect devices that normally would not communicate between themselves
  - Enables providers to uniquely cater to the client's specific needs when dealing with complex devices and programs
  - Clients' independence is increased significantly by being able to bring together devices and programs to perform difficult or complex tasks