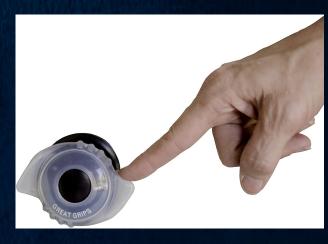

# Grip Tubing and Reachers

- Manufacturer
  - Impresea Products
  - RMS
- Pricing
  - Impresea Products Foam Grip Tubing \$8.99 (Amazon)
  - RMS Reachers \$22.99 (Amazon)
- Foam Grip Tubing Description
  - Can be used with utensils, tools, toiletries, writing utensils, etc. to provide a better gripping surface for clients with low grip strength
  - Different sizes fit to many different objects
  - Slip resistant and easy to clean
- Reacher Description
  - Wide claw with rubber grips to pick up difficult items
  - Clip that can attach to canes, walkers, wheelchairs or bed rails
  - Magnetic tip to help pick up metal objects
  - Perfect for clients with low mobility or short range of motion