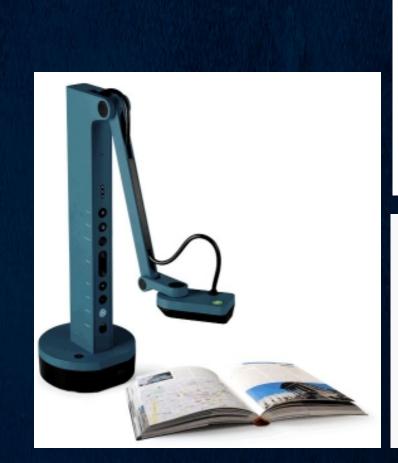

# **Document Camera**

- Manufacturer
  - IPEVO
- Pricing
  - IPEVO VZ-X \$329.00 (www.ipevo.com)
- Description
  - Wireless connect option as well as the use of HDMI or USB
  - Connects to all platforms and operating systems
  - Articulating arm with camera swivel
  - Zoom in and out to help magnify documents, books, letters, etc.
  - Helps low vision clients see or read hard to see lettering, numbers, pictures, etc.