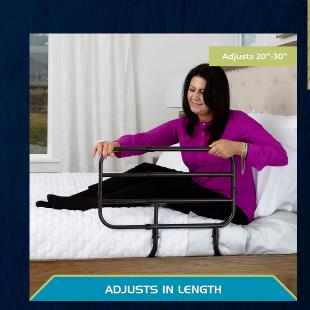

#### Bed Rail and Fall Mat

- Manufacturer
  - VIVE
  - Able Life
- Pricing
  - VIVE Fall Mat \$78.99 (Amazon)
  - Able Life \$89.00 (Amazon)
- Bed Rail Description
  - Slides underneath most mattresses and sits on a box spring or slats
  - Helps prevent falls from the bed
  - Extendable rail
  - Can be used as a standing or bracing aid
- Fall Mat Description
  - High absorption padding to help prevent injury
  - Slip resistant backing to help prevent slipping when getting out of bed or on any slippery surface
  - Beveled edges to allow easy access to wheelchairs and other mobility aids