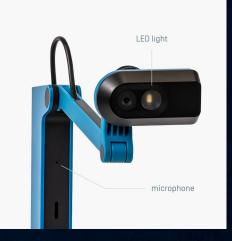

# **Document Camera**

- Manufacturer
  - IPEVO
- Pricing
  - IPEVO VZ-X \$329.00 (www.ipevo.com)
- Description
  - Wireless connect option as well as the use of HDMI or USB
  - Connects to all platforms and operating systems
  - Articulating arm with camera swivel
  - Zoom in and out to help magnify documents, books, letters, etc.
  - Helps low vision clients see or read hard to see lettering, numbers, pictures, etc.