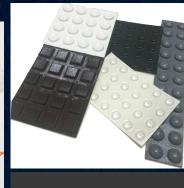

## All Purpose Stool and Puff Paint/Bump Dots

- Manufacturer
  - Drive Medical
  - GorillaGrit Hardware
  - Puffy
- Pricing
  - Drive Medical All Purpose Stool \$61.36 (Amazon)
  - GorillaGrit Bump Dots \$10.97 (Amazon)
  - Puffy Paint \$10.39 (Amazon)
- Description
  - All purpose adjustable stools are perfect for a client that has limited mobility and difficulty standing and sitting
  - Bump dots are a great way for a client that is visually impaired to distinguish the difference between areas on everyday items
  - Puffy paint is another way to distinguish the difference between areas on everyday items, but is a more permanent solution
  - Puffy paint is also a great way for clients to design and create tactile art

Vision Aware: Labeling Appliances with Crafting Puffy Paint