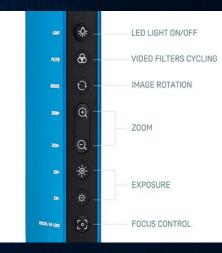

# **Document Camera**

- Manufacturer
  - IPEVO
- Pricing
  - IPEVO VZ-X \$329.00 (www.ipevo.com)
- Description
  - Wireless connect option as well as the use of HDMI or USB
  - Connects to all platforms and operating systems
  - Articulating arm with camera swivel
  - Zoom in and out to help magnify documents, books, letters, etc.
  - Helps low vision clients see or read hard to see lettering, numbers, pictures, etc.