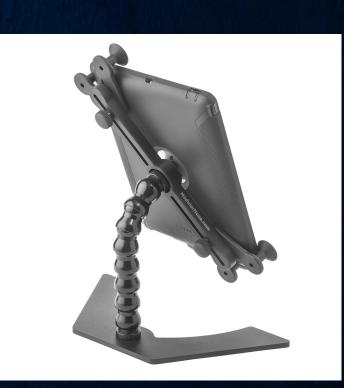

# Book/Tablet Holder and Writing Aids

- Manufacturer
  - Lamicall
  - North Coast Medical
- Pricing
  - Lamicall Tablet Holder \$23.98 (Amazon)
  - North Coast Medical Writing Bird \$21.95 (Amazon)
- Description Tablet Holder
  - Tablet holder can be mounted to bed frames, headboards, desks, tables, etc.
  - Holds tablet in place for reading and viewing purposes
  - Great for clients who need assistance in holding a tablet
- Description Writing Aid
  - The Writing Bird assists clients with dexterity and grip strength concerns
  - Works like a computer mouse with an ergonomic design
  - Holds writing utensil while you move the aid