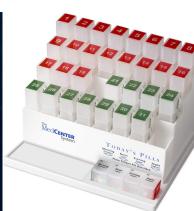

# Talking Blood Pressure Monitors, Medicine Management, and Medicine Bottle Magnifier

- Manufacturer
  - Reizen
  - MedCenter
  - Carson
- Pricing
  - Reizen Wrist Talking Blood Pressure Monitor \$29.95 (Amazon)
  - Reizen Arm Talking Blood Pressure Monitor \$69.95 (Amazon)
  - MedCenter 31 Day Pill Organizer \$42.50 (Amazon)
  - Carson LED Medicine Bottle Magnifier \$11.00 (Amazon)
  - Reizen Auto Pill Dispenser \$69.95 (MaxiAids)
- Description
  - Talking blood pressure monitors are a great help to clients needing to monitor levels but have a visual impairment
  - Medicine bottle magnifiers help with clients who have visual impairment read instructions, side effects, and other pertinent information on the sides of medicine bottles
  - Medicine management systems like the MedCenter Pill Organizer and the Reizen Auto Pill Dispenser help clients keep track of what medications they have taken and when to take their medication