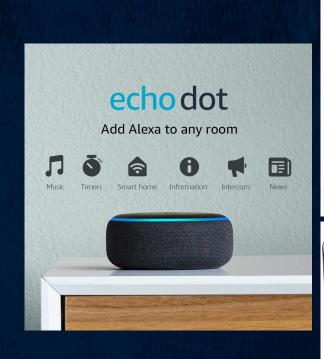

# Echo Devices

- Manufacturer
  - Amazon
- Pricing
  - Amazon Echo Dot \$29.99 (Amazon)
  - Amazon Echo Show \$99.99 \$129.99 (Amazon)
  - Amazon Echo Show with Motion \$249.99 (Amazon)
- Description
  - Amazon Echo devices can use voice commands to assist in client's everyday life
  - Voice control smart home setups, listen to music, make and receive phone calls, etc.
  - Can be used with multiple other devices to enhance independence