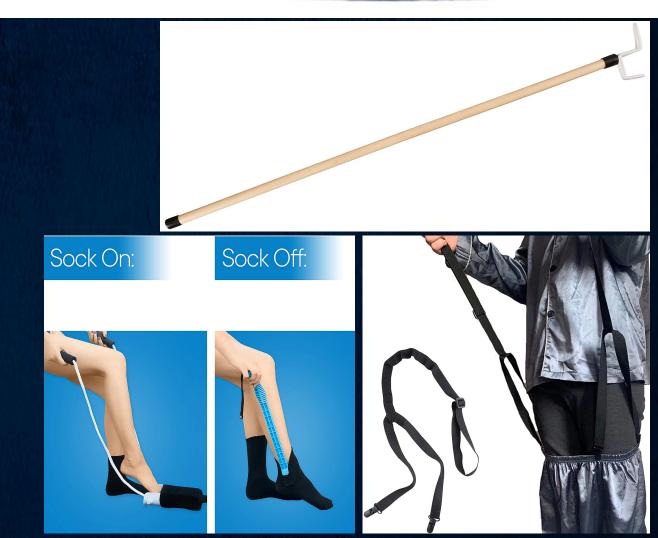

# Sock and Dressing Aids

- Manufacturer
  - Royal Medical Solutions
  - Sammons Preston
  - Fanwer
- Pricing
  - RMS Sock Aid Kit \$19.99 (Amazon)
  - Sammons Dressing Stick \$9.51 (Amazon)
  - Fanwer Pants Aid \$16.99 (Amazon)
- Description
  - Provides aid in removing of clothing for those with limited mobility and strength
  - Easy to use handles and grips
  - Enables clients to regain some of there independence