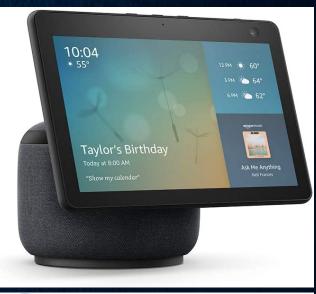

# Echo Devices

- Manufacturer
  - Amazon
- Pricing
  - Amazon Echo Dot \$29.99 (Amazon)
  - Amazon Echo Show \$99.99 \$129.99 (Amazon)
  - Amazon Echo Show with Motion \$249.99 (Amazon)
- Description
  - Amazon Echo devices can use voice commands to assist in client's everyday life
  - Voice control smart home setups, listen to music, make and receive phone calls, etc.
  - Can be used with multiple other devices to enhance independence