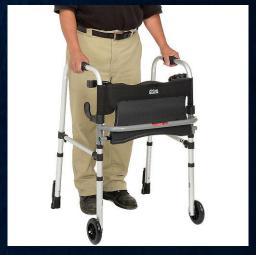

# Walkers

#### • Manufacturer

- Costway
- Drive Medical

#### Pricing

- Costway \$109.99 (Walmart)
- Drive Medical \$119 (Amazon)

#### Costway Walker Description

- 7-level height-adjustable support feet and 4-level adjustable arm rest that are also removable
- Comes with 2 universal wheels as well as 2 brake wheels.
- Foldable design for easy storage and for on-the-go storage
- Can be used as a stand-up aid, walking aid, and a toilet safety rail

#### • Drive Walker Features

- Rear glide push-down brakes
- Flip-up seat with built-in carrying handle