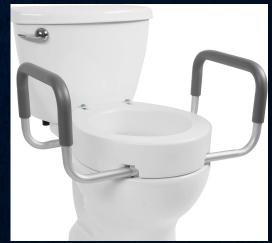

### Shower Chair and Toilet Aids

- Manufacturer
  - Drive
  - MedPro Homecare
  - Vive
- Pricing
  - Drive Bathroom Bench with Back \$32.99 (Amazon)
  - MedPro Homecare 3 in 1 Commode \$77.00 (Amazon)
  - Vive Toilet Seat Riser with Arms \$69.99 (Amazon)
- Description
  - Shower chair helps prevent accidents within the shower by providing a stable chair and back for client to sit on
  - A 3 in 1 commode can be used anywhere in the home as a commode, in the bathroom as a toilet safety frame or as a raised toilet seat
  - The raised toilet seat is great for clients with limited mobility, raising the heat of a toilet seat by up to five inches while also providing handles for steading and standing