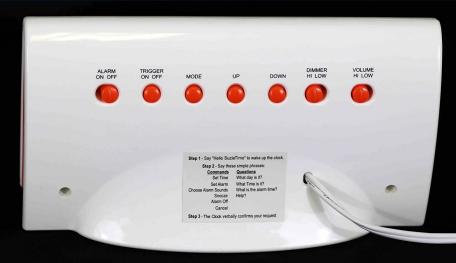

# Voice Control Talking Alarm Clock

- Manufacturer
  - TimeVision
- Pricing
  - TimeVision Hello SuzieTime \$39.99 (Amazon)
- Description
  - Voice control to set clock time, alarm, and alarm options
  - Voice-activated questions (What time is it? What date is it? What time is the alarm set to?)
  - Turn alarm off or snooze using voice commands
  - Large LED display
  - Perfect for clients with limited mobility