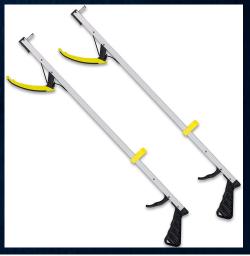

# Walkers

#### • Manufacturer

- Costway
- Drive Medical

#### Pricing

- Costway \$109.99 (Walmart)
- Drive Medical \$119 (Amazon)

#### Costway Walker Description

- 7-level height-adjustable support feet and 4-level adjustable arm rest that are also removable
- Comes with 2 universal wheels as well as 2 brake wheels.
- Foldable design for easy storage and for on-the-go storage
- Can be used as a stand-up aid, walking aid, and a toilet safety rail

#### • Drive Walker Features

- Rear glide push-down brakes
- Flip-up seat with built-in carrying handle