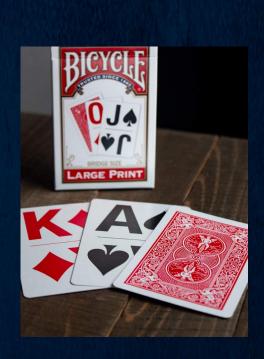

### Jumbo Remote and Large Print Cards

- Manufacturer
  - Emerson
  - Bicycle
- Pricing
  - Large Print Cards \$3.13 \$9.00 (Amazon)
  - Jumbo Remote \$25.96 (Amazon)
- Jumbo Remote Description
  - Universal remote with extra-large soft-touch buttons for easy navigation
  - Large bold letters and numbers for low vision clients
- Large Print Card Description
  - Large bold letters, numbers and symbols for low vision clients