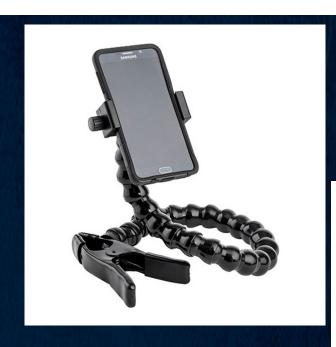

# Modular Hose Mount

- Manufacturer
  - ModularHose
- Pricing
  - ModularHose mounts \$44.00 \$99.00 (www.modularhose.com)
- Description
  - Mounts can be used from anything from a phone to a tablet
  - Can be mounted to most surfaces and devices
  - Modular arm enables client to adjust to their specific needs