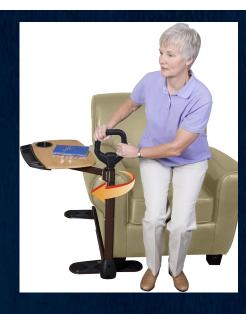

# Adjustable Tray Table

- Manufacturer
  - Able Life
- Pricing
  - \$125.00 (Amazon)
- Description
  - Fully adjustable tray table with swiveling arm
  - Ergonomic safety handle provides balance and support when sitting or standing up