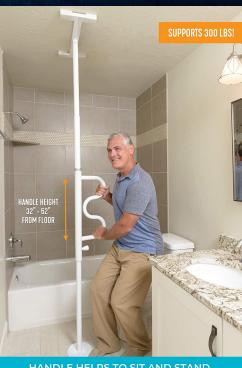

# Bathroom Safety Rails and Grab Bars

- Manufacturer
  - Vaunn
  - Stander
- Pricing
  - Vaunn Bathtub rail and Shower Grab Bar \$39.50 (Amazon)
  - Stander Floor to Ceiling Stability Rail and Grab Bar \$169.00 (Amazon)
- Description
  - Safety rails and grab bars provide stability to help prevent falls and slips
  - Bathtub rail attaches to any tub wall and aids in getting in and out of the bathtub or shower
  - Floor to ceiling stability rails can be used anywhere in the home and the pivoting grab bar can adjust to the clients needs
  - Floor to ceiling rails can be installed on ceilings up to ten feet tall