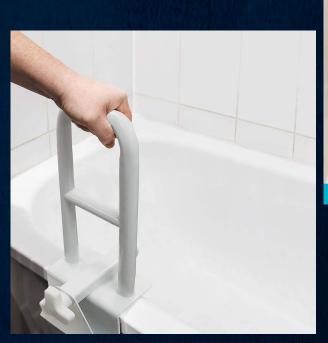

# Bathroom Safety Rails and Grab Bars

- Manufacturer
  - Vaunn
  - Stander
- Pricing
  - Vaunn Bathtub rail and Shower Grab Bar \$39.50 (Amazon)
  - Stander Floor to Ceiling Stability Rail and Grab Bar \$169.00 (Amazon)
- Description
  - Safety rails and grab bars provide stability to help prevent falls and slips
  - Bathtub rail attaches to any tub wall and aids in getting in and out of the bathtub or shower
  - Floor to ceiling stability rails can be used anywhere in the home and the pivoting grab bar can adjust to the clients needs
  - Floor to ceiling rails can be installed on ceilings up to ten feet tall