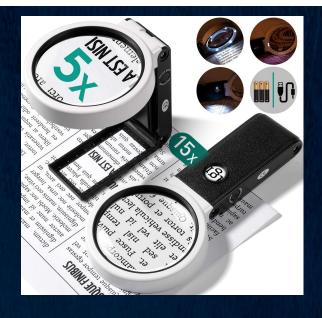

# Handheld Magnifiers and Floor Lamp Magnifiers

- Manufacturer
  - Simpla
  - Kaome
- Pricing
  - Simpla Full-Page Floor Magnifying Lamp \$95.00 (Amazon)
  - Kaome Handheld Magnifying Glass \$16.00 (Amazon)
- Description
  - Perfect for low vision clients looking to read
  - Handheld magnifiers are easily portable
  - Floor magnifying lamps show whole pages, no adjustments needed