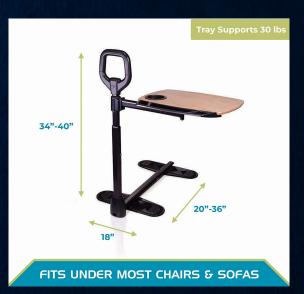

# Adjustable Tray Table

- Manufacturer
  - Able Life
- Pricing
  - \$125.00 (Amazon)
- Description
  - Fully adjustable tray table with swiveling arm
  - Ergonomic safety handle provides balance and support when sitting or standing up