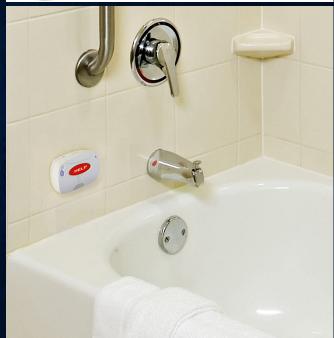

# Bathroom Safety Rails and Grab Bars

- Manufacturer
  - Vaunn
  - Stander
- Pricing
  - Vaunn Bathtub rail and Shower Grab Bar \$39.50 (Amazon)
  - Stander Floor to Ceiling Stability Rail and Grab Bar \$169.00 (Amazon)
- Description
  - Safety rails and grab bars provide stability to help prevent falls and slips
  - Bathtub rail attaches to any tub wall and aids in getting in and out of the bathtub or shower
  - Floor to ceiling stability rails can be used anywhere in the home and the pivoting grab bar can adjust to the clients needs
  - Floor to ceiling rails can be installed on ceilings up to ten feet tall