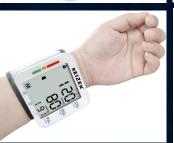

# Talking Blood Pressure Monitors, Medicine Management, and Medicine Bottle Magnifier

- Manufacturer
  - Reizen
  - MedCenter
  - Carson
- Pricing
  - Reizen Wrist Talking Blood Pressure Monitor \$29.95 (Amazon)
  - Reizen Arm Talking Blood Pressure Monitor \$69.95 (Amazon)
  - MedCenter 31 Day Pill Organizer \$42.50 (Amazon)
  - Carson LED Medicine Bottle Magnifier \$11.00 (Amazon)
  - Reizen Auto Pill Dispenser \$69.95 (MaxiAids)
- Description
  - Talking blood pressure monitors are a great help to clients needing to monitor levels but have a visual impairment
  - Medicine bottle magnifiers help with clients who have visual impairment read instructions, side effects, and other pertinent information on the sides of medicine bottles
  - Medicine management systems like the MedCenter Pill Organizer and the Reizen Auto Pill Dispenser help clients keep track of what medications they have taken and when to take their medication