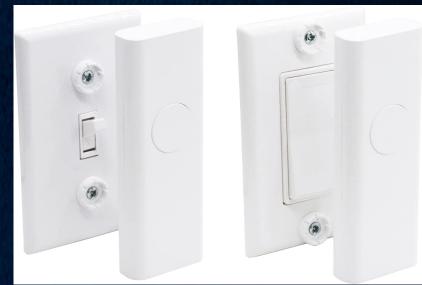

#### Smart Switch

- Manufacturer
  - Third Reality
- Pricing
  - Third Reality Switch \$24.99 (Amazon)
- Description
  - Smart switches made for Amazon Zigbee can be used with Amazon Alexa devices
  - Uses voice commands to turn a light switch on or off in seconds
  - Easy to use and setup as well as being battery operated
  - Great for clients with physical limitations to regain the independence to use light switches with the use of their voice