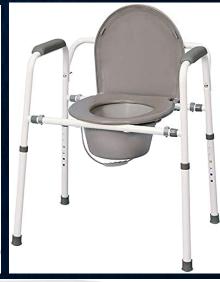

### Shower Chair and Toilet Aids

- Manufacturer
  - Drive
  - MedPro Homecare
  - Vive
- Pricing
  - Drive Bathroom Bench with Back \$32.99 (Amazon)
  - MedPro Homecare 3 in 1 Commode \$77.00 (Amazon)
  - Vive Toilet Seat Riser with Arms \$69.99 (Amazon)
- Description
  - Shower chair helps prevent accidents within the shower by providing a stable chair and back for client to sit on
  - A 3 in 1 commode can be used anywhere in the home as a commode, in the bathroom as a toilet safety frame or as a raised toilet seat
  - The raised toilet seat is great for clients with limited mobility, raising the heat of a toilet seat by up to five inches while also providing handles for steading and standing