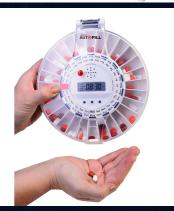

# Talking Blood Pressure Monitors, Medicine Management, and Medicine Bottle Magnifier

- Manufacturer
  - Reizen
  - MedCenter
  - Carson
- Pricing
  - Reizen Wrist Talking Blood Pressure Monitor \$29.95 (Amazon)
  - Reizen Arm Talking Blood Pressure Monitor \$69.95 (Amazon)
  - MedCenter 31 Day Pill Organizer \$42.50 (Amazon)
  - Carson LED Medicine Bottle Magnifier \$11.00 (Amazon)
  - Reizen Auto Pill Dispenser \$69.95 (MaxiAids)
- Description
  - Talking blood pressure monitors are a great help to clients needing to monitor levels but have a visual impairment
  - Medicine bottle magnifiers help with clients who have visual impairment read instructions, side effects, and other pertinent information on the sides of medicine bottles
  - Medicine management systems like the MedCenter Pill Organizer and the Reizen Auto Pill Dispenser help clients keep track of what medications they have taken and when to take their medication