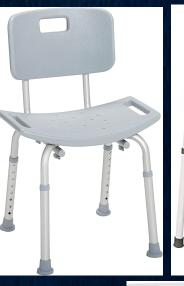

### Shower Chair and Toilet Aids

- Manufacturer
  - Drive
  - MedPro Homecare
  - Vive
- Pricing
  - Drive Bathroom Bench with Back \$32.99 (Amazon)
  - MedPro Homecare 3 in 1 Commode \$77.00 (Amazon)
  - Vive Toilet Seat Riser with Arms \$69.99 (Amazon)
- Description
  - Shower chair helps prevent accidents within the shower by providing a stable chair and back for client to sit on
  - A 3 in 1 commode can be used anywhere in the home as a commode, in the bathroom as a toilet safety frame or as a raised toilet seat
  - The raised toilet seat is great for clients with limited mobility, raising the heat of a toilet seat by up to five inches while also providing handles for steading and standing