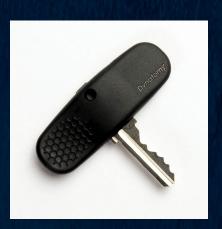

## **Doorknobs and Key Turners**

- Manufacturer
  - Dynatomy
  - Able Life
  - Ableware
- Pricing
  - Dynatomy Key Turner \$9.95 (The Wright Stuff)
  - Able Life Doorknob Grip \$9.00 (Amazon)
  - Ableware Doorknob Extender \$19.40 (Amazon)
- Description
  - Can be used by left or right handers
  - Doorknob grip and extender maintain access to keyholes and locks
  - Doorknob extender turns round doorknobs into a lever for clients with limited dexterity
  - Doorknob grip enables a better grip for clients with limited grip strength
  - Key turner has propeller shape to provide additional leverage