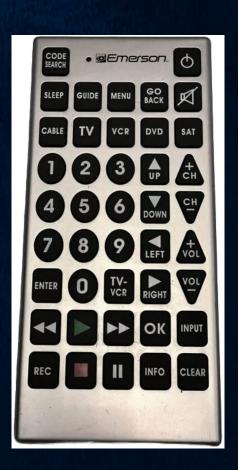

### Jumbo Remote and Large Print Cards

- Manufacturer
  - Emerson
  - Bicycle
- Pricing
  - Large Print Cards \$3.13 \$9.00 (Amazon)
  - Jumbo Remote \$25.96 (Amazon)
- Jumbo Remote Description
  - Universal remote with extra-large soft-touch buttons for easy navigation
  - Large bold letters and numbers for low vision clients
- Large Print Card Description
  - Large bold letters, numbers and symbols for low vision clients