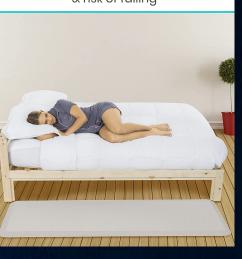

#### Bed Rail and Fall Mat

- Manufacturer
  - VIVE
  - Able Life
- Pricing
  - VIVE Fall Mat \$78.99 (Amazon)
  - Able Life \$89.00 (Amazon)
- Bed Rail Description
  - Slides underneath most mattresses and sits on a box spring or slats
  - Helps prevent falls from the bed
  - Extendable rail
  - Can be used as a standing or bracing aid
- Fall Mat Description
  - High absorption padding to help prevent injury
  - Slip resistant backing to help prevent slipping when getting out of bed or on any slippery surface
  - Beveled edges to allow easy access to wheelchairs and other mobility aids

# High-Quality Mat Reduces head injuries & risk of falling