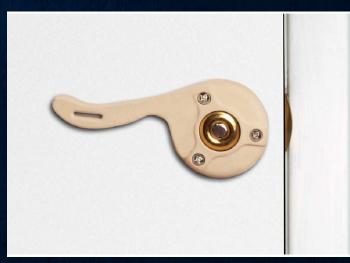

## **Doorknobs and Key Turners**

- Manufacturer
  - Dynatomy
  - Able Life
  - Ableware
- Pricing
  - Dynatomy Key Turner \$9.95 (The Wright Stuff)
  - Able Life Doorknob Grip \$9.00 (Amazon)
  - Ableware Doorknob Extender \$19.40 (Amazon)
- Description
  - Can be used by left or right handers
  - Doorknob grip and extender maintain access to keyholes and locks
  - Doorknob extender turns round doorknobs into a lever for clients with limited dexterity
  - Doorknob grip enables a better grip for clients with limited grip strength
  - Key turner has propeller shape to provide additional leverage