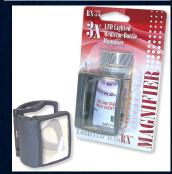

# Handheld Magnifiers and Floor Lamp Magnifiers

- Manufacturer
  - Simpla
  - Kaome
- Pricing
  - Simpla Full-Page Floor Magnifying Lamp \$95.00 (Amazon)
  - Kaome Handheld Magnifying Glass \$16.00 (Amazon)
- Description
  - Perfect for low vision clients looking to read
  - Handheld magnifiers are easily portable
  - Floor magnifying lamps show whole pages, no adjustments needed