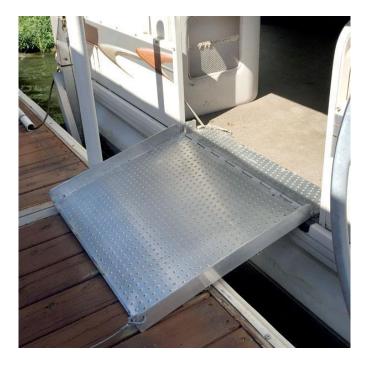

#### **Ramps for boats:**

#### <u>Boat Boarding Ramps | Handicap Boat Access Ramps</u> (handiramp.com)

#### BOAT BOARDING RAMP, STEADI-PLANK, affordable, effective, Aluminum BOAT BOARDING RAMP solutions