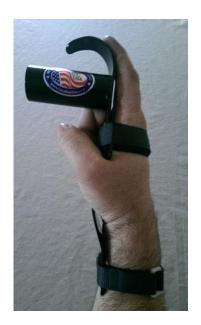

### Adapted fishing:

Adaptive / One Arm Fishing — Rexfly

Products – Be Adaptive Equipment Inc.