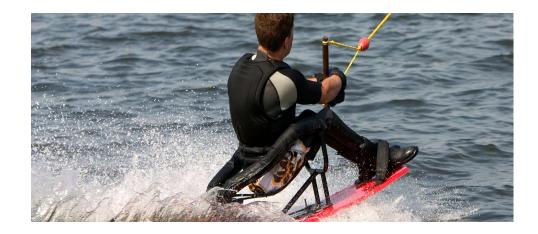

### Adapted Water skiing:

Adaptive Athletes | Minnesota | Shockwaves Adaptive Waterski Squad (enablingsmiles.com)

<u>Today marks first day of adaptive water skiing on Madison Lake</u> (keyc.com)