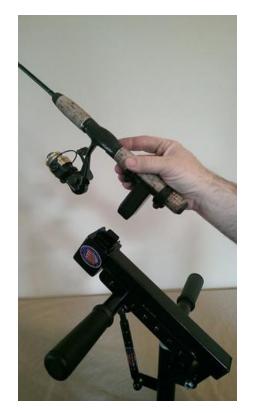

### Adapted fishing:

Adaptive / One Arm Fishing — Rexfly

Products – Be Adaptive Equipment Inc.