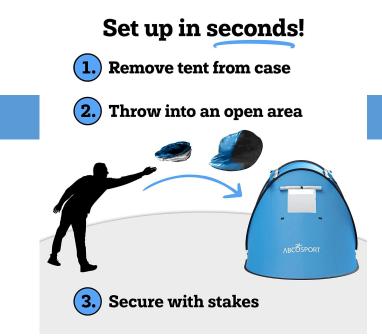

## **Tents:**

#### <u>Best 11 Wheelchair Accessible Camping</u> <u>Tents For A Perfect Trip – Disabilitease</u>