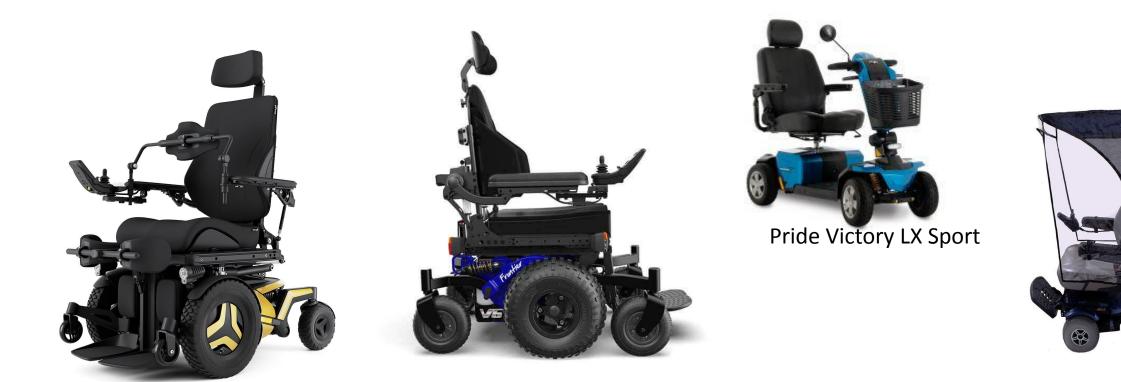

#### Mobility devices easier to use outside:

Permobil F5 Corpus VS wheelchair

Magic Mobility frontier v6 power wheelchair

https://www.monsterscooterparts.com/accessories/accessory-cat s-acc/max-weatherbreaker-canopy.html