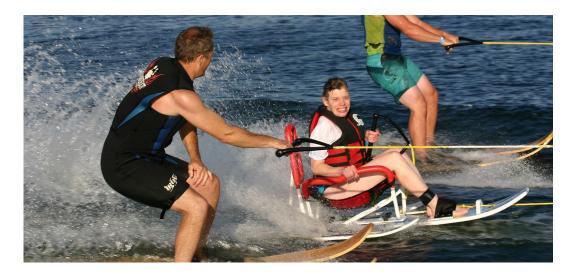

### Adapted Water skiing:

Adaptive Athletes | Minnesota | Shockwaves Adaptive Waterski Squad (enablingsmiles.com)

<u>Today marks first day of adaptive water skiing on Madison Lake</u> (keyc.com)