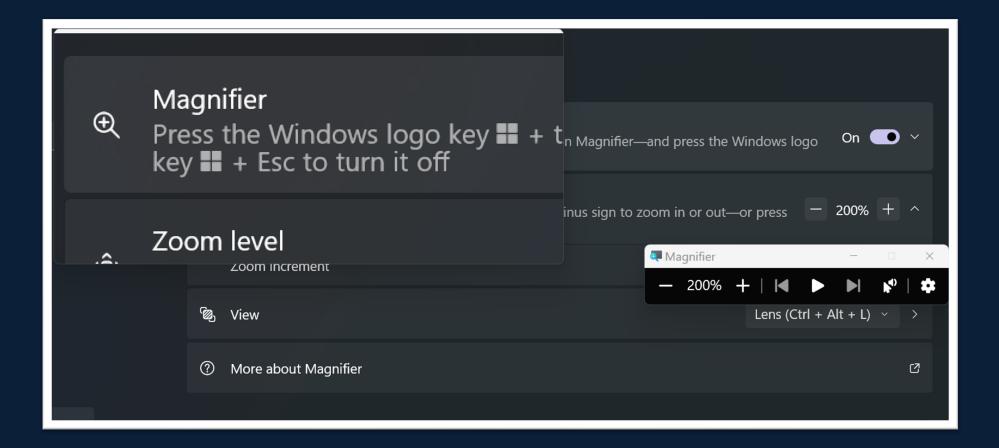

# **On-Screen Magnifiers**

Windows and + keys Windows + ESC to quit Consider device screen size