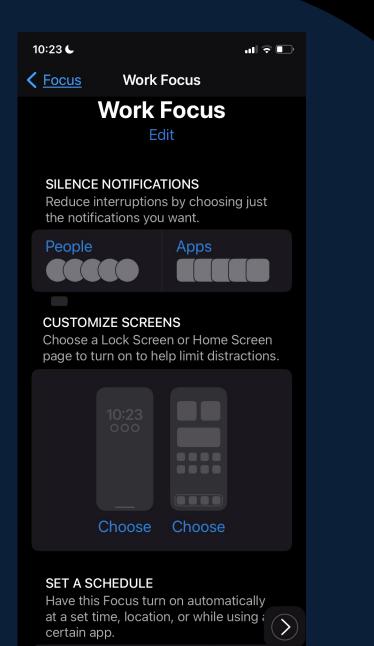

## **Supports for Cognition**

- Web Browser/Extensions
  - Reader mode/eliminate distractions
    built into Edge & Chrome
  - Just Read
  - Read Aloud and Immersive Reader in Microsoft programs / Edge
  - Speechify/Natural Reader
- Focus/Do Not Disturb routines
- Dictation software (often built-in!)