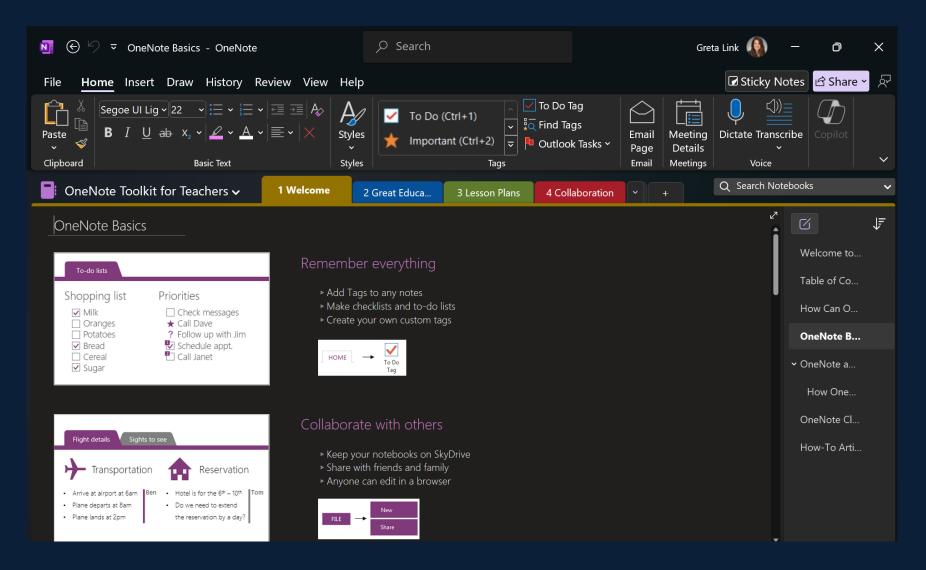

## Blind/Low-Vision Physical Access





#### Screen Readers (JAWS/NVDA)







#### Mobile

Seeing Al Be My Eyes/Al Envision Al Magnifier Lots of settings under "Accessibility"



# **On-Screen Magnifiers**

Windows and + keys Windows + ESC to quit Consider device screen size



## **Supports for Cognition**

- Web Browser/Extensions
  - Reader mode/eliminate distractions
    built into Edge & Chrome
  - Just Read
  - Read Aloud and Immersive Reader in Microsoft programs / Edge
  - Speechify/Natural Reader
- Focus/Do Not Disturb routines
- Dictation software (often built-in!)



#### Immersive Reader & Read Aloud







#### **Organization - Task Tools**



under <u>CC BY-NC-ND</u>

<u>This Photo</u> by Unknown Author is licensed under <u>CC BY-SA-NC</u>

#### **Organization - OneNote**



#### Virtual Assistants & Al

- Set reminders
- Create calendar events
- Ask for schedule
- Create notes
- Ask for summaries of emails, documents, web pages
- Generate documents & presentations (see next!)





1. Automation of Repetitive Tasks

- **Description**: Al can automate routine tasks such as data entry, scheduling, and email responses.
- **Benefits**: Saves time, reduces errors, and allows employees to focus on more strategic activities.



- 2. Improved Decision Making
  - **Description**: Al can analyze large datasets to provide insights and predictions.
  - **Benefits**: Helps in making informed decisions quickly and accurately.



3. Enhanced Customer Service

- **Description:** Al-powered chatbots and virtual assistants can handle customer inquiries 24/7.
- **Benefits**: I