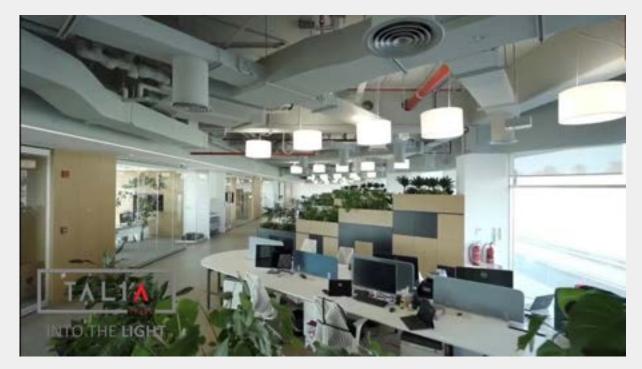

#### **OFFICE** INDOOR

Today's workspaces require new design directions. Putting people at the heart of the project, we study lighting systems and solutions to create efficient, comfortable, and functional work areas. Waiting rooms, meeting rooms, work and circulation spaces: the lighting in offices should promote both dynamism and concentration and provide highly efficient solutions that are essential for stimulating creativity and improving the team's performance.