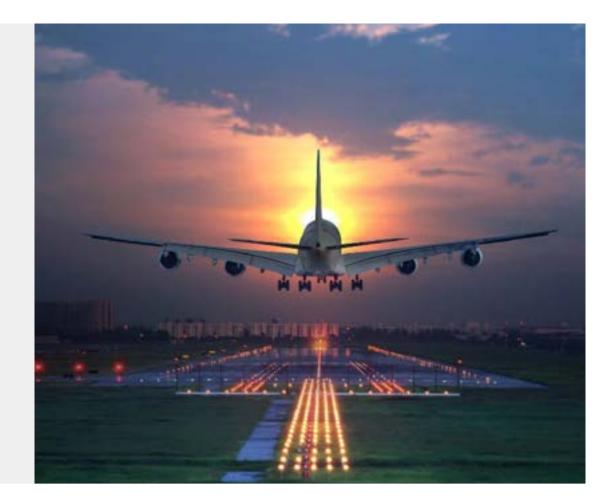

#### **AVIATION** LIGHTING

Talia trade provide a special application for the aviation light solution like Airfield Ground Lighting (AGL) Systems for Runways and Helipads, Navigational Aids and Instrument Landing Systems, in accordance with the International Civil Aviation Organization (ICAO) and The Federal Aviation Administration (FAA) recommendations.