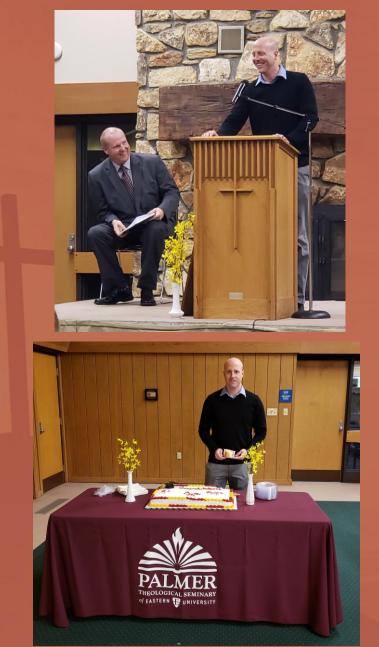

### Seth's Graduation

On March 26th, 14 members of MMBC attended the Doctor of Ministry graduation program for Pastor Seth at Parchment Valley Retreat Center. The celebration caps a 4 year process of classes and project work for Pastor Seth.

"I want to thank everyone who attended the celebration, and the entire congregation. This journey has been a long process, however it is not one that I have taken alone. Along with the support of my family, MMBC has offered an incredible amount of support. I believe that this degree is more than just a personal achievement, but something the entire church has achieved. Together, we have created an opportunity for intergenerational ministry to foster the growth of MMBC. While the degree marks the end of a chapter in my educational development, our journey together continues! I pray that God will continue to lead and bless the work we do together."- Pastor Seth