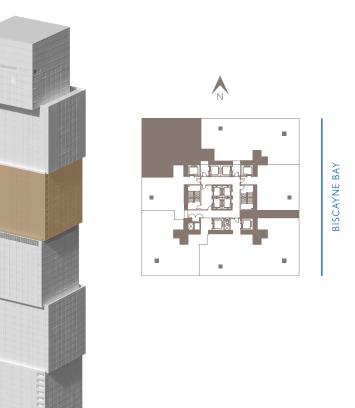

| RESIDENCE 06          | LEVELS 70 - 79                 |
|-----------------------|--------------------------------|
| 3 BEDROOM   2.5 BATHS |                                |
| LIVING AREA: 1,90     | 02 SQ FT 176.70 M <sup>2</sup> |

## NORTH

South