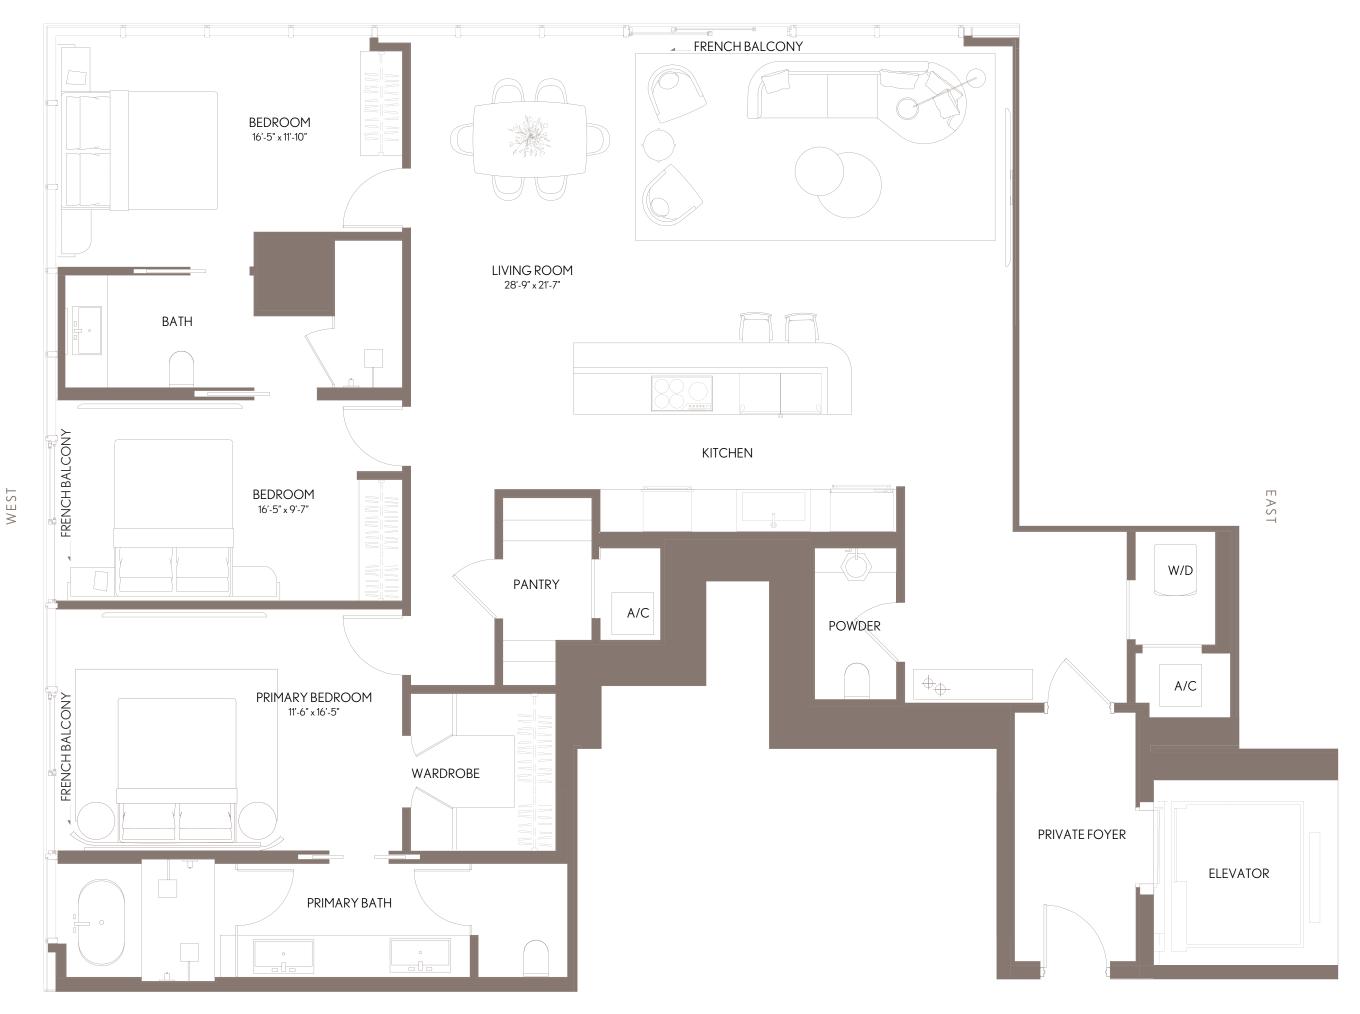

| RESIDENCE 06          | LEVELS 70 - 79                 |
|-----------------------|--------------------------------|
| 3 BEDROOM   2.5 BATHS |                                |
| LIVING AREA: 1,90     | 02 SQ FT 176.70 M <sup>2</sup> |