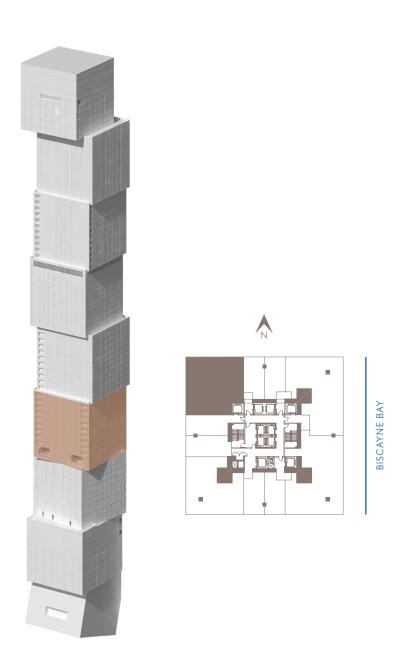

RESIDENCE 08

LEVELS 42 - 49

2 BEDROOMS | 2.5 BATHS

LIVING AREA: 1,809 SQ FT 168.06 M<sup>2</sup>
BALCONY: 77 SQ FT 7.15 M<sup>2</sup>
TOTAL: 1,886 SQ FT 175.21 M<sup>2</sup>

WALDORF ASTORIA RESIDENCES MIAMI