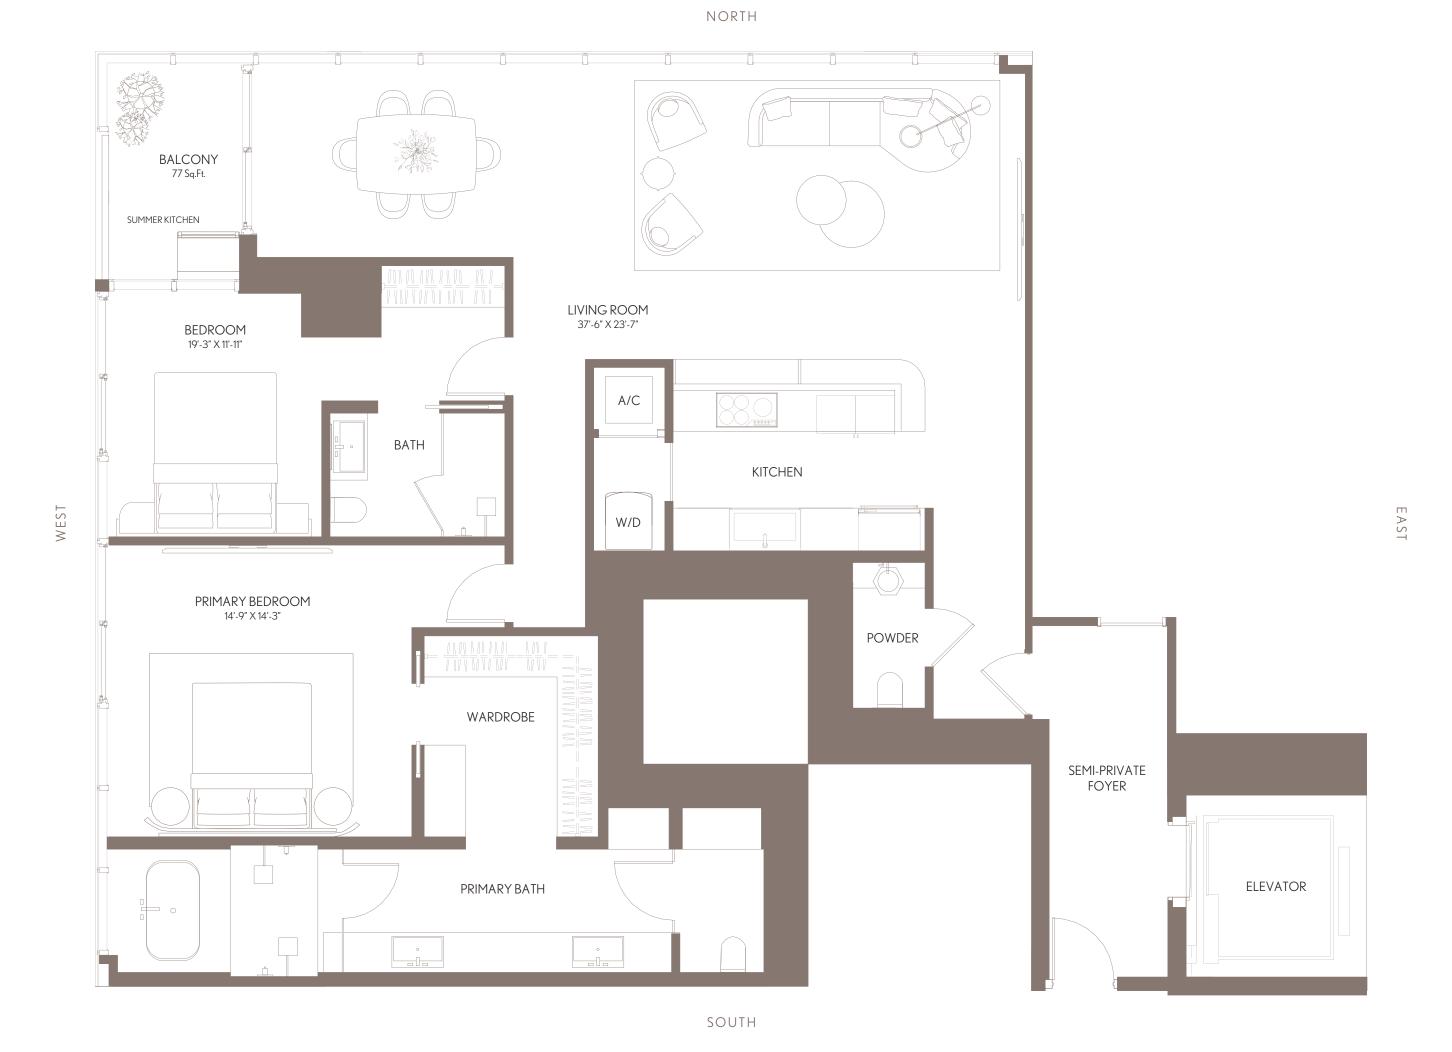

RESIDENCE 08

LEVELS 42 - 49

2 BEDROOMS | 2.5 BATHS

LIVING AREA: 1,809 SQ FT 168.06 M<sup>2</sup>
BALCONY: 77 SQ FT 7.15 M<sup>2</sup>
TOTAL: 1,886 SQ FT 175.21 M<sup>2</sup>

WALDORF ASTORIA RESIDENCES MIAMI