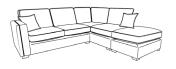

# Left hand Corner

H:100 x W:254 x D:281 (cm)

HB: x2 Small Scatters - Pattern

SB: x4 Large Pattern Scatters / x5 Large Plain Scatters / x2 Small Scatters Plush/Meridian

Feet: x7 Wooden Legs (Front) / x5 Stoppers (Back)