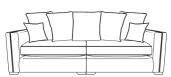

### 2 Seater

H:100 x W:168 x D:100 (cm)

HB: x2 Small Scatters - Pattern

SB: x1 Large Pattern Scatter / x2 Large Plain Scatters / x2 Small Scatters Plush/Meridian

Feet: x2 Wooden Legs (Front) / x2 Stoppers (Back)