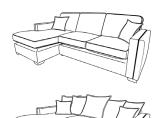

# Left hand Jumbo Chaise

H:100 x W:285 x D:159 (cm)

HB: x2 Small Scatters - Pattern

SB: x3 Large Pattern Scatters / x4 Large Plain Scatters / x2 Small Scatters Plush/Meridian

Feet: x4 Wooden Legs (Front) / x4 Stoppers (Back)

# **Right hand Jumbo Chaise**

H:100 x W:285 x D:159 (cm)

HB: x2 Small Scatters - Pattern

SB: x3 Large Pattern Scatters / x4 Large Plain Scatters / x2 Small Scatters Plush/Meridian

Feet: x4 Wooden Legs (Front) / x4 Stoppers (Back)