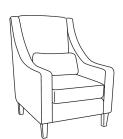

## **Accent Chair**

H:109 x W:77 x D:80 (cm)

Full body fabric / x1 Bolster included in alternative body fabric.

Dark Wood Feet.