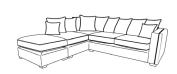

# Right hand Corner

H:102 x W:281 x D:254 (cm)

HB: x2 Small Scatters - Pattern

SB: x4 Large Pattern Scatters / x5 Large Plain Scatters / x2 Small Scatters Plush/Meridian

Feet: x7 Wooden Legs (Front) / x5 Stoppers (Back)