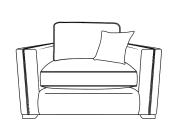

## Lovechair

H:100 x W:129 x D:100 (cm)

HB: x1 Small Scatters - Pattern

Feet: x2 Wooden Legs (Front) / x2 Stoppers (Back)