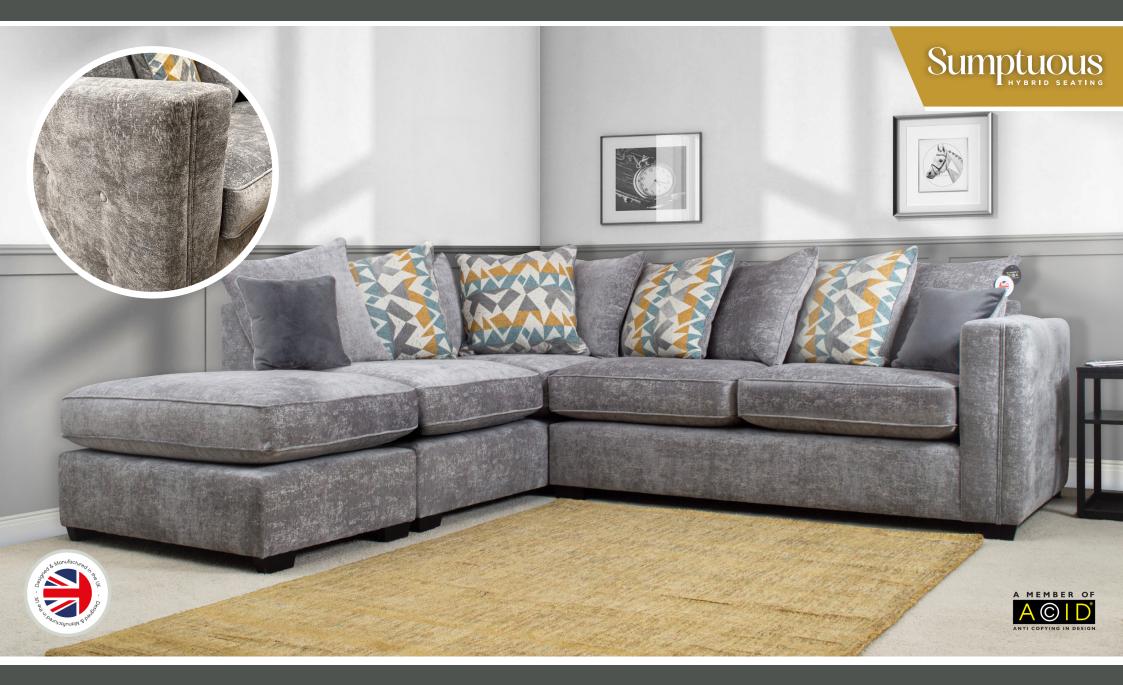

# Left hand Corner

H:100 x W:254 x D:281 (cm)

HB: x2 Small Scatters - Pattern

SB: x4 Large Pattern Scatters / x5 Large Plain Scatters / x2 Small Scatters Plush/Meridian

Feet: x7 Wooden Legs (Front) / x5 Stoppers (Back)

# Right hand Corner

H:102 x W:281 x D:254 (cm)

HB: x2 Small Scatters - Pattern

SB: x4 Large Pattern Scatters / x5 Large Plain Scatters / x2 Small Scatters Plush/Meridian

Feet: x7 Wooden Legs (Front) / x5 Stoppers (Back)