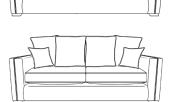

### 3 Seater

H:100 x W:203 x D:100 (cm)

HB: x2 Small Scatters - Pattern

SB: x2 Large Pattern Scatters / x2 Large Plain Scatters / x2 Small Scatters Plush/Meridian

Feet: x2 Wooden Legs (Front) / x2 Stoppers (Back)