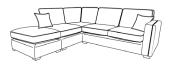

# Left hand Corner

H:100 x W:254 x D:281 (cm)

HB: x2 Small Scatters - Pattern

SB: x4 Large Pattern Scatters / x5 Large Plain Scatters / x2 Small Scatters Plush/Meridian

Feet: x7 Wooden Legs (Front) / x5 Stoppers (Back)