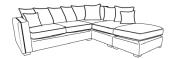

# Right hand Corner

H:102 x W:281 x D:254 (cm)

HB: x2 Small Scatters - Pattern

SB: x4 Large Pattern Scatters / x5 Large Plain Scatters / x2 Small Scatters Plush/Meridian

Feet: x7 Wooden Legs (Front) / x5 Stoppers (Back)