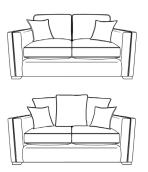

### 2 Seater

H:100 x W:168 x D:100 (cm)

HB: x2 Small Scatters - Pattern

SB: x1 Large Pattern Scatter / x2 Large Plain Scatters / x2 Small Scatters Plush/Meridian

Feet: x2 Wooden Legs (Front) / x2 Stoppers (Back)

### 3 Seater

H:100 x W:203 x D:100 (cm)

HB: x2 Small Scatters - Pattern

SB: x2 Large Pattern Scatters / x2 Large Plain Scatters / x2 Small Scatters Plush/Meridian

Feet: x2 Wooden Legs (Front) / x2 Stoppers (Back)