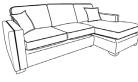

# **Right hand Jumbo Chaise**

H:100 x W:285 x D:159 (cm)

HB: x2 Small Scatters - Pattern

SB: x3 Large Pattern Scatters / x4 Large Plain Scatters / x2 Small Scatters Plush/Meridian

Feet: x4 Wooden Legs (Front) / x4 Stoppers (Back)