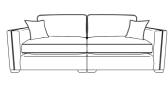

### 4 Seater

H:100 x W:244 x D:100 (cm)

HB: x2 Small Scatters - Pattern

SB: x2 Large Pattern Scatters / x3 Large Plain Scatters / x2 Small Scatters Plush/Meridian

Feet: x3 Wooden Legs (Front) / x4 Stoppers (Back)