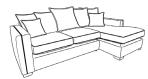

# Left hand Jumbo Chaise

H:100 x W:285 x D:159 (cm)

HB: x2 Small Scatters - Pattern

SB: x3 Large Pattern Scatters / x4 Large Plain Scatters / x2 Small Scatters Plush/Meridian

Feet: x4 Wooden Legs (Front) / x4 Stoppers (Back)