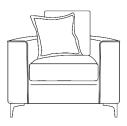

Standard Footstool H:43 x W:63 x D:66 (cm)

Halfmoon Footstool H:52 x W:90 x D:70 (cm)

**Swivel Chair**Small - H:100 x W:105 x D:105 (cm)
Medium - H:100 x W:120 x D:120 (cm)
x2 Small Scatters

Armchair H:94x W:105 x D:94 (cm) x1 Small Scatter