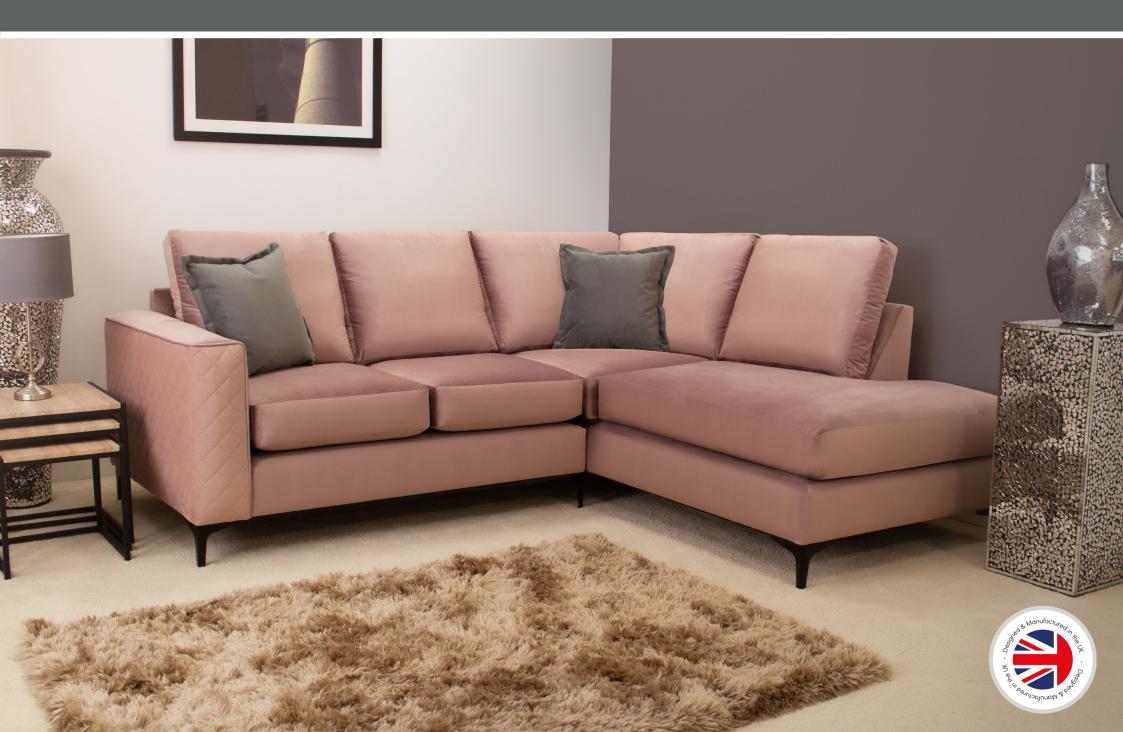

## CHELSEA

Frames - Constructed from solid birch wood. Selected MDF boards used for footstool construction. All joints glued and stapled for extra strength. Seat Cushions - All seat cushions are constructed from foam with a 300g high-loft fibre wrap for maximum comfort and support. Seat cushions are reversible.

Back Cushions - All back cushions are filled with conjugate hollow virgin white fibre. Standard Back Cushions are reversible.

Feet - Black Metal Feet Only.

Care Instructions - Dry Clean Only.

Options - High Back Only.

2 Seater
H:94 x W:142 x D:94 (cm)
x2 Small Scatters

2.5 Seater H:94 x W:164 x D:94 (cm) x2 Small Scatters

**3 Seater** H:94 x W:182 x D:94 (cm) x2 Small Scatters

x2 Small Scatters