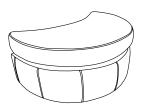

Standard Footstool H:43 x W:63 x D:66 (cm)

Halfmoon Footstool H:52 x W:90 x D:70 (cm)

**Swivel Chair**Small - H:100 x W:105 x D:105 (cm)
Medium - H:100 x W:120 x D:120 (cm)
x2 Small Scatters

Armchair H:94x W:105 x D:94 (cm) x1 Small Scatter