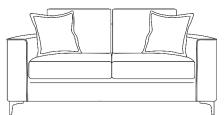

2 Seater
H:94 x W:142 x D:94 (cm)
x2 Small Scatters

2.5 Seater H:94 x W:164 x D:94 (cm) x2 Small Scatters

**3 Seater** H:94 x W:182 x D:94 (cm) x2 Small Scatters

x2 Small Scatters