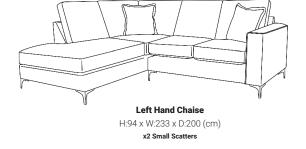

2 Seater
H:94 x W:142 x D:94 (cm)
x2 Small Scatters

2.5 Seater H:94 x W:164 x D:94 (cm) x2 Small Scatters

**3 Seater** H:94 x W:182 x D:94 (cm) x2 Small Scatters

x2 Small Scatters