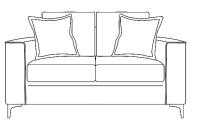

2 Seater
H:94 x W:142 x D:94 (cm)
x2 Small Scatters

2.5 Seater H:94 x W:164 x D:94 (cm) x2 Small Scatters

**3 Seater** H:94 x W:182 x D:94 (cm) x2 Small Scatters

x2 Small Scatters