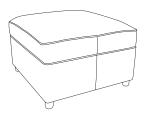

## CHELSEA

Frames - Constructed from solid birch wood. Selected MDF boards used for footstool construction. All joints glued and stapled for extra strength. Seat Cushions - All seat cushions are constructed from foam with a 300g high-loft fibre wrap for maximum comfort and support. Seat cushions are reversible.

Standard Footstool H:43 x W:63 x D:66 (cm)

Halfmoon Footstool H:52 x W:90 x D:70 (cm)

**Swivel Chair**Small - H:100 x W:105 x D:105 (cm)
Medium - H:100 x W:120 x D:120 (cm)
x2 Small Scatters

Armchair H:94x W:105 x D:94 (cm) x1 Small Scatter