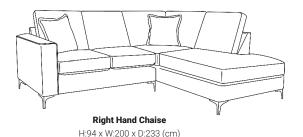

white fibre. Standard Back Cushions are reversible.

Feet - Black Metal Feet Only.

Care Instructions - Dry Clean Only.

Options - High Back Only.



**Swatch Option:** 

**Plush Khaki Collection** 



Plush Oxblood Collection



Plush Marmalade Collection



Plush Mole Collection



**Plush Navy Collection** 



**Plush Silver Collection** 



**Plush Steel Collection** 



Standard Footstool H:43 x W:63 x D:66 (cm)



Halfmoon Footstool H:52 x W:90 x D:70 (cm)



**Swivel Chair**Small - H:100 x W:105 x D:105 (cm)
Medium - H:100 x W:120 x D:120 (cm)
x2 Small Scatters



Armchair H:94x W:105 x D:94 (cm) x1 Small Scatter



2 Seater
H:94 x W:142 x D:94 (cm)
x2 Small Scatters



2.5 Seater H:94 x W:164 x D:94 (cm) x2 Small Scatters



**3 Seater** H:94 x W:182 x D:94 (cm) x2 Small Scatters



x2 Small Scatters