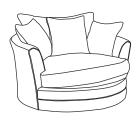

Standard Footstool H:43 x W:63 x D:66 (cm)

Halfmoon Footstool H:52 x W:90 x D:70 (cm)

**Swivel Chair**Small - H:100 x W:105 x D:105 (cm)
Medium - H:100 x W:120 x D:120 (cm)
x2 Small Scatters

Armchair H:94x W:105 x D:94 (cm) x1 Small Scatter