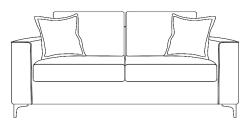

2 Seater
H:94 x W:142 x D:94 (cm)
x2 Small Scatters

2.5 Seater H:94 x W:164 x D:94 (cm) x2 Small Scatters

**3 Seater** H:94 x W:182 x D:94 (cm) x2 Small Scatters

x2 Small Scatters