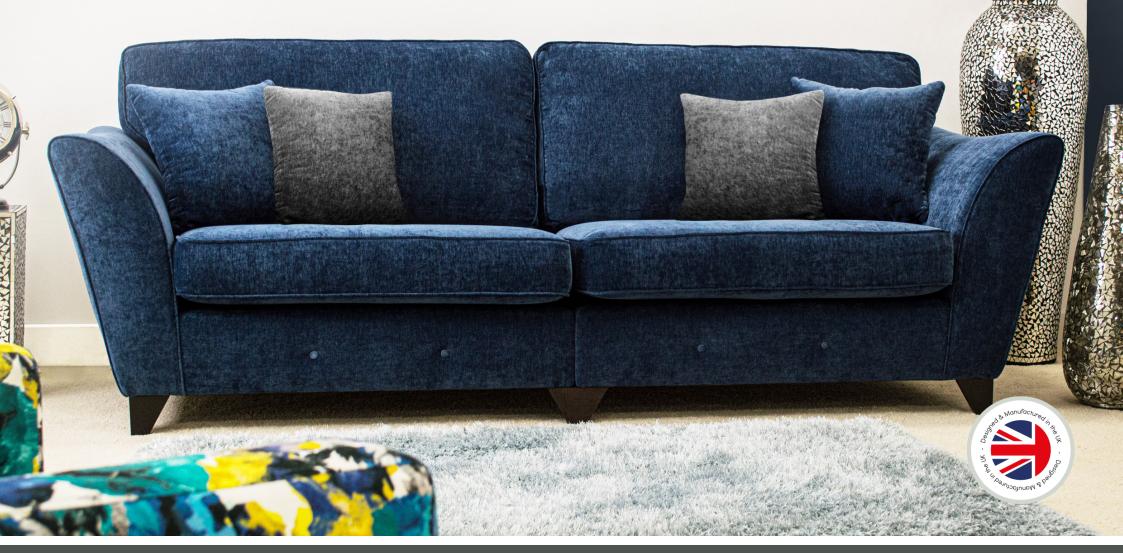

Manhattan Charcoal

Manhattan Emerald

Manhattan Ice

4 Seater Split H:97 x W:254 x D:97 (cm) x2 Medium scatters in body fabric. x2 Small scatters in alternative body fabric.

Bench Footstool H:36 x W:134 x D:69 (cm) Overall Plain.

Accent Chair H:109 x W:77 x D:80 (cm) Full body fabric / x1 Bolster included in alternative body fabric.

Lovechair

H:97 x W:142 x D:97 (cm) x1 Medium scatters in body fabric. x1 Small scatters in alternative body fabric.

2 Seater H:97 x W:173 x D:97 (cm) x2 Medium scatters in body fabric. x2 Small scatters in alternative body fabric.

3 Seater H:97 x W:205 x D:97 (cm) x2 Medium scatters in body fabric. x2 Small scatters in alternative body fabric.