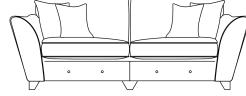

Manhattan Charcoal

Manhattan Emerald

Manhattan Ice

4 Seater Split H:97 x W:254 x D:97 (cm) x2 Medium scatters in body fabric. x2 Small scatters in alternative body fabric.

Bench Footstool H:36 x W:134 x D:69 (cm) Overall Plain.