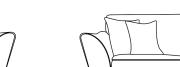

Manhattan Charcoal

Manhattan Emerald

Manhattan Ice

4 Seater Split H:97 x W:254 x D:97 (cm) x2 Medium scatters in body fabric. x2 Small scatters in alternative body fabric.

Bench Footstool H:36 x W:134 x D:69 (cm) Overall Plain.

Accent Chair H:109 x W:77 x D:80 (cm) Full body fabric / x1 Bolster included in alternative body fabric.

Lovechair

H:97 x W:142 x D:97 (cm) x1 Medium scatters in body fabric. x1 Small scatters in alternative body fabric.

2 Seater H:97 x W:173 x D:97 (cm) x2 Medium scatters in body fabric. x2 Small scatters in alternative body fabric.

3 Seater H:97 x W:205 x D:97 (cm) x2 Medium scatters in body fabric. x2 Small scatters in alternative body fabric.