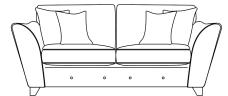

2 Seater H:97 x W:173 x D:97 (cm) x2 Medium scatters in body fabric. x2 Small scatters in alternative body fabric.

3 Seater H:97 x W:205 x D:97 (cm) x2 Medium scatters in body fabric. x2 Small scatters in alternative body fabric.