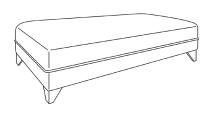

Manhattan Charcoal

Manhattan Emerald

Manhattan Ice

4 Seater Split H:97 x W:254 x D:97 (cm) x2 Medium scatters in body fabric. x2 Small scatters in alternative body fabric.

Bench Footstool H:36 x W:134 x D:69 (cm) Overall Plain.