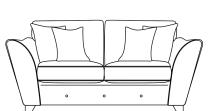

2 Seater H:97 x W:173 x D:97 (cm) x2 Medium scatters in body fabric. x2 Small scatters in alternative body fabric.

3 Seater H:97 x W:205 x D:97 (cm) x2 Medium scatters in body fabric. x2 Small scatters in alternative body fabric.