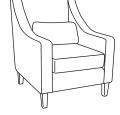

Accent Chair H:109 x W:77 x D:80 (cm) Full body fabric / x1 Bolster included in alternative body fabric.

Lovechair

H:97 x W:142 x D:97 (cm) x1 Medium scatters in body fabric. x1 Small scatters in alternative body fabric.