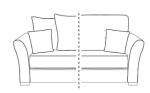

### 3 Seater

H:100 x W:214 x D:100 (cm)

HB: x2 Small Scatters - Pattern

SB: x2 Large Plain Scatters / x2 Large Pattern Scatter / x2 Small Scatters in half pattern / half plain.

FEET: x2 Dark Wood (Front) / x2 Stoppers (Back)