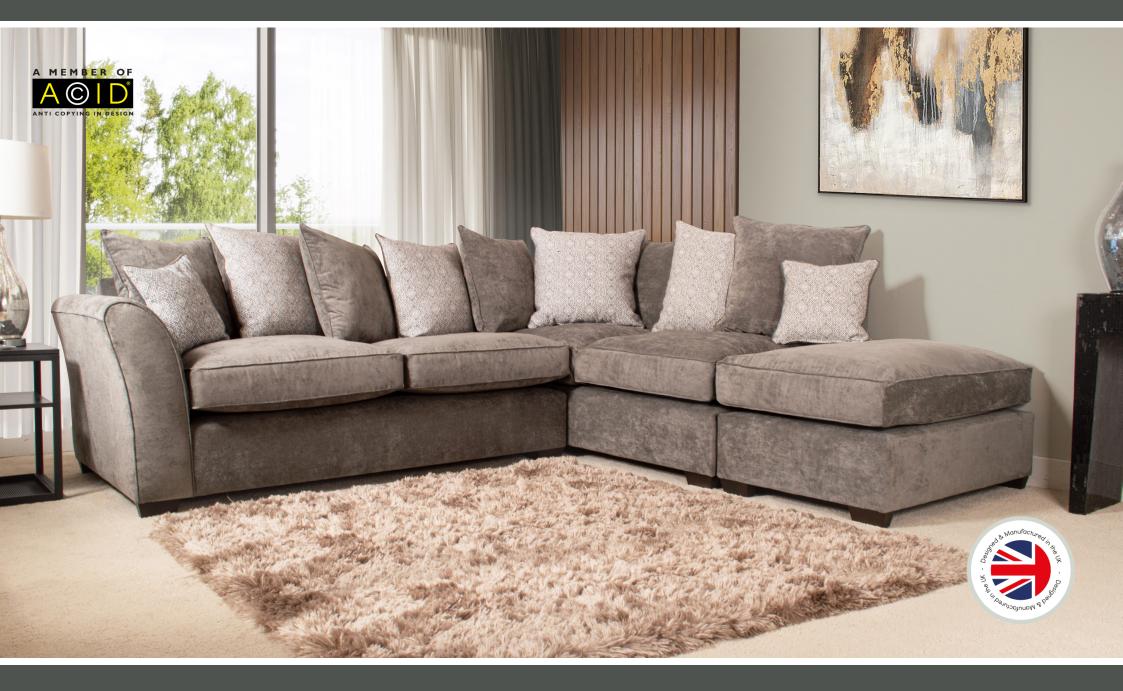

### **Left hand Chaise**

H:100 x W:254 x D:287 (cm)

HB: x2 Small Scatters - Pattern

SB: x5 Large Plain Scatters / x4 Large Pattern Scatter / x2 Small Scatters in half pattern / half plain.

FEET: x7 Dark Wood (Front) / x5 Stoppers (Back)

### **Right hand Chaise**

H:100 x W:287 x D:254 (cm)

HB: x2 Small Scatters - Pattern

SB: x5 Large Plain Scatters / x4 Large Pattern Scatter

/ x2 Small Scatters in half pattern / half plain.

FEET: x7 Dark Wood (Front) / x5 Stoppers (Back)

### 2 Corner 1

H:100 x W:288 x D:208 (cm)

HB: x2 Small Scatters - Pattern

SB: x5 Large Plain Scatters / x4 Large Pattern Scatter / x2 Small Scatters in half pattern / half plain.

FEET: x3 Dark Wood (Front) / x5 Stoppers (Back)

1 Corner 2

H:100 x W:208 x D:288 (cm)

HB: x2 Small Scatters - Pattern

SB: x5 Large Plain Scatters / x4 Large Pattern Scatter / x2 Small Scatters in half pattern / half plain. FEET: x3 Dark Wood (Front) / x5 Stoppers (Back)

#### 2 Corner 2

H:100 x W:288 x D:288 (cm)

HB: x2 Small Scatters - Pattern

SB: x6 Large Plain Scatters / x5 Large Pattern Scatter / x2 Small Scatters in half pattern / half plain. FEET: x4 Dark Wood (Front) / x8 Stoppers (Back)