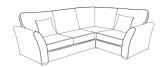

### 2 Corner 1

H:100 x W:288 x D:208 (cm)

HB: x2 Small Scatters - Pattern

SB: x5 Large Plain Scatters / x4 Large Pattern Scatter / x2 Small Scatters in half pattern / half plain.

FEET: x3 Dark Wood (Front) / x5 Stoppers (Back)

1 Corner 2

H:100 x W:208 x D:288 (cm)

HB: x2 Small Scatters - Pattern

SB: x5 Large Plain Scatters / x4 Large Pattern Scatter / x2 Small Scatters in half pattern / half plain. FEET: x3 Dark Wood (Front) / x5 Stoppers (Back)