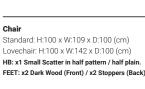

x2 Small Scatters in pattern.

Lovechair: H:100 x W:142 x D:100 (cm) HB: x1 Small Scatter in half pattern / half plain.

2 Seater H:100 x W:169 x D:100 (cm) HB: x2 Small Scatters - Pattern

SB: x2 Large Plain Scatters / x1 Large Pattern Scatter / x2 Small Scatters in half pattern / half plain.

FEET: x2 Dark Wood (Front) / x2 Stoppers (Back)