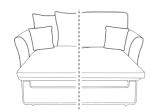

## Sofabed

H:100 x W:171 x D:100 (cm)

HB: x2 Small Scatters - Pattern

SB: x2 Large Plain Scatters / x1 Large Pattern Scatter / x2 Small Scatters in pattern.

FEET: x2 Dark Wood (Front) / x2 Stoppers (Back)