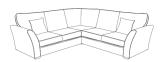

#### 2 Corner 2

H:100 x W:288 x D:288 (cm)

HB: x2 Small Scatters - Pattern

SB: x6 Large Plain Scatters / x5 Large Pattern Scatter / x2 Small Scatters in half pattern / half plain. FEET: x4 Dark Wood (Front) / x8 Stoppers (Back)