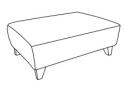

Kensington Sage Collection Kensington Silver Collection

Kensington Grev Collection

**Kensington Navy Collection** 

Dark Wood Feet.

Standard Footstool H:43 x W:63 x D:66 (cm) Full body fabric.

Storage Footstool Standard: H:43 x W:63 x D:66 (cm) Large: H:43 x W:92 x D:66 (cm) Full body fabric