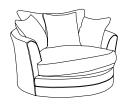

**Chaise Footstool** H:47 x W:66 x D:100 (cm) Full body fabric.

**Halfmoon Footstool** H:52 x W:90 x D:70 (cm) Full body fabric.

Swivel Chair Medium: H:100 x W:120 x D:120 (cm) Large: H:100 x W:135 x D:135 (cm) x1 Centre cushion in plain.