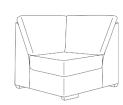

#### **Corner Unit**

H:100 x W:98 x D:98 (cm)

HB: x1 Small Scatters - Pattern

SB: x2 Large Plain Scatters / x1 Large Pattern Scatter / x1 Small Scatters in pattern.

FEET: x4 Stoppers

2 Arm Unit (Left or Right)