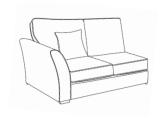

### 3 Seater

H:100 x W:214 x D:100 (cm)

HB: x2 Small Scatters - Pattern

SB: x2 Large Plain Scatters / x2 Large Pattern Scatter / x2 Small Scatters in half pattern / half plain.

FEET: x2 Dark Wood (Front) / x2 Stoppers (Back)

## Sofabed

H:100 x W:171 x D:100 (cm)

HB: x2 Small Scatters - Pattern

SB: x2 Large Plain Scatters / x1 Large Pattern Scatter / x2 Small Scatters in pattern.

FEET: x2 Dark Wood (Front) / x2 Stoppers (Back)