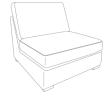

**Armless Unit** 

H:100 x W:81 x D:100 (cm)

HB: x1 Back Cushion Only

SB: x1 Large Plain Scatters / x1 Large Pattern Scatter FEET: x2 Dark Wood (Front) / x2 Stoppers (Back)