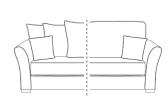

### 3 Seater

H:100 x W:214 x D:100 (cm)

HB: x2 Small Scatters - Pattern

SB: x2 Large Plain Scatters / x2 Large Pattern Scatter / x2 Small Scatters in half pattern / half plain.

FEET: x2 Dark Wood (Front) / x2 Stoppers (Back)