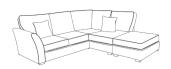

### **Right hand Chaise**

H:100 x W:287 x D:254 (cm)

HB: x2 Small Scatters - Pattern

SB: x5 Large Plain Scatters / x4 Large Pattern Scatter

/ x2 Small Scatters in half pattern / half plain.

FEET: x7 Dark Wood (Front) / x5 Stoppers (Back)