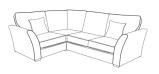

### **Left hand Chaise**

H:100 x W:254 x D:287 (cm)

HB: x2 Small Scatters - Pattern

SB: x5 Large Plain Scatters / x4 Large Pattern Scatter / x2 Small Scatters in half pattern / half plain.

FEET: x7 Dark Wood (Front) / x5 Stoppers (Back)

### **Right hand Chaise**

H:100 x W:287 x D:254 (cm)

HB: x2 Small Scatters - Pattern

SB: x5 Large Plain Scatters / x4 Large Pattern Scatter

/ x2 Small Scatters in half pattern / half plain.

FEET: x7 Dark Wood (Front) / x5 Stoppers (Back)