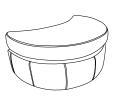

**Chaise Footstool** H:47 x W:66 x D:100 (cm) Full body fabric.

**Halfmoon Footstool** H:52 x W:90 x D:70 (cm) Full body fabric.

Swivel Chair Medium: H:100 x W:120 x D:120 (cm) Large: H:100 x W:135 x D:135 (cm) x1 Centre cushion in plain.