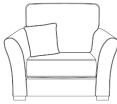

x2 Small Scatters in pattern.

Lovechair: H:100 x W:142 x D:100 (cm) HB: x1 Small Scatter in half pattern / half plain.

2 Seater H:100 x W:169 x D:100 (cm) HB: x2 Small Scatters - Pattern

SB: x2 Large Plain Scatters / x1 Large Pattern Scatter / x2 Small Scatters in half pattern / half plain.

FEET: x2 Dark Wood (Front) / x2 Stoppers (Back)