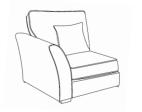

1 Arm Unit (Left or Right) H:100 x W:110 x D:100 (cm)

/ x1 Small Scatters in pattern.

FEET: x2 Dark Wood (Front) / x2 Stoppers (Back)