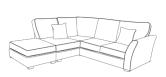

### **Left hand Chaise**

H:100 x W:254 x D:287 (cm)

HB: x2 Small Scatters - Pattern

SB: x5 Large Plain Scatters / x4 Large Pattern Scatter / x2 Small Scatters in half pattern / half plain.

FEET: x7 Dark Wood (Front) / x5 Stoppers (Back)