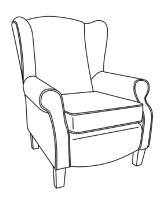

Feet - Dark or Light Wood.

Care Instructions - Dry Clean Only.

Options - Available in High Back Only.

ARM COVERS ARE NOT INCLUDED AND ARE SUPPLIED AT AN ADDITIONAL COST.

**Maharaja Beige Collection** 

**Maharaja Grey Collection** 