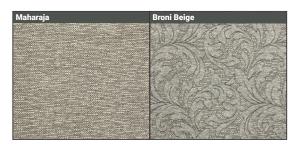

## HARROGATE

**Fabric** - Maharaja Plain / Broni Floral. Arm Covers in Broni Floral.

**Frames** - Constructed from solid birch wood. Selected MDF boards used for footstool construction. All joints glued and stapled for extra strength.