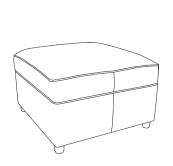

 $\begin{aligned} & \textbf{Footstool} \\ \text{H:43} \times \text{W:66} \times \text{D:63 (cm)} \\ & \textbf{Full Plain} \end{aligned}$ 

Accent Chair
H:101 x W:82 x D:92 (cm)
Full Plain or Full Pattern