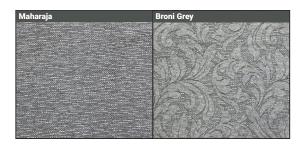

## HARROGATE

**Fabric** - Maharaja Plain / Broni Floral. Arm Covers in Broni Floral.

**Frames** - Constructed from solid birch wood. Selected MDF boards used for footstool construction. All joints glued and stapled for extra strength.