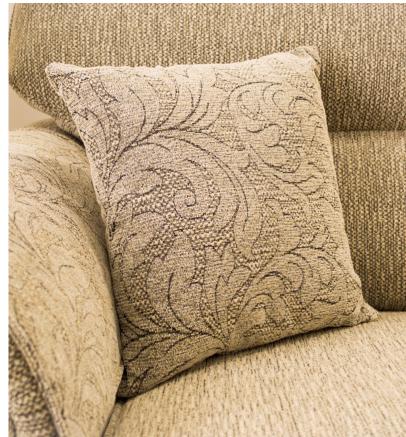

## HARROGATE

**Fabric** - Maharaja Plain / Broni Floral. Arm Covers in Broni Floral.

**Frames** - Constructed from solid birch wood. Selected MDF boards used for footstool construction. All joints glued and stapled for extra strength.

Armchair H:99 x W:102 x D:90 (cm) x1 Small Scatter

2 Seater H:99 x W:148 x D:90 (cm) x2 Small Scatters

**3 Seater** H:99 x W:196 x D90 (cm) **x2 Small Scatters**