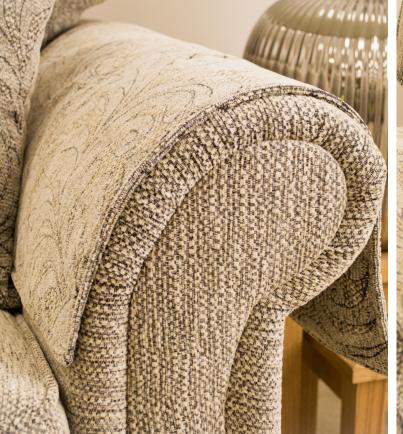

## HARROGATE

**Fabric** - Maharaja Plain / Broni Floral. Arm Covers in Broni Floral.

**Frames** - Constructed from solid birch wood. Selected MDF boards used for footstool construction. All joints glued and stapled for extra strength.