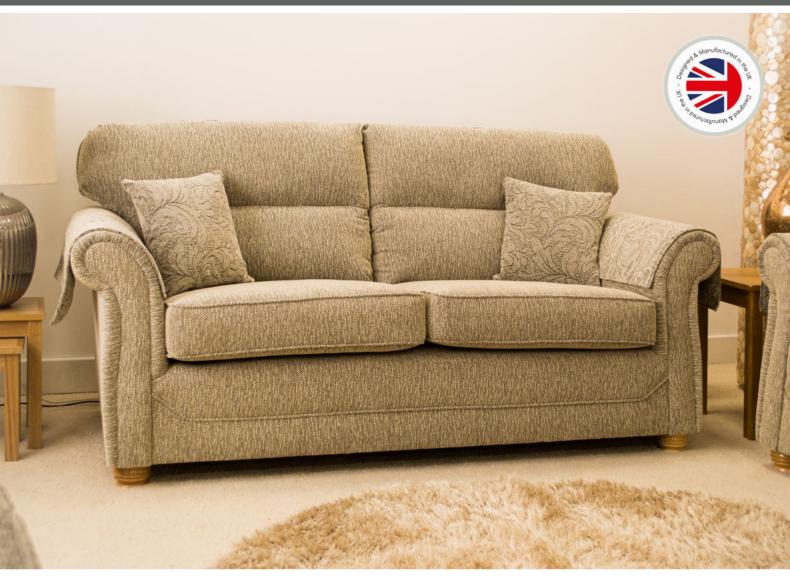

## HARROGATE

**Fabric** - Maharaja Plain / Broni Floral. Arm Covers in Broni Floral.

**Frames** - Constructed from solid birch wood. Selected MDF boards used for footstool construction. All joints glued and stapled for extra strength.

Armchair H:99 x W:102 x D:90 (cm) x1 Small Scatter

2 Seater H:99 x W:148 x D:90 (cm) x2 Small Scatters

**3 Seater** H:99 x W:196 x D90 (cm) **x2 Small Scatters**