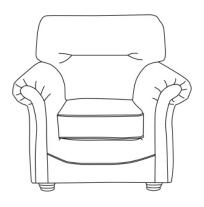

Armchair H:99 x W:102 x D:90 (cm) x1 Small Scatter

2 Seater H:99 x W:148 x D:90 (cm) x2 Small Scatters

**3 Seater** H:99 x W:196 x D90 (cm) **x2 Small Scatters**