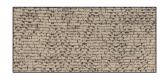

**Brooklands Marble Collection** 

**Brooklands Pebble Collection** 

Standard Footstool H:43 x W:63 x D:66 (cm)

Storage Footstool H:43 x W:63 x D:66 (cm)

Armchair

H:109 x W:102 x D:95 (cm)

2 Seater H:109 x W:175 x D:95 (cm)