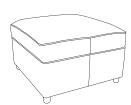

**Brooklands Marble Collection** 

**Brooklands Pebble Collection** 

Standard Footstool H:43 x W:63 x D:66 (cm)

Storage Footstool H:43 x W:63 x D:66 (cm)

Armchair

H:109 x W:102 x D:95 (cm)

2 Seater H:109 x W:175 x D:95 (cm)