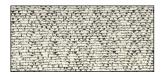

**Brooklands Marble Collection** 

**Brooklands Pebble Collection** 

Standard Footstool H:43 x W:63 x D:66 (cm)

Storage Footstool H:43 x W:63 x D:66 (cm)

Armchair

H:109 x W:102 x D:95 (cm)

2 Seater H:109 x W:175 x D:95 (cm)