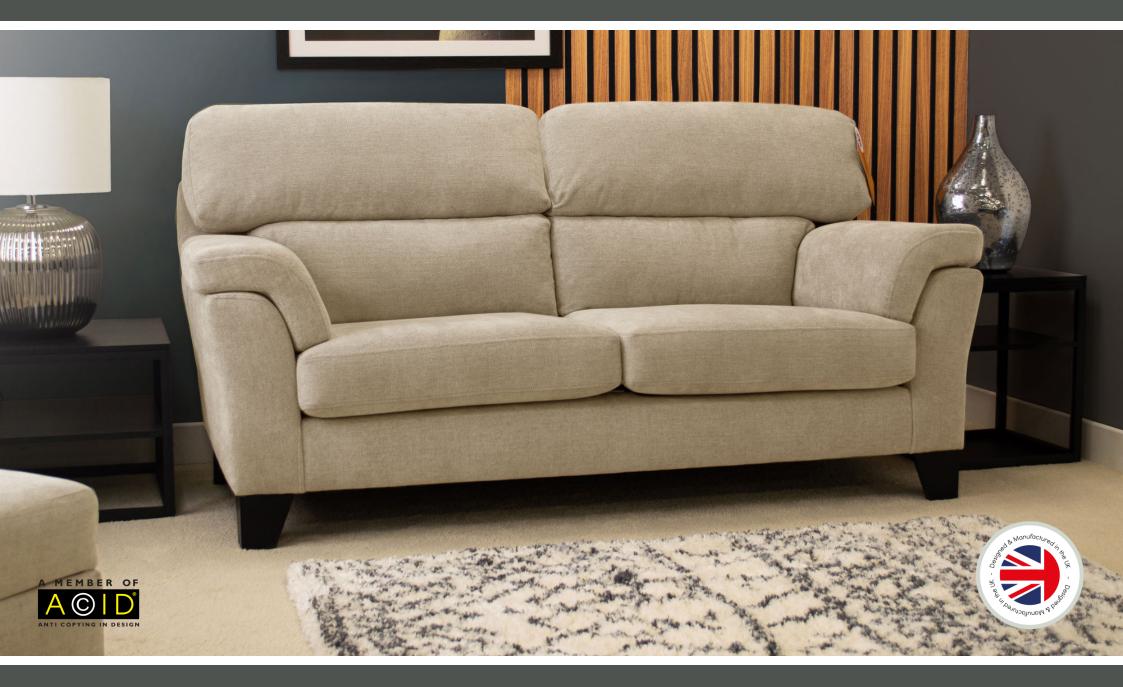

## **HUDSON**

Frames - Constructed from solid birch wood. Selected MDF boards used for footstool construction. All joints glued and stapled for extra strength.

Seat Cushions - All seat cushions are constructed from foam with a 300g high-loft fibre wrap for maximum comfort and support. Seat cushions are not reversible.

Back Cushions - All back cushions are filled with conjugate hollow virgin white fibre. Standard Back Cushions are not reversible.

## Feet - Dark Wood Leg.

Care Instructions - Dry Clean Only.

**Options - High Back Only.** 

Swatch Option:

Aston Steel Collection

Aston Latte Collection

Aston Linen Collection

Aston Mocha Collection