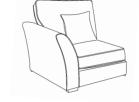

HB: x2 Small Scatters - Pattern

SB: x2 Large Plain Scatters / x2 Large Pattern Scatter / x2 Small Scatters in pattern. FEET: x2 Dark Wood (Front) / x2 Stoppers (Back)

1 Arm Unit (Left or Right) -H:100 x W:110 x D:100 (cm)

HB: x2 Small Scatters - Pattern

SB: x1 Large Plain Scatters / x1 Large Pattern Scatter / x2 Small Scatters in pattern.

FEET: x2 Dark Wood (Front) / x2 Stoppers (Back)