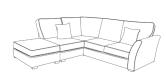

## **Left hand Chaise**

H:100 x W:254 x D:287 (cm)

HB: x2 Small Scatters - Pattern

SB: x5 Large Plain Scatters / x4 Large Pattern Scatter / x2 Small Scatters in half pattern / half plain.

FEET: x7 Dark Wood (Front) / x5 Stoppers (Back)

## **Right hand Chaise**

H:100 x W:287 x D:254 (cm)

HB: x2 Small Scatters - Pattern

SB: x5 Large Plain Scatters / x4 Large Pattern Scatter

/ x2 Small Scatters in half pattern / half plain.

FEET: x7 Dark Wood (Front) / x5 Stoppers (Back)