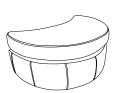

Storage Footstool

Standard: H:43 x W:63 x D:66 (cm) Large: H:43 x W:92 x D:66 (cm) Full body fabric.

**Chaise Footstool** 

H:47 x W:66 x D:100 (cm) Full body fabric.

**Halfmoon Footstool** 

H:52 x W:90 x D:70 (cm) Full body fabric.