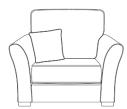

**Armless Unit** 

H:100 x W:81 x D:100 (cm)

HB: x1 Back Cushion Only

SB: x1 Large Plain Scatters / x1 Large Pattern Scatter / x2 Small Scatters in pattern. FEET: x2 Dark Wood (Front) / x2 Stoppers (Back)