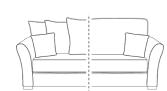

## 3 Seater

H:100 x W:214 x D:100 (cm)

HB: x2 Small Scatters - Pattern

SB: x2 Large Plain Scatters / x2 Large Pattern Scatter / x2 Small Scatters in half pattern / half plain.

FEET: x2 Dark Wood (Front) / x2 Stoppers (Back)