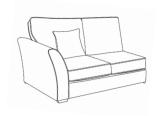

H:100 x W:98 x D:98 (cm)

HB: x2 Small Scatters - Pattern

SB: x2 Large Plain Scatters / x1 Large Pattern Scatter / x2 Small Scatters in pattern.

FEET: x4 Stoppers

2 Arm Unit (Left or Right)

H:100 x W:190 x D:100 (cm)

HB: x2 Small Scatters - Pattern

SB: x2 Large Plain Scatters / x2 Large Pattern Scatter / x2 Small Scatters in pattern. FEET: x2 Dark Wood (Front) / x2 Stoppers (Back)

1 Arm Unit (Left or Right) -H:100 x W:110 x D:100 (cm)