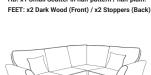

## 3 Seater

H:100 x W:214 x D:100 (cm)

HB: x2 Small Scatters - Pattern

SB: x2 Large Plain Scatters / x2 Large Pattern Scatter / x2 Small Scatters in half pattern / half plain.

FEET: x2 Dark Wood (Front) / x2 Stoppers (Back)

FEET: x2 Dark Wood (Front) / x2 Stoppers (Back)