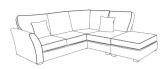

## **Right hand Chaise**

H:100 x W:287 x D:254 (cm)

HB: x2 Small Scatters - Pattern

SB: x5 Large Plain Scatters / x4 Large Pattern Scatter

/ x2 Small Scatters in half pattern / half plain.

FEET: x7 Dark Wood (Front) / x5 Stoppers (Back)