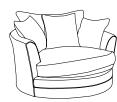

Swivel Chair

Medium: H:100 x W:120 x D:120 (cm) Large: H:100 x W:135 x D:135 (cm)

x1 Centre cushion in plain. x2 Small Scatters in pattern.

Standard: H:100 x W:109 x D:100 (cm) Lovechair: H:100 x W:142 x D:100 (cm)