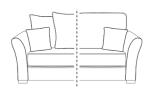

HB: x1 Small Scatter in half pattern / half plain.

2 Seater

H:100 x W:169 x D:100 (cm)

HB: x2 Small Scatters - Pattern

SB: x2 Large Plain Scatters / x1 Large Pattern Scatter / x2 Small Scatters in half pattern / half plain.

FEET: x2 Dark Wood (Front) / x2 Stoppers (Back)