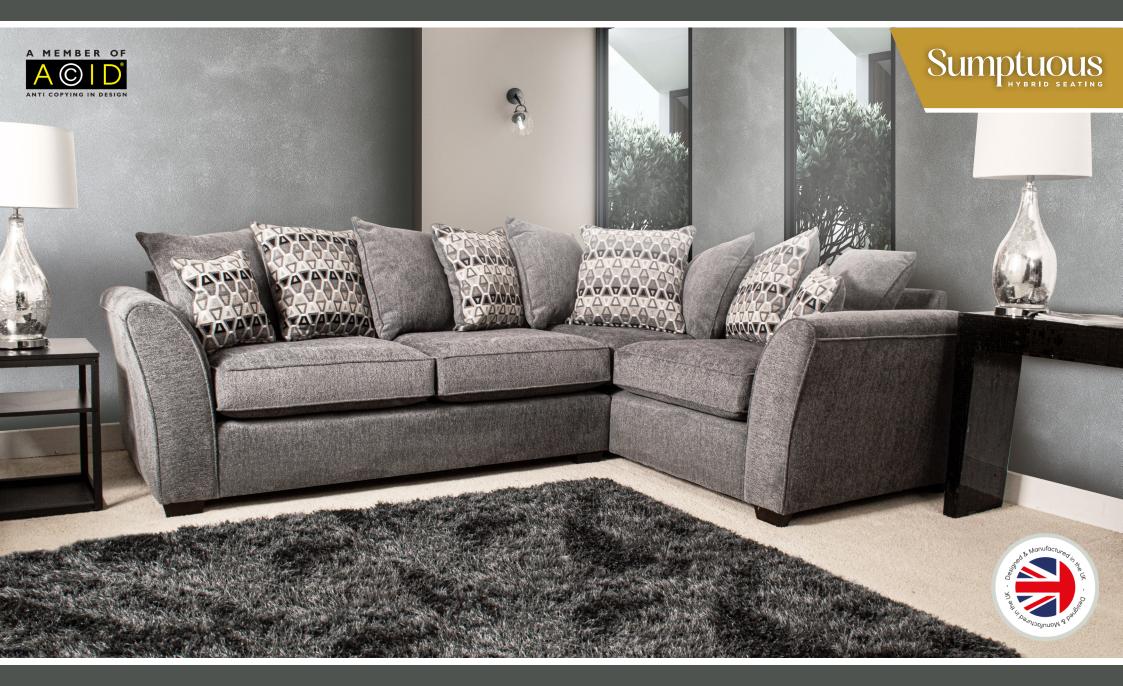

## **Left hand Chaise**

H:100 x W:254 x D:287 (cm)

HB: x2 Small Scatters - Pattern

SB: x5 Large Plain Scatters / x4 Large Pattern Scatter / x2 Small Scatters in half pattern / half plain.

FEET: x7 Dark Wood (Front) / x5 Stoppers (Back)

## **Right hand Chaise**

H:100 x W:287 x D:254 (cm)

HB: x2 Small Scatters - Pattern

SB: x5 Large Plain Scatters / x4 Large Pattern Scatter

/ x2 Small Scatters in half pattern / half plain.

FEET: x7 Dark Wood (Front) / x5 Stoppers (Back)

## 2 Corner 1

H:100 x W:288 x D:208 (cm)

HB: x2 Small Scatters - Pattern

SB: x5 Large Plain Scatters / x4 Large Pattern Scatter / x2 Small Scatters in half pattern / half plain.

FEET: x3 Dark Wood (Front) / x5 Stoppers (Back)

1 Corner 2

H:100 x W:208 x D:288 (cm)

HB: x2 Small Scatters - Pattern

SB: x5 Large Plain Scatters / x4 Large Pattern Scatter / x2 Small Scatters in half pattern / half plain. FEET: x3 Dark Wood (Front) / x5 Stoppers (Back)

2 Corner 2

H:100 x W:288 x D:288 (cm)

HB: x2 Small Scatters - Pattern

SB: x6 Large Plain Scatters / x5 Large Pattern Scatter / x2 Small Scatters in half pattern / half plain.

FEET: x4 Dark Wood (Front) / x8 Stoppers (Back)