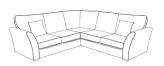

## **Left hand Chaise**

H:100 x W:254 x D:287 (cm)

HB: x2 Small Scatters - Pattern

SB: x5 Large Plain Scatters / x4 Large Pattern Scatter / x2 Small Scatters in half pattern / half plain.

FEET: x7 Dark Wood (Front) / x5 Stoppers (Back)