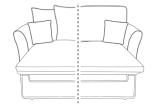

## Sofabed

H:100 x W:171 x D:100 (cm)

HB: x2 Small Scatters - Pattern

SB: x2 Large Plain Scatters / x1 Large Pattern Scatter / x2 Small Scatters in pattern.

FEET: x2 Dark Wood (Front) / x2 Stoppers (Back)