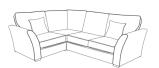

## 2 Corner 1

H:100 x W:288 x D:208 (cm)

HB: x2 Small Scatters - Pattern

SB: x5 Large Plain Scatters / x4 Large Pattern Scatter / x2 Small Scatters in half pattern / half plain.

FEET: x3 Dark Wood (Front) / x5 Stoppers (Back)