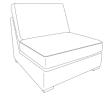

**Armless Unit** 

H:100 x W:81 x D:100 (cm)

HB: x1 Back Cushion Only

SB: x1 Large Plain Scatters / x1 Large Pattern Scatter / x2 Small Scatters in pattern. FEET: x2 Dark Wood (Front) / x2 Stoppers (Back)