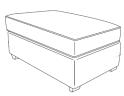

Storage Footstool

Standard: H:43 x W:63 x D:66 (cm) Large: H:43 x W:92 x D:66 (cm) Full body fabric.

**Chaise Footstool** 

H:47 x W:66 x D:100 (cm) Full body fabric.

**Halfmoon Footstool** 

H:52 x W:90 x D:70 (cm) Full body fabric.